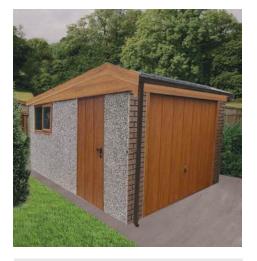

# **Standard Timber Finish**

A secure building at an affordable price, with pressure treated timber fascias

#### **Apex Timber (Double)**

Apex timber garage with grey cement fibre roof sheets

#### **Pent Timber (Double)**

Flat roof garage with plastisol coated box profile steel roof sheets with a felt underlay

With an attractive mult-spar aggregate which gives an external appearance that will blend with virtually any property. The concrete panels on all of our garages feature cleverly overlapped and bolted joints with an internal mastic seal that forms outstanding weatherproofing with excellent security properties.

#### **Apex Timber**

Grey cement fibre roof sheets with matching ridge