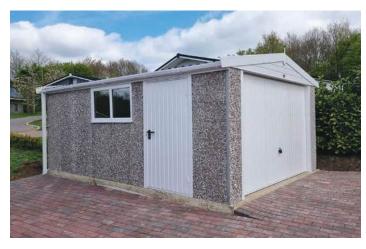

# **Premium Anthracite Finish**

Ultra modern premium garage with an anthracite finish creating a unique look and a highly attractive finish

#### **Monarch Graphite**

Higher pitched roof with plastisol tile effect coated steel roof sheets with felt underlay

The "Graphite" is an ultra modern design of garage creating a unique look and a highly attractive finish. With its distinctive look and design this garage is the most unique on the market.

Available in single and double garages and with the option of Extra Height if required.

All Graphite garages contain the following features as standard:

- Anthracite Maintenance Free UPVC Fascias
- Hormann\* Black Vertical Up and Over door with 4 point locking security bars\*
- Black High security steel personnel Door with multi point locking system
- Brick front posts in 6 design colours
- Anthracite design 4ft UPVC double glazed 4'0" (1.22m) wide Fixed Window