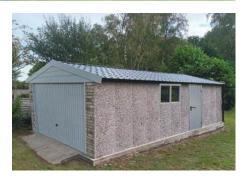

# Sheds & Workshops The most secure concrete sheds

The most secure concrete sheds and workshops on the market

**Rosewood PVC Finish (Upgrade)** 

**Timber Fascias (Standard)** 

If security is of paramount importance, a Hanson concrete building is the perfect choice. Available in a Pent or Apex roof style, our concrete sheds can be supplied in a length, width and height to suit your needs.