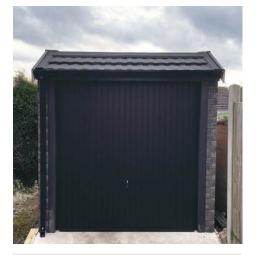

# **Premium Anthracite Finish**

Ultra modern premium garage with an anthracite finish creating a unique look and a highly attractive finish

#### **Monarch Graphite**

Higher pitched roof with plastisol tile effect coated steel roof sheets with felt underlay

The "Graphite" is an ultra modern design of garage creating a unique look and a highly attractive finish. With its distinctive look and design this garage is the most unique on the market.

Available in single and double garages and with the option of Extra Height if required.

All Graphite garages contain the following features as standard:

- Anthracite Maintenance Free UPVC Fascias
- Hormann\* Black Vertical Up and Over door with 4 point locking security bars\*
- Black High security steel personnel Door with multi point locking system
- Brick front posts in 6 design colours
- Anthracite design 4ft UPVC double glazed 4'0" (1.22m) wide Fixed Window