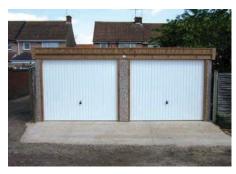

# **Premium White Finish**

We are proud to introduce our best selling range which boasts an unrivalled array of popular options included as standard

#### **Monarch Royale**

Higher pitched roof with plastisol tile effect coated steel roof sheets with felt underlay

The White UPVC finish is our best selling range. It is a high specification model which contain the most popular options as standard. This model offers huge cost savings and unrivalled value for money.

Available in single and double garages and with the option of Extra Height if required.

This range of garages contain all of the following features as standard:

- Brick front posts in 6 design colours
- Choose from 5 main door styles at no extra cost (See all door options on pages 38-39)
- Maintenance Free white UPVC Fascias
- White UPVC double glazed 4'0" (1.22m) wide Fixed Window
- White High security steel personnel Door with multi point locking system (vertical design)