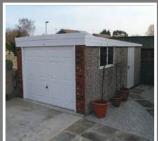

# **Premium White Finish**

We are proud to introduce our best selling range which boasts an unrivalled array of popular options included as standard

#### **Pent Royale**

Flat roof garage with plastisol coated box profile steel roof sheets with a felt underlay

### **Duchess/Duke Royale**

High quality alternative garage with a Metrotile/slate effect decorative roof

#### **Monarch Royale**

Higher pitched roof with plastisol tile effect coated steel roof sheets with felt underlay

The White UPVC finish is our best selling range. It is a high specification model which contain the most popular options as standard. This model offers huge cost savings and unrivalled value for money.

Available in single and double garages and with the option of Extra Height if required.

This range of garages contain all of the following features as standard:

- Brick front posts in 6 design colours
- Choose from 5 main door styles at no extra cost (See all door options on pages 38-39)
- Maintenance Free white UPVC Fascias
- White UPVC double glazed 4'0" (1.22m) wide Fixed Window
- White High security steel personnel Door with multi point locking system (vertical design)