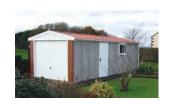

# Sheds & Workshops The most secure concrete sheds

The most secure concrete sheds and workshops on the market

#### All sheds are available as an Apex or Pent roof in wide range of finishes:

White PVC Finish (Upgrade)

**Anthracite PVC Finish (Upgrade)** 

**Agate Grey PVC Finish (Upgrade)** 

Golden Oak PVC Finish (Upgrade)

**Rosewood PVC Finish (Upgrade)** 

**Timber Fascias (Standard)** 

If security is of paramount importance, a Hanson concrete building is the perfect choice. Available in a Pent or Apex roof style, our concrete sheds can be supplied in a length, width and height to suit your needs.