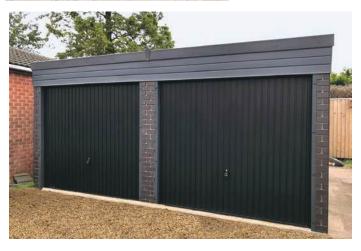

# Battery Garages The most extensive and flexible

The most extensive and flexible range of garages in the UK

Hanson Buildings are proud to introduce you to the most extensive and flexible range of Battery Garages in the country.

#### Our range:

 SecureLine, StepLine, BaseLine, Timberline, HeightLine and Bespoke battery garages

We can offer the following:

- Forward sloping with integral guttering
- Forward or Rearward sloping roofs
- Anthracite UPVC fascias
- Integral, hidden or standard external guttering and fallpipes
- Maintenance Free garage designs
- Unlimited length and width
- High security options