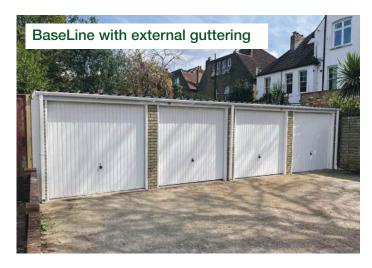

#### Our range:

 SecureLine, StepLine, BaseLine, Timberline, HeightLine and Bespoke battery garages

We can offer the following:

- Forward sloping with integral guttering
- Forward or Rearward sloping roofs
- Anthracite UPVC fascias
- Integral, hidden or standard external guttering and fallpipes
- Maintenance Free garage designs
- Unlimited length and width
- High security options