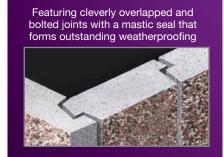

#### **Pent Timber (Double)**

Flat roof garage with plastisol coated box profile steel roof sheets with a felt underlay

With an attractive mult-spar aggregate which gives an external appearance that will blend with virtually any property. The concrete panels on all of our garages feature cleverly overlapped and bolted joints with an internal mastic seal that forms outstanding weatherproofing with excellent security properties.

#### Interlocking Concrete Panels

Featuring cleverly overlapped and bolted joints with a mastic seal that forms outstanding weatherproofing and security.