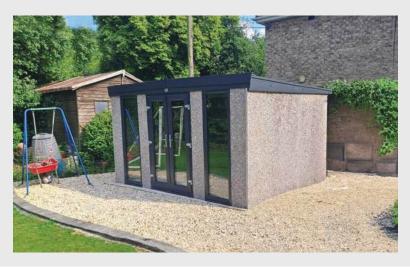

# Sheds & Workshops The most secure concrete sheds

The most secure concrete sheds and workshops on the market

**Rosewood PVC Finish (Upgrade)** 

**Timber Fascias (Standard)** 

If security is of paramount importance, a Hanson concrete building is the perfect choice. Available in a Pent or Apex roof style, our concrete sheds can be supplied in a length, width and height to suit your needs.