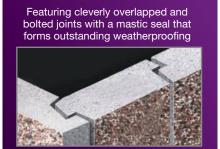

#### **Pent Timber (Double)**

Flat roof garage with plastisol coated box profile steel roof sheets with a felt underlay

With an attractive mult-spar aggregate which gives an external appearance that will blend with virtually any property. The concrete panels on all of our garages feature cleverly overlapped and bolted joints with an internal mastic seal that forms outstanding weatherproofing with excellent security properties.

#### Interlocking Concrete Panels

Featuring cleverly overlapped and bolted joints with a mastic seal that forms outstanding weatherproofing and security.