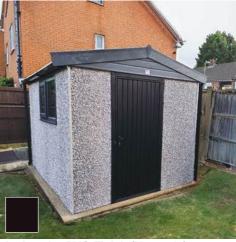

# **Premium Anthracite Finish**

Ultra modern premium garage with an anthracite finish creating a unique look and a highly attractive finish

### **Pent Graphite**

Flat roof garage with plastisol coated box profile steel roof sheets with a felt underlay

## **Duchess/Duke Graphite**

High quality alternative garage with a Metrotile/slate effect decorative roof

#### **Monarch Graphite**

Higher pitched roof with plastisol tile effect coated steel roof sheets with felt underlay

The "Graphite" is an ultra modern design of garage creating a unique look and a highly attractive finish. With its distinctive look and design this garage is the most unique on the market.

Available in single and double garages and with the option of Extra Height if required.

All Graphite garages contain the following features as standard:

- Anthracite Maintenance Free UPVC Fascias
- Hormann\* Black Vertical Up and Over door with 4 point locking security bars\*
- Black High security steel personnel Door with multi point locking system
- Brick front posts in 6 design colours
- Anthracite design 4ft UPVC double glazed 4'0" (1.22m) wide Fixed Window