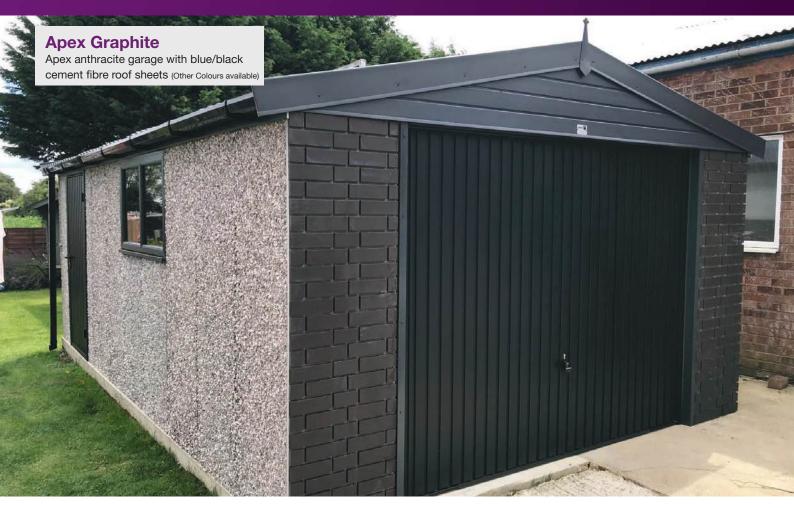

# **Premium Anthracite Finish**

Ultra modern premium garage with an anthracite finish creating a unique look and a highly attractive finish

#### **Monarch Graphite**

Higher pitched roof with plastisol tile effect coated steel roof sheets with felt underlay

The "Graphite" is an ultra modern design of garage creating a unique look and a highly attractive finish. With its distinctive look and design this garage is the most unique on the market.