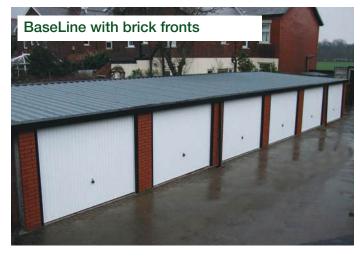

#### Our range:

 SecureLine, StepLine, BaseLine, Timberline, HeightLine and Bespoke battery garages

We can offer the following:

- Forward sloping with integral guttering
- Forward or Rearward sloping roofs
- Anthracite UPVC fascias
- Integral, hidden or standard external guttering and fallpipes
- Maintenance Free garage designs
- Unlimited length and width
- High security options