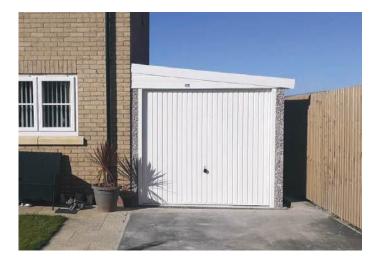

# Garage Refurbishments Your one stop shop for garage

Your one stop shop for garage roofs replacements, fascias, doors, windows and garage removals

Bring your building back to life.....

Hanson Buildings offer a garage refurbishment service from simply replacing a roof, fascias, doors or windows to a complete makeover.

We refurbish your existing concrete garage using quality products which are fitted by our highly qualified team of installers.

If you have a concrete garage that is either damaged, worn, rotten or looking tired, a revamp or refurbishment could provide the perfect solution to enhance your building.

We can provide highly attractive, durable and maintenance free options for your garage.

Our range of services include garage refurbishments, garage removals and replacements.

We can provide:

 A wide range of roof replacement options including cement fibre, plastisol box profile and tile effect.