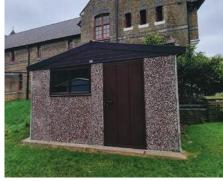

# Sheds & Workshops The most secure concrete sheds

The most secure concrete sheds and workshops on the market

**Rosewood PVC Finish (Upgrade)** 

**Timber Fascias (Standard)** 

If security is of paramount importance, a Hanson concrete building is the perfect choice. Available in a Pent or Apex roof style, our concrete sheds can be supplied in a length, width and height to suit your needs.