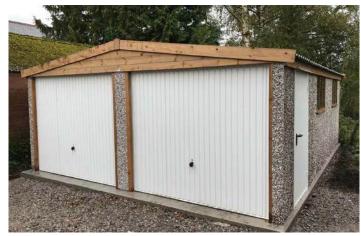

# **Premium White Finish**

We are proud to introduce our best selling range which boasts an unrivalled array of popular options included as standard

#### **Monarch Royale**

Higher pitched roof with plastisol tile effect coated steel roof sheets with felt underlay

The White UPVC finish is our best selling range. It is a high specification model which contain the most popular options as standard. This model offers huge cost savings and unrivalled value for money.

Available in single and double garages and with the option of Extra Height if required.

This range of garages contain all of the following features as standard:

- Brick front posts in 6 design colours
- Choose from 5 main door styles at no extra cost (See all door options on pages 38-39)
- Maintenance Free white UPVC Fascias
- White UPVC double glazed 4'0" (1.22m) wide Fixed Window
- White High security steel personnel Door with multi point locking system (vertical design)