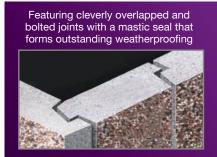

#### **Pent Timber (Double)**

Flat roof garage with plastisol coated box profile steel roof sheets with a felt underlay

With an attractive mult-spar aggregate which gives an external appearance that will blend with virtually any property. The concrete panels on all of our garages feature cleverly overlapped and bolted joints with an internal mastic seal that forms outstanding weatherproofing with excellent security properties.

#### Interlocking Concrete Panels

Featuring cleverly overlapped and bolted joints with a mastic seal that forms outstanding weatherproofing and security.