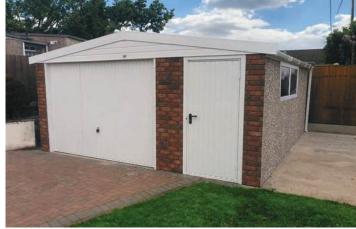

# **Premium Stone Finish**

Introducing the latest garage design that will have your neighbours green with envy and your friends lining up to see it

#### **Monarch Earl**

Higher pitched roof with plastisol tile effect coated steel roof sheets with felt underlay

The "Earl" is the latest design of garage creating a unique look and a highly attractive finish. Exclusive to the market this building has distinctive agate grey fascias and stone grey brick fronts.

Available in single and double garages and with the option of Extra Height if required.

All Earl garages contain all of the following features as standard:

- Agate Grey Maintenance Free Fascias
- Agate Grey Vertical Up and Over door with 4 point locking security bars\*
- · Agate Grey High Security Steel Personnel Door with multi point locking system
- Brick front posts in 6 design colours
- Agate Grey 4ft UPVC double glazed 4'0" (1.22m) wide Fixed Window