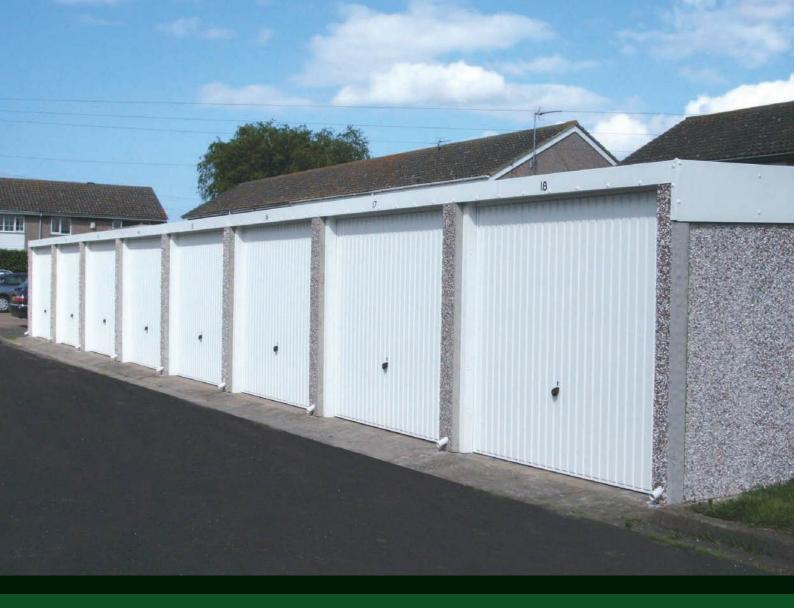

# Battery Garages The most extensive and flexible

The most extensive and flexible range of garages in the UK

Hanson Buildings are proud to introduce you to the most extensive and flexible range of Battery Garages in the country.

With over 30 years experience of dealing with Housing Associations, Councils and Local Authorities. Hanson Buildings can provide the full project management of any sized contract, offering you complete peace of mind and reassurance that your decision to purchase a Hanson Battery is the right one.

#### Our range:

 SecureLine, StepLine, BaseLine, Timberline, HeightLine and Bespoke battery garages

We can offer the following:

- Forward sloping with integral guttering
- Forward or Rearward sloping roofs
- Anthracite UPVC fascias
- Integral, hidden or standard external guttering and fallpipes
- Maintenance Free garage designs
- Unlimited length and width
- High security options