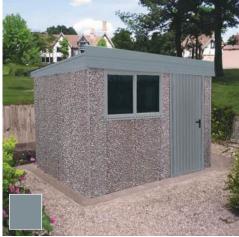

# Sheds & Workshops The most secure concrete sheds

The most secure concrete sheds and workshops on the market

**Rosewood PVC Finish (Upgrade)** 

**Timber Fascias (Standard)** 

If security is of paramount importance, a Hanson concrete building is the perfect choice. Available in a Pent or Apex roof style, our concrete sheds can be supplied in a length, width and height to suit your needs.