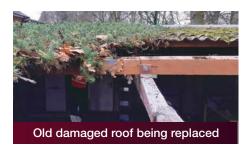

# Garage Refurbishments Your one stop shop for garage

Your one stop shop for garage roofs replacements, fascias, doors, windows and garage removals

Bring your building back to life.....

Hanson Buildings offer a garage refurbishment service from simply replacing a roof, fascias, doors or windows to a complete makeover.

We refurbish your existing concrete garage using quality products which are fitted by our highly qualified team of installers.

If you have a concrete garage that is either damaged, worn, rotten or looking tired, a revamp or refurbishment could provide the perfect solution to enhance your building.

We can provide highly attractive, durable and maintenance free options for your garage.

Our range of services include garage refurbishments, garage removals and replacements.

We can provide:

 A wide range of roof replacement options including cement fibre, plastisol box profile and tile effect.