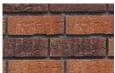

### **Brick Fronts**

Hanson Garages have developed a system to manufacture a concrete panel faced with Brick Fronts.

This unique method perfectly reproduces the effect of traditionally laid bricks.

Choose from the range of colours to perfectly match your garage to your home.