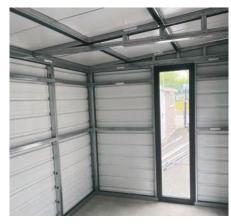

# **Garden Rooms**

Choose from the most diverse range of Garden Rooms on the market

Due to its diverse range of options, the Hanson Garden Room has become a very popular choice for customers.

Suitable for uses including home office, gyms, bars, beauty rooms, studios, music rooms, man/woman caves and much more.

Choose from a wide range of options to personalise your room to fit the ideal specification and budget. Extra height buildings are also available as an option.

Popular options include:

- Maintenance free UPVC fascias in a range of colours
- French Doors
- Full/Half glazed UPVC doors
- Full height windows
- Coloured steel personnel door
- UPVC guttering