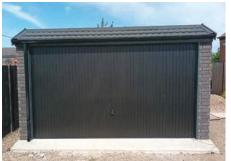

# **Premium Anthracite Finish**

Ultra modern premium garage with an anthracite finish creating a unique look and a highly attractive finish

#### **Monarch Graphite**

Higher pitched roof with plastisol tile effect coated steel roof sheets with felt underlay

The "Graphite" is an ultra modern design of garage creating a unique look and a highly attractive finish. With its distinctive look and design this garage is the most unique on the market.