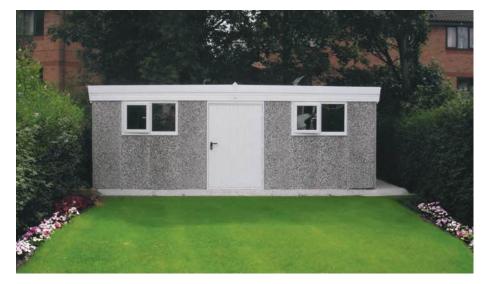

# Sheds & Workshops The most secure concrete sheds

The most secure concrete sheds and workshops on the market

**Rosewood PVC Finish (Upgrade)** 

**Timber Fascias (Standard)** 

If security is of paramount importance, a Hanson concrete building is the perfect choice. Available in a Pent or Apex roof style, our concrete sheds can be supplied in a length, width and height to suit your needs.