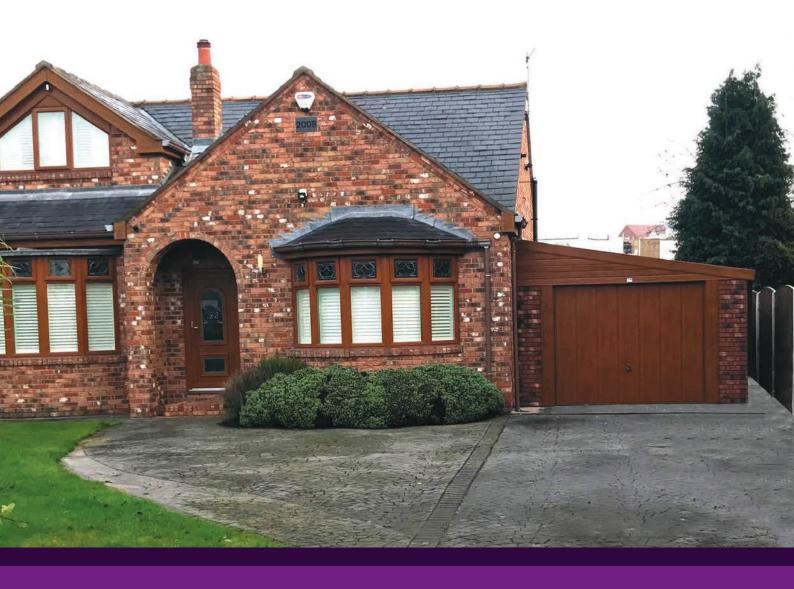

# Garage Refurbishments Your one stop shop for garage

Your one stop shop for garage roofs replacements, fascias, doors, windows and garage removals

Bring your building back to life.....

Hanson Buildings offer a garage refurbishment service from simply replacing a roof, fascias, doors or windows to a complete makeover.

We refurbish your existing concrete garage using quality products which are fitted by our highly qualified team of installers.

If you have a concrete garage that is either damaged, worn, rotten or looking tired, a revamp or refurbishment could provide the perfect solution to enhance your building.

We can provide highly attractive, durable and maintenance free options for your garage.

Our range of services include garage refurbishments, garage removals and replacements.

We can provide:

 A wide range of roof replacement options including cement fibre, plastisol box profile and tile effect.