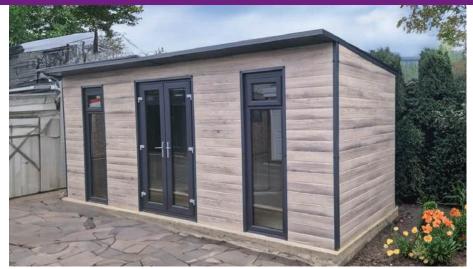

# **Garden Rooms**

Choose from the most diverse range of Garden Rooms on the market

Due to its diverse range of options, the Hanson Garden Room has become a very popular choice for customers.

Suitable for uses including home office, gyms, bars, beauty rooms, studios, music rooms, man/woman caves and much more.

Choose from a wide range of options to personalise your room to fit the ideal specification and budget. Extra height buildings are also available as an option.

Popular options include:

- Maintenance free UPVC fascias in a range of colours
- French Doors
- Full/Half glazed UPVC doors
- Full height windows
- Coloured steel personnel door
- UPVC guttering