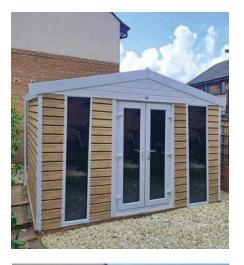

# **Garden Rooms**

Choose from the most diverse range of Garden Rooms on the market

Due to its diverse range of options, the Hanson Garden Room has become a very popular choice for customers.

Suitable for uses including home office, gyms, bars, beauty rooms, studios, music rooms, man/woman caves and much more.

Choose from a wide range of options to personalise your room to fit the ideal specification and budget. Extra height buildings are also available as an option.

Popular options include:

- Maintenance free UPVC fascias in a range of colours
- French Doors
- Full/Half glazed UPVC doors
- Full height windows
- Coloured steel personnel door
- UPVC guttering