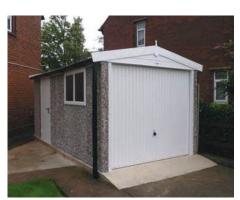

# **Premium White Finish**

We are proud to introduce our best selling range which boasts an unrivalled array of popular options included as standard

#### **Monarch Royale**

Higher pitched roof with plastisol tile effect coated steel roof sheets with felt underlay

The White UPVC finish is our best selling range. It is a high specification model which contain the most popular options as standard. This model offers huge cost savings and unrivalled value for money.

Available in single and double garages and with the option of Extra Height if required.

This range of garages contain all of the following features as standard:

- Brick front posts in 6 design colours
- Choose from 5 main door styles at no extra cost (See all door options on pages 38-39)
- Maintenance Free white UPVC Fascias
- White UPVC double glazed 4'0" (1.22m) wide Fixed Window
- White High security steel personnel Door with multi point locking system (vertical design)