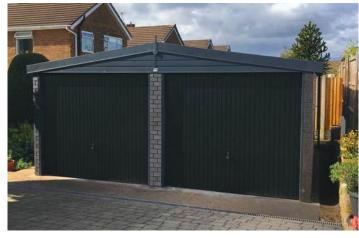

# **Premium Anthracite Finish**

Ultra modern premium garage with an anthracite finish creating a unique look and a highly attractive finish

#### **Monarch Graphite**

Higher pitched roof with plastisol tile effect coated steel roof sheets with felt underlay

The "Graphite" is an ultra modern design of garage creating a unique look and a highly attractive finish. With its distinctive look and design this garage is the most unique on the market.

Available in single and double garages and with the option of Extra Height if required.

All Graphite garages contain the following features as standard:

- Anthracite Maintenance Free UPVC Fascias
- Hormann\* Black Vertical Up and Over door with 4 point locking security bars\*
- Black High security steel personnel Door with multi point locking system
- Brick front posts in 6 design colours
- Anthracite design 4ft UPVC double glazed 4'0" (1.22m) wide Fixed Window