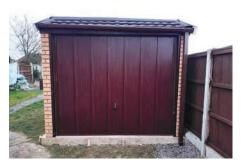

# **Premium White Finish**

We are proud to introduce our best selling range which boasts an unrivalled array of popular options included as standard

#### **Monarch Royale**

Higher pitched roof with plastisol tile effect coated steel roof sheets with felt underlay

The White UPVC finish is our best selling range. It is a high specification model which contain the most popular options as standard. This model offers huge cost savings and unrivalled value for money.

Available in single and double garages and with the option of Extra Height if required.

This range of garages contain all of the following features as standard:

- Brick front posts in 6 design colours
- Choose from 5 main door styles at no extra cost (See all door options on pages 38-39)
- Maintenance Free white UPVC Fascias
- White UPVC double glazed 4'0" (1.22m) wide Fixed Window
- White High security steel personnel Door with multi point locking system (vertical design)