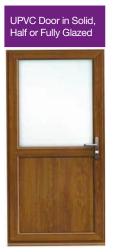

## **Personnel Doors**

Available in the following options. All doors can be hinged left or right and are opening out as standard.

Inward Opening available

## **Windows**

UPVC windows are all double glazed. Timber windows are pressure treated and are single glazed.