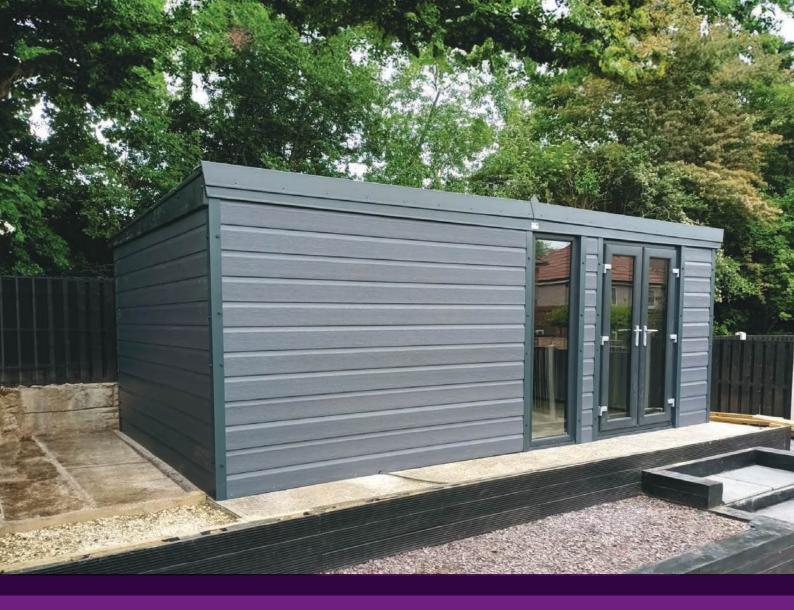

# **Garden Rooms**

Choose from the most diverse range of Garden Rooms on the market

Due to its diverse range of options, the Hanson Garden Room has become a very popular choice for customers.

Suitable for uses including home office, gyms, bars, beauty rooms, studios, music rooms, man/woman caves and much more.

Choose from a wide range of options to personalise your room to fit the ideal specification and budget. Extra height buildings are also available as an option.

Popular options include:

- Maintenance free UPVC fascias in a range of colours
- French Doors
- Full/Half glazed UPVC doors
- Full height windows
- Coloured steel personnel door
- UPVC guttering