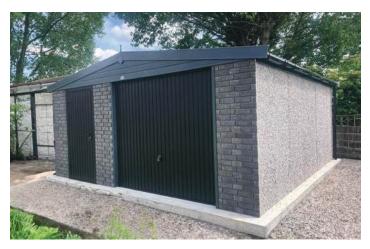

# **Premium Stone Finish**

Introducing the latest garage design that will have your neighbours green with envy and your friends lining up to see it

#### **Monarch Earl**

Higher pitched roof with plastisol tile effect coated steel roof sheets with felt underlay

The "Earl" is the latest design of garage creating a unique look and a highly attractive finish. Exclusive to the market this building has distinctive agate grey fascias and stone grey brick fronts.

Available in single and double garages and with the option of Extra Height if required.

All Earl garages contain all of the following features as standard:

- Agate Grey Maintenance Free Fascias
- Agate Grey Vertical Up and Over door with 4 point locking security bars\*
- · Agate Grey High Security Steel Personnel Door with multi point locking system
- Brick front posts in 6 design colours
- Agate Grey 4ft UPVC double glazed 4'0" (1.22m) wide Fixed Window