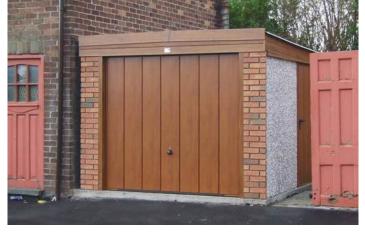

# Premium Woodgrain Finish

Offering a perfect balance between stylish good looks, practicality and sheer elegance of design

#### **Monarch Woodthorpe**

Higher pitched roof with plastisol tile effect coated steel roof sheets with felt underlay

The top of the range Woodthorpe Garage offers all of the features of our best selling Royale Range but finished in a stunning Woodgrain appearance.