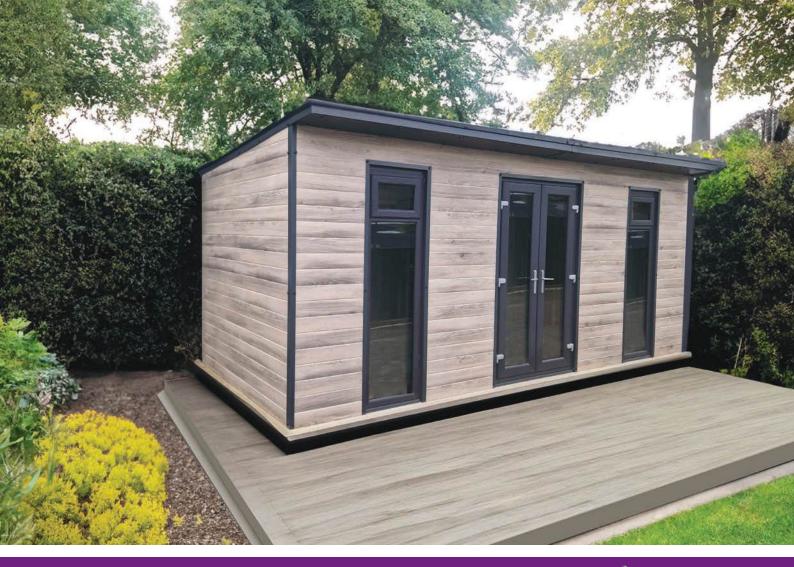

# **Garden Rooms**

Choose from the most diverse range of Garden Rooms on the market

Due to its diverse range of options, the Hanson Garden Room has become a very popular choice for customers.

Suitable for uses including home office, gyms, bars, beauty rooms, studios, music rooms, man/woman caves and much more.

Choose from a wide range of options to personalise your room to fit the ideal specification and budget. Extra height buildings are also available as an option.

Popular options include:

- Maintenance free UPVC fascias in a range of colours
- French Doors
- Full/Half glazed UPVC doors
- Full height windows
- Coloured steel personnel door
- UPVC guttering