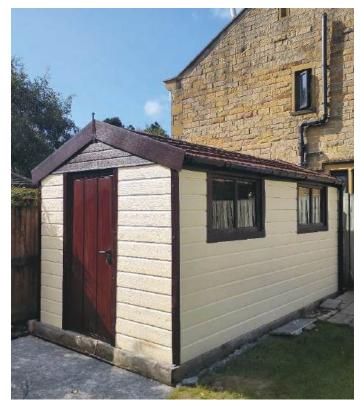

# **Standard Timber Finish**

A secure building at an affordable price, with pressure treated timber fascias

#### **Pent Timber (Double)**

Flat roof garage with plastisol coated box profile steel roof sheets with a felt underlay

With an attractive mult-spar aggregate which gives an external appearance that will blend with virtually any property. The concrete panels on all of our garages feature cleverly overlapped and bolted joints with an internal mastic seal that forms outstanding weatherproofing with excellent security properties.

This building range contains all of the following features as standard:

- Available with an Apex Roof up to 30"3" wide and unlimited length
- Available with a Pent Roof up to 20"3" wide and 30'1" long
- Pressure treated Timber Fascias (Ensuring increased lifespan, reduced maintenance and long term protection from insect rot and weather corrosion)
- Hormann Up and Over door (vertical design, white powder coated)
- 4'0" (1.22m) wide fixed Timber Window