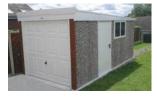

# **Fortress Garage**

Secure and Maintenance Free Practical Garage

#### Plastisol Coated Roof Sheets

Includes highly secure plastisol coated roof sheets with anticondensation lining

The Fortress is a popular upgrade to the standard pent garage. Supplied in a pent roof, sloping from front to rear, with plastisol coated steel roofing, the Fortress is both practical and functional.