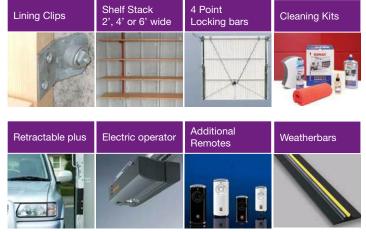

## Miscellaneous

Visit www.hansongaragespares.co.uk to purchase online.

## **Guttering & Foam Filler**

Guttering available in Black, Brown and White. Foam filler fitted as standard on all buildings.

Many other options are available, visit our website for full details www.hansongarages.co.uk