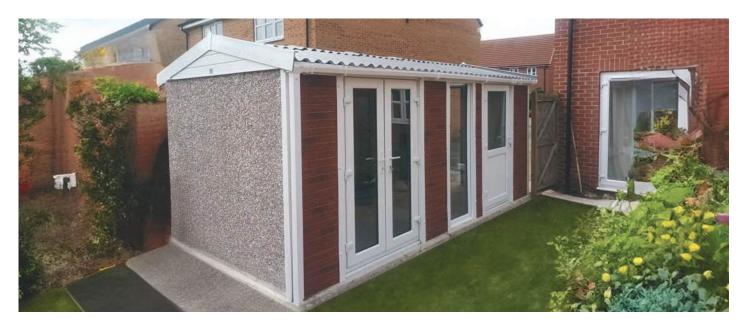

# **Garden Rooms**

Choose from the most diverse range of Garden Rooms on the market

Due to its diverse range of options, the Hanson Garden Room has become a very popular choice for customers.

Suitable for uses including home office, gyms, bars, beauty rooms, studios, music rooms, man/woman caves and much more.

Choose from a wide range of options to personalise your room to fit the ideal specification and budget. Extra height buildings are also available as an option.

Popular options include:

- Maintenance free UPVC fascias in a range of colours
- French Doors
- Full/Half glazed UPVC doors
- Full height windows
- Coloured steel personnel door
- UPVC guttering