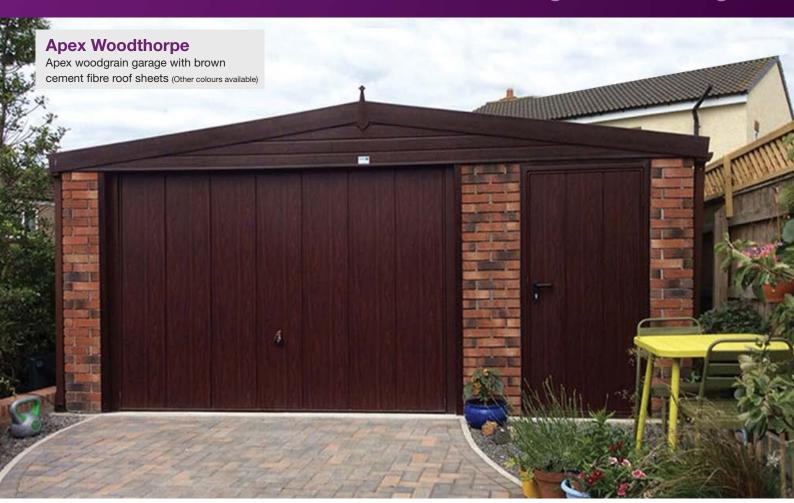

# Premium Woodgrain Finish

Offering a perfect balance between stylish good looks, practicality and sheer elegance of design

#### **Monarch Woodthorpe**

Higher pitched roof with plastisol tile effect coated steel roof sheets with felt underlay

The top of the range Woodthorpe Garage offers all of the features of our best selling Royale Range but finished in a stunning Woodgrain appearance.

#### **Apex Woodthorpe**

Mocha Brown cement fibre roof sheets with matching ridge