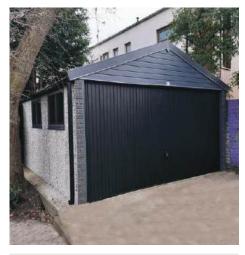

# **Premium Anthracite Finish**

Ultra modern premium garage with an anthracite finish creating a unique look and a highly attractive finish

#### **Monarch Graphite**

Higher pitched roof with plastisol tile effect coated steel roof sheets with felt underlay

The "Graphite" is an ultra modern design of garage creating a unique look and a highly attractive finish. With its distinctive look and design this garage is the most unique on the market.

Available in single and double garages and with the option of Extra Height if required.

All Graphite garages contain the following features as standard:

- Anthracite Maintenance Free UPVC Fascias
- Hormann\* Black Vertical Up and Over door with 4 point locking security bars\*
- Black High security steel personnel Door with multi point locking system
- Brick front posts in 6 design colours
- Anthracite design 4ft UPVC double glazed 4'0" (1.22m) wide Fixed Window