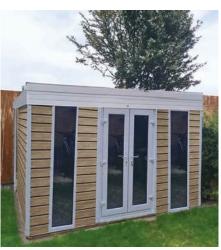

# **Garden Rooms**

Choose from the most diverse range of Garden Rooms on the market

Due to its diverse range of options, the Hanson Garden Room has become a very popular choice for customers.

Suitable for uses including home office, gyms, bars, beauty rooms, studios, music rooms, man/woman caves and much more.

Choose from a wide range of options to personalise your room to fit the ideal specification and budget. Extra height buildings are also available as an option.

Popular options include:

- Maintenance free UPVC fascias in a range of colours
- French Doors
- Full/Half glazed UPVC doors
- Full height windows
- Coloured steel personnel door
- UPVC guttering