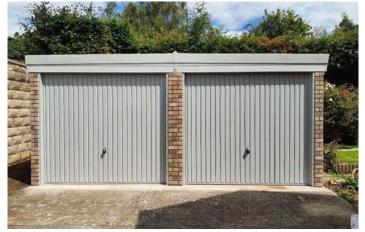

# **Premium White Finish**

We are proud to introduce our best selling range which boasts an unrivalled array of popular options included as standard

#### **Monarch Royale**

Higher pitched roof with plastisol tile effect coated steel roof sheets with felt underlay

The White UPVC finish is our best selling range. It is a high specification model which contain the most popular options as standard. This model offers huge cost savings and unrivalled value for money.

Available in single and double garages and with the option of Extra Height if required.

This range of garages contain all of the following features as standard:

- Brick front posts in 6 design colours
- Choose from 5 main door styles at no extra cost (See all door options on pages 38-39)
- Maintenance Free white UPVC Fascias
- White UPVC double glazed 4'0" (1.22m) wide Fixed Window
- White High security steel personnel Door with multi point locking system (vertical design)