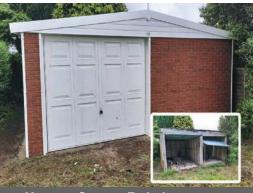

# Garage Refurbishments Your one stop shop for garage

Your one stop shop for garage roofs replacements, fascias, doors, windows and garage removals

Bring your building back to life.....

Hanson Buildings offer a garage refurbishment service from simply replacing a roof, fascias, doors or windows to a complete makeover.

We refurbish your existing concrete garage using quality products which are fitted by our highly qualified team of installers.

If you have a concrete garage that is either damaged, worn, rotten or looking tired, a revamp or refurbishment could provide the perfect solution to enhance your building.

We can provide highly attractive, durable and maintenance free options for your garage.

Our range of services include garage refurbishments, garage removals and replacements.

We can provide:

 A wide range of roof replacement options including cement fibre, plastisol box profile and tile effect.