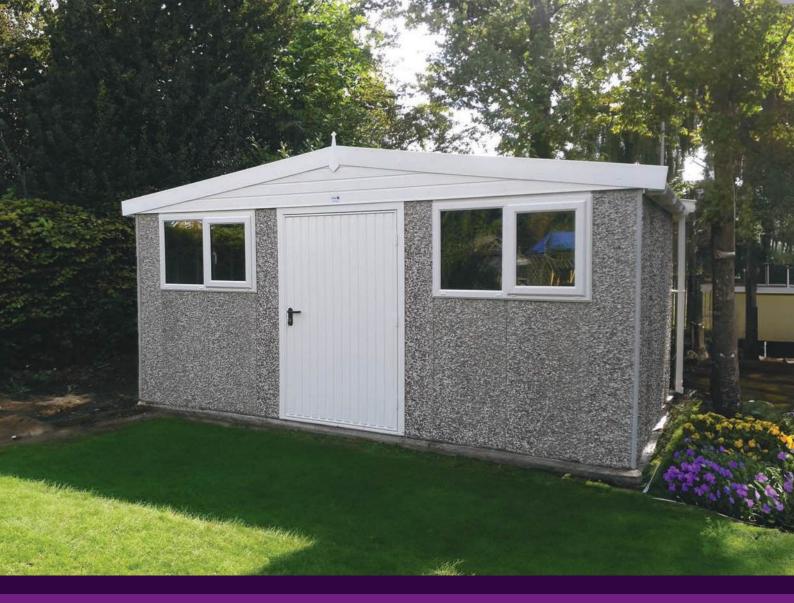

# Sheds & Workshops The most secure concrete sheds

The most secure concrete sheds and workshops on the market

#### All sheds are available as an Apex or Pent roof in wide range of finishes:

White PVC Finish (Upgrade)

**Anthracite PVC Finish (Upgrade)** 

**Agate Grey PVC Finish (Upgrade)** 

Golden Oak PVC Finish (Upgrade)

**Rosewood PVC Finish (Upgrade)** 

**Timber Fascias (Standard)** 

If security is of paramount importance, a Hanson concrete building is the perfect choice. Available in a Pent or Apex roof style, our concrete sheds can be supplied in a length, width and height to suit your needs.

Our buildings are supplied as standard with a top of the range heavy duty steel door, with multi-point secure locking system. After all, why would you upgrade for a secure concrete building and have a timber door fitted?

You can choose from the standard pressure treated timber fascia option, or upgrade to one of the premium buildings, choosing from White, Anthracite, Woodgrain or the Agate Grey PVC options.

Premium package sheds are supplied with the following options included: