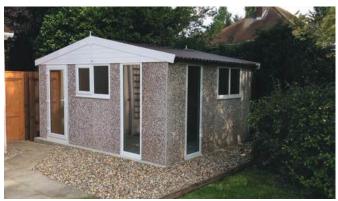

# Sheds & Workshops The most secure concrete sheds

The most secure concrete sheds and workshops on the market

**Rosewood PVC Finish (Upgrade)** 

**Timber Fascias (Standard)** 

If security is of paramount importance, a Hanson concrete building is the perfect choice. Available in a Pent or Apex roof style, our concrete sheds can be supplied in a length, width and height to suit your needs.