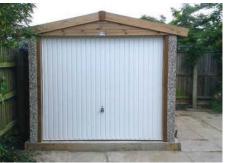

# **Premium White Finish**

We are proud to introduce our best selling range which boasts an unrivalled array of popular options included as standard

#### **Monarch Royale**

Higher pitched roof with plastisol tile effect coated steel roof sheets with felt underlay

The White UPVC finish is our best selling range. It is a high specification model which contain the most popular options as standard. This model offers huge cost savings and unrivalled value for money.

Available in single and double garages and with the option of Extra Height if required.

This range of garages contain all of the following features as standard:

- Brick front posts in 6 design colours
- Choose from 5 main door styles at no extra cost (See all door options on pages 38-39)
- Maintenance Free white UPVC Fascias
- White UPVC double glazed 4'0" (1.22m) wide Fixed Window
- White High security steel personnel Door with multi point locking system (vertical design)