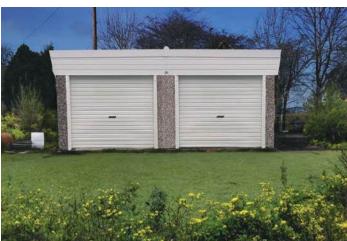

# **Premium White Finish**

We are proud to introduce our best selling range which boasts an unrivalled array of popular options included as standard

#### **Monarch Royale**

Higher pitched roof with plastisol tile effect coated steel roof sheets with felt underlay

The White UPVC finish is our best selling range. It is a high specification model which contain the most popular options as standard. This model offers huge cost savings and unrivalled value for money.

Available in single and double garages and with the option of Extra Height if required.

This range of garages contain all of the following features as standard:

- Brick front posts in 6 design colours
- Choose from 5 main door styles at no extra cost (See all door options on pages 38-39)
- Maintenance Free white UPVC Fascias
- White UPVC double glazed 4'0" (1.22m) wide Fixed Window
- White High security steel personnel Door with multi point locking system (vertical design)