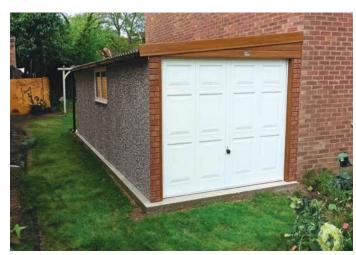

# **Premium White Finish**

We are proud to introduce our best selling range which boasts an unrivalled array of popular options included as standard

#### **Monarch Royale**

Higher pitched roof with plastisol tile effect coated steel roof sheets with felt underlay

The White UPVC finish is our best selling range. It is a high specification model which contain the most popular options as standard. This model offers huge cost savings and unrivalled value for money.

Available in single and double garages and with the option of Extra Height if required.

This range of garages contain all of the following features as standard:

- Brick front posts in 6 design colours
- Choose from 5 main door styles at no extra cost (See all door options on pages 38-39)
- Maintenance Free white UPVC Fascias
- White UPVC double glazed 4'0" (1.22m) wide Fixed Window
- White High security steel personnel Door with multi point locking system (vertical design)