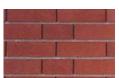

### **Brick Fronts**

Hanson Garages have developed a system to manufacture a concrete panel faced with Brick Fronts.

This unique method perfectly reproduces the effect of traditionally laid bricks.

Choose from the range of colours to perfectly match your garage to your home.