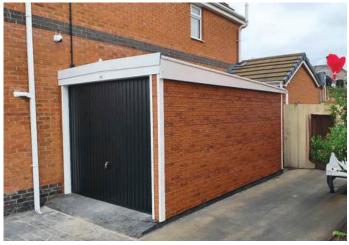

# Garage Refurbishments Your one stop shop for garage

Your one stop shop for garage roofs replacements, fascias, doors, windows and garage removals

Bring your building back to life.....

Hanson Buildings offer a garage refurbishment service from simply replacing a roof, fascias, doors or windows to a complete makeover.

We refurbish your existing concrete garage using quality products which are fitted by our highly qualified team of installers.

If you have a concrete garage that is either damaged, worn, rotten or looking tired, a revamp or refurbishment could provide the perfect solution to enhance your building.

We can provide highly attractive, durable and maintenance free options for your garage.

Our range of services include garage refurbishments, garage removals and replacements.

We can provide:

 A wide range of roof replacement options including cement fibre, plastisol box profile and tile effect.