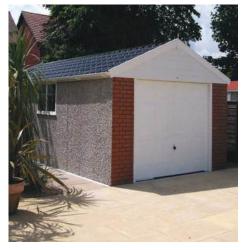

# **Premium White Finish**

We are proud to introduce our best selling range which boasts an unrivalled array of popular options included as standard

#### **Monarch Royale**

Higher pitched roof with plastisol tile effect coated steel roof sheets with felt underlay

The White UPVC finish is our best selling range. It is a high specification model which contain the most popular options as standard. This model offers huge cost savings and unrivalled value for money.

Available in single and double garages and with the option of Extra Height if required.

This range of garages contain all of the following features as standard:

- Brick front posts in 6 design colours
- Choose from 5 main door styles at no extra cost (See all door options on pages 38-39)
- Maintenance Free white UPVC Fascias
- White UPVC double glazed 4'0" (1.22m) wide Fixed Window
- White High security steel personnel Door with multi point locking system (vertical design)