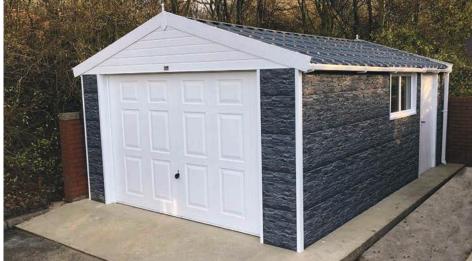

# Clad Garages Contemporary, innovative and

durable

#### **Choice of Clad Finishes**

**Brick Clad Finishes** 

Stone Clad Finishes

Country Beige

Slate Grey

Light Grey Sandstone

Cream Sandstone

Designed as an exterior cladding finish over the concrete panels, you can now have your concrete building replicating the look of a brick, stone or plank building at a fraction of the price whilst maintaining a long lasting, exceptional looking building.