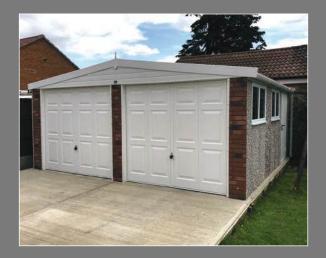

# **Premium White Finish**

We are proud to introduce our best selling range which boasts an unrivalled array of popular options included as standard

#### **Monarch Royale**

Higher pitched roof with plastisol tile effect coated steel roof sheets with felt underlay

The White UPVC finish is our best selling range. It is a high specification model which contain the most popular options as standard. This model offers huge cost savings and unrivalled value for money.

Available in single and double garages and with the option of Extra Height if required.

This range of garages contain all of the following features as standard:

- Brick front posts in 6 design colours
- Choose from 5 main door styles at no extra cost (See all door options on pages 38-39)
- Maintenance Free white UPVC Fascias
- White UPVC double glazed 4'0" (1.22m) wide Fixed Window
- White High security steel personnel Door with multi point locking system (vertical design)