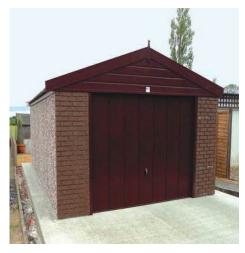

# **Premium White Finish**

We are proud to introduce our best selling range which boasts an unrivalled array of popular options included as standard

#### **Monarch Royale**

Higher pitched roof with plastisol tile effect coated steel roof sheets with felt underlay

The White UPVC finish is our best selling range. It is a high specification model which contain the most popular options as standard. This model offers huge cost savings and unrivalled value for money.

Available in single and double garages and with the option of Extra Height if required.

This range of garages contain all of the following features as standard:

- Brick front posts in 6 design colours
- Choose from 5 main door styles at no extra cost (See all door options on pages 38-39)
- Maintenance Free white UPVC Fascias
- White UPVC double glazed 4'0" (1.22m) wide Fixed Window
- White High security steel personnel Door with multi point locking system (vertical design)