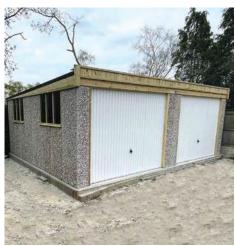

# **Premium White Finish**

We are proud to introduce our best selling range which boasts an unrivalled array of popular options included as standard

#### **Monarch Royale**

Higher pitched roof with plastisol tile effect coated steel roof sheets with felt underlay

The White UPVC finish is our best selling range. It is a high specification model which contain the most popular options as standard. This model offers huge cost savings and unrivalled value for money.

Available in single and double garages and with the option of Extra Height if required.

This range of garages contain all of the following features as standard:

- Brick front posts in 6 design colours
- Choose from 5 main door styles at no extra cost (See all door options on pages 38-39)
- Maintenance Free white UPVC Fascias
- White UPVC double glazed 4'0" (1.22m) wide Fixed Window
- White High security steel personnel Door with multi point locking system (vertical design)