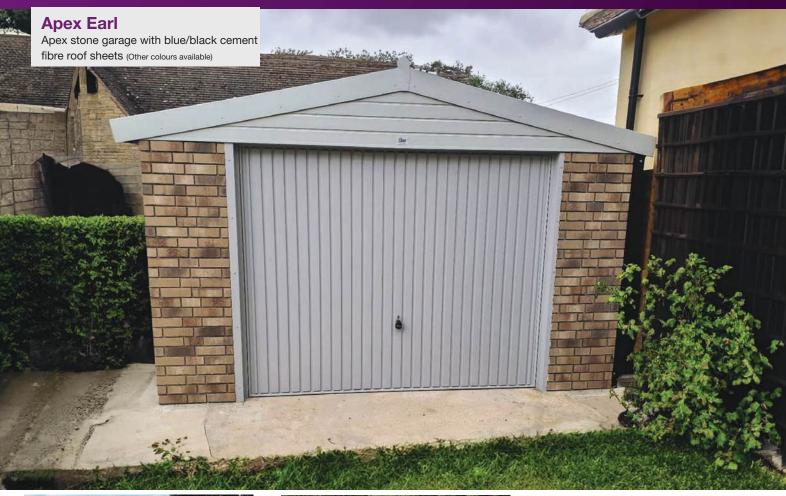

ox profile steel sheets with anti-condensation felt underlay

#### **Duchess/Duke Graphite**

Rearward sloping steel plastisol coated roof sheets with anti-condensation felt underlay. Duchess has a forward sloping\* Granular Steel Metrotile decorative roof in 5 colours (\*Duke includes a slate effect roof)

#### Monarch Graphite

Tile effect plastisol coated steel roof sheets with anti-condensation felt underlay avilable in 4 colours



Graphite Rustic



Golden Russet





Rustic Brown

Cedar Buff





Rustic Red

Stone Grey

<sup>\*</sup>Alternative door manufacturer for 9'0" width or above, locking bars available on doors 9'0" or below



# **Premium Stone Finish**

Introducing the latest garage design that will have your neighbours green with envy and your friends lining up to see it





#### **Pent Earl**

Flat roof garage with plastisol coated box profile steel roof sheets with a felt underlay



#### **Duchess/Duke Earl**

High quality alternative garage with a Metrotile/slate effect decorative roof



#### **Monarch Earl**

Higher pitched roof with plastisol tile effect coated steel roof sheets with felt underlay















The "Earl" is the latest design of garage creating a unique look and a highly attractive finish. Exclusive to the market this building has distinctive agate grey fascias and stone grey brick fronts.

Available in single and double garages and with the option of Extra Height if required.

All Earl garages contain all of the following features as standard:

- Agate Grey Maintenance Free Fascias
- Agate Grey Vertical Up and Over door with 4 poi