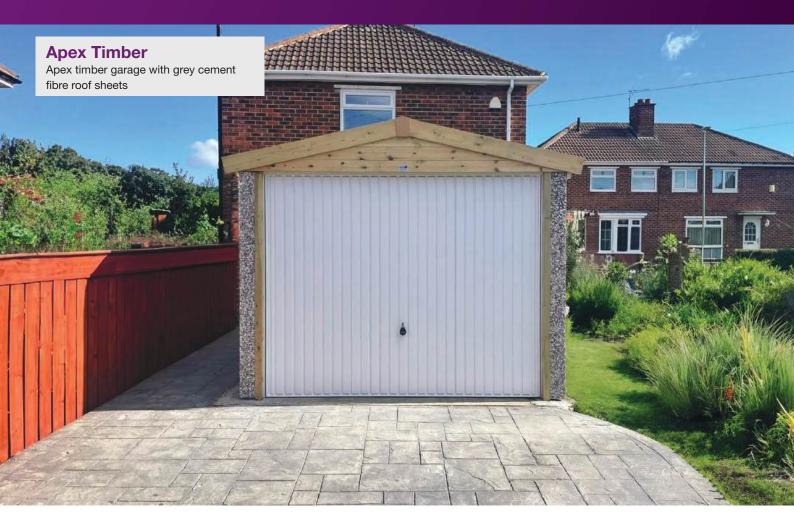

#### **Apex Timber (Double)**

Apex timber garage with grey cement fibre roof sheets

#### **Apex Timber**

Grey cement fibre roof sheets with matching ridge