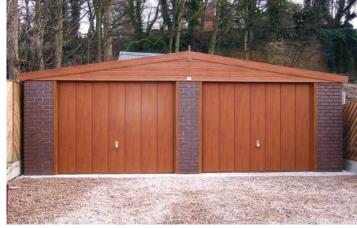

# Premium Woodgrain Finish

Offering a perfect balance between stylish good looks, practicality and sheer elegance of design

#### **Monarch Woodthorpe**

Higher pitched roof with plastisol tile effect coated steel roof sheets with felt underlay

The top of the range Woodthorpe Garage offers all of the features of our best selling Royale Range but finished in a stunning Woodgrain appearance.

Available in single and double garages and with the option of Extra Height if required.

All Woodthorpe garages contain all of the following features as standard:

- Woodgrain Maintenance Free UPVC Fascias
- Hormann Woodgrain Vertical Up and Over door with 4 point locking security bars\*
- Woodgrain UPVC Personnel Door with multi point locking system
- Brick front posts in 6 design colours
- Woodgrain design 4ft UPVC double glazed 4'0" (1.22m) wide Fixed Window