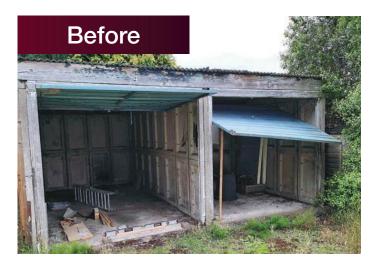

# Garage Refurbishments Your one stop shop for garage

Your one stop shop for garage roofs replacements, fascias, doors, windows and garage removals

Bring your building back to life.....

Hanson Buildings offer a garage refurbishment service from simply replacing a roof, fascias, doors or windows to a complete makeover.

We refurbish your existing concrete garage using quality products which are fitted by our highly qualified team of installers.

If you have a concrete garage that is either damaged, worn, rotten or looking tired, a revamp or refurbishment could provide the perfect solution to enhance your building.

We can provide highly attractive, durable and maintenance free options for your garage.

Our range of services include garage refurbishments, garage removals and replacements.

We can provide:

 A wide range of roof replacement options including cement fibre, plastisol box profile and tile effect.