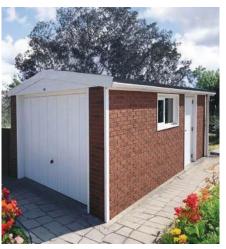

# **Premium White Finish**

We are proud to introduce our best selling range which boasts an unrivalled array of popular options included as standard

#### **Monarch Royale**

Higher pitched roof with plastisol tile effect coated steel roof sheets with felt underlay

The White UPVC finish is our best selling range. It is a high specification model which contain the most popular options as standard. This model offers huge cost savings and unrivalled value for money.

Available in single and double garages and with the option of Extra Height if required.

This range of garages contain all of the following features as standard:

- Brick front posts in 6 design colours
- Choose from 5 main door styles at no extra cost (See all door options on pages 38-39)
- Maintenance Free white UPVC Fascias
- White UPVC double glazed 4'0" (1.22m) wide Fixed Window
- White High security steel personnel Door with multi point locking system (vertical design)

- White UPVC Guttering and down pipes (also available in black or brown)
- Internal cement fillet
- · Foam filler to the eaves