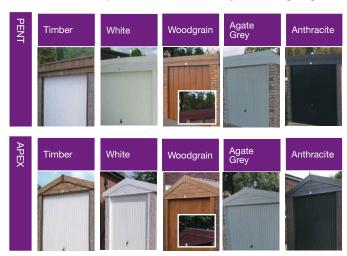

#### **Pent Royale**

Flat roof garage with plastisol coated box profile steel roof sheets with a felt underlay

### **Duchess/Duke Royale**

High quality alternative garage with a Metrotile/slate effect decorative roof

#### **Monarch Royale**

Higher pitched roof with plastisol tile effect coated steel roof sheets with felt underlay

The White UPVC finish is our best selling range. It is a high specification model which contain the most popular options as standard. This model offers huge cost savings and unrivalled value for money.

### **Pent Graphite**

Flat roof garage with plastisol coated box profile steel roof sheets with a felt underlay

## **Duchess/Duke Graphite**

High quality alternative garage with a Metrotile/slate effect decorative roof

#### **Monarch Graphite**

Higher pitched roof with plastisol tile effect coated steel roof sheets with felt underlay

The "Graphite" is an ultra modern design of garage creating a unique look and a highly attractive finish. With its distinctive look and design this garage is the most unique on the market.

#### **Pent Earl**

Flat roof garage with plastisol coated box profile steel roof sheets with a felt underlay

#### **Duchess/Duke Earl**

High quality alternative garage with a Metrotile/slate effect decorative roof

#### **Monarch Earl**

Higher pitched roof with plastisol tile effect coated steel roof sheets with felt underlay

The "Earl" is the latest design of garage creating a unique look and a highly attractive finish. Exclusive to the market this building has distinctive agate grey fascias and stone grey brick fronts.

#### **Pent Woodthorpe**

Flat roof garage with plastisol coated box profile steel roof sheets with a felt underlay

### **Duchess/Duke Woodthorpe**

High quality alternative garage with a Metrotile/slate effect decorative roof

#### **Monarch Woodthorpe**

Higher pitched roof with plastisol tile effect coated steel roof sheets with felt underlay

The top of the range Woodthorpe Garage offers all of the features of our best selling Royale Range but finished in a stunning Woodgrain appearance.