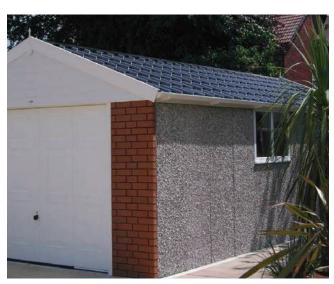

# **Standard Timber Finish**

A secure building at an affordable price, with pressure treated timber fascias

#### **Pent Timber (Double)**

Flat roof garage with plastisol coated box profile steel roof sheets with a felt underlay

With an attractive mult-spar aggregate which gives an external appearance that will blend with virtually any property. The concrete panels on all of our garages feature cleverly overlapped and bolted joints with an internal mastic seal that forms outstanding weatherproofing with excellent security properties.

This building range contains all of the following features as standard:

- Available with an Apex Roof up to 30"3" wide and unlimited length
- Available with a Pent Roof up to 20"3" wide and 30'1" long
- Pressure treated Timber Fascias (Ensuring increased lifespan, reduced maintenance and long term protection from insect rot and weather corrosion)
- Hormann Up and Over door (vertical design, white powder coated)
- 4'0" (1.22m) wide fixed Timber Window