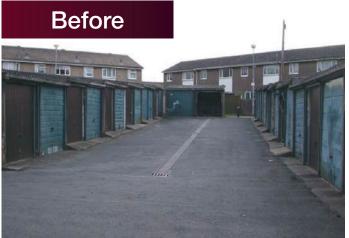

# Battery Garages The most extensive and flexible

The most extensive and flexible range of garages in the UK

Hanson Buildings are proud to introduce you to the most extensive and flexible range of Battery Garages in the country.

With over 30 years experience of dealing with Housing Associations, Councils and Local Authorities. Hanson Buildings can provide the full project management of any sized contract, offering you complete peace of mind and reassurance that your decision to purchase a Hanson Battery is the right one.

#### Our range:

 SecureLine, StepLine, BaseLine, Timberline, HeightLine and Bespoke battery garages

We can offer the following:

- Forward sloping with integral guttering
- Forward or Rearward sloping roofs
- Anthracite UPVC fascias
- Integral, hidden or standard external guttering and fallpipes
- Maintenance Free garage designs
- Unlimited length and width
- High security options