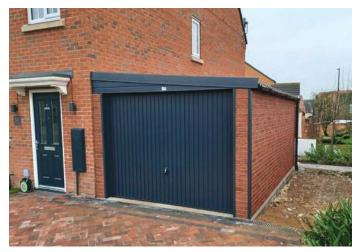

# Garage Refurbishments Your one stop shop for garage

Your one stop shop for garage roofs replacements, fascias, doors, windows and garage removals

Bring your building back to life.....

Hanson Buildings offer a garage refurbishment service from simply replacing a roof, fascias, doors or windows to a complete makeover.

We refurbish your existing concrete garage using quality products which are fitted by our highly qualified team of installers.

If you have a concrete garage that is either damaged, worn, rotten or looking tired, a revamp or refurbishment could provide the perfect solution to enhance your building.

We can provide highly attractive, durable and maintenance free options for your garage.

Our range of services include garage refurbishments, garage removals and replacements.

We can provide:

 A wide range of roof replacement options including cement fibre, plastisol box profile and tile effect.