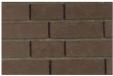

### **Brick Fronts**

Hanson Garages have developed a system to manufacture a concrete panel faced with Brick Fronts.

This unique method perfectly reproduces the effect of traditionally laid bricks.

Choose from the range of colours to perfectly match your garage to your home.