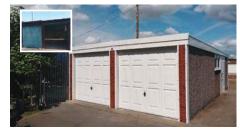

# Garage Refurbishments Your one stop shop for garage

Your one stop shop for garage roofs replacements, fascias, doors, windows and garage removals

Bring your building back to life.....

Hanson Buildings offer a garage refurbishment service from simply replacing a roof, fascias, doors or windows to a complete makeover.

We refurbish your existing concrete garage using quality products which are fitted by our highly qualified team of installers.

If you have a concrete garage that is either damaged, worn, rotten or looking tired, a revamp or refurbishment could provide the perfect solution to enhance your building.

We can provide highly attractive, durable and maintenance free options for your garage.

Our range of services include garage refurbishments, garage removals and replacements.

We can provide:

 A wide range of roof replacement options including cement fibre, plastisol box profile and tile effect.