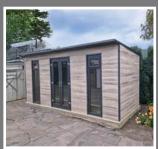

# **Garden Rooms**

Choose from the most diverse range of Garden Rooms on the market

Due to its diverse range of options, the Hanson Garden Room has become a very popular choice for customers.

Suitable for uses including home office, gyms, bars, beauty rooms, studios, music rooms, man/woman caves and much more.

Choose from a wide range of options to personalise your room to fit the ideal specification and budget. Extra height buildings are also available as an option.

Popular options include:

- Maintenance free UPVC fascias in a range of colours
- French Doors
- Full/Half glazed UPVC doors
- Full height windows
- Coloured steel personnel door
- UPVC guttering