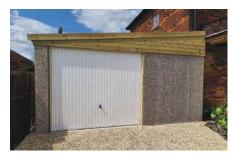

# Lean-To-Garages

Unique storage solution for your home

Available on the full range of garage style roofs, our lean-to's can be attached to either side of the house.

Attractive Multi Spar aggregate with optional brick frontage, gives an external appearance that will blend with virtually any property.

Fitted with a market leading up and over door, pre-framed to give consistent performance over the lifetime of the garage. If an Up and Over door is not required, a personnel door can be chosen such as our popular 3'0" (0.91m) or 4'0" (1.22m) wide Steel doors.

The cement fibre roof drains to one side, utilising profile 5 roof sheets up to 20% thicker than many competitors.

Steel roof sheets with a felt underlay are used on the pent range of leanto buildings to prevent condensation dripping from the roof.