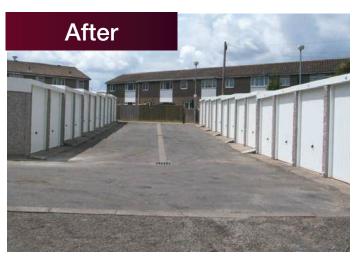

# Battery Garages The most extensive and flexible

The most extensive and flexible range of garages in the UK

Hanson Buildings are proud to introduce you to the most extensive and flexible range of Battery Garages in the country.

With over 30 years experience of dealing with Housing Associations, Councils and Local Authorities. Hanson Buildings can provide the full project management of any sized contract, offering you complete peace of mind and reassurance that your decision to purchase a Hanson Battery is the right one.

#### Our range:

 SecureLine, StepLine, BaseLine, Timberline, HeightLine and Bespoke battery garages

We can offer the following:

- Forward sloping with integral guttering
- Forward or Rearward sloping roofs
- Anthracite UPVC fascias
- Integral, hidden or standard external guttering and fallpipes
- Maintenance Free garage designs
- Unlimited length and width
- High security options