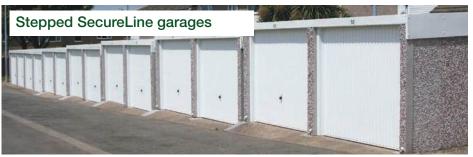

# Battery Garages The most extensive and flexible

The most extensive and flexible range of garages in the UK

Hanson Buildings are proud to introduce you to the most extensive and flexible range of Battery Garages in the country.

#### Our range:

 SecureLine, StepLine, BaseLine, Timberline, HeightLine and Bespoke battery garages

We can offer the following:

- Forward sloping with integral guttering
- Forward or Rearward sloping roofs
- Anthracite UPVC fascias
- Integral, hidden or standard external guttering and fallpipes
- Maintenance Free garage designs
- Unlimited length and width
- High security options