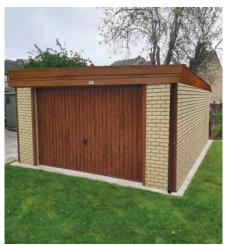

# Premium Woodgrain Finish

Offering a perfect balance between stylish good looks, practicality and sheer elegance of design

#### **Monarch Woodthorpe**

Higher pitched roof with plastisol tile effect coated steel roof sheets with felt underlay

The top of the range Woodthorpe Garage offers all of the features of our best selling Royale Range but finished in a stunning Woodgrain appearance.

Available in single and double garages and with the option of Extra Height if required.

All Woodthorpe garages contain all of the following features as standard:

- Woodgrain Maintenance Free UPVC Fascias
- Hormann Woodgrain Vertical Up and Over door with 4 point locking security bars\*
- Woodgrain UPVC Personnel Door with multi point locking system
- Brick front posts in 6 design colours
- Woodgrain design 4ft UPVC double glazed 4'0" (1.22m) wide Fixed Window

- Brown UPVC Guttering and down pipes
- Internal cement fillet
- Foam filler to the eaves