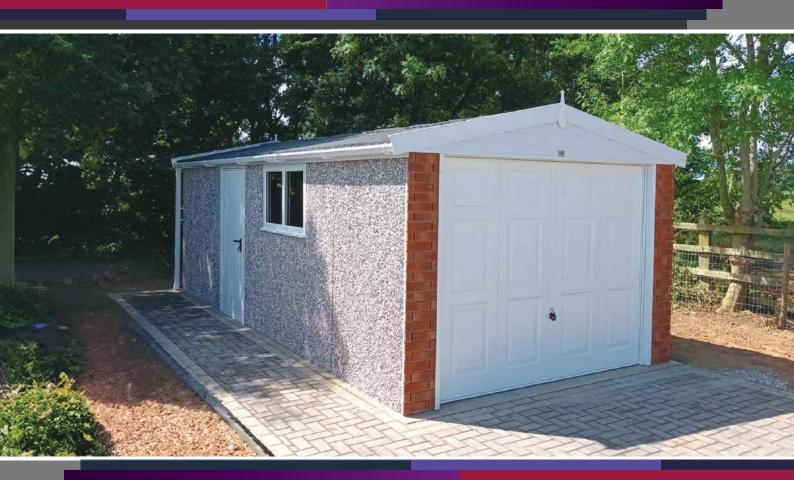

# **Premium White Finish**

We are proud to introduce our best selling range which boasts an unrivalled array of popular options included as standard

#### **Pent Royale**

Flat roof garage with plastisol coated box profile steel roof sheets with a felt underlay

### **Duchess/Duke Royale**

High quality alternative garage with a Metrotile/slate effect decorative roof

#### **Monarch Royale**

Higher pitched roof with plastisol tile effect coated steel roof sheets with felt underlay

The White UPVC finish is our best selling range. It is a high specification model which contain the most popular options as standard. This model offers huge cost savings and unrivalled value for money.

Available in single and double garages and with the option of Extra Height if required.

This range of garages contain all of the following features as standard:

- Brick front posts in 6 design colours
- Choose from 5 main door styles at no extra cost (See all door options on pages 38-39)
- Maintenance Free white UPVC Fascias
- White UPVC double glazed 4'0" (1.22m) wide Fixed Window
- White High security steel personnel Door with multi point locking system (vertical design)