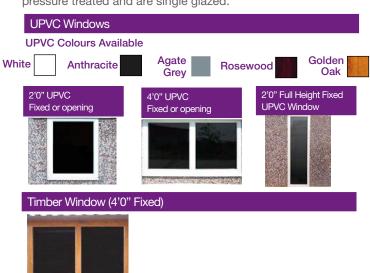

## **Windows**

UPVC windows are all double glazed. Timber windows are pressure treated and are single glazed.

## **Fascias**

The fascias on all buildings are available in Timber or UPVC (White, Golden Oak, Rosewood, Anthracite or Agate Grey).

Choose from the options below to create your ideal garage.