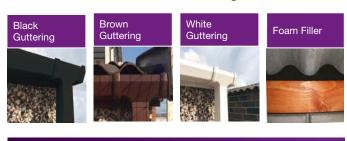

## **Guttering & Foam Filler**

Guttering available in Black, Brown and White. Foam filler fitted as standard on all buildings.

Many other options are available, visit our website for full details www.hansongarages.co.uk