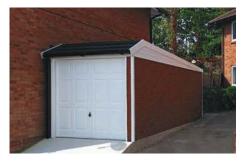

# Lean-To-Garages

Unique storage solution for your home

Available on the full range of garage style roofs, our lean-to's can be attached to either side of the house.

Attractive Multi Spar aggregate with optional brick frontage, gives an external appearance that will blend with virtually any property.

Fitted with a market leading up and over door, pre-framed to give consistent performance over the lifetime of the garage. If an Up and Over door is not required, a personnel door can be chosen such as our popular 3'0" (0.91m) or 4'0" (1.22m) wide Steel doors.

The cement fibre roof drains to one side, utilising profile 5 roof sheets up to 20% thicker than many competitors.

Steel roof sheets with a felt underlay are used on the pent range of leanto buildings to prevent condensation dripping from the roof.