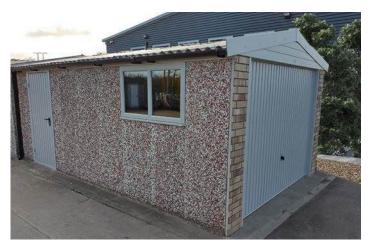

# **Standard Timber Finish**

A secure building at an affordable price, with pressure treated timber fascias

#### **Pent Timber (Double)**

Flat roof garage with plastisol coated box profile steel roof sheets with a felt underlay

With an attractive mult-spar aggregate which gives an external appearance that will blend with virtually any property. The concrete panels on all of our garages feature cleverly overlapped and bolted joints with an internal mastic seal that forms outstanding weatherproofing with excellent security properties.

This building range contains all of the following features as standard:

- Available with an Apex Roof up to 30"3" wide and unlimited length
- Available with a Pent Roof up to 20"3" wide and 30'1" long
- Pressure treated Timber Fascias (Ensuring increased lifespan, reduced maintenance and long term protection from insect rot and weather corrosion)
- Hormann Up and Over door (vertical design, white powder coated)
- 4'0" (1.22m) wide fixed Timber Window