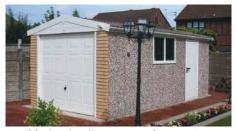

# **Standard Timber Finish**

A secure building at an affordable price, with pressure treated timber fascias

#### **Pent Timber (Double)**

Flat roof garage with plastisol coated box profile steel roof sheets with a felt underlay

With an attractive mult-spar aggregate which gives an external appearance that will blend with virtually any property. The concrete panels on all of our garages feature cleverly overlapped and bolted joints with an internal mastic seal that forms outstanding weatherproofing with excellent security properties.

This building range contains all of the following features as standard:

- Available with an Apex Roof up to 30"3" wide and unlimited length
- Available with a Pent Roof up to 20"3" wide and 30'1" long
- Pressure treated Timber Fascias (Ensuring increased lifespan, reduced maintenance and long term protection from insect rot and weather corrosion)
- Hormann Up and Over door (vertical design, white powder coated)
- 4'0" (1.22m) wide fixed Timber Window