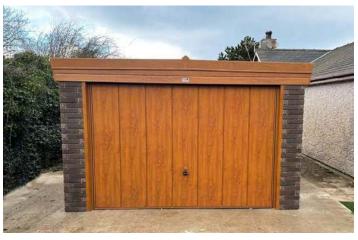

# Premium Woodgrain Finish

Offering a perfect balance between stylish good looks, practicality and sheer elegance of design

#### **Monarch Woodthorpe**

Higher pitched roof with plastisol tile effect coated steel roof sheets with felt underlay

The top of the range Woodthorpe Garage offers all of the features of our best selling Royale Range but finished in a stunning Woodgrain appearance.