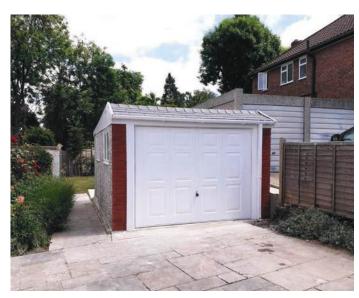

# Sheds & Workshops The most secure concrete sheds

The most secure concrete sheds and workshops on the market

**Rosewood PVC Finish (Upgrade)** 

**Timber Fascias (Standard)** 

If security is of paramount importance, a Hanson concrete building is the perfect choice. Available in a Pent or Apex roof style, our concrete sheds can be supplied in a length, width and height to suit your needs.