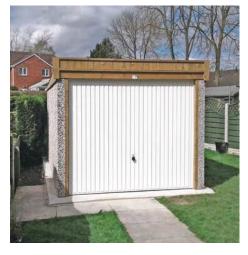

# **Standard Timber Finish**

A secure building at an affordable price, with pressure treated timber fascias

#### **Pent Timber**

Flat roof garage with plastisol coated box profile steel roof sheets with a felt underlay

#### **Pent Timber (Double)**

Flat roof garage with plastisol coated box profile steel roof sheets with a felt underlay

With an attractive mult-spar aggregate which gives an external appearance that will blend with virtually any property. The concrete panels on all of our garages feature cleverly overlapped and bolted joints with an internal mastic seal that forms outstanding weatherproofing with excellent security properties.