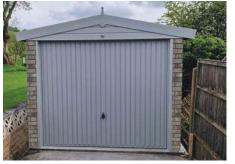

# **Fortress Garage**

Secure and Maintenance Free Practical Garage

#### Plastisol Coated Roof Sheets

Includes highly secure plastisol coated roof sheets with anticondensation lining

The Fortress is a popular upgrade to the standard pent garage. Supplied in a pent roof, sloping from front to rear, with plastisol coated steel roofing, the Fortress is both practical and functional.