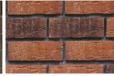

### **Brick Fronts**

Hanson Garages have developed a system to manufacture a concrete panel faced with Brick Fronts.

This unique method perfectly reproduces the effect of traditionally laid bricks.

Choose from the range of colours to perfectly match your garage to your home.