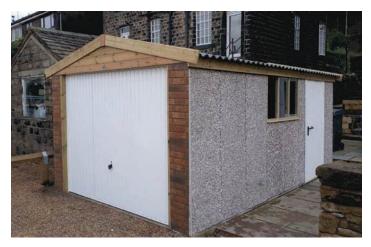

# **Premium White Finish**

We are proud to introduce our best selling range which boasts an unrivalled array of popular options included as standard

#### **Monarch Royale**

Higher pitched roof with plastisol tile effect coated steel roof sheets with felt underlay

The White UPVC finish is our best selling range. It is a high specification model which contain the most popular options as standard. This model offers huge cost savings and unrivalled value for money.

Available in single and double garages and with the option of Extra Height if required.

This range of garages contain all of the following features as standard:

- Brick front posts in 6 design colours
- Choose from 5 main door styles at no extra cost (See all door options on pages 38-39)
- Maintenance Free white UPVC Fascias
- White UPVC double glazed 4'0" (1.22m) wide Fixed Window
- White High security steel personnel Door with multi point locking system (vertical design)