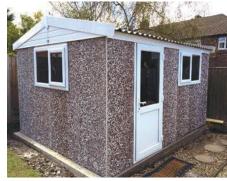

# Sheds & Workshops The most secure concrete sheds

The most secure concrete sheds and workshops on the market

**Rosewood PVC Finish (Upgrade)** 

**Timber Fascias (Standard)** 

If security is of paramount importance, a Hanson concrete building is the perfect choice. Available in a Pent or Apex roof style, our concrete sheds can be supplied in a length, width and height to suit your needs.