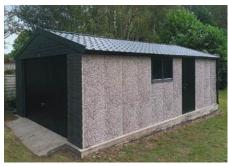

# Sheds & Workshops The most secure concrete sheds

The most secure concrete sheds and workshops on the market

**Rosewood PVC Finish (Upgrade)** 

**Timber Fascias (Standard)** 

If security is of paramount importance, a Hanson concrete building is the perfect choice. Available in a Pent or Apex roof style, our concrete sheds can be supplied in a length, width and height to suit your needs.