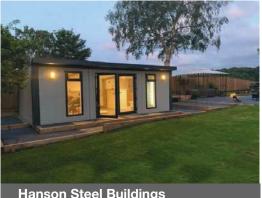

# **Newbury**

We are delighted to offer the Newbury Garden room, the flagship in our range.

This has the following options included in each building as standard:

- 355mm roof canopy
- Extra Height 2.13m eaves
- 40mm composite panel insulation in the roof
- Timber plank cladding to the front elevation (side elevations can be clad at extra cost)
- Anthracite French doors and 2 full height windows as standard
- Lining clips to help internal fitting out
- · Guttering to the rear
- · Anthracite fascias, doors and windows