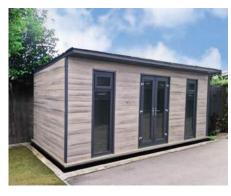

# **Newbury**

We are delighted to offer the Newbury Garden room, the flagship in our range.

This has the following options included in each building as standard:

- 355mm roof canopy
- Extra Height 2.13m eaves
- 40mm composite panel insulation in the roof
- Timber plank cladding to the front elevation (side elevations can be clad at extra cost)
- Anthracite French doors and 2 full height windows as standard
- Lining clips to help internal fitting out
- · Guttering to the rear
- · Anthracite fascias, doors and windows