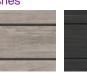

#### **Brick Clad Finishes**

Stone Clad Finishes

Country Beige

Slate Grey

Light Grey Sandstone

Cream Sandstone

Standard Plank Clad Finishes

Light Grey

Camel

Quartz Grey

Turner Oak Malt

Artisan Oak

Sheffield Oak Kitami Oak

Various door options

- 4'0" (1.22m) wide fixed PVC window
- Guttering and downpipes
- Choice of Pent or Apex roofs
- The overall internal size of the building is the external size minus 363mm (14 1/4")
- Other options available