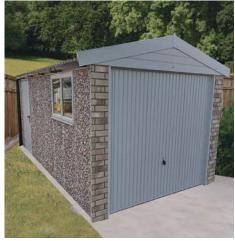

# **Premium White Finish**

We are proud to introduce our best selling range which boasts an unrivalled array of popular options included as standard

#### **Monarch Royale**

Higher pitched roof with plastisol tile effect coated steel roof sheets with felt underlay

The White UPVC finish is our best selling range. It is a high specification model which contain the most popular options as standard. This model offers huge cost savings and unrivalled value for money.

Available in single and double garages and with the option of Extra Height if required.

This range of garages contain all of the following features as standard:

- Brick front posts in 6 design colours
- Choose from 5 main door styles at no extra cost (See all door options on pages 38-39)
- Maintenance Free white UPVC Fascias
- White UPVC double glazed 4'0" (1.22m) wide Fixed Window
- White High security steel personnel Door with multi point locking system (vertical design)