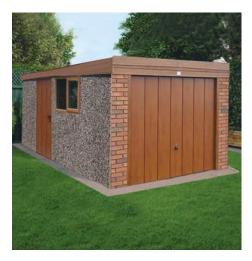

# **Standard Timber Finish**

A secure building at an affordable price, with pressure treated timber fascias

#### **Apex Timber (Double)**

Apex timber garage with grey cement fibre roof sheets

#### **Pent Timber (Double)**

Flat roof garage with plastisol coated box profile steel roof sheets with a felt underlay

With an attractive mult-spar aggregate which gives an external appearance that will blend with virtually any property. The concrete panels on all of our garages feature cleverly overlapped and bolted joints with an internal mastic seal that forms outstanding weatherproofing with excellent security properties.

#### **Apex Timber**

Grey cement fibre roof sheets with matching ridge