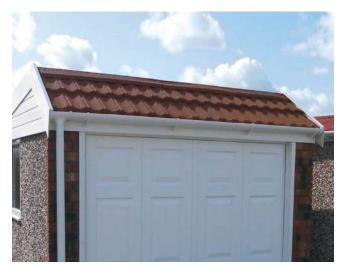

### **Duchess/Duke Royale**

High quality alternative garage with a Metrotile/slate effect decorative roof

#### Duchess/Duke Royale

Rearward sloping steel plastisol coated roof sheets with anti-condensation felt underlay. Duchess has a forward sloping\* Granular Steel Metrotile decorative roof in 5 colours (\*Duke includes a slate effect roof)