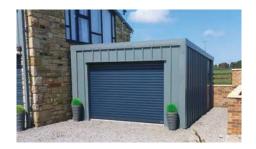

# Insulated Steel Garages Robust, durable and warm

## insulated steel framed range of garages.

Our newest innovation is a range of

The unique design offers a cold rolled 75mm thick steel framed garage, finished externally in a brick or plank finish and internally in a smooth plain white steel sheet.

The external finish can be supplied in a choice of colours to suit the surrounding properties and make to supply door, window and fascias to suit.

The walls and roof will be supplied in a 40mm insulation to ensure that the building will be fit for purpose whatever the usage.