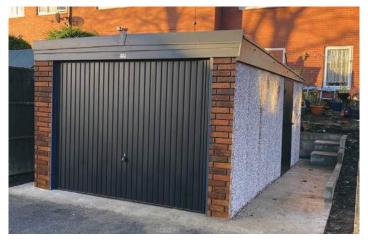

# **Premium Anthracite Finish**

Ultra modern premium garage with an anthracite finish creating a unique look and a highly attractive finish

#### **Monarch Graphite**

Higher pitched roof with plastisol tile effect coated steel roof sheets with felt underlay

The "Graphite" is an ultra modern design of garage creating a unique look and a highly attractive finish. With its distinctive look and design this garage is the most unique on the market.

Available in single and double garages and with the option of Extra Height if required.

All Graphite garages contain the following features as standard:

- Anthracite Maintenance Free UPVC Fascias
- Hormann\* Black Vertical Up and Over door with 4 point locking security bars\*
- Black High security steel personnel Door with multi point locking system
- Brick front posts in 6 design colours
- Anthracite design 4ft UPVC double glazed 4'0" (1.22m) wide Fixed Window