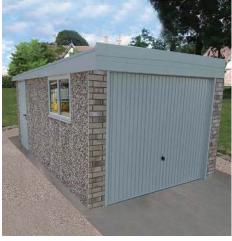

# **Premium White Finish**

We are proud to introduce our best selling range which boasts an unrivalled array of popular options included as standard

#### **Monarch Royale**

Higher pitched roof with plastisol tile effect coated steel roof sheets with felt underlay

The White UPVC finish is our best selling range. It is a high specification model which contain the most popular options as standard. This model offers huge cost savings and unrivalled value for money.

Available in single and double garages and with the option of Extra Height if required.

This range of garages contain all of the following features as standard:

- Brick front posts in 6 design colours
- Choose from 5 main door styles at no extra cost (See all door options on pages 38-39)
- Maintenance Free white UPVC Fascias
- White UPVC double glazed 4'0" (1.22m) wide Fixed Window
- White High security steel personnel Door with multi point locking system (vertical design)