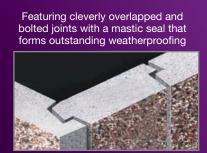

#### **Pent Timber (Double)**

Flat roof garage with plastisol coated box profile steel roof sheets with a felt underlay

With an attractive mult-spar aggregate which gives an external appearance that will blend with virtually any property. The concrete panels on all of our garages feature cleverly overlapped and bolted joints with an internal mastic seal that forms outstanding weatherproofing with excellent security properties.

#### Interlocking Concrete Panels

Featuring cleverly overlapped and bolted joints with a mastic seal that forms outstanding weatherproofing and security.