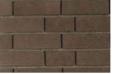

### **Brick Fronts**

Hanson Garages have developed a system to manufacture a concrete panel faced with Brick Fronts.

This unique method perfectly reproduces the effect of traditionally laid bricks.

Choose from the range of colours to perfectly match your garage to your home.