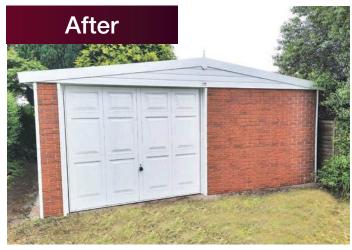

# Garage Refurbishments Your one stop shop for garage

Your one stop shop for garage roofs replacements, fascias, doors, windows and garage removals

Bring your building back to life.....

Hanson Buildings offer a garage refurbishment service from simply replacing a roof, fascias, doors or windows to a complete makeover.

We refurbish your existing concrete garage using quality products which are fitted by our highly qualified team of installers.

If you have a concrete garage that is either damaged, worn, rotten or looking tired, a revamp or refurbishment could provide the perfect solution to enhance your building.

We can provide highly attractive, durable and maintenance free options for your garage.

Our range of services include garage refurbishments, garage removals and replacements.

We can provide:

 A wide range of roof replacement options including cement fibre, plastisol box profile and tile effect.