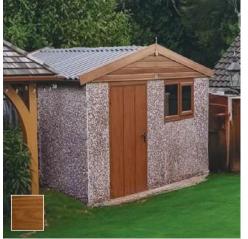

# **Standard Timber Finish**

A secure building at an affordable price, with pressure treated timber fascias

#### **Pent Timber (Double)**

Flat roof garage with plastisol coated box profile steel roof sheets with a felt underlay

With an attractive mult-spar aggregate which gives an external appearance that will blend with virtually any property. The concrete panels on all of our garages feature cleverly overlapped and bolted joints with an internal mastic seal that forms outstanding weatherproofing with excellent security properties.

This building range contains all of the following features as standard:

- Available with an Apex Roof up to 30"3" wide and unlimited length
- Available with a Pent Roof up to 20"3" wide and 30'1" long
- Pressure treated Timber Fascias (Ensuring increased lifespan, reduced maintenance and long term protection from insect rot and weather corrosion)
- Hormann Up and Over door (vertical design, white powder coated)
- 4'0" (1.22m) wide fixed Timber Window