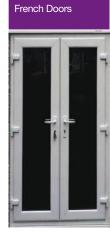

Choose from a wide range of options to personalise your room to fit the ideal specification and budget. Extra height buildings are also available as an option.

Popular options include:

- Maintenance free UPVC fascias in a range of colours
- French Doors
- Full/Half glazed UPVC doors
- Full height windows
- Coloured steel personnel door
- UPVC guttering