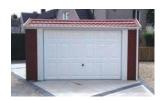

# **Premium White Finish**

We are proud to introduce our best selling range which boasts an unrivalled array of popular options included as standard

#### **Monarch Royale**

Higher pitched roof with plastisol tile effect coated steel roof sheets with felt underlay

The White UPVC finish is our best selling range. It is a high specification model which contain the most popular options as standard. This model offers huge cost savings and unrivalled value for money.

Available in single and double garages and with the option of Extra Height if required.

This range of garages contain all of the following features as standard:

- Brick front posts in 6 design colours
- Choose from 5 main door styles at no extra cost (See all door options on pages 38-39)
- Maintenance Free white UPVC Fascias
- White UPVC double glazed 4'0" (1.22m) wide Fixed Window
- White High security steel personnel Door with multi point locking system (vertical design)