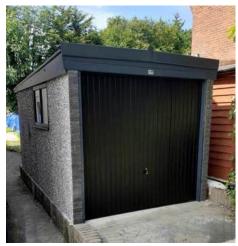

# **Premium Anthracite Finish**

Ultra modern premium garage with an anthracite finish creating a unique look and a highly attractive finish

#### **Monarch Graphite**

Higher pitched roof with plastisol tile effect coated steel roof sheets with felt underlay

The "Graphite" is an ultra modern design of garage creating a unique look and a highly attractive finish. With its distinctive look and design this garage is the most unique on the market.