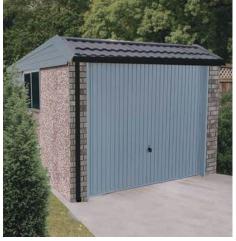

# **Premium White Finish**

We are proud to introduce our best selling range which boasts an unrivalled array of popular options included as standard

#### **Monarch Royale**

Higher pitched roof with plastisol tile effect coated steel roof sheets with felt underlay

The White UPVC finish is our best selling range. It is a high specification model which contain the most popular options as standard. This model offers huge cost savings and unrivalled value for money.

Available in single and double garages and with the option of Extra Height if required.

This range of garages contain all of the following features as standard:

- Brick front posts in 6 design colours
- Choose from 5 main door styles at no extra cost (See all door options on pages 38-39)
- Maintenance Free white UPVC Fascias
- White UPVC double glazed 4'0" (1.22m) wide Fixed Window
- White High security steel personnel Door with multi point locking system (vertical design)