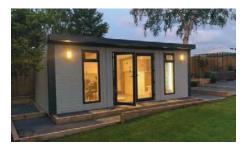

# **Garden Rooms**

Choose from the most diverse range of Garden Rooms on the market

Due to its diverse range of options, the Hanson Garden Room has become a very popular choice for customers.

Suitable for uses including home office, gyms, bars, beauty rooms, studios, music rooms, man/woman caves and much more.

Choose from a wide range of options to personalise your room to fit the ideal specification and budget. Extra height buildings are also available as an option.

Popular options include:

- Maintenance free UPVC fascias in a range of colours
- French Doors
- Full/Half glazed UPVC doors
- Full height windows
- Coloured steel personnel door
- UPVC guttering