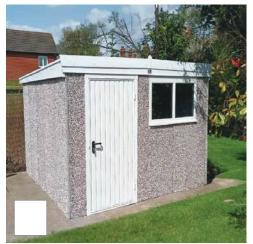

# **Standard Timber Finish**

A secure building at an affordable price, with pressure treated timber fascias

#### **Pent Timber**

Flat roof garage with plastisol coated box profile steel roof sheets with a felt underlay

#### **Pent Timber (Double)**

Flat roof garage with plastisol coated box profile steel roof sheets with a felt underlay

With an attractive mult-spar aggregate which gives an external appearance that will blend with virtually any property. The concrete panels on all of our garages feature cleverly overlapped and bolted joints with an internal mastic seal that forms outstanding weatherproofing with excellent security properties.

This building range contains all of the following features as standard:

- Available with an Apex Roof up to 30"3" wide and unlimited length
- Available with a Pent Roof up to 20"3" wide and 30'1" long
- Pressure treated Timber Fascias (Ensuring increased lifespan, reduced maintenance and long term protection from insect rot and weather corrosion)
- Hormann Up and Over door (vertical design, white powder coated)
- 4'0" (1.22m) wide fixed Timber Window