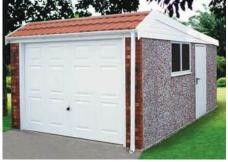

# Premium Woodgrain Finish

Offering a perfect balance between stylish good looks, practicality and sheer elegance of design

#### **Monarch Woodthorpe**

Higher pitched roof with plastisol tile effect coated steel roof sheets with felt underlay

The top of the range Woodthorpe Garage offers all of the features of our best selling Royale Range but finished in a stunning Woodgrain appearance.

Available in single and double garages and with the option of Extra Height if required.

All Woodthorpe garages contain all of the following features as standard:

- Woodgrain Maintenance Free UPVC Fascias
- Hormann Woodgrain Vertical Up and Over door with 4 point locking security bars\*
- Woodgrain UPVC Personnel Door with multi point locking system
- Brick front posts in 6 design colours
- Woodgrain design 4ft UPVC double glazed 4'0" (1.22m) wide Fixed Window