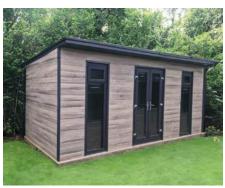

# **Garden Rooms**

Choose from the most diverse range of Garden Rooms on the market

Due to its diverse range of options, the Hanson Garden Room has become a very popular choice for customers.

Suitable for uses including home office, gyms, bars, beauty rooms, studios, music rooms, man/woman caves and much more.

Choose from a wide range of options to personalise your room to fit the ideal specification and budget. Extra height buildings are also available as an option.

Popular options include:

- Maintenance free UPVC fascias in a range of colours
- French Doors
- Full/Half glazed UPVC doors
- Full height windows
- Coloured steel personnel door
- UPVC guttering