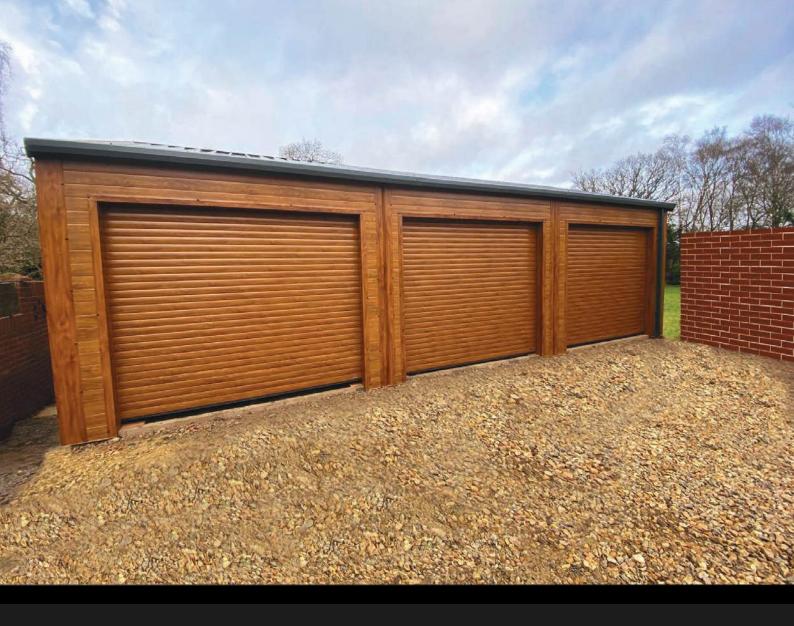

# Premium Woodgrain Finish

Offering a perfect balance between stylish good looks, practicality and sheer elegance of design

#### **Monarch Woodthorpe**

Higher pitched roof with plastisol tile effect coated steel roof sheets with felt underlay

The top of the range Woodthorpe Garage offers all of the features of our best selling Royale Range but finished in a stunning Woodgrain appearance.