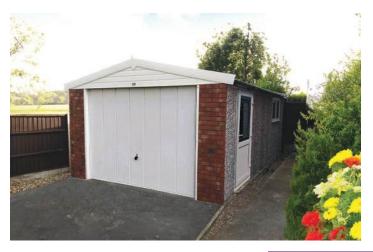

# **Premium Anthracite Finish**

Ultra modern premium garage with an anthracite finish creating a unique look and a highly attractive finish

#### **Monarch Graphite**

Higher pitched roof with plastisol tile effect coated steel roof sheets with felt underlay

The "Graphite" is an ultra modern design of garage creating a unique look and a highly attractive finish. With its distinctive look and design this garage is the most unique on the market.

Available in single and double garages and with the option of Extra Height if required.

All Graphite garages contain the following features as standard:

- Anthracite Maintenance Free UPVC Fascias
- Hormann\* Black Vertical Up and Over door with 4 point locking security bars\*
- Black High security steel personnel Door with multi point locking system
- Brick front posts in 6 design colours
- Anthracite design 4ft UPVC double glazed 4'0" (1.22m) wide Fixed Window