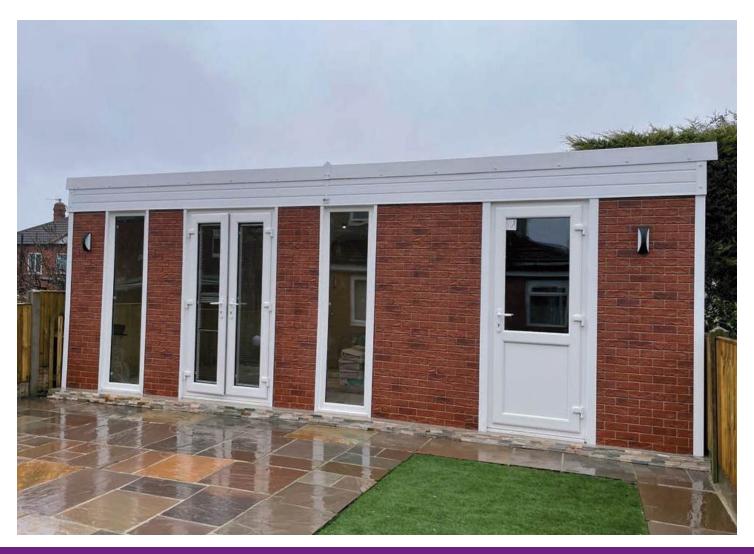

# **Garden Rooms**

Choose from the most diverse range of Garden Rooms on the market

Due to its diverse range of options, the Hanson Garden Room has become a very popular choice for customers.

Suitable for uses including home office, gyms, bars, beauty rooms, studios, music rooms, man/woman caves and much more.

Choose from a wide range of options to personalise your room to fit the ideal specification and budget. Extra height buildings are also available as an option.

Popular options include:

- Maintenance free UPVC fascias in a range of colours
- French Doors
- Full/Half glazed UPVC doors
- Full height windows
- Coloured steel personnel door
- UPVC guttering