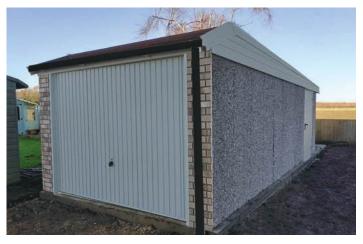

# **Premium White Finish**

We are proud to introduce our best selling range which boasts an unrivalled array of popular options included as standard

#### **Monarch Royale**

Higher pitched roof with plastisol tile effect coated steel roof sheets with felt underlay

The White UPVC finish is our best selling range. It is a high specification model which contain the most popular options as standard. This model offers huge cost savings and unrivalled value for money.

Available in single and double garages and with the option of Extra Height if required.

This range of garages contain all of the following features as standard:

- Brick front posts in 6 design colours
- Choose from 5 main door styles at no extra cost (See all door options on pages 38-39)
- Maintenance Free white UPVC Fascias
- White UPVC double glazed 4'0" (1.22m) wide Fixed Window
- White High security steel personnel Door with multi point locking system (vertical design)