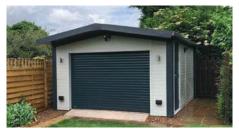

# **Premium Anthracite Finish**

Ultra modern premium garage with an anthracite finish creating a unique look and a highly attractive finish

#### **Monarch Graphite**

Higher pitched roof with plastisol tile effect coated steel roof sheets with felt underlay

The "Graphite" is an ultra modern design of garage creating a unique look and a highly attractive finish. With its distinctive look and design this garage is the most unique on the market.