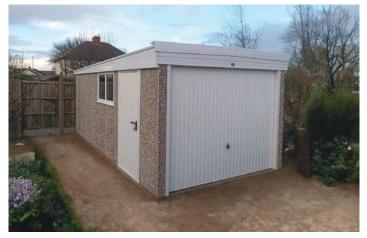

# **Standard Timber Finish**

A secure building at an affordable price, with pressure treated timber fascias

#### **Pent Timber (Double)**

Flat roof garage with plastisol coated box profile steel roof sheets with a felt underlay

With an attractive mult-spar aggregate which gives an external appearance that will blend with virtually any property. The concrete panels on all of our garages feature cleverly overlapped and bolted joints with an internal mastic seal that forms outstanding weatherproofing with excellent security properties.

This building range contains all of the following features as standard:

- Available with an Apex Roof up to 30"3" wide and unlimited length
- Available with a Pent Roof up to 20"3" wide and 30'1" long
- Pressure treated Timber Fascias (Ensuring increased lifespan, reduced maintenance and long term protection from insect rot and weather corrosion)
- Hormann Up and Over door (vertical design, white powder coated)
- 4'0" (1.22m) wide fixed Timber Window