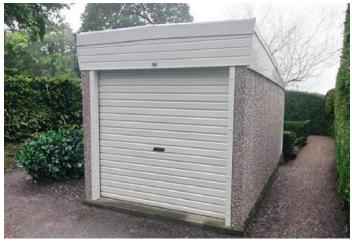

# **Fortress Garage**

Secure and Maintenance Free Practical Garage

#### Interlocking Concrete Panels

Featuring cleverly overlapped and bolted joints with a mastic seal that forms outstanding weatherproofing and security.

#### PVC Maintenance Free Fascias

Maintenance free white UPVC fascias also including guttering and down pipe on your building

#### Highly Secure Roller Shutter Door

All Fortress garages include a highly secure roller shutter door featuring reinforced slats, locking bars, and automated closing systems.

#### Plastisol Coated Roof Sheets

Includes highly secure plastisol coated roof sheets with anticondensation lining

The Fortress is a popular upgrade to the standard pent garage. Supplied in a pent roof, sloping from front to rear, with plastisol coated steel roofing, the Fortress is both practical and functional.

To complete this garage, we supply a single skin roller door, guttering and an internal fillet.

#### Key Features:

- UPVC maintenance free fascia's in white
- Highly secure roller shutter door
- Plastisol coated roof sheets with anti-condensation lining
- · Guttering and down pipe
- Internal cement fillet
- Robust and maintenance free design
- Additional optional extras available such as personnel door or a window