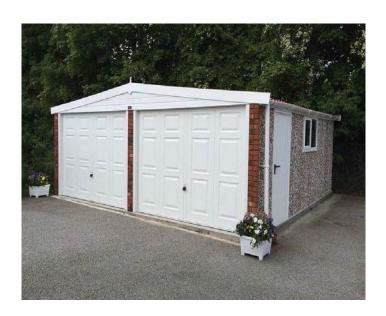

#### **Pent Timber (Double)**

Flat roof garage with plastisol coated box profile steel roof sheets with a felt underlay

With an attractive mult-spar aggregate which gives an external appearance that will blend with virtually any property. The concrete panels on all of our garages feature cleverly overlapped and bolted joints with an internal mastic seal that forms outstanding weatherproofing with excellent security properties.

This building range contains all of the following features as standard:

- Available with an Apex Roof up to 30"3" wide and unlimited length
- Available with a Pent Roof up to 20"3" wide and 30'1" long
- Pressure treated Timber Fascias (Ensuring increased lifespan, reduced maintenance and long term protection from insect rot and weather corrosion)
- Hormann Up and Over door (vertical design, white powder coated)
- 4'0" (1.22m) wide fixed Timber Window