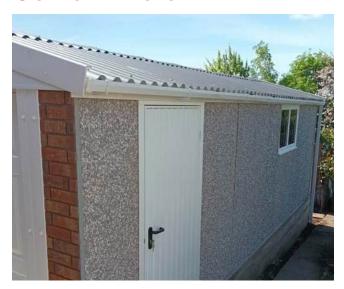

# **Premium Anthracite Finish**

Ultra modern premium garage with an anthracite finish creating a unique look and a highly attractive finish

#### **Monarch Graphite**

Higher pitched roof with plastisol tile effect coated steel roof sheets with felt underlay

The "Graphite" is an ultra modern design of garage creating a unique look and a highly attractive finish. With its distinctive look and design this garage is the most unique on the market.

Available in single and double garages and with the option of Extra Height if required.

All Graphite garages contain the following features as standard:

- Anthracite Maintenance Free UPVC Fascias
- Hormann\* Black Vertical Up and Over door with 4 point locking security bars\*
- Black High security steel personnel Door with multi point locking system
- Brick front posts in 6 design colours
- Anthracite design 4ft UPVC double glazed 4'0" (1.22m) wide Fixed Window