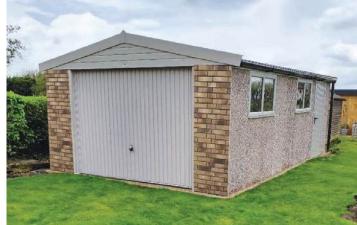

# **Premium White Finish**

We are proud to introduce our best selling range which boasts an unrivalled array of popular options included as standard

#### **Monarch Royale**

Higher pitched roof with plastisol tile effect coated steel roof sheets with felt underlay

The White UPVC finish is our best selling range. It is a high specification model which contain the most popular options as standard. This model offers huge cost savings and unrivalled value for money.

Available in single and double garages and with the option of Extra Height if required.

This range of garages contain all of the following features as standard:

- Brick front posts in 6 design colours
- Choose from 5 main door styles at no extra cost (See all door options on pages 38-39)
- Maintenance Free white UPVC Fascias
- White UPVC double glazed 4'0" (1.22m) wide Fixed Window
- White High security steel personnel Door with multi point locking system (vertical design)