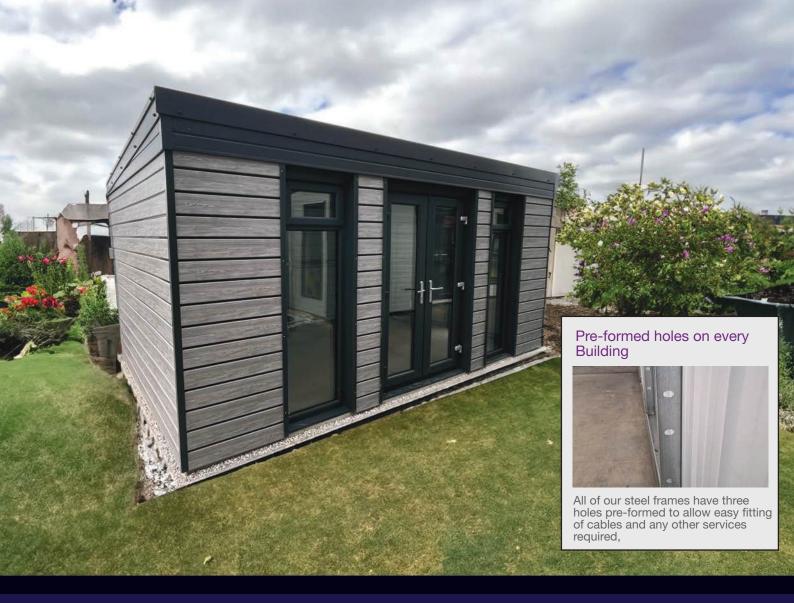

# **Garden Rooms**

Choose from the most diverse range of Garden Rooms on the market

Due to its diverse range of options, the Hanson Garden Room has become a very popular choice for customers.

Suitable for uses including home office, gyms, bars, beauty rooms, studios, music rooms, man/woman caves and much more.

Choose from a wide range of options to personalise your room to fit the ideal specification and budget. Extra height buildings are also available as an option.

Popular options include:

- Maintenance free UPVC fascias in a range of colours
- French Doors
- Full/Half glazed UPVC doors
- Full height windows
- Coloured steel personnel door
- UPVC guttering

# **Newbury**

We are delighted to offer the Newbury Garden room, the flagship in our range.

This has the following options included in each building as standard:

- 355mm roof canopy
- Extra Height 2.13m eaves
- 40mm composite panel insulation in the roof
- Timber plank cladding to the front elevation (side elevations can be clad at extra cost)
- Anthracite French doors and 2 full height windows as standard
- Lining clips to help internal fitting out
- · Guttering to the rear
- · Anthracite fascias, doors and windows