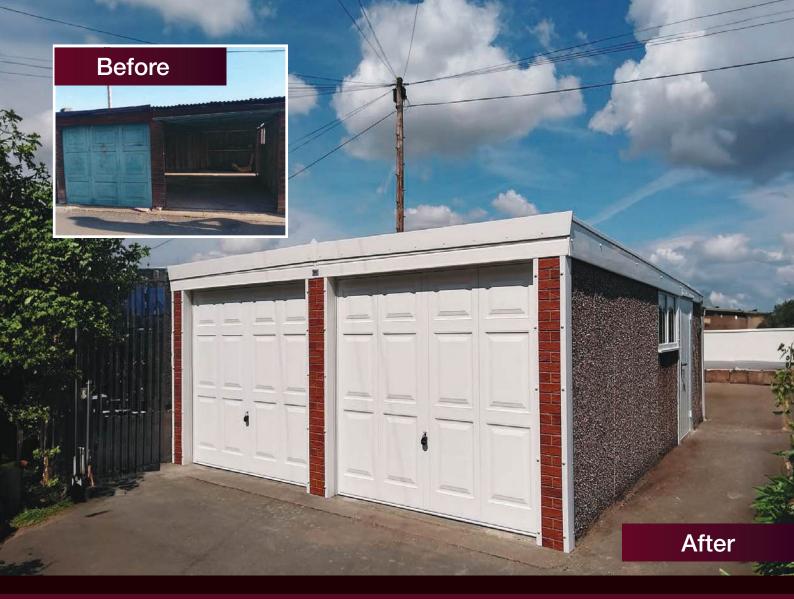

# Garage Refurbishments Your one stop shop for garage

Your one stop shop for garage roofs replacements, fascias, doors, windows and garage removals

Bring your building back to life.....

Hanson Buildings offer a garage refurbishment service from simply replacing a roof, fascias, doors or windows to a complete makeover.

We refurbish your existing concrete garage using quality products which are fitted by our highly qualified team of installers.

If you have a concrete garage that is either damaged, worn, rotten or looking tired, a revamp or refurbishment could provide the perfect solution to enhance your building.

We can provide highly attractive, durable and maintenance free options for your garage.

Our range of services include garage refurbishments, garage removals and replacements.

We can provide:

 A wide range of roof replacement options including cement fibre, plastisol box profile and tile effect.