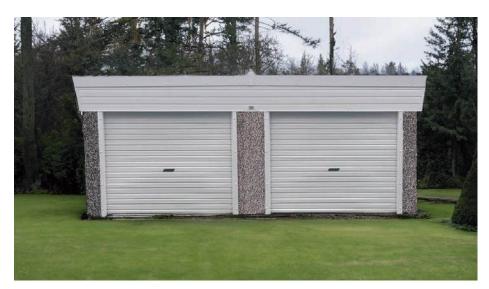

# **Premium White Finish**

We are proud to introduce our best selling range which boasts an unrivalled array of popular options included as standard

#### **Monarch Royale**

Higher pitched roof with plastisol tile effect coated steel roof sheets with felt underlay

The White UPVC finish is our best selling range. It is a high specification model which contain the most popular options as standard. This model offers huge cost savings and unrivalled value for money.

Available in single and double garages and with the option of Extra Height if required.

This range of garages contain all of the following features as standard:

- Brick front posts in 6 design colours
- Choose from 5 main door styles at no extra cost (See all door options on pages 38-39)
- Maintenance Free white UPVC Fascias
- White UPVC double glazed 4'0" (1.22m) wide Fixed Window
- White High security steel personnel Door with multi point locking system (vertical design)