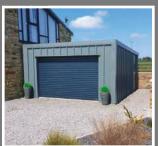

# Insulated Steel Garages Robust, durable and warm

## insulated steel framed range of garages.

Our newest innovation is a range of

The unique design offers a cold rolled 75mm thick steel framed garage, finished externally in a brick or plank finish and internally in a smooth plain white steel sheet.

The external finish can be supplied in a choice of colours to suit the surrounding properties and make to supply door, window and fascias to suit.

The walls and roof will be supplied in a 40mm insulation to ensure that the building will be fit for purpose whatever the usage.

#### Features and Benefits

Each building is supplied with the following as standard:

- 40mm insulated walls
- Brick or plank effect finish externally
- Choice of door, window (optional) and fascia colours
- 40mm insulated composite panel plastisol coated steel roof sheets