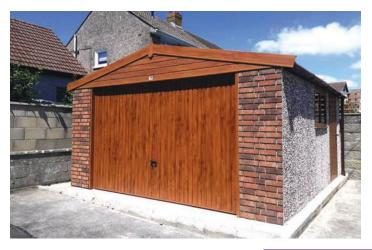

# Premium Woodgrain Finish

Offering a perfect balance between stylish good looks, practicality and sheer elegance of design

#### **Monarch Woodthorpe**

Higher pitched roof with plastisol tile effect coated steel roof sheets with felt underlay

The top of the range Woodthorpe Garage offers all of the features of our best selling Royale Range but finished in a stunning Woodgrain appearance.

Available in single and double garages and with the option of Extra Height if required.

All Woodthorpe garages contain all of the following features as standard:

- Woodgrain Maintenance Free UPVC Fascias
- Hormann Woodgrain Vertical Up and Over door with 4 point locking security bars\*
- Woodgrain UPVC Personnel Door with multi point locking system
- Brick front posts in 6 design colours
- Woodgrain design 4ft UPVC double glazed 4'0" (1.22m) wide Fixed Window