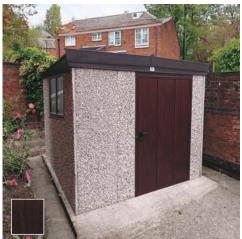

# **Fortress Garage**

Secure and Maintenance Free Practical Garage

#### Highly Secure Roller Shutter Door

All Fortress garages include a highly secure roller shutter door featuring reinforced slats, locking bars, and automated closing systems.

#### Plastisol Coated Roof Sheets

Includes highly secure plastisol coated roof sheets with anticondensation lining

The Fortress is a popular upgrade to the standard pent garage. Supplied in a pent roof, sloping from front to rear, with plastisol coated steel roofing, the Fortress is both practical and functional.