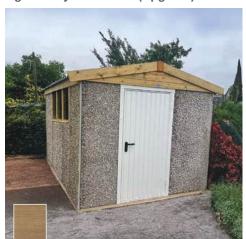

# Sheds & Workshops The most secure concrete sheds

The most secure concrete sheds and workshops on the market

**Rosewood PVC Finish (Upgrade)** 

**Timber Fascias (Standard)** 

If security is of paramount importance, a Hanson concrete building is the perfect choice. Available in a Pent or Apex roof style, our concrete sheds can be supplied in a length, width and height to suit your needs.

Our buildings are supplied as standard with a top of the range heavy duty steel door, with multi-point secure locking system. After all, why would you upgrade for a secure concrete building and have a timber door fitted?