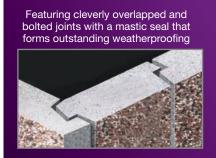

#### **Pent Timber (Double)**

Flat roof garage with plastisol coated box profile steel roof sheets with a felt underlay

With an attractive mult-spar aggregate which gives an external appearance that will blend with virtually any property. The concrete panels on all of our garages feature cleverly overlapped and bolted joints with an internal mastic seal that forms outstanding weatherproofing with excellent security properties.

#### Interlocking Concrete Panels

Featuring cleverly overlapped and bolted joints with a mastic seal that forms outstanding weatherproofing and security.