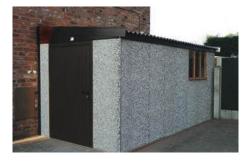

# Sheds & Workshops The most secure concrete sheds

The most secure concrete sheds and workshops on the market

**Rosewood PVC Finish (Upgrade)** 

**Timber Fascias (Standard)** 

If security is of paramount importance, a Hanson concrete building is the perfect choice. Available in a Pent or Apex roof style, our concrete sheds can be supplied in a length, width and height to suit your needs.

Our buildings are supplied as standard with a top of the range heavy duty steel door, with multi-point secure locking system. After all, why would you upgrade for a secure concrete building and have a timber door fitted?

You can choose from the standard pressure treated timber fascia option, or upgrade to one of the premium buildings, choosing from White, Anthracite, Woodgrain or the Agate Grey PVC options.

Premium package sheds are supplied with the following options included: