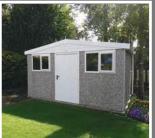

# Sheds & Workshops The most secure concrete sheds

The most secure concrete sheds and workshops on the market

#### All sheds are available as an Apex or Pent roof in wide range of finishes:

White PVC Finish (Upgrade)

**Anthracite PVC Finish (Upgrade)** 

**Agate Grey PVC Finish (Upgrade)** 

Golden Oak PVC Finish (Upgrade)

**Rosewood PVC Finish (Upgrade)** 

**Timber Fascias (Standard)** 

If security is of paramount importance, a Hanson concrete building is the perfect choice. Available in a Pent or Apex roof style, our concrete sheds can be supplied in a length, width and height to suit your needs.