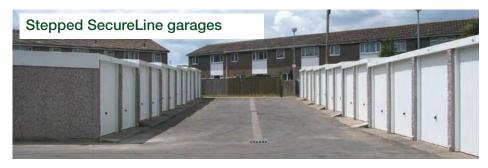

# Battery Garages The most extensive and flexible

The most extensive and flexible range of garages in the UK

Hanson Buildings are proud to introduce you to the most extensive and flexible range of Battery Garages in the country.

#### Our range:

 SecureLine, StepLine, BaseLine, Timberline, HeightLine and Bespoke battery garages

We can offer the following:

- Forward sloping with integral guttering
- Forward or Rearward sloping roofs
- Anthracite UPVC fascias
- Integral, hidden or standard external guttering and fallpipes
- Maintenance Free garage designs
- Unlimited length and width
- High security options