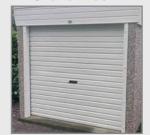

#### Highly Secure Roller Shutter Door

All Fortress garages include a highly secure roller shutter door featuring reinforced slats, locking bars, and automated closing systems.

#### Plastisol Coated Roof Sheets

Includes highly secure plastisol coated roof sheets with anticondensation lining

The Fortress is a popular upgrade to the standard pent garage. Supplied in a pent roof, sloping from front to rear, with plastisol coated steel roofing, the Fortress is both practical and functional.

To complete this garage, we supply a single skin roller door, guttering and an internal fillet.