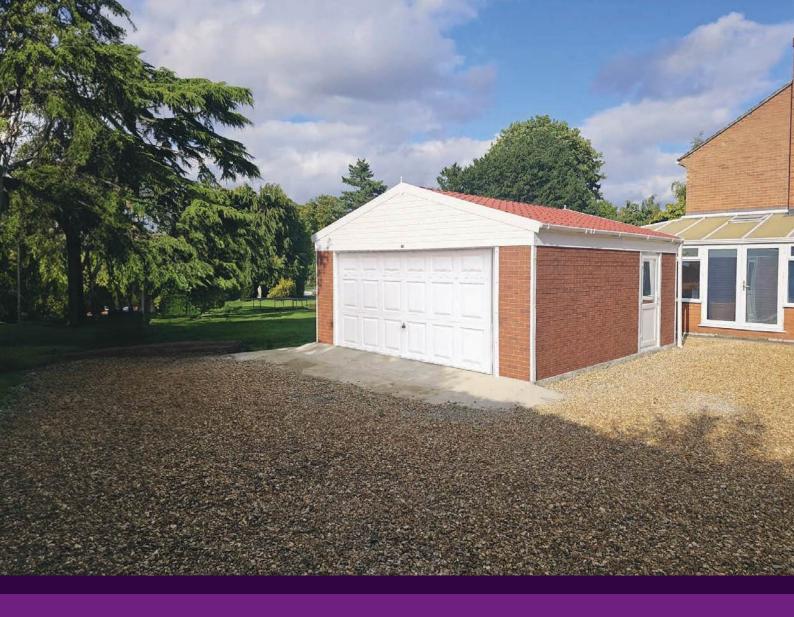

# **Premium White Finish**

We are proud to introduce our best selling range which boasts an unrivalled array of popular options included as standard

#### **Monarch Royale**

Higher pitched roof with plastisol tile effect coated steel roof sheets with felt underlay

The White UPVC finish is our best selling range. It is a high specification model which contain the most popular options as standard. This model offers huge cost savings and unrivalled value for money.

Available in single and double garages and with the option of Extra Height if required.

This range of garages contain all of the following features as standard:

- Brick front posts in 6 design colours
- Choose from 5 main door styles at no extra cost (See all door options on pages 38-39)
- Maintenance Free white UPVC Fascias
- White UPVC double glazed 4'0" (1.22m) wide Fixed Window
- White High security steel personnel Door with multi point locking system (vertical design)