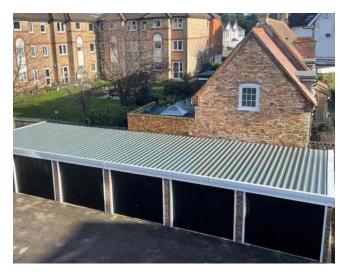

## **Industrial Steel Buildings**

Hanson Industrial Buildings have unlimited applications across all market sectors. We offer solutions for bulk storage, valeting bays, workshops, machinery storage and much more.

Your building can be customised to suit your requirements and be efficiently designed and manufactured to ensure installation as quickly and easily as possible. Hanson Industrial Buildings come with a wide range of optional extras.

With extensive experience, working closely with a multitude of clients including industrial trade, government agencies and private customers across the UK.

Hanson Industrial Buildings can provide:

- Roller Doors with electric operators
- Choice of Single Skin or Fully Insulated panels ranging from