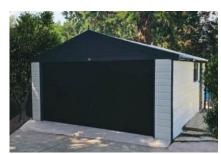

# **Fortress Garage**

Secure and Maintenance Free Practical Garage

#### Interlocking Concrete Panels

Featuring cleverly overlapped and bolted joints with a mastic seal that forms outstanding weatherproofing and security.

#### PVC Maintenance Free Fascias

Maintenance free white UPVC fascias also including guttering and down pipe on your building

#### Highly Secure Roller Shutter Door

All Fortress garages include a highly secure roller shutter door featuring reinforced slats, locking bars, and automated closing systems.

#### Plastisol Coated Roof Sheets

Includes highly secure plastisol coated roof sheets with anticondensation lining

The Fortress is a popular upgrade to the standard pent garage. Supplied in a pent roof, sloping from front to rear, with plastisol coated steel roofing, the Fortress is both practical and functional.

To complete this garage, we supply a single skin roller door, guttering and an internal fillet.

#### Key Features:

- UPVC maintenance free fascia's in white
- Highly secure roller shutter door
- Plastisol coated roof sheets with anti-condensation lining
- · Guttering and down pipe
- Internal cement fillet
- Robust and maintenance free design
- Additional optional extras available such as personnel door or a window