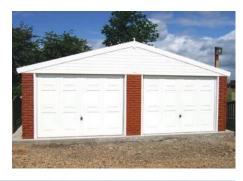

# **Premium White Finish**

We are proud to introduce our best selling range which boasts an unrivalled array of popular options included as standard

#### **Monarch Royale**

Higher pitched roof with plastisol tile effect coated steel roof sheets with felt underlay

The White UPVC finish is our best selling range. It is a high specification model which contain the most popular options as standard. This model offers huge cost savings and unrivalled value for money.

Available in single and double garages and with the option of Extra Height if required.

This range of garages contain all of the following features as standard:

- Brick front posts in 6 design colours
- Choose from 5 main door styles at no extra cost (See all door options on pages 38-39)
- Maintenance Free white UPVC Fascias
- White UPVC double glazed 4'0" (1.22m) wide Fixed Window
- White High security steel personnel Door with multi point locking system (vertical design)