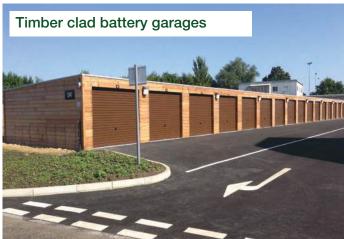

# Battery Garages The most extensive and flexible

The most extensive and flexible range of garages in the UK

Hanson Buildings are proud to introduce you to the most extensive and flexible range of Battery Garages in the country.

#### Our range:

 SecureLine, StepLine, BaseLine, Timberline, HeightLine and Bespoke battery garages

We can offer the following:

- Forward sloping with integral guttering
- Forward or Rearward sloping roofs
- Anthracite UPVC fascias
- Integral, hidden or standard external guttering and fallpipes
- Maintenance Free garage designs
- Unlimited length and width
- High security options