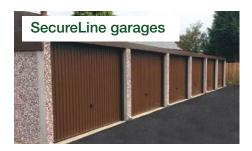

# Battery Garages The most extensive and flexible

The most extensive and flexible range of garages in the UK

Hanson Buildings are proud to introduce you to the most extensive and flexible range of Battery Garages in the country.

#### Our range:

 SecureLine, StepLine, BaseLine, Timberline, HeightLine and Bespoke battery garages

We can offer the following:

- Forward sloping with integral guttering
- Forward or Rearward sloping roofs
- Anthracite UPVC fascias
- Integral, hidden or standard external guttering and fallpipes
- Maintenance Free garage designs
- Unlimited length and width
- High security options