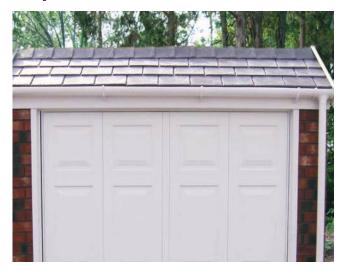

### **Duchess/Duke Royale**

High quality alternative garage with a Metrotile/slate effect decorative roof

#### Duchess/Duke Royale

Rearward sloping steel plastisol coated roof sheets with anti-condensation felt underlay. Duchess has a forward sloping\* Granular Steel Metrotile decorative roof in 5 colours (\*Duke includes a slate effect roof)