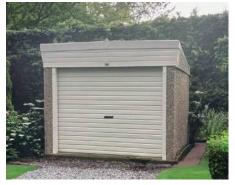

# **Premium White Finish**

We are proud to introduce our best selling range which boasts an unrivalled array of popular options included as standard

#### **Monarch Royale**

Higher pitched roof with plastisol tile effect coated steel roof sheets with felt underlay

The White UPVC finish is our best selling range. It is a high specification model which contain the most popular options as standard. This model offers huge cost savings and unrivalled value for money.

Available in single and double garages and with the option of Extra Height if required.

This range of garages contain all of the following features as standard:

- Brick front posts in 6 design colours
- Choose from 5 main door styles at no extra cost (See all door options on pages 38-39)
- Maintenance Free white UPVC Fascias
- White UPVC double glazed 4'0" (1.22m) wide Fixed Window
- White High security steel personnel Door with multi point locking system (vertical design)