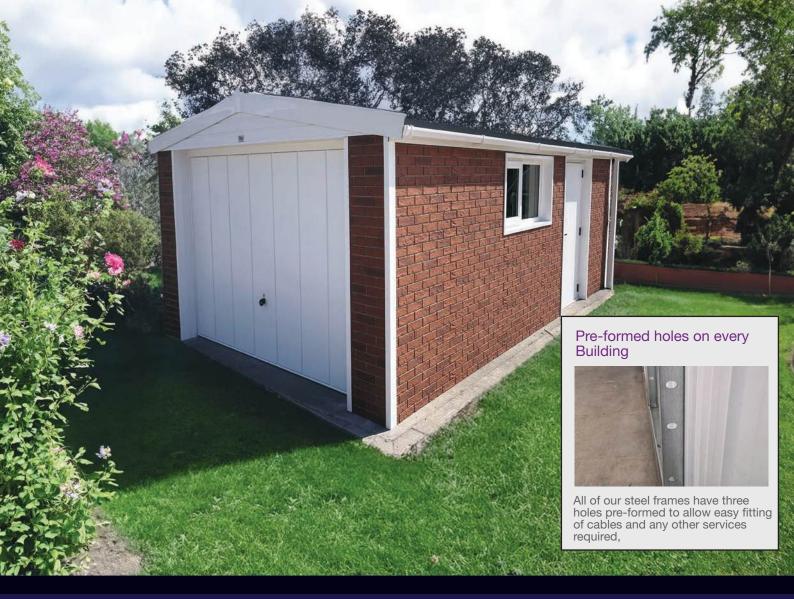

## insulated steel framed range of garages.

Our newest innovation is a range of

The unique design offers a cold rolled 75mm thick steel framed garage, finished externally in a brick or plank finish and internally in a smooth plain white steel sheet.

The external finish can be supplied in a choice of colours to suit the surrounding properties and make to supply door, window and fascias to suit.

The walls and roof will be supplied in a 40mm insulation to ensure that the building will be fit for purpose whatever the usage.

#### Features and Benefits

Each building is supplied with the following as standard:

- 40mm insulated walls
- Brick or plank effect finish externally
- Choice of door, window (optional) and fascia colours
- 40mm insulated composite panel plastisol coated steel roof sheets