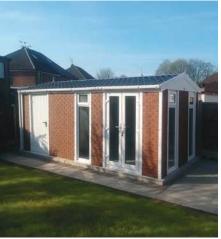

# **Garden Rooms**

Choose from the most diverse range of Garden Rooms on the market

Due to its diverse range of options, the Hanson Garden Room has become a very popular choice for customers.

Suitable for uses including home office, gyms, bars, beauty rooms, studios, music rooms, man/woman caves and much more.

Choose from a wide range of options to personalise your room to fit the ideal specification and budget. Extra height buildings are also available as an option.

Popular options include:

- Maintenance free UPVC fascias in a range of colours
- French Doors
- Full/Half glazed UPVC doors
- Full height windows
- Coloured steel personnel door
- UPVC guttering