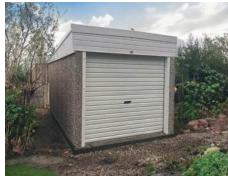

# **Fortress Garage**

Secure and Maintenance Free Practical Garage

#### Plastisol Coated Roof Sheets

Includes highly secure plastisol coated roof sheets with anticondensation lining

The Fortress is a popular upgrade to the standard pent garage. Supplied in a pent roof, sloping from front to rear, with plastisol coated steel roofing, the Fortress is both practical and functional.

To complete this garage, we supply a single skin roller door, guttering and an internal fillet.