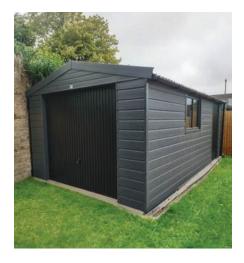

# **Premium Anthracite Finish**

Ultra modern premium garage with an anthracite finish creating a unique look and a highly attractive finish

#### **Monarch Graphite**

Higher pitched roof with plastisol tile effect coated steel roof sheets with felt underlay

The "Graphite" is an ultra modern design of garage creating a unique look and a highly attractive finish. With its distinctive look and design this garage is the most unique on the market.

Available in single and double garages and with the option of Extra Height if required.

All Graphite garages contain the following features as standard:

- Anthracite Maintenance Free UPVC Fascias
- Hormann\* Black Vertical Up and Over door with 4 point locking security bars\*
- Black High security steel personnel Door with multi point locking system
- Brick front posts in 6 design colours
- Anthracite design 4ft UPVC double glazed 4'0" (1.22m) wide Fixed Window

- Black UPVC Guttering and down pipes
- Internal cement fillet
- Foam filler to the eaves