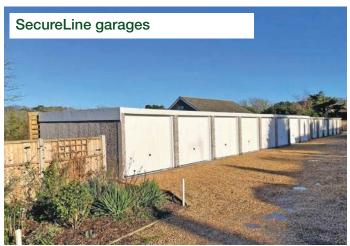

#### Our range:

 SecureLine, StepLine, BaseLine, Timberline, HeightLine and Bespoke battery garages

We can offer the following:

- Forward sloping with integral guttering
- Forward or Rearward sloping roofs
- Anthracite UPVC fascias
- Integral, hidden or standard external guttering and fallpipes
- Maintenance Free garage designs
- Unlimited length and width
- High security options