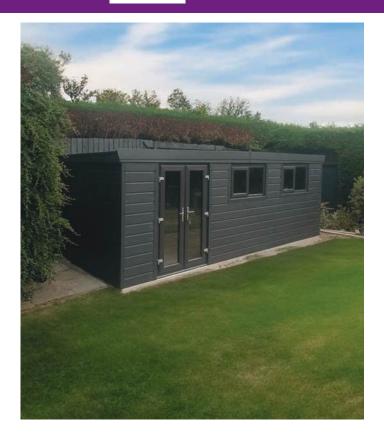

# Sheds & Workshops The most secure concrete sheds

The most secure concrete sheds and workshops on the market

**Rosewood PVC Finish (Upgrade)** 

**Timber Fascias (Standard)** 

If security is of paramount importance, a Hanson concrete building is the perfect choice. Available in a Pent or Apex roof style, our concrete sheds can be supplied in a length, width and height to suit your needs.