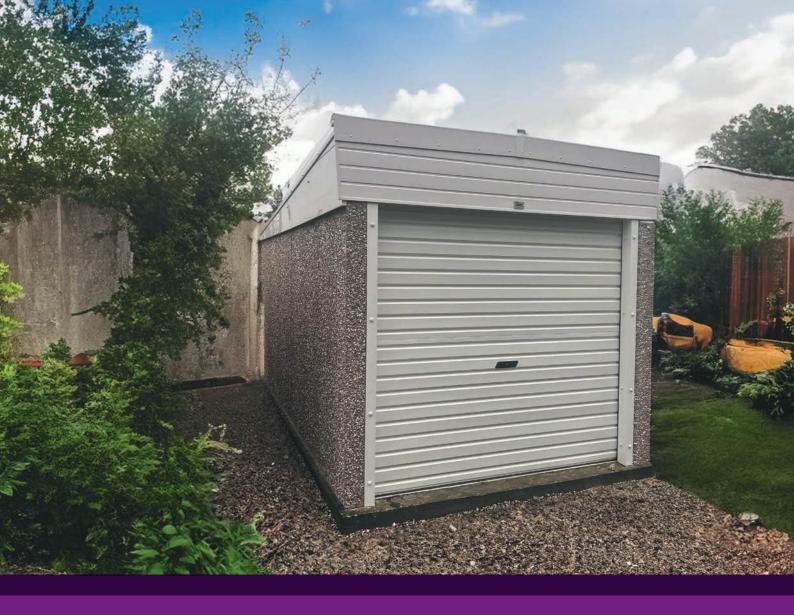

# **Fortress Garage**

Secure and Maintenance Free Practical Garage

#### Interlocking Concrete Panels

Featuring cleverly overlapped and bolted joints with a mastic seal that forms outstanding weatherproofing and security.

#### PVC Maintenance Free Fascias

Maintenance free white UPVC fascias also including guttering and down pipe on your building

#### Highly Secure Roller Shutter Door

All Fortress garages include a highly secure roller shutter door featuring reinforced slats, locking bars, and automated closing systems.

#### Plastisol Coated Roof Sheets

Includes highly secure plastisol coated roof sheets with anticondensation lining

The Fortress is a popular upgrade to the standard pent garage. Supplied in a pent roof, sloping from front to rear, with plastisol coated steel roofing, the Fortress is both practical and functional.

To complete this garage, we supply a single skin roller door, guttering and an internal fillet.

#### Key Features:

- UPVC maintenance free fascia's in white
- Highly secure roller shutter door
- Plastisol coated roof sheets with anti-condensation lining
- · Guttering and down pipe
- Internal cement fillet
- Robust and maintenance free design
- Additional optional extras available such as personnel door or a window