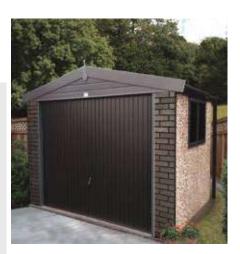

# Premium Stone Finish

Introducing the latest garage design that will have your neighbours green with envy and your friends lining up to see it

Knight Earl
Flat roof garage with box profile steel roof sheets with a felt underlay

**Duchess/Duke Earl**High quality alternative garage with a
Metrotile/slate effect roof

**Monarch Earl**Higher pitched roof with plastisol tile coated steel roof

"Have been very helpful and highly responsive right from the start to the finished product."

Mr Graham

The "Earl" is the latest design of garage creating a unique look and a highly attractive finish. Exclusive to the market this building has distinctive agate grey fascias and stone grey brick fronts.

Available in single and double garages and with the option of Extra Height if required.

All earl garages contain all of the following features as standard:

- Agate Grey Maintenance Free UPVC Fascias
- Agate Grey Vertical Up and Over door with 4 point locking security bars\*
- Agate Grey Hormann 3'0" (0.91m) wide 3 point locking Steel Personnel Door (vertical design)
- Brick Front posts in Stone Grey
- Agate Grey 4ft UPVC double glazed 4'0" (1.22m) wide Fixed Window