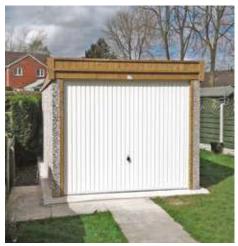

## **Standard Timber Finish**

A secure building at an affordable price, with pressure treated timber fascias

Knight Timber
Flat roof garage with box profile steel roof sheets with a felt underlay

Apex Timber (Double)
Apex timber garage with grey cement fibre roof sheets

Knight Timber (Double)
Flat roof garage with box profile steel roof sheets with a felt underlay

"Very pleased with the quality of product and staff throughout the whole process"

Mr and Mrs Ranger

With an attractive mult-spar aggregate which gives an external appearance that will blend with virtually any property. The concrete panels on all of our garages feature cleverly overlapped and bolted joints with an internal mastic seal that forms outstanding weatherproofing with excellent security properties.