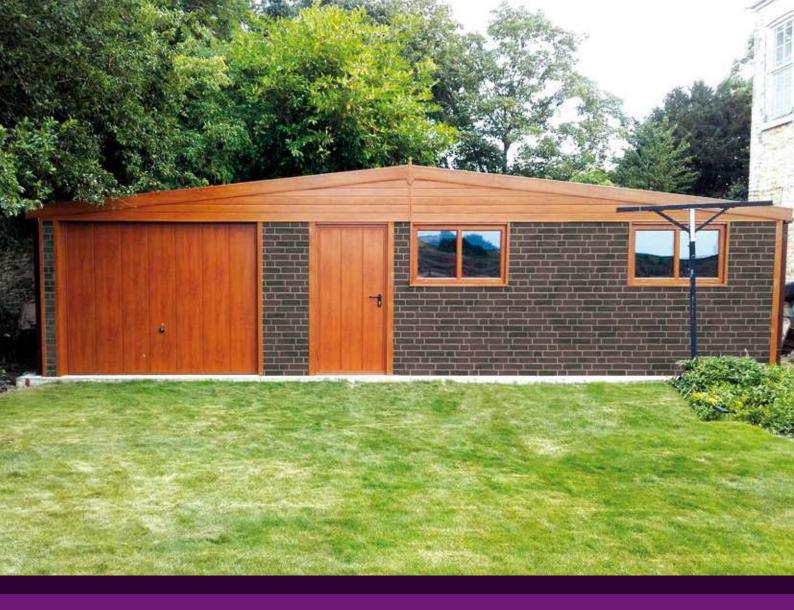

# Premium Woodgrain Finish

Offering a perfect balance between stylish good looks, practicality and sheer elegance of design

Knight Woodthorpe
Flat roof garage with box profile steel roof sheets with a felt underlay

Duchess/Duke Woodthorpe High quality alternative garage with a Metrotile/slate effect decorative roof

Monarch Woodthorpe
Higher pitched roof with plastisol tile
coated steel roof

"A great garage, expertly constructed and installed."

Mr Berry

The top of the range Woodthorpe Garage offers all of the features of our best selling Royale Range but finished in a stunning Woodgrain appearance.

Available in single and double garages and with the option of Extra Height if required.