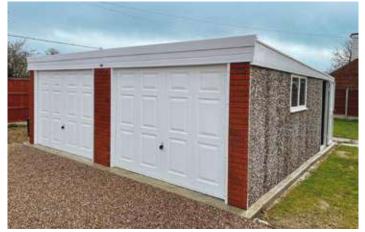

## **Premium White Finish**

We are proud to introduce our best selling range which boasts an unrivalled array of popular options included as standard

Knight Royale
Flat roof garage with box profile steel roof sheets with a felt underlay

Mr and Mrs Arthur

The White UPVC finish is our best selling range. It is a high specification model which contain the most popular options as standard. This model offers huge cost savings and unrivalled value for money.

Available in single and double garages and with the option of Extra Height if required.

This range of garages contain all of the following features as standard:

- Brick front posts in 6 design colours
- Georgian style white Hormann Up and Over door with 4 point Extra Security Locking Bars (up to and including 9'0" (2.74m) wide door only)
- Maintenance Free white UPVC Fascias
- White UPVC double glazed 4'0" (1.22m) wide Fixed Window
- Hormann 3'0" (0.91m) wide
   3 point locking Steel Personnel
   Door (vertical design)