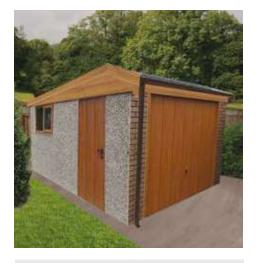

# Premium Woodgrain Finish

Offering a perfect balance between stylish good looks, practicality and sheer elegance of design

Knight Woodthorpe
Flat roof garage with box profile steel roof sheets with a felt underlay

Duchess/Duke Woodthorpe High quality alternative garage with a Metrotile/slate effect decorative roof

Monarch Woodthorpe
Higher pitched roof with plastisol tile
coated steel roof

"A great garage, expertly constructed and installed."