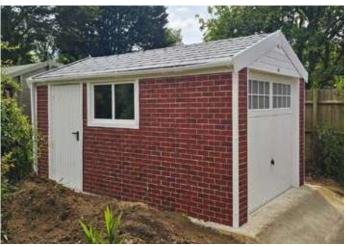

### **Brick Fronts**

Hanson Garages have developed a system to manufacture a concrete panel faced with Brick Fronts.

This unique method perfectly reproduces the effect of traditionally laid bricks.

Choose from the range of colours to perfectly match your garage to your home.