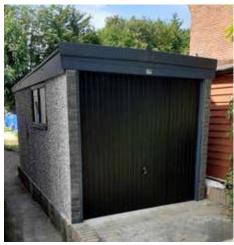

## **Premium Anthracite Finish**

Ultra modern premium garage with an anthracite finish creating a unique look and a highly attractive finish

Knight Graphite
Flat roof garage with box profile steel roof sheets with a felt underlay

### **Knight Graphite**

Box profile steel sheets with anticondensation felt underlay