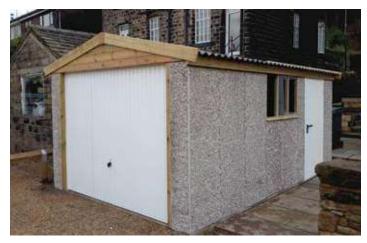

## **Premium White Finish**

We are proud to introduce our best selling range which boasts an unrivalled array of popular options included as standard

Knight Royale
Flat roof garage with box profile steel roof sheets with a felt underlay

Mr and Mrs Arthur

The White UPVC finish is our best selling range. It is a high specification model which contain the most popular options as standard. This model offers huge cost savings and unrivalled value for money.

Available in single and double garages and with the option of Extra Height if required.

This range of garages contain all of the following features as standard:

- Brick front posts in 6 design colours
- Georgian style white Hormann Up and Over door with 4 point Extra Security Locking Bars (up to and including 9'0" (2.74m) wide door only)
- Maintenance Free white UPVC Fascias
- White UPVC double glazed 4'0" (1.22m) wide Fixed Window
- Hormann 3'0" (0.91m) wide
   3 point locking Steel Personnel
   Door (vertical design)