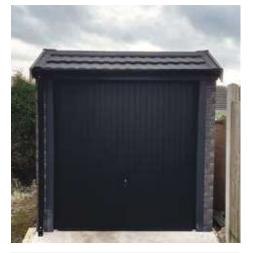

## **Premium Anthracite Finish**

Ultra modern premium garage with an anthracite finish creating a unique look and a highly attractive finish

Knight Graphite
Flat roof garage with box profile steel roof sheets with a felt underlay

**Duchess/Duke Graphite**High quality alternative garage with a
Metrotile/slate effect decorative roof

Monarch Graphite
Higher pitched roof with plastisol tile
coated steel roof