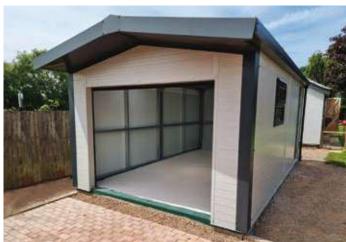

# Sheds & Workshops

The most secure concrete sheds and workshops on the market

If security is of paramount importance, a Hanson Concrete Shed / Workshop is the ideal choice. Available in a Knight or Apex roof style, our concrete sheds can be supplied in the length, width and height of your choice.

We are the only UK concrete sectional manufacturer to offer 3 Point Locking. Steel Personnel doors are standard within a building of this type. After all, why would you upgrade to a concrete building and have a timber door fitted?

Our range of Sheds and Workshops come with all of the following features as standard:

- Available with an Apex or Knight style roof
- 3'0" (0.91m) wide Hormann Steel door with 3 Point Locking for additional security (vertical design, white powder coated finish)
- 4'0" (1.22m) wide fixed Timber Window
- Foam filler to the eaves