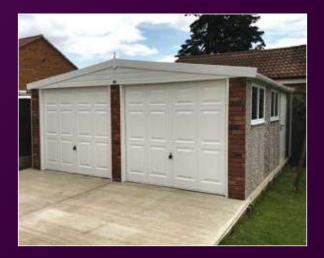

## **Premium White Finish**

We are proud to introduce our best selling range which boasts an unrivalled array of popular options included as standard

Knight Royale
Flat roof garage with box profile steel roof sheets with a felt underlay

Duchess/Duke Royale
High quality alternative garage with a
Metrotile/slate effect decorative roof

Monarch Royale
Higher pitched roof with plastisol tile
coated steel roof

"Attractive garage, speedy assembly and great quality."

Mr and Mrs Arthur

The White UPVC finish is our best selling range. It is a high specification model which contain the most popular options as standard. This model offers huge cost savings and unrivalled value for money.

Available in single and double garages and with the option of Extra Height if required.

This range of garages contain all of the following features as standard:

- Brick front posts in 6 design colours
- Georgian style white Hormann Up and Over door with 4 point Extra Security Locking Bars (up to and including 9'0" (2.74m) wide door only)
- Maintenance Free white UPVC Fascias
- White UPVC double glazed 4'0" (1.22m) wide Fixed Window
- Hormann 3'0" (0.91m) wide
   3 point locking Steel Personnel
   Door (vertical design)