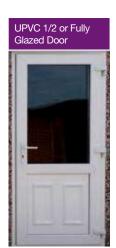

### **Personal Doors**

Available in the following options. All doors can be hinged left or right and are opening out as standard.