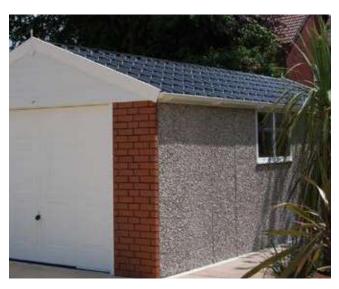

## **Premium White Finish**

We are proud to introduce our best selling range which boasts an unrivalled array of popular options included as standard

Knight Royale
Flat roof garage with box profile steel roof sheets with a felt underlay

Mr and Mrs Arthur

The White UPVC finish is our best selling range. It is a high specification model which contain the most popular options as standard. This model offers huge cost savings and unrivalled value for money.

Available in single and double garages and with the option of Extra Height if required.

This range of garages contain all of the following features as standard:

- Brick front posts in 6 design colours
- Georgian style white Hormann Up and Over door with 4 point Extra Security Locking Bars (up to and including 9'0" (2.74m) wide door only)
- Maintenance Free white UPVC Fascias
- White UPVC double glazed 4'0" (1.22m) wide Fixed Window
- Hormann 3'0" (0.91m) wide
   3 point locking Steel Personnel
   Door (vertical design)