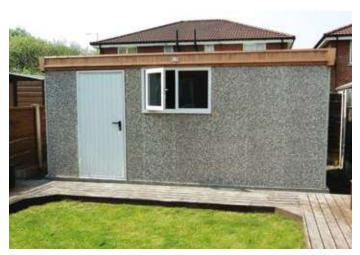

## **Premium White Finish**

We are proud to introduce our best selling range which boasts an unrivalled array of popular options included as standard

Knight Royale
Flat roof garage with box profile steel roof sheets with a felt underlay

Duchess/Duke Royale
High quality alternative garage with a
Metrotile/slate effect decorative roof

Monarch Royale
Higher pitched roof with plastisol tile
coated steel roof

"Attractive garage, speedy assembly and great quality."

Mr and Mrs Arthur

The White UPVC finish is our best selling range. It is a high specification model which contain the most popular options as standard. This model offers huge cost savings and unrivalled value for money.

Available in single and double garages and with the option of Extra Height if required.

This range of garages contain all of the following features as standard:

- Brick front posts in 6 design colours
- Georgian style white Hormann Up and Over door with 4 point Extra Security Locking Bars (up to and including 9'0" (2.74m) wide door only)
- Maintenance Free white UPVC Fascias
- White UPVC double glazed 4'0" (1.22m) wide Fixed Window
- Hormann 3'0" (0.91m) wide
   3 point locking Steel Personnel
   Door (vertical design)