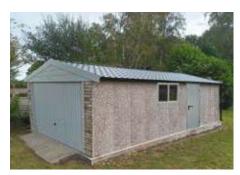

## **Standard Timber Finish**

A secure building at an affordable price, with pressure treated timber fascias

Knight Timber
Flat roof garage with box profile steel roof sheets with a felt underlay

Apex Timber (Double)
Apex timber garage with grey cement fibre roof sheets

Knight Timber (Double)
Flat roof garage with box profile steel roof sheets with a felt underlay

"Very pleased with the quality of product and staff throughout the whole process"

Mr and Mrs Ranger

With an attractive mult-spar aggregate which gives an external appearance that will blend with virtually any property. The concrete panels on all of our garages feature cleverly overlapped and bolted joints with an internal mastic seal that forms outstanding weatherproofing with excellent security properties.

This building range contains all of the following features as standard:

- Available with an Apex Roof up to 30"3" wide and unlimited length
- Available with an Knight Roof up to 20"3" wide and 30'1" long
- New pressure treated Timber Fascias (Ensuring increased lifespan, reduced maintenance and long term protection from insect rot and weather corrosion)
- Hormann Up and Over door (vertical design, white powder coated)
- 4'0" (1.22m) wide fixed Timber Window