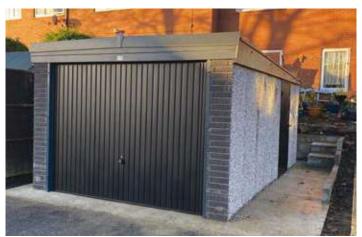

Lean-To-Garages

# Lean-To-Garages

Unique storage solution for your home

Available on the full range of garage style roofs, our lean-to's can be attached to either side of the house.

Attractive Multi Spar aggregate with optional brick frontage, gives an external appearance that will blend with virtually any property.

Fitted with market leading Hormann up and over doors, pre-framed to give consistent performance over the lifetime of the garage. If an Up and Over door is not required, a personnel door can be chosen such as our popular Hormann 3'0" (0.91m) or 4'0" (1.22m) wide Steel doors.