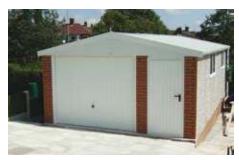

## **Premium Anthracite Finish**

Ultra modern premium garage with an anthracite finish creating a unique look and a highly attractive finish

Knight Graphite
Flat roof garage with box profile steel roof sheets with a felt underlay

**Duchess/Duke Graphite**High quality alternative garage with a
Metrotile/slate effect decorative roof

Monarch Graphite
Higher pitched roof with plastisol tile
coated steel roof

# "Competitively priced and quality product and installation."

Mr Smales

The "Graphite" is an ultra modern design of garage creating a unique look and a highly attractive finish. With its distinctive look and design this garage is the most unique on the market.