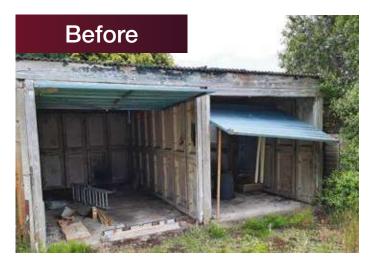

# Garage Refurbishments Your one stop shop for garage

Your one stop shop for garage roofs replacements, fascias, doors, windows and garage removals

Bring your building back to life.....

Hanson Buildings offer a garage refurbishment service from simply replacing a roof, fascias, doors or windows to a complete makeover.

We refurbish your existing concrete garage using quality products which are fitted by our highly qualified team of installers.

If you have a concrete garage that is either damaged, worn, rotten or looking tired, a revamp or refurbishment could provide the perfect solution to enhance your building.

We can provide highly attractive, durable and maintenance free options for your garage.

Our range of services include garage refurbishments, garage removals and replacements.

We can provide:

 A wide range of roof replacement options including cement fibre, plastisol box profile and tile effect.