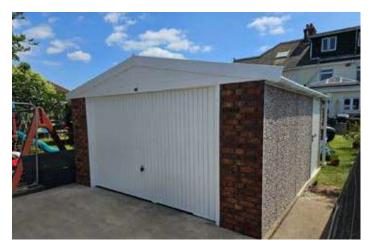

## **Premium Anthracite Finish**

Ultra modern premium garage with an anthracite finish creating a unique look and a highly attractive finish

Knight Graphite
Flat roof garage with box profile steel roof sheets with a felt underlay

# "Competitively priced and quality product and installation."

Mr Smales

The "Graphite" is an ultra modern design of garage creating a unique look and a highly attractive finish. With its distinctive look and design this garage is the most unique on the market.

Available in single and double garages and with the option of Extra Height if required.

All Graphite garages contain the following features as standard:

- Anthracite Maintenance Free UPVC Fascias
- Hormann\* Black Vertical Up and Over door with 4 point locking security bars\*
- Black Hormann 3'0" (0.91m) wide 3 point locking Steel Personnel Door (vertical design)
- Brick Front posts in Graphite Rustic
- Anthracite design 4ft UPVC double glazed 4'0" (1.22m) wide Fixed Window