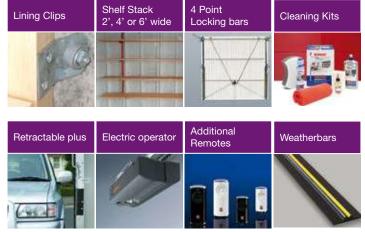

### Miscellaneous

Visit www.hansongaragespares.co.uk to purchase online.

### **Guttering & Foam Filler**

Guttering available in Black, Brown and White. Foam filler fitted as standard on all buildings.

Many other options are available, visit our website for full details www.hansongarages.co.uk