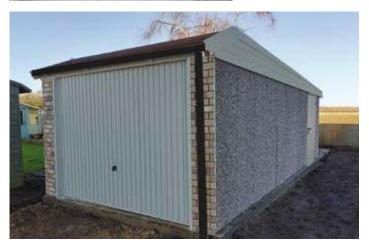

# Premium Stone Finish

Introducing the latest garage design that will have your neighbours green with envy and your friends lining up to see it

Knight Earl
Flat roof garage with box profile steel roof sheets with a felt underlay

Mr Graham

The "Earl" is the latest design of garage creating a unique look and a highly attractive finish. Exclusive to the market this building has distinctive agate grey fascias and stone grey brick fronts.