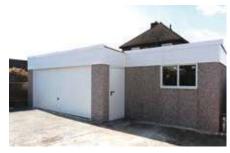

# Sheds & Workshops

The most secure concrete sheds and workshops on the market

If security is of paramount importance, a Hanson Concrete Shed / Workshop is the ideal choice. Available in a Knight or Apex roof style, our concrete sheds can be supplied in the length, width and height of your choice.

We are the only UK concrete sectional manufacturer to offer 3 Point Locking. Steel Personnel doors are standard within a building of this type. After all, why would you upgrade to a concrete building and have a timber door fitted?

Our range of Sheds and Workshops come with all of the following features as standard:

- Available with an Apex or Knight style roof
- 3'0" (0.91m) wide Hormann Steel door with 3 Point Locking for additional security (vertical design, white powder coated finish)
- 4'0" (1.22m) wide fixed Timber Window
- Foam filler to the eaves