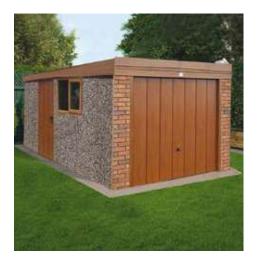

# Sheds & Workshops

The most secure concrete sheds and workshops on the market

If security is of paramount importance, a Hanson Concrete Shed / Workshop is the ideal choice. Available in a Knight or Apex roof style, our concrete sheds can be supplied in the length, width and height of your choice.

We are the only UK concrete sectional manufacturer to offer 3 Point Locking. Steel Personnel doors are standard within a building of this type. After all, why would you upgrade to a concrete building and have a timber door fitted?