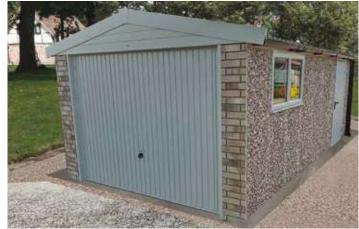

## **Premium Anthracite Finish**

Ultra modern premium garage with an anthracite finish creating a unique look and a highly attractive finish

Knight Graphite
Flat roof garage with box profile steel roof sheets with a felt underlay

# "Competitively priced and quality product and installation."

Mr Smales

The "Graphite" is an ultra modern design of garage creating a unique look and a highly attractive finish. With its distinctive look and design this garage is the most unique on the market.

Available in single and double garages and with the option of Extra Height if required.

All Graphite garages contain the following features as standard:

- Anthracite Maintenance Free UPVC Fascias
- Hormann\* Black Vertical Up and Over door with 4 point locking security bars\*
- Black Hormann 3'0" (0.91m) wide 3 point locking Steel Personnel Door (vertical design)
- Brick Front posts in Graphite Rustic
- Anthracite design 4ft UPVC double glazed 4'0" (1.22m) wide Fixed Window