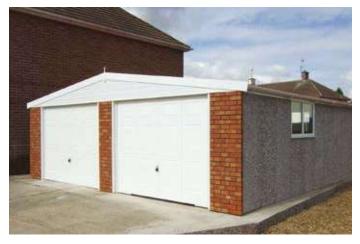

## **Premium White Finish**

We are proud to introduce our best selling range which boasts an unrivalled array of popular options included as standard

Knight Royale
Flat roof garage with box profile steel roof sheets with a felt underlay

Mr and Mrs Arthur

The White UPVC finish is our best selling range. It is a high specification model which contain the most popular options as standard. This model offers huge cost savings and unrivalled value for money.

Available in single and double garages and with the option of Extra Height if required.

This range of garages contain all of the following features as standard:

- Brick front posts in 6 design colours
- Georgian style white Hormann Up and Over door with 4 point Extra Security Locking Bars (up to and including 9'0" (2.74m) wide door only)
- Maintenance Free white UPVC Fascias
- White UPVC double glazed 4'0" (1.22m) wide Fixed Window
- Hormann 3'0" (0.91m) wide
   3 point locking Steel Personnel
   Door (vertical design)