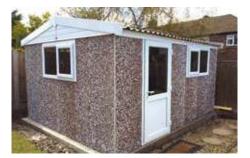

## **Premium White Finish**

We are proud to introduce our best selling range which boasts an unrivalled array of popular options included as standard

Knight Royale
Flat roof garage with box profile steel roof sheets with a felt underlay

Duchess/Duke Royale
High quality alternative garage with a
Metrotile/slate effect decorative roof

Monarch Royale
Higher pitched roof with plastisol tile
coated steel roof

"Attractive garage, speedy assembly and great quality."

Mr and Mrs Arthur

The White UPVC finish is our best selling range. It is a high specification model which contain the most popular options as standard. This model offers huge cost savings and unrivalled value for money.

Available in single and double garages and with the option of Extra Height if required.

This range of garages contain all of the following features as standard:

- Brick front posts in 6 design colours
- Georgian style white Hormann Up and Over door with 4 point Extra Security Locking Bars (up to and including 9'0" (2.74m) wide door only)
- Maintenance Free white UPVC Fascias
- White UPVC double glazed 4'0" (1.22m) wide Fixed Window
- Hormann 3'0" (0.91m) wide
   3 point locking Steel Personnel
   Door (vertical design)