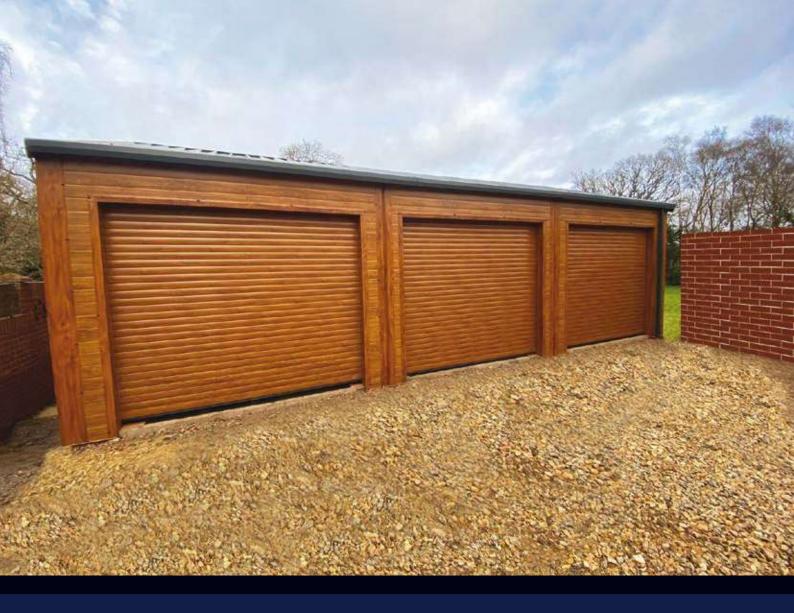

## **Standard Timber Finish**

A secure building at an affordable price, with pressure treated timber fascias

Knight Timber
Flat roof garage with box profile steel roof sheets with a felt underlay

Apex Timber (Double)
Apex timber garage with grey cement fibre roof sheets

Knight Timber (Double)
Flat roof garage with box profile steel roof sheets with a felt underlay

"Very pleased with the quality of product and staff throughout the whole process"

Mr and Mrs Ranger

With an attractive mult-spar aggregate which gives an external appearance that will blend with virtually any property. The concrete panels on all of our garages feature cleverly overlapped and bolted joints with an internal mastic seal that forms outstanding weatherproofing with excellent security properties.

This building range contains all of the following features as standard:

- Available with an Apex Roof up to 30"3" wide and unlimited length
- Available with an Knight Roof up to 20"3" wide and 30'1" long
- New pressure treated Timber Fascias (Ensuring increased lifespan, reduced maintenance and long term protection from insect rot and weather corrosion)
- Hormann Up and Over door (vertical design, white powder coated)
- 4'0" (1.22m) wide fixed Timber Window