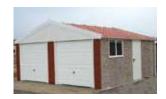

## **Premium White Finish**

We are proud to introduce our best selling range which boasts an unrivalled array of popular options included as standard

Knight Royale
Flat roof garage with box profile steel roof sheets with a felt underlay

Mr and Mrs Arthur

The White UPVC finish is our best selling range. It is a high specification model which contain the most popular options as standard. This model offers huge cost savings and unrivalled value for money.

Available in single and double garages and with the option of Extra Height if required.

This range of garages contain all of the following features as standard:

- Brick front posts in 6 design colours
- Georgian style white Hormann Up and Over door with 4 point Extra Security Locking Bars (up to and including 9'0" (2.74m) wide door only)
- Maintenance Free white UPVC Fascias
- White UPVC double glazed 4'0" (1.22m) wide Fixed Window
- Hormann 3'0" (0.91m) wide
   3 point locking Steel Personnel
   Door (vertical design)