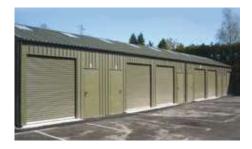

# Industrial Buildings Unique, innovative and fully

Unique, innovative and fully insulated, high security industrial steel buildings

Hanson Industrial Buildings have unlimited applications across all market sectors. We offer solutions for bulk storage, valeting bays, workshops, machinery storage and much more.

Your building can be customised to suit your requirements and be efficiently designed and manufactured to ensure installation as quickly and easily as possible. Hanson Industrial Buildings come with a wide range of optional extras.

With extensive experience, working closely with a multitude of clients including industrial trade, government agencies and private customers across the UK.

Hanson Industrial Buildings can provide:

- Roller Doors with electric operators
- Choice of Single Skin or Fully Insulated panels ranging from 40mm-100mm insulation
- Personnel Doors Fire Rated Emergency doors or Ten Point Locking Security Doors
- Polycarbonate Skylights
- Internal partition walls
- Open bays
- Extended eaves
- Full range of colours
- High security options
- 10 year structural guarantee
- Professional Building Assembly
- · Commercial applications
- Full project management service
- Concrete Foundations