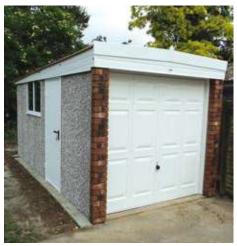

## **Standard Timber Finish**

A secure building at an affordable price, with pressure treated timber fascias

Knight Timber
Flat roof garage with box profile steel roof sheets with a felt underlay

Apex Timber (Double)
Apex timber garage with grey cement fibre roof sheets

Knight Timber (Double)
Flat roof garage with box profile steel roof sheets with a felt underlay

"Very pleased with the quality of product and staff throughout the whole process"

Mr and Mrs Ranger

With an attractive mult-spar aggregate which gives an external appearance that will blend with virtually any property. The concrete panels on all of our garages feature cleverly overlapped and bolted joints with an internal mastic seal that forms outstanding weatherproofing with excellent security properties.

This building range contains all of the following features as standard:

- Available with an Apex Roof up to 30"3" wide and unlimited length
- Available with an Knight Roof up to 20"3" wide and 30'1" long
- New pressure treated Timber Fascias (Ensuring increased lifespan, reduced maintenance and long term protection from insect rot and weather corrosion)
- Hormann Up and Over door (vertical design, white powder coated)
- 4'0" (1.22m) wide fixed Timber Window