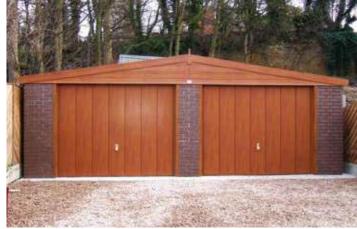

## **Standard Timber Finish**

A secure building at an affordable price, with pressure treated timber fascias

Knight Timber
Flat roof garage with box profile steel roof sheets with a felt underlay

Apex Timber (Double)
Apex timber garage with grey cement fibre roof sheets

Knight Timber (Double)
Flat roof garage with box profile steel roof sheets with a felt underlay

"Very pleased with the quality of product and staff throughout the whole process"

Mr and Mrs Ranger

With an attractive mult-spar aggregate which gives an external appearance that will blend with virtually any property. The concrete panels on all of our garages feature cleverly overlapped and bolted joints with an internal mastic seal that forms outstanding weatherproofing with excellent security properties.

This building range contains all of the following features as standard:

- Available with an Apex Roof up to 30"3" wide and unlimited length
- Available with an Knight Roof up to 20"3" wide and 30'1" long
- New pressure treated Timber Fascias (Ensuring increased lifespan, reduced maintenance and long term protection from insect rot and weather corrosion)
- Hormann Up and Over door (vertical design, white powder coated)
- 4'0" (1.22m) wide fixed Timber Window