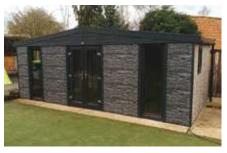

# **Clad Finishes**

Contemporary, innovative and durable

Our range of cladding finishes can help create a design and finish to compliment your property.

This range is not only durable but is also maintenance free so it will look good for years to come.

Designed as an exterior cladding finish over the concrete panels, you can now have your concrete building replicating the look of a brick, stone or plank building at a fraction of the price whilst maintaining a long lasting, exceptional looking building.

See below for the full list of benefits.

- Contemporary or traditional appearance
- Continuous clad finish reproducing a brick, stone or clad effect finish
- Choice of Matching or contrasting Corners / Edgings
- Utilise cladding effect to match your location or environment
- 8 Plank Effect finishes
- 5 Brick Colours available

- 3 Stone Colours available
- Hybrid available Possible to clad just 1, 2 or 3 sides of the building
- Available on the full range of Hanson garages or sheds
- High Quality Engineered Cladding Product
- Cost effective compared to traditionally laid brick in terms of time and money
- Durable Design
- Maintenance Free