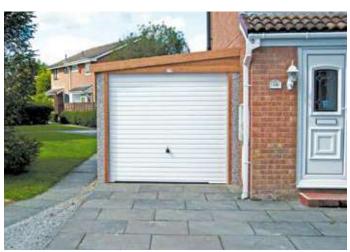

## **Premium White Finish**

We are proud to introduce our best selling range which boasts an unrivalled array of popular options included as standard

Knight Royale
Flat roof garage with box profile steel roof sheets with a felt underlay

Mr and Mrs Arthur

The White UPVC finish is our best selling range. It is a high specification model which contain the most popular options as standard. This model offers huge cost savings and unrivalled value for money.

Available in single and double garages and with the option of Extra Height if required.

This range of garages contain all of the following features as standard:

- Brick front posts in 6 design colours
- Georgian style white Hormann Up and Over door with 4 point Extra Security Locking Bars (up to and including 9'0" (2.74m) wide door only)
- Maintenance Free white UPVC Fascias
- White UPVC double glazed 4'0" (1.22m) wide Fixed Window
- Hormann 3'0" (0.91m) wide
   3 point locking Steel Personnel
   Door (vertical design)