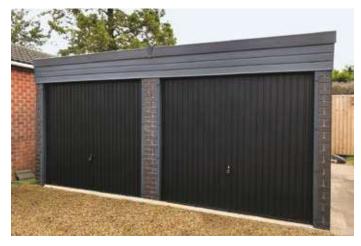

## **Premium White Finish**

We are proud to introduce our best selling range which boasts an unrivalled array of popular options included as standard

Knight Royale
Flat roof garage with box profile steel roof sheets with a felt underlay

Duchess/Duke Royale
High quality alternative garage with a
Metrotile/slate effect decorative roof

Monarch Royale
Higher pitched roof with plastisol tile
coated steel roof

"Attractive garage, speedy assembly and great quality."

Mr and Mrs Arthur

The White UPVC finish is our best selling range. It is a high specification model which contain the most popular options as standard. This model offers huge cost savings and unrivalled value for money.

Available in single and double garages and with the option of Extra Height if required.

This range of garages contain all of the following features as standard:

- Brick front posts in 6 design colours
- Georgian style white Hormann Up and Over door with 4 point Extra Security Locking Bars (up to and including 9'0" (2.74m) wide door only)
- Maintenance Free white UPVC Fascias
- White UPVC double glazed 4'0" (1.22m) wide Fixed Window
- Hormann 3'0" (0.91m) wide
   3 point locking Steel Personnel
   Door (vertical design)