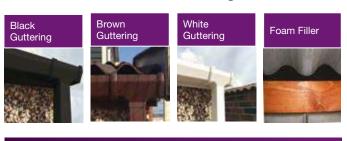

### **Guttering & Foam Filler**

Guttering available in Black, Brown and White. Foam filler fitted as standard on all buildings.

Many other options are available, visit our website for full details www.hansongarages.co.uk