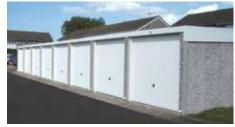

## **Premium White Finish**

We are proud to introduce our best selling range which boasts an unrivalled array of popular options included as standard

Knight Royale
Flat roof garage with box profile steel roof sheets with a felt underlay

Mr and Mrs Arthur

The White UPVC finish is our best selling range. It is a high specification model which contain the most popular options as standard. This model offers huge cost savings and unrivalled value for money.

Available in single and double garages and with the option of Extra Height if required.

This range of garages contain all of the following features as standard:

- Brick front posts in 6 design colours
- Georgian style white Hormann Up and Over door with 4 point Extra Security Locking Bars (up to and including 9'0" (2.74m) wide door only)
- Maintenance Free white UPVC Fascias
- White UPVC double glazed 4'0" (1.22m) wide Fixed Window
- Hormann 3'0" (0.91m) wide
   3 point locking Steel Personnel
   Door (vertical design)