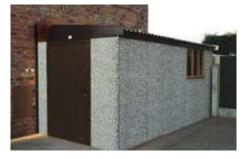

# Sheds & Workshops

The most secure concrete sheds and workshops on the market

If security is of paramount importance, a Hanson Concrete Shed / Workshop is the ideal choice. Available in a Knight or Apex roof style, our concrete sheds can be supplied in the length, width and height of your choice.

We are the only UK concrete sectional manufacturer to offer 3 Point Locking. Steel Personnel doors are standard within a building of this type. After all, why would you upgrade to a concrete building and have a timber door fitted?

Our range of Sheds and Workshops come with all of the following features as standard:

- Available with an Apex or Knight style roof
- 3'0" (0.91m) wide Hormann Steel door with 3 Point Locking for additional security (vertical design, white powder coated finish)
- 4'0" (1.22m) wide fixed Timber Window
- Foam filler to the eaves