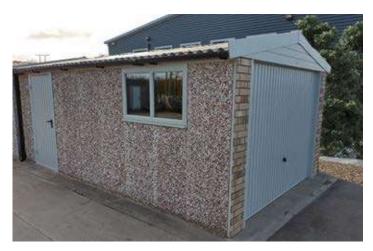

## **Premium White Finish**

We are proud to introduce our best selling range which boasts an unrivalled array of popular options included as standard

Knight Royale
Flat roof garage with box profile steel roof sheets with a felt underlay

Mr and Mrs Arthur

The White UPVC finish is our best selling range. It is a high specification model which contain the most popular options as standard. This model offers huge cost savings and unrivalled value for money.

Available in single and double garages and with the option of Extra Height if required.

This range of garages contain all of the following features as standard:

- Brick front posts in 6 design colours
- Georgian style white Hormann Up and Over door with 4 point Extra Security Locking Bars (up to and including 9'0" (2.74m) wide door only)
- Maintenance Free white UPVC Fascias
- White UPVC double glazed 4'0" (1.22m) wide Fixed Window
- Hormann 3'0" (0.91m) wide
   3 point locking Steel Personnel
   Door (vertical design)