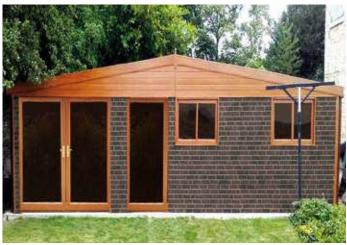

# Sheds & Workshops

The most secure concrete sheds and workshops on the market

If security is of paramount importance, a Hanson Concrete Shed / Workshop is the ideal choice. Available in a Knight or Apex roof style, our concrete sheds can be supplied in the length, width and height of your choice.

We are the only UK concrete sectional manufacturer to offer 3 Point Locking. Steel Personnel doors are standard within a building of this type. After all, why would you upgrade to a concrete building and have a timber door fitted?

Our range of Sheds and Workshops come with all of the following features as standard:

- Available with an Apex or Knight style roof
- 3'0" (0.91m) wide Hormann Steel door with 3 Point Locking for additional security (vertical design, white powder coated finish)
- 4'0" (1.22m) wide fixed Timber Window
- Foam filler to the eaves