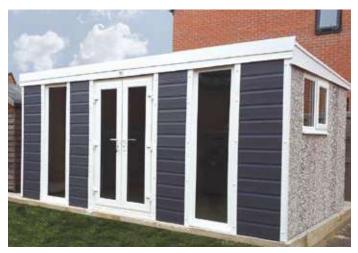

# **Garden Rooms**

Apex or Pent design and custom built to your requirements

Great for Home Offices and Garden Rooms, the Garden Building Range can be supplied with a Pent or Apex roof, with a large range of custom options such as full height windows.

Suitable for a wide range of uses from Garden Rooms, Home Offices, Man Caves, Beauty Rooms, Studios, Music Rooms, Home Gyms and much more.

As standard our Garden Building Range features maintenance free white UPVC fascias and guttering, our attractive multi-spar finish and a 10 Year Structural Guarantee.

A wide range of window and door options are available, along with many different roofing options such as our 40mm insulated roof which is recommended for this type of building. Extra height garden rooms are also available as an option.