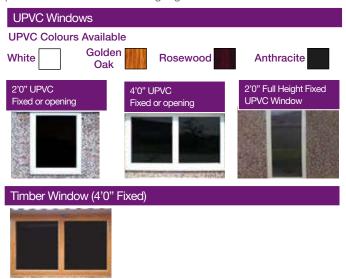

## **Windows**

UPVC windows are all double glazed. Timber windows are pressure treated and are single glazed.

### **Fascias**

The fascias on all buildings are available in Timber or UPVC (White, Golden Oak, Rosewood, Anthracite or Agate Grey).

Choose from the options below to create your ideal garage.