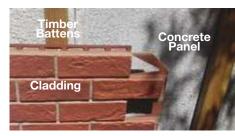

# **Clad Finishes**

Contemporary, innovative and durable

Our range of cladding finishes can help create a design and finish to compliment your property.

This range is not only durable but is also maintenance free so it will look good for years to come.

Designed as an exterior cladding finish over the concrete panels, you can now have your concrete building replicating the look of a brick, stone or plank building at a fraction of the price whilst maintaining a long lasting, exceptional looking building.

See below for the full list of benefits.

- Contemporary or traditional appearance
- Continuous clad finish reproducing a brick, stone or clad effect finish
- Choice of Matching or contrasting Corners / Edgings
- Utilise cladding effect to match your location or environment
- 8 Plank Effect finishes
- 5 Brick Colours available

- 3 Stone Colours available
- Hybrid available Possible to clad just 1, 2 or 3 sides of the building
- Available on the full range of Hanson garages or sheds
- High Quality Engineered Cladding Product
- Cost effective compared to traditionally laid brick in terms of time and money
- Durable Design
- Maintenance Free