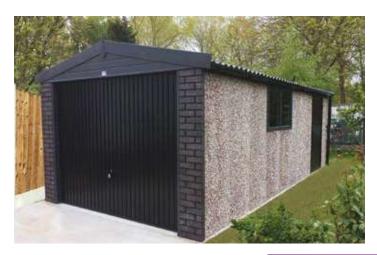

## **Premium Anthracite Finish**

Ultra modern premium garage with an anthracite finish creating a unique look and a highly attractive finish

Knight Graphite
Flat roof garage with box profile steel roof sheets with a felt underlay

**Duchess/Duke Graphite**High quality alternative garage with a
Metrotile/slate effect decorative roof

Monarch Graphite
Higher pitched roof with plastisol tile
coated steel roof

# "Competitively priced and quality product and installation."

Mr Smales

The "Graphite" is an ultra modern design of garage creating a unique look and a highly attractive finish. With its distinctive look and design this garage is the most unique on the market.