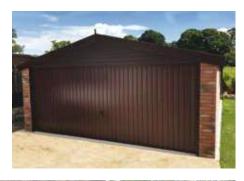

## **Premium White Finish**

We are proud to introduce our best selling range which boasts an unrivalled array of popular options included as standard

Knight Royale
Flat roof garage with box profile steel roof sheets with a felt underlay

Duchess/Duke Royale
High quality alternative garage with a
Metrotile/slate effect decorative roof

Monarch Royale
Higher pitched roof with plastisol tile
coated steel roof

"Attractive garage, speedy assembly and great quality."

Mr and Mrs Arthur

The White UPVC finish is our best selling range. It is a high specification model which contain the most popular options as standard. This model offers huge cost savings and unrivalled value for money.