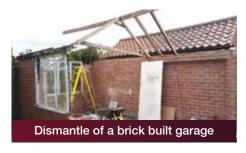

# Garage Refurbishments Your one stop shop for garage

Your one stop shop for garage roofs replacements, fascias, doors, windows and garage removals

Bring your building back to life.....

Hanson Buildings offer a garage refurbishment service from simply replacing a roof, fascias, doors or windows to a complete makeover.

We refurbish your existing concrete garage using quality products which are fitted by our highly qualified team of installers.

If you have a concrete garage that is either damaged, worn, rotten or looking tired, a revamp or refurbishment could provide the perfect solution to enhance your building.

- Garage door and window replacement and upgrade service
- An extensive range of maintenance free UPVC fascias that will enhance the appearance and durability of your concrete garage
- A dismantle and removal service for your damaged or old garage, whether it's a single, double or a larger garage our team can help
- A fully licensed asbestos removal service ensuring all products are handled and disposed of safely and legally
- We offer site surveys to assess your buildings needs