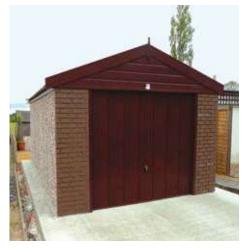

## **Premium White Finish**

We are proud to introduce our best selling range which boasts an unrivalled array of popular options included as standard

Knight Royale
Flat roof garage with box profile steel roof sheets with a felt underlay

Duchess/Duke Royale
High quality alternative garage with a
Metrotile/slate effect decorative roof

Monarch Royale
Higher pitched roof with plastisol tile
coated steel roof

"Attractive garage, speedy assembly and great quality."

Mr and Mrs Arthur

The White UPVC finish is our best selling range. It is a high specification model which contain the most popular options as standard. This model offers huge cost savings and unrivalled value for money.

Available in single and double garages and with the option of Extra Height if required.

This range of garages contain all of the following features as standard:

- Brick front posts in 6 design colours
- Georgian style white Hormann Up and Over door with 4 point Extra Security Locking Bars (up to and including 9'0" (2.74m) wide door only)
- Maintenance Free white UPVC Fascias
- White UPVC double glazed 4'0" (1.22m) wide Fixed Window
- Hormann 3'0" (0.91m) wide
   3 point locking Steel Personnel
   Door (vertical design)