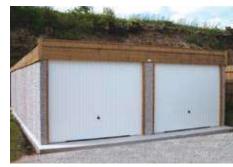

## **Standard Timber Finish**

A secure building at an affordable price, with pressure treated timber fascias

Knight Timber
Flat roof garage with box profile steel roof sheets with a felt underlay

Apex Timber (Double)
Apex timber garage with grey cement fibre roof sheets

Knight Timber (Double)
Flat roof garage with box profile steel roof sheets with a felt underlay

"Very pleased with the quality of product and staff throughout the whole process"

Mr and Mrs Ranger

With an attractive mult-spar aggregate which gives an external appearance that will blend with virtually any property. The concrete panels on all of our garages feature cleverly overlapped and bolted joints with an internal mastic seal that forms outstanding weatherproofing with excellent security properties.

This building range contains all of the following features as standard:

- Available with an Apex Roof up to 30"3" wide and unlimited length
- Available with an Knight Roof up to 20"3" wide and 30'1" long
- New pressure treated Timber Fascias (Ensuring increased lifespan, reduced maintenance and long term protection from insect rot and weather corrosion)
- Hormann Up and Over door (vertical design, white powder coated)
- 4'0" (1.22m) wide fixed Timber Window