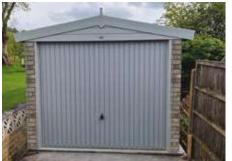

# Premium Stone Finish

Introducing the latest garage design that will have your neighbours green with envy and your friends lining up to see it

Knight Earl
Flat roof garage with box profile steel roof sheets with a felt underlay

Mr Graham

The "Earl" is the latest design of garage creating a unique look and a highly attractive finish. Exclusive to the market this building has distinctive agate grey fascias and stone grey brick fronts.

Available in single and double garages and with the option of Extra Height if required.

All earl garages contain all of the following features as standard:

- Agate Grey Maintenance Free UPVC Fascias
- Agate Grey Vertical Up and Over door with 4 point locking security bars\*
- Agate Grey Hormann 3'0" (0.91m) wide 3 point locking Steel Personnel Door (vertical design)
- Brick Front posts in Stone Grey
- Agate Grey 4ft UPVC double glazed 4'0" (1.22m) wide Fixed Window