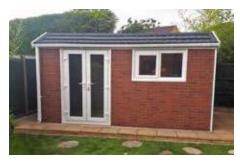

# Special Garages Highly flexible custom

designed buildings

Our diverse and flexible manufacturing process enables us to manufacture buildings to your individual needs.

We offer buildings with tapered walls, which will maximise space if your boundary walls are not square.

Under certain circumstances an L-Shaped building can also be supplied.

Buildings can also be fitted with dividing walls as an optional extra. This can be ideal if you require a dual purpose building, partitioning a section off for use as an office, shed, secure storage, multi gym or any other use.

The full range of options are available to ensure your building will blend in with your house, enhancing the value and improving saleability.

Choose from a range of Brick Fronts (5 options) which can match your existing property.