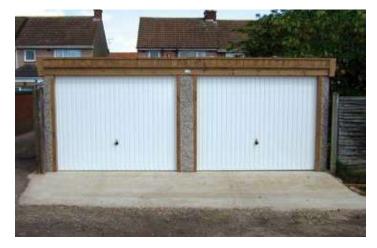

## **Premium White Finish**

We are proud to introduce our best selling range which boasts an unrivalled array of popular options included as standard

Knight Royale
Flat roof garage with box profile steel roof sheets with a felt underlay

Duchess/Duke Royale
High quality alternative garage with a
Metrotile/slate effect decorative roof

Monarch Royale
Higher pitched roof with plastisol tile
coated steel roof

"Attractive garage, speedy assembly and great quality."

Mr and Mrs Arthur

The White UPVC finish is our best selling range. It is a high specification model which contain the most popular options as standard. This model offers huge cost savings and unrivalled value for money.

Available in single and double garages and with the option of Extra Height if required.

This range of garages contain all of the following features as standard:

- Brick front posts in 6 design colours
- Georgian style white Hormann Up and Over door with 4 point Extra Security Locking Bars (up to and including 9'0" (2.74m) wide door only)
- Maintenance Free white UPVC Fascias
- White UPVC double glazed 4'0" (1.22m) wide Fixed Window
- Hormann 3'0" (0.91m) wide
   3 point locking Steel Personnel
   Door (vertical design)