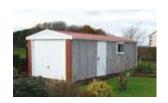

## **Standard Timber Finish**

A secure building at an affordable price, with pressure treated timber fascias

Knight Timber
Flat roof garage with box profile steel roof sheets with a felt underlay

Apex Timber (Double)
Apex timber garage with grey cement fibre roof sheets

Knight Timber (Double)
Flat roof garage with box profile steel roof sheets with a felt underlay

"Very pleased with the quality of product and staff throughout the whole process"

Mr and Mrs Ranger

With an attractive mult-spar aggregate which gives an external appearance that will blend with virtually any property. The concrete panels on all of our garages feature cleverly overlapped and bolted joints with an internal mastic seal that forms outstanding weatherproofing with excellent security properties.

This building range contains all of the following features as standard:

- Available with an Apex Roof up to 30"3" wide and unlimited length
- Available with an Knight Roof up to 20"3" wide and 30'1" long
- New pressure treated Timber Fascias (Ensuring increased lifespan, reduced maintenance and long term protection from insect rot and weather corrosion)
- Hormann Up and Over door (vertical design, white powder coated)
- 4'0" (1.22m) wide fixed Timber Window