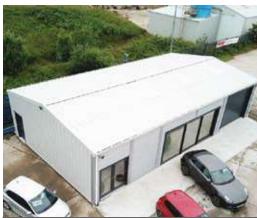

# Industrial Buildings Unique, innovative and fully

Unique, innovative and fully insulated, high security industrial steel buildings

Hanson Industrial Buildings have unlimited applications across all market sectors. We offer solutions for bulk storage, valeting bays, workshops, machinery storage and much more.

Your building can be customised to suit your requirements and be efficiently designed and manufactured to ensure installation as quickly and easily as possible. Hanson Industrial Buildings come with a wide range of optional extras.