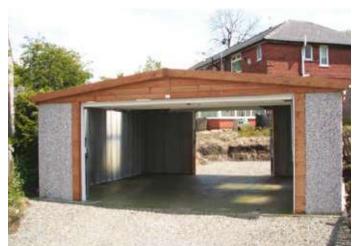

Lean-To-Garages

# Lean-To-Garages

Unique storage solution for your home

Available on the full range of garage style roofs, our lean-to's can be attached to either side of the house.

Attractive Multi Spar aggregate with optional brick frontage, gives an external appearance that will blend with virtually any property.

Fitted with market leading Hormann up and over doors, pre-framed to give consistent performance over the lifetime of the garage. If an Up and Over door is not required, a personnel door can be chosen such as our popular Hormann 3'0" (0.91m) or 4'0" (1.22m) wide Steel doors.

The cement fibre roof drains to one side, utilising profile 5 roof sheets up to 20% thicker than many competitors.

Steel roof sheets with a felt underlay are used on the knight range of leanto buildings to prevent condensation dripping from the roof.

Single (or double) buildings are available. If you have the space, why not add a garage and workshop to the side of your house?

A full range of options are available to ensure your building will blend in with your house, enhancing the value and improving saleability.