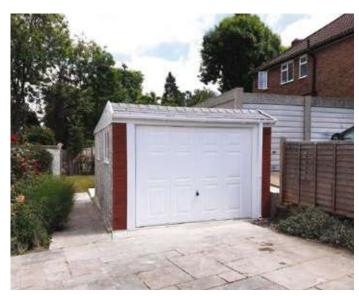

## **Standard Timber Finish**

A secure building at an affordable price, with pressure treated timber fascias

Knight Timber
Flat roof garage with box profile steel roof sheets with a felt underlay

Apex Timber (Double)
Apex timber garage with grey cement fibre roof sheets

Knight Timber (Double)
Flat roof garage with box profile steel roof sheets with a felt underlay

"Very pleased with the quality of product and staff throughout the whole process"

Mr and Mrs Ranger

With an attractive mult-spar aggregate which gives an external appearance that will blend with virtually any property. The concrete panels on all of our garages feature cleverly overlapped and bolted joints with an internal mastic seal that forms outstanding weatherproofing with excellent security properties.

This building range contains all of the following features as standard:

- Available with an Apex Roof up to 30"3" wide and unlimited length
- Available with an Knight Roof up to 20"3" wide and 30'1" long
- New pressure treated Timber Fascias (Ensuring increased lifespan, reduced maintenance and long term protection from insect rot and weather corrosion)
- Hormann Up and Over door (vertical design, white powder coated)
- 4'0" (1.22m) wide fixed Timber Window