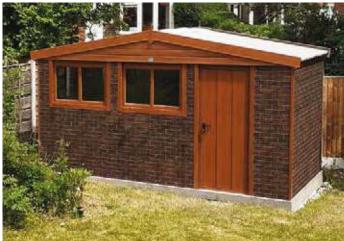

## **Standard Timber Finish**

A secure building at an affordable price, with pressure treated timber fascias

Knight Timber
Flat roof garage with box profile steel roof sheets with a felt underlay

Apex Timber (Double)
Apex timber garage with grey cement fibre roof sheets

Knight Timber (Double)
Flat roof garage with box profile steel roof sheets with a felt underlay

"Very pleased with the quality of product and staff throughout the whole process"

Mr and Mrs Ranger

With an attractive mult-spar aggregate which gives an external appearance that will blend with virtually any property. The concrete panels on all of our garages feature cleverly overlapped and bolted joints with an internal mastic seal that forms outstanding weatherproofing with excellent security properties.

This building range contains all of the following features as standard:

- Available with an Apex Roof up to 30"3" wide and unlimited length
- Available with an Knight Roof up to 20"3" wide and 30'1" long
- New pressure treated Timber Fascias (Ensuring increased lifespan, reduced maintenance and long term protection from insect rot and weather corrosion)
- Hormann Up and Over door (vertical design, white powder coated)
- 4'0" (1.22m) wide fixed Timber Window

#### Optional upgrades available at additional cost:

- Maintenance free PVC fascias in a range of colours
- · Brick front posts in 6 design colours
- Main door upgrade
- Additional doors and windows
- Roof Upgrades