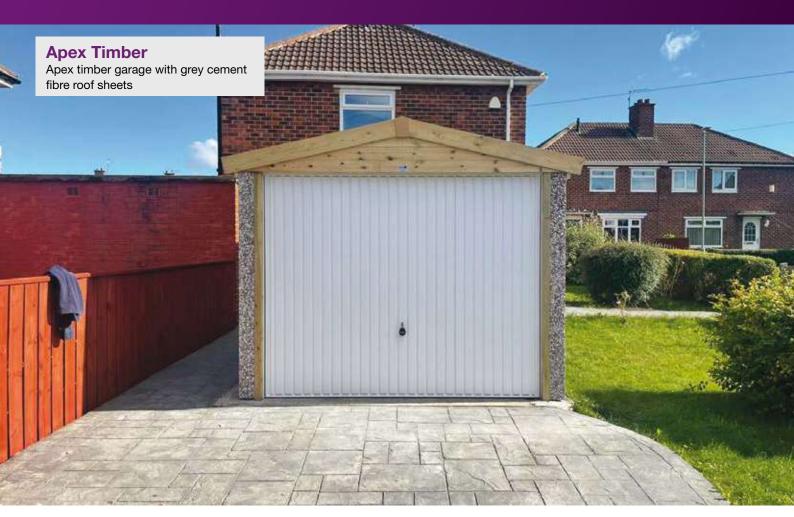

## **Standard Timber Finish**

A secure building at an affordable price, with pressure treated timber fascias

Knight Timber
Flat roof garage with box profile steel roof sheets with a felt underlay

Apex Timber (Double)
Apex timber garage with grey cement fibre roof sheets

### **Apex Timber**

Grey cement fibre roof sheets with matching ridge