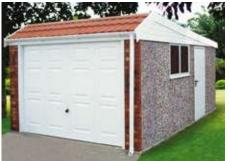

## **Standard Timber Finish**

A secure building at an affordable price, with pressure treated timber fascias

Knight Timber
Flat roof garage with box profile steel roof sheets with a felt underlay

Apex Timber (Double)
Apex timber garage with grey cement fibre roof sheets

Knight Timber (Double)
Flat roof garage with box profile steel roof sheets with a felt underlay

"Very pleased with the quality of product and staff throughout the whole process"

Mr and Mrs Ranger

With an attractive mult-spar aggregate which gives an external appearance that will blend with virtually any property. The concrete panels on all of our garages feature cleverly overlapped and bolted joints with an internal mastic seal that forms outstanding weatherproofing with excellent security properties.

This building range contains all of the following features as standard:

- Available with an Apex Roof up to 30"3" wide and unlimited length
- Available with an Knight Roof up to 20"3" wide and 30'1" long
- New pressure treated Timber Fascias (Ensuring increased lifespan, reduced maintenance and long term protection from insect rot and weather corrosion)
- Hormann Up and Over door (vertical design, white powder coated)
- 4'0" (1.22m) wide fixed Timber Window