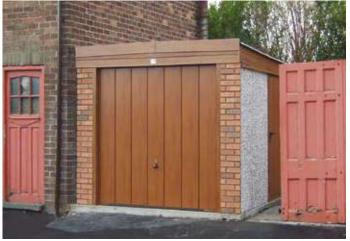

## **Standard Timber Finish**

A secure building at an affordable price, with pressure treated timber fascias

Knight Timber
Flat roof garage with box profile steel roof sheets with a felt underlay

Apex Timber (Double)
Apex timber garage with grey cement fibre roof sheets

Knight Timber (Double)
Flat roof garage with box profile steel roof sheets with a felt underlay

"Very pleased with the quality of product and staff throughout the whole process"

Mr and Mrs Ranger

With an attractive mult-spar aggregate which gives an external appearance that will blend with virtually any property. The concrete panels on all of our garages feature cleverly overlapped and bolted joints with an internal mastic seal that forms outstanding weatherproofing with excellent security properties.

This building range contains all of the following features as standard:

- Available with an Apex Roof up to 30"3" wide and unlimited length
- Available with an Knight Roof up to 20"3" wide and 30'1" long
- New pressure treated Timber Fascias (Ensuring increased lifespan, reduced maintenance and long term protection from insect rot and weather corrosion)
- Hormann Up and Over door (vertical design, white powder coated)
- 4'0" (1.22m) wide fixed Timber Window