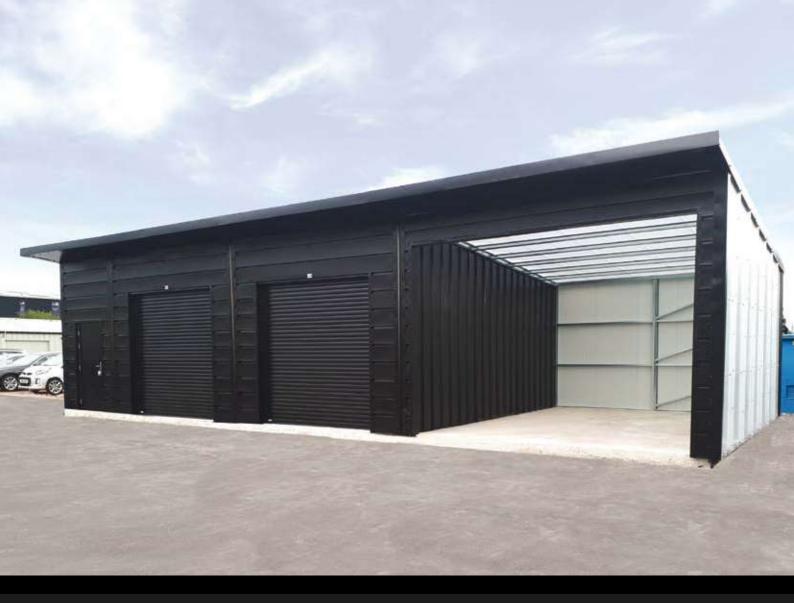

# Industrial Buildings Unique, innovative and fully

Unique, innovative and fully insulated, high security industrial steel buildings

Hanson Industrial Buildings have unlimited applications across all market sectors. We offer solutions for bulk storage, valeting bays, workshops, machinery storage and much more.

Your building can be customised to suit your requirements and be efficiently designed and manufactured to ensure installation as quickly and easily as possible. Hanson Industrial Buildings come with a wide range of optional extras.

At Hanson's we believe that choice is important. Your new building can be designed to meet your exact requirements regarding size, height, doors, windows and any other feature you require.

All of your buildings are virtually zero maintenance for years to come.

With extensive experience, working closely with a multitude of clients including industrial trade, government agencies and private customers across the UK.

Hanson Industrial Buildings can provide:

- Roller Doors with electric operators
- Choice of Single Skin or Fully Insulated panels ranging from 40mm-100mm insulation
- Personnel Doors Fire Rated Emergency doors or Ten Point Locking Security Doors
- Polycarbonate Skylights
- Internal partition walls
- Open bays
- Extended eaves
- Full range of colours
- High security options
- 10 year structural guarantee
- Professional Building Assembly
- · Commercial applications
- Full project management service
- Concrete Foundations