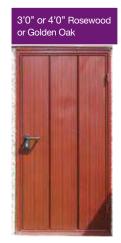

### **Personal Doors**

Available in the following options. All doors can be hinged left or right and are opening out as standard.