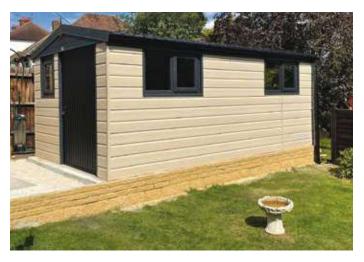

# Sheds & Workshops

The most secure concrete sheds and workshops on the market

If security is of paramount importance, a Hanson Concrete Shed / Workshop is the ideal choice. Available in a Knight or Apex roof style, our concrete sheds can be supplied in the length, width and height of your choice.

We are the only UK concrete sectional manufacturer to offer 3 Point Locking. Steel Personnel doors are standard within a building of this type. After all, why would you upgrade to a concrete building and have a timber door fitted?

Our range of Sheds and Workshops come with all of the following features as standard:

- Available with an Apex or Knight style roof
- 3'0" (0.91m) wide Hormann Steel door with 3 Point Locking for additional security (vertical design, white powder coated finish)
- 4'0" (1.22m) wide fixed Timber Window
- Foam filler to the eaves