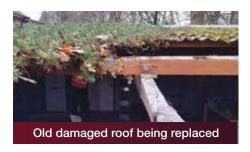

# Garage Refurbishments Your one stop shop for garage

Your one stop shop for garage roofs replacements, fascias, doors, windows and garage removals

Bring your building back to life.....

Hanson Buildings offer a garage refurbishment service from simply replacing a roof, fascias, doors or windows to a complete makeover.

We refurbish your existing concrete garage using quality products which are fitted by our highly qualified team of installers.

If you have a concrete garage that is either damaged, worn, rotten or looking tired, a revamp or refurbishment could provide the perfect solution to enhance your building.

We can provide highly attractive, durable and maintenance free options for your garage.

Our range of services include garage refurbishments, garage removals and replacements.

We can provide:

 A wide range of roof replacement options including cement fibre, plastisol box profile and tile effect.