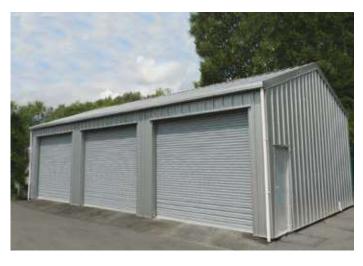

# Sheds & Workshops

The most secure concrete sheds and workshops on the market

If security is of paramount importance, a Hanson Concrete Shed / Workshop is the ideal choice. Available in a Knight or Apex roof style, our concrete sheds can be supplied in the length, width and height of your choice.

We are the only UK concrete sectional manufacturer to offer 3 Point Locking. Steel Personnel doors are standard within a building of this type. After all, why would you upgrade to a concrete building and have a timber door fitted?

Our range of Sheds and Workshops come with all of the following features as standard:

- Available with an Apex or Knight style roof
- 3'0" (0.91m) wide Hormann Steel door with 3 Point Locking for additional security (vertical design, white powder coated finish)
- 4'0" (1.22m) wide fixed Timber Window
- Foam filler to the eaves