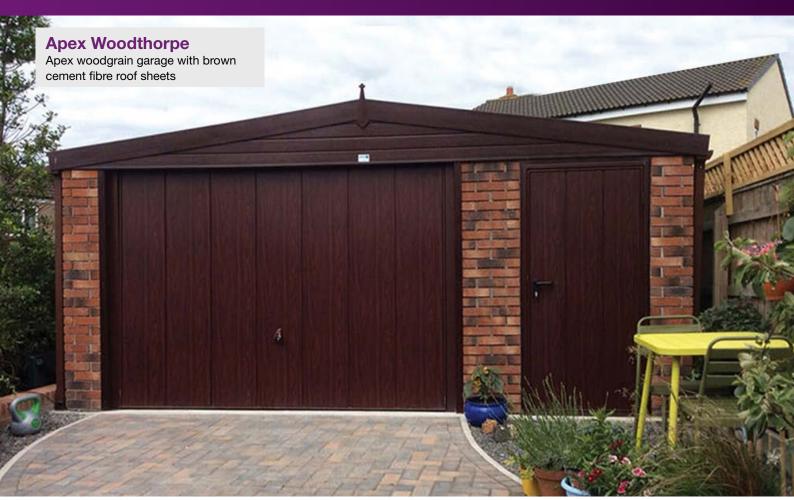

# Premium Woodgrain Finish

Offering a perfect balance between stylish good looks, practicality and sheer elegance of design

Knight Woodthorpe
Flat roof garage with box profile steel roof sheets with a felt underlay

Duchess/Duke Woodthorpe High quality alternative garage with a Metrotile/slate effect decorative roof

Monarch Woodthorpe
Higher pitched roof with plastisol tile
coated steel roof

"A great garage, expertly constructed and installed."

Mr Berry

The top of the range Woodthorpe Garage offers all of the features of our best selling Royale Range but finished in a stunning Woodgrain appearance.

Available in single and double garages and with the option of Extra Height if required.

### **Apex Woodthorpe**

Mocha Brown cement fibre roof sheets with matching ridge