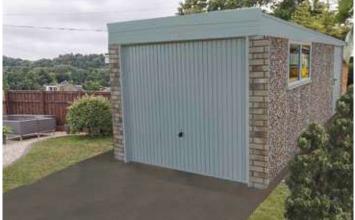

# Lean-To-Garages

Unique storage solution for your home

Available on the full range of garage style roofs, our lean-to's can be attached to either side of the house.

Attractive Multi Spar aggregate with optional brick frontage, gives an external appearance that will blend with virtually any property.

Single (or double) buildings are available. If you have the space, why not add a garage and workshop to the side of your house?

A full range of options are available to ensure your building will blend in with your house, enhancing the value and improving saleability.

Choose from a range of Brick Fronts (6 options) which can match your existing property.

\*Please note that flashings between the house and garage are not included.

Fascias (Available in Apex or Knight)

Agate Gre