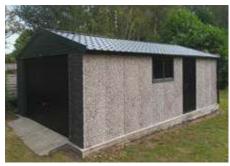

## **Standard Timber Finish**

A secure building at an affordable price, with pressure treated timber fascias

Knight Timber
Flat roof garage with box profile steel roof sheets with a felt underlay

Apex Timber (Double)
Apex timber garage with grey cement fibre roof sheets

Knight Timber (Double)
Flat roof garage with box profile steel roof sheets with a felt underlay

"Very pleased with the quality of product and staff throughout the whole process"

Mr and Mrs Ranger

With an attractive mult-spar aggregate which gives an external appearance that will blend with virtually any property. The concrete panels on all of our garages feature cleverly overlapped and bolted joints with an internal mastic seal that forms outstanding weatherproofing with excellent security properties.