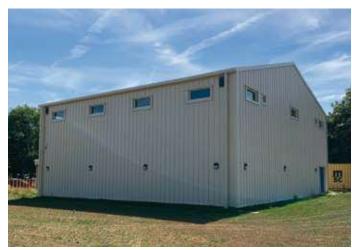

# **Steel Buildings**

Unique to the UK market, this high quality steel framed range has a number of insulation options and a vast choice of finishes

Hanson Buildings are proud to introduce our range of steel buildings, probably the most extensive selection of insulated, PVC coated, galvanised steel buildings in the UK.

With a 30 year pedigree, our steel range offers you excellent value for money, elegant design, truly bespoke and maintenance free building solution for any application.

Whether you choose from our Bronze, Silver or Gold range of insulation, you're guaranteed high quality at very affordable price.

Our steel buildings are manufactured using high quality galvanised steel frames in a range of colours plus two wood effect finishes all backed by our 10 year structural guarantee, you'll be surprised at how they compare to other building solutions.