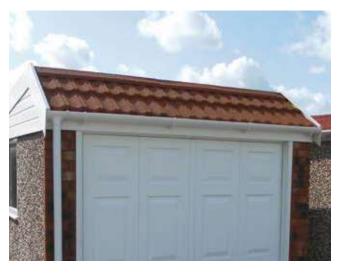

Duchess/Duke Royale
High quality alternative garage with a
Metrotile/slate effect decorative roof

Monarch Royale
Higher pitched roof with plastisol tile
coated steel roof

"Attractive garage, speedy assembly and great quality."

### Duchess/Duke Royale

Rearward sloping steel roof sheets with anti-condensation felt underlay. Duchess has a forward sloping\* Granular Steel Metrotile decorative roof in 5 colours (\*Duke includes a slate effect roof)