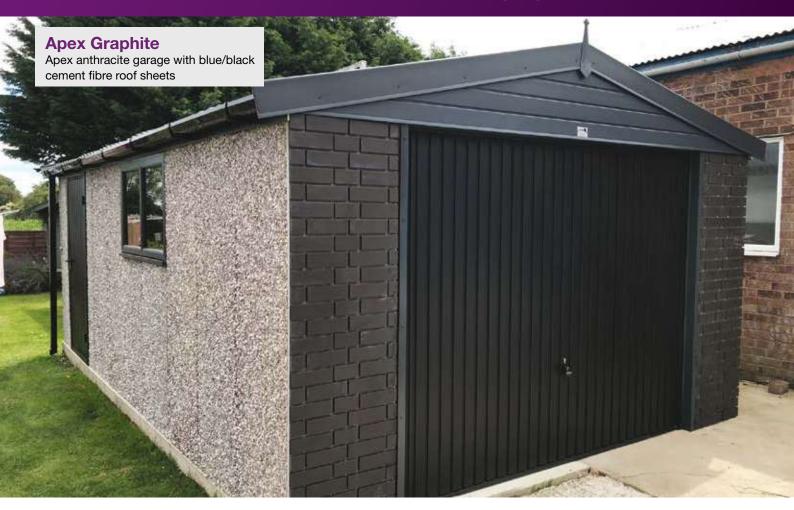

## **Premium Anthracite Finish**

Ultra modern premium garage with an anthracite finish creating a unique look and a highly attractive finish

Knight Graphite
Flat roof garage with box profile steel roof sheets with a felt underlay

### **Apex Graphite**

Blue/Black cement fibre roof sheets with matching ridge