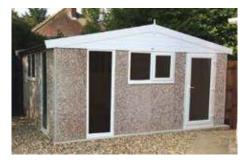

# Sheds & Workshops

The most secure concrete sheds and workshops on the market

If security is of paramount importance, a Hanson Concrete Shed / Workshop is the ideal choice. Available in a Knight or Apex roof style, our concrete sheds can be supplied in the length, width and height of your choice.

We are the only UK concrete sectional manufacturer to offer 3 Point Locking. Steel Personnel doors are standard within a building of this type. After all, why would you upgrade to a concrete building and have a timber door fitted?

Our range of Sheds and Workshops come with all of the following features as standard:

- Available with an Apex or Knight style roof
- 3'0" (0.91m) wide Hormann Steel door with 3 Point Locking for additional security (vertical design, white powder coated finish)
- 4'0" (1.22m) wide fixed Timber Window
- Foam filler to the eaves