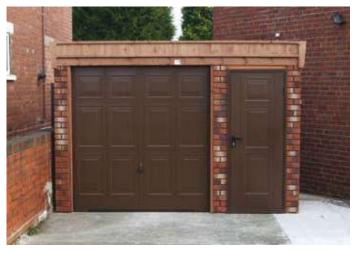

## **Standard Timber Finish**

A secure building at an affordable price, with pressure treated timber fascias

Knight Timber
Flat roof garage with box profile steel roof sheets with a felt underlay

Apex Timber (Double)
Apex timber garage with grey cement fibre roof sheets

Knight Timber (Double)
Flat roof garage with box profile steel roof sheets with a felt underlay

"Very pleased with the quality of product and staff throughout the whole process"

Mr and Mrs Ranger

With an attractive mult-spar aggregate which gives an external appearance that will blend with virtually any property. The concrete panels on all of our garages feature cleverly overlapped and bolted joints with an internal mastic seal that forms outstanding weatherproofing with excellent security properties.

This building range contains all of the following features as standard:

- Available with an Apex Roof up to 30"3" wide and unlimited length
- Available with an Knight Roof up to 20"3" wide and 30'1" long
- New pressure treated Timber Fascias (Ensuring increased lifespan, reduced maintenance and long term protection from insect rot and weather corrosion)
- Hormann Up and Over door (vertical design, white powder coated)
- 4'0" (1.22m) wide fixed Timber Window