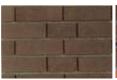

### **Brick Fronts**

Hanson Garages have developed a system to manufacture a concrete panel faced with Brick Fronts.

This unique method perfectly reproduces the effect of traditionally laid bricks.

Choose from the range of colours to perfectly match your garage to your home.