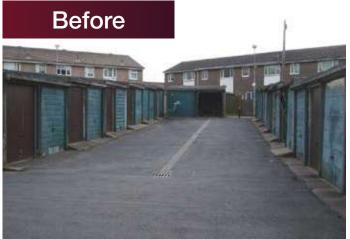

# Hanson Buildings are proud to introduce you to the most extensive and flexible range of Battery Garages in the country.

With over 20 years experience of dealing with Housing Associations, Councils and Local Authorities. Hanson Buildings can provide the full project management of any sized contract, offering you complete peace of mind and reassurance that your decision to purchase a Hanson Battery is the right one.

### Our range:

 SecureLine, StepLine, BaseLine, Timberline, HeightLine and Bespoke battery garages

We can offer the following:

- Forward sloping with integral guttering
- Forward or Rearward sloping roofs
- Integral, hidden or standard external guttering and fallpipes
- Maintenance Free garage designs
- Unlimited length and width
- High security options
- Extra drive through widths