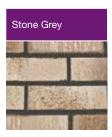

Mr Graham

The "Earl" is the latest design of garage creating a unique look and a highly attractive finish. Exclusive to the market this building has distinctive agate grey fascias and stone grey brick fronts.

Available in single and double garages and with the option of Extra Height if required.

All earl garages contain all of the following features as standard:

- Agate Grey Maintenance Free UPVC Fascias
- Agate Grey Vertical Up and Over door with 4 point locking security bars\*
- Agate Grey Hormann 3'0" (0.91m) wide 3 point locking Steel Personnel Door (vertical design)
- Brick Front posts in Stone Grey
- Agate Grey 4ft UPVC double glazed 4'0" (1.22m) wide Fixed Window