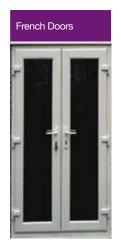

### **Personal Doors**

Available in the following options. All doors can be hinged left or right and are opening out as standard.