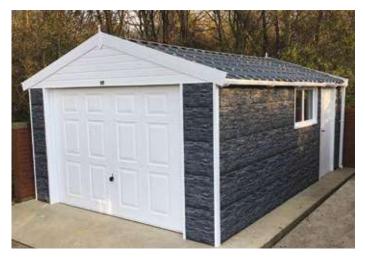

## **Standard Timber Finish**

A secure building at an affordable price, with pressure treated timber fascias

Knight Timber
Flat roof garage with box profile steel roof sheets with a felt underlay

Apex Timber (Double)
Apex timber garage with grey cement fibre roof sheets

Knight Timber (Double)
Flat roof garage with box profile steel roof sheets with a felt underlay

"Very pleased with the quality of product and staff throughout the whole process"

Mr and Mrs Ranger

With an attractive mult-spar aggregate which gives an external appearance that will blend with virtually any property. The concrete panels on all of our garages feature cleverly overlapped and bolted joints with an internal mastic seal that forms outstanding weatherproofing with excellent security properties.