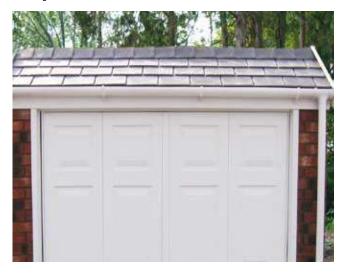

Duchess/Duke Royale
High quality alternative garage with a
Metrotile/slate effect decorative roof

Monarch Royale
Higher pitched roof with plastisol tile
coated steel roof

"Attractive garage, speedy assembly and great quality."

### Duchess/Duke Royale

Rearward sloping steel roof sheets with anti-condensation felt underlay. Duchess has a forward sloping\* Granular Steel Metrotile decorative roof in 5 colours (\*Duke includes a slate effect roof)