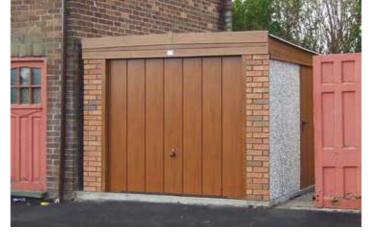

## **Standard Timber Finish**

A secure building at an affordable price, with pressure treated timber fascias

Knight Timber
Flat roof garage with box profile steel roof sheets with a felt underlay

Apex Timber (Double)
Apex timber garage with grey cement fibre roof sheets

Knight Timber (Double)
Flat roof garage with box profile steel roof sheets with a felt underlay

"Very pleased with the quality of product and staff throughout the whole process"

Mr and Mrs Ranger

With an attractive mult-spar aggregate which gives an external appearance that will blend with virtually any property. The concrete panels on all of our garages feature cleverly overlapped and bolted joints with an internal mastic seal that forms outstanding weatherproofing with excellent security properties.