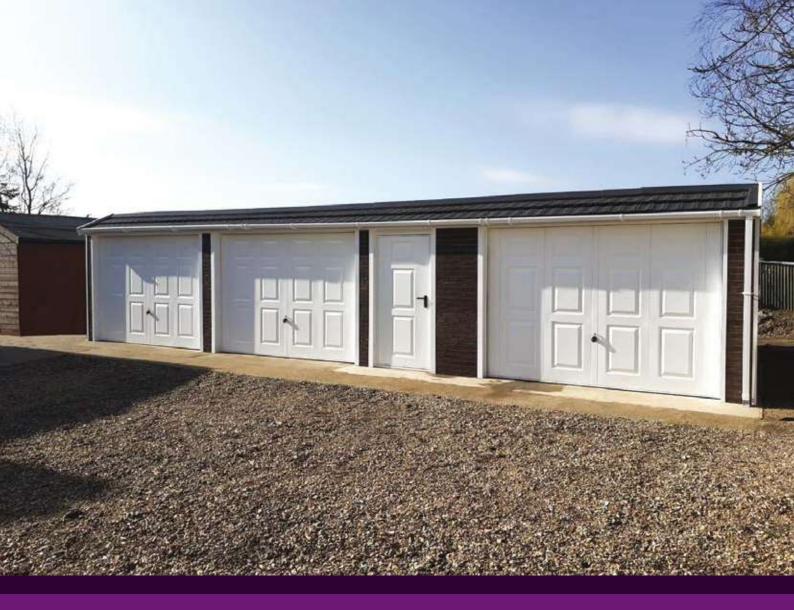

Lean-To-Garages

# Lean-To-Garages

Unique storage solution for your home

Available on the full range of garage style roofs, our lean-to's can be attached to either side of the house.

Attractive Multi Spar aggregate with optional brick frontage, gives an external appearance that will blend with virtually any property.

Fitted with market leading Hormann up and over doors, pre-framed to give consistent performance over the lifetime of the garage. If an Up and Over door is not required, a personnel door can be chosen such as our popular Hormann 3'0" (0.91m) or 4'0" (1.22m) wide Steel doors.

The cement fibre roof drains to one side, utilising profile 5 roof sheets up to 20% thicker than many competitors.

Steel roof sheets with a felt underlay are used on the knight range of leanto buildings to prevent condensation dripping from the roof.

Single (or double) buildings are available. If you have the space, why not add a garage and workshop to the side of your house?

A full range of options are available to ensure your building will blend in with your house, enhancing the value and improving saleability.