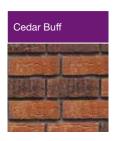

### Monarch Royale

Tile effect plastisol coated steel roof with anti condensation felt underlay in 4 colours

Red Wirecut

Golden Russet

Rustic Brown

Cedar Buff

Graphite Rustic

Stone Grey