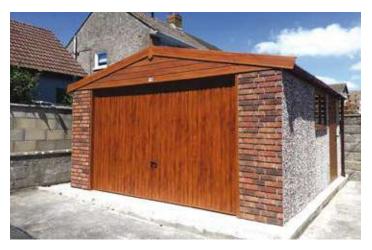

# Premium Woodgrain Finish

Offering a perfect balance between stylish good looks, practicality and sheer elegance of design

Knight Woodthorpe
Flat roof garage with box profile steel roof sheets with a felt underlay

Duchess/Duke Woodthorpe High quality alternative garage with a Metrotile/slate effect decorative roof

Monarch Woodthorpe
Higher pitched roof with plastisol tile
coated steel roof

"A great garage, expertly constructed and installed."

Mr Berry

The top of the range Woodthorpe Garage offers all of the features of our best selling Royale Range but finished in a stunning Woodgrain appearance.

Available in single and double garages and with the option of Extra Height if required.

All Woodthorpe garages contain all of the following features as standard:

- Woodgrain Maintenance Free UPVC Fascias
- Hormann\* Woodgrain Vertical Up and Over door with 4 point locking security bars\*
- Woodgrain Hormann 3'0" (0.91m) wide 3 point locking Steel Personnel Door (vertical design)
- Brick front posts in 3 design colours
- Woodgrain design 4ft UPVC double glazed 4'0" (1.22m) wide Fixed Window