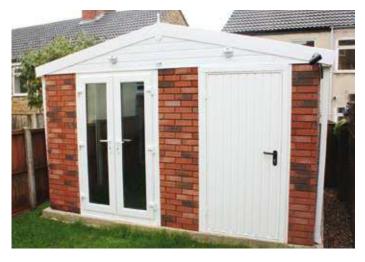

# Special Garages Highly flexible custom

designed buildings

Our diverse and flexible manufacturing process enables us to manufacture buildings to your individual needs.

We offer buildings with tapered walls, which will maximise space if your boundary walls are not square.

Under certain circumstances an L-Shaped building can also be supplied.

Buildings can also be fitted with dividing walls as an optional extra. This can be ideal if you require a dual purpose building, partitioning a section off for use as an office, shed, secure storage, multi gym or any other use.

The full range of options are available to ensure your building will blend in with your house, enhancing the value and improving saleability.

Choose from a range of Brick Fronts (5 options) which can match your existing property.