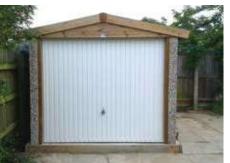

## **Standard Timber Finish**

A secure building at an affordable price, with pressure treated timber fascias

Knight Timber
Flat roof garage with box profile steel roof sheets with a felt underlay

Apex Timber (Double)
Apex timber garage with grey cement fibre roof sheets

Knight Timber (Double)
Flat roof garage with box profile steel roof sheets with a felt underlay

"Very pleased with the quality of product and staff throughout the whole process"

Mr and Mrs Ranger

With an attractive mult-spar aggregate which gives an external appearance that will blend with virtually any property. The concrete panels on all of our garages feature cleverly overlapped and bolted joints with an internal mastic seal that forms outstanding weatherproofing with excellent security properties.

This building range contains all of the following features as standard:

- Available with an Apex Roof up to 30"3" wide and unlimited length
- Available with an Knight Roof up to 20"3" wide and 30'1" long
- New pressure treated Timber Fascias (Ensuring increased lifespan, reduced maintenance and long term protection from insect rot and weather corrosion)
- Hormann Up and Over door (vertical design, white powder coated)
- 4'0" (1.22m) wide fixed Timber Window