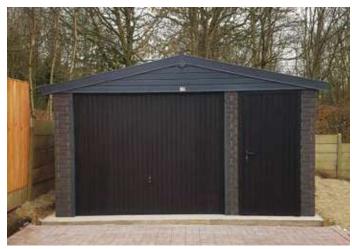

## **Premium Anthracite Finish**

Ultra modern premium garage with an anthracite finish creating a unique look and a highly attractive finish

Knight Graphite
Flat roof garage with box profile steel roof sheets with a felt underlay

**Duchess/Duke Graphite**High quality alternative garage with a
Metrotile/slate effect decorative roof

Monarch Graphite
Higher pitched roof with plastisol tile
coated steel roof

# "Competitively priced and quality product and installation."

Mr Smales

The "Graphite" is an ultra modern design of garage creating a unique look and a highly attractive finish. With its distinctive look and design this garage is the most unique on the market.

Available in single and double garages and with the option of Extra Height if required.

All Graphite garages contain the following features as standard:

- Anthracite Maintenance Free UPVC Fascias
- Hormann\* Black Vertical Up and Over door with 4 point locking security bars\*
- Black Hormann 3'0" (0.91m) wide 3 point locking Steel Personnel Door (vertical design)
- Brick Front posts in Graphite Rustic
- Anthracite design 4ft UPVC double glazed 4'0" (1.22m) wide Fixed Window