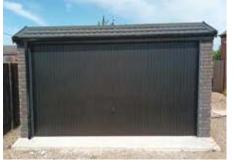

## **Premium White Finish**

We are proud to introduce our best selling range which boasts an unrivalled array of popular options included as standard

Knight Royale
Flat roof garage with box profile steel roof sheets with a felt underlay

Duchess/Duke Royale
High quality alternative garage with a
Metrotile/slate effect decorative roof

Monarch Royale
Higher pitched roof with plastisol tile
coated steel roof

"Attractive garage, speedy assembly and great quality."

Mr and Mrs Arthur

The White UPVC finish is our best selling range. It is a high specification model which contain the most popular options as standard. This model offers huge cost savings and unrivalled value for money.