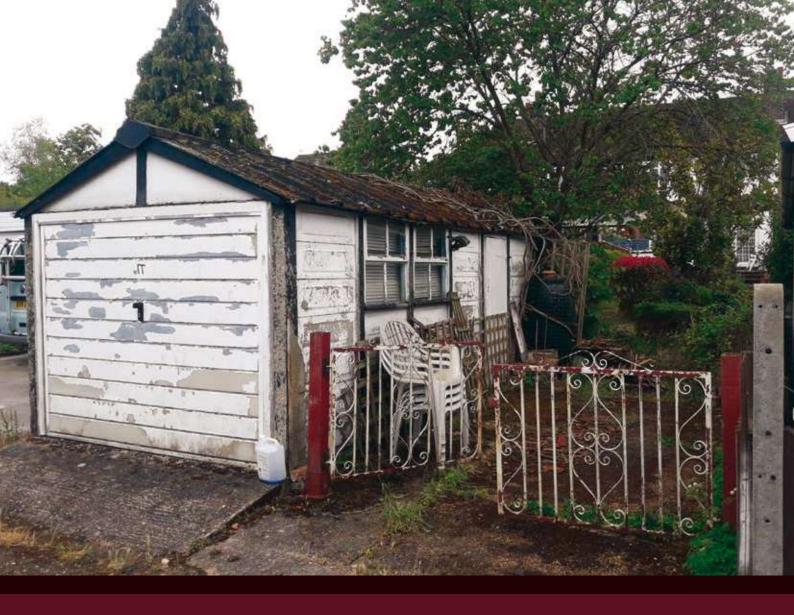

# Garage Refurbishments Your one stop shop for garage

Your one stop shop for garage roofs replacements, fascias, doors, windows and garage removals

Bring your building back to life.....

Hanson Buildings offer a garage refurbishment service from simply replacing a roof, fascias, doors or windows to a complete makeover.

We refurbish your existing concrete garage using quality products which are fitted by our highly qualified team of installers.

If you have a concrete garage that is either damaged, worn, rotten or looking tired, a revamp or refurbishment could provide the perfect solution to enhance your building.

We can provide highly attractive, durable and maintenance free options for your garage.

Our range of services include garage refurbishments, garage removals and replacements.

We can provide:

 A wide range of roof replacement options including cement fibre, plastisol box profile and tile effect.