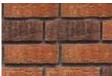

### **Brick Fronts**

Hanson Garages have developed a system to manufacture a concrete panel faced with Brick Fronts.

This unique method perfectly reproduces the effect of traditionally laid bricks.

Choose from the range of colours to perfectly match your garage to your home.