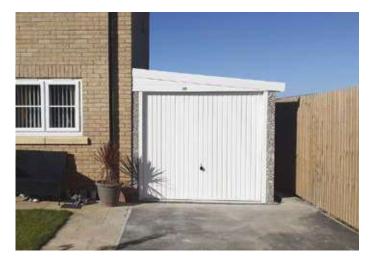

Lean-To-Garages

# Lean-To-Garages

Unique storage solution for your home

Available on the full range of garage style roofs, our lean-to's can be attached to either side of the house.

Attractive Multi Spar aggregate with optional brick frontage, gives an external appearance that will blend with virtually any property.

Fitted with market leading Hormann up and over doors, pre-framed to give consistent performance over the lifetime of the garage. If an Up and Over door is not required, a personnel door can be chosen such as our popular Hormann 3'0" (0.91m) or 4'0" (1.22m) wide Steel doors.