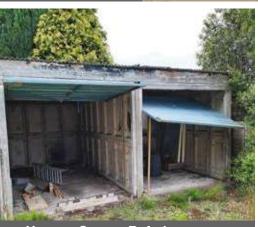

# Garage Refurbishments Your one stop shop for garage

Your one stop shop for garage roofs replacements, fascias, doors, windows and garage removals

Bring your building back to life.....

Hanson Buildings offer a garage refurbishment service from simply replacing a roof, fascias, doors or windows to a complete makeover.

We refurbish your existing concrete garage using quality products which are fitted by our highly qualified team of installers.

If you have a concrete garage that is either damaged, worn, rotten or looking tired, a revamp or refurbishment could provide the perfect solution to enhance your building.

We can provide highly attractive, durable and maintenance free options for your garage.

Our range of services include garage refurbishments, garage removals and replacements.

We can provide:

 A wide range of roof replacement options including cement fibre, plastisol box profile and tile effect.