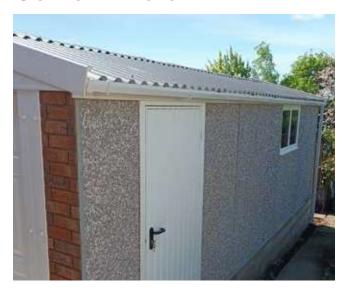

## **Premium White Finish**

We are proud to introduce our best selling range which boasts an unrivalled array of popular options included as standard

Knight Royale
Flat roof garage with box profile steel roof sheets with a felt underlay

Mr and Mrs Arthur

The White UPVC finish is our best selling range. It is a high specification model which contain the most popular options as standard. This model offers huge cost savings and unrivalled value for money.

Available in single and double garages and with the option of Extra Height if required.

This range of garages contain all of the following features as standard:

- Brick front posts in 6 design colours
- Georgian style white Hormann Up and Over door with 4 point Extra Security Locking Bars (up to and including 9'0" (2.74m) wide door only)
- Maintenance Free white UPVC Fascias
- White UPVC double glazed 4'0" (1.22m) wide Fixed Window
- Hormann 3'0" (0.91m) wide
   3 point locking Steel Personnel
   Door (vertical design)