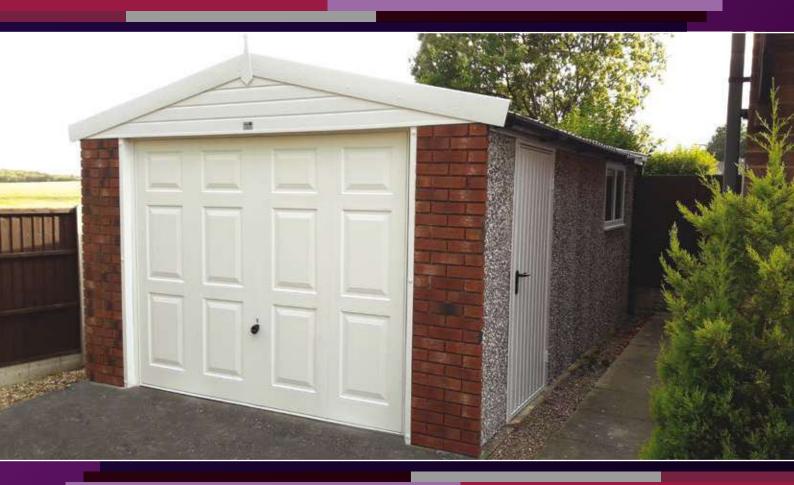

## **Premium White Finish**

We are proud to introduce our best selling range which boasts an unrivalled array of popular options included as standard

Knight Royale
Flat roof garage with box profile steel roof sheets with a felt underlay

Mr and Mrs Arthur

The White UPVC finish is our best selling range. It is a high specification model which contain the most popular options as standard. This model offers huge cost savings and unrivalled value for money.

Available in single and double garages and with the option of Extra Height if required.

This range of garages contain all of the following features as standard:

- Brick front posts in 6 design colours
- Georgian style white Hormann Up and Over door with 4 point Extra Security Locking Bars (up to and including 9'0" (2.74m) wide door only)
- Maintenance Free white UPVC Fascias
- White UPVC double glazed 4'0" (1.22m) wide Fixed Window
- Hormann 3'0" (0.91m) wide
   3 point locking Steel Personnel
   Door (vertical design)