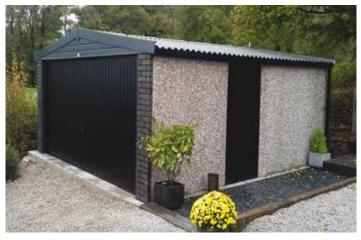

# Premium Stone Finish

Introducing the latest garage design that will have your neighbours green with envy and your friends lining up to see it

Knight Earl
Flat roof garage with box profile steel roof sheets with a felt underlay

**Duchess/Duke Earl**High quality alternative garage with a
Metrotile/slate effect roof

**Monarch Earl**Higher pitched roof with plastisol tile coated steel roof

"Have been very helpful and highly responsive right from the start to the finished product."

Mr Graham

The "Earl" is the latest design of garage creating a unique look and a highly attractive finish. Exclusive to the market this building has distinctive agate grey fascias and stone grey brick fronts.