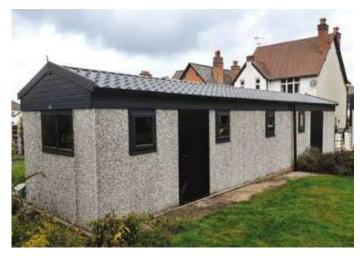

Lean-To-Garages

# Lean-To-Garages

Unique storage solution for your home

Available on the full range of garage style roofs, our lean-to's can be attached to either side of the house.

Attractive Multi Spar aggregate with optional brick frontage, gives an external appearance that will blend with virtually any property.

Fitted with market leading Hormann up and over doors, pre-framed to give consistent performance over the lifetime of the garage. If an Up and Over door is not required, a personnel door can be chosen such as our popular Hormann 3'0" (0.91m) or 4'0" (1.22m) wide Steel doors.

The cement fibre roof drains to one side, utilising profile 5 roof sheets up to 20% thicker than many competitors.

Steel roof sheets with a felt underlay are used on the knight range of leanto buildings to prevent condensation dripping from the roof.

Single (or double) buildings are available. If you have the space, why not add a garage and workshop to the side of your house?

A full range of options are available to ensure your building will blend in with your house, enhancing the value and improving saleability.

Choose from a range of Brick Fronts (6 options) which can match your existing property.

\*Please note that flashings between the house and garage are not included.

Fascias (Available in Apex or Knight)

Agate Gre