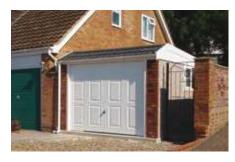

Lean-To-Garages

# Lean-To-Garages

Unique storage solution for your home

Available on the full range of garage style roofs, our lean-to's can be attached to either side of the house.

Attractive Multi Spar aggregate with optional brick frontage, gives an external appearance that will blend with virtually any property.

Fitted with market leading Hormann up and over doors, pre-framed to give consistent performance over the lifetime of the garage. If an Up and Over door is not required, a personnel door can be chosen such as our popular Hormann 3'0" (0.91m) or 4'0" (1.22m) wide Steel doors.