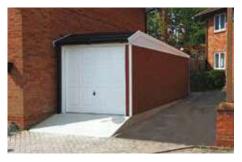

Lean-To-Garages

# Lean-To-Garages

Unique storage solution for your home

Available on the full range of garage style roofs, our lean-to's can be attached to either side of the house.

Attractive Multi Spar aggregate with optional brick frontage, gives an external appearance that will blend with virtually any property.

Single (or double) buildings are available. If you have the space, why not add a garage and workshop to the side of your house?

A full range of options are available to ensure your building will blend in with your house, enhancing the value and improving saleability.