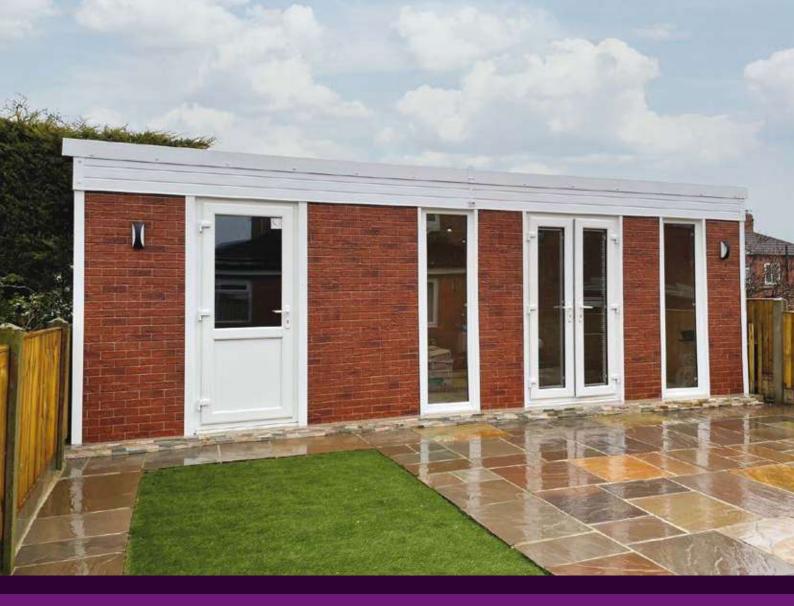

# **Garden Rooms**

Apex or Pent design and custom built to your requirements

Great for Home Offices and Garden Rooms, the Garden Building Range can be supplied with a Pent or Apex roof, with a large range of custom options such as full height windows.

Suitable for a wide range of uses from Garden Rooms, Home Offices, Man Caves, Beauty Rooms, Studios, Music Rooms, Home Gyms and much more.

As standard our Garden Building Range features maintenance free white UPVC fascias and guttering, our attractive multi-spar finish and a 10 Year Structural Guarantee.

A wide range of window and door options are available, along with many different roofing options such as our 40mm insulated roof which is recommended for this type of building. Extra height garden rooms are also available as an option.