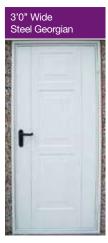

### **Personal Doors**

Available in the following options. All doors can be hinged left or right and are opening out as standard.