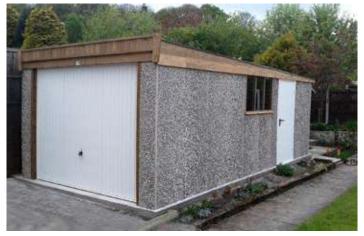

## **Premium Anthracite Finish**

Ultra modern premium garage with an anthracite finish creating a unique look and a highly attractive finish

Knight Graphite
Flat roof garage with box profile steel roof sheets with a felt underlay

**Duchess/Duke Graphite**High quality alternative garage with a
Metrotile/slate effect decorative roof

Monarch Graphite
Higher pitched roof with plastisol tile
coated steel roof

# "Competitively priced and quality product and installation."

Mr Smales

The "Graphite" is an ultra modern design of garage creating a unique look and a highly attractive finish. With its distinctive look and design this garage is the most unique on the market.

Available in single and double garages and with the option of Extra Height if required.

All Graphite garages contain the following features as standard:

- Anthracite Maintenance Free UPVC Fascias
- Hormann\* Black Vertical Up and Over door with 4 point locking security bars\*
- Black Hormann 3'0" (0.91m) wide 3 point locking Steel Personnel Door (vertical design)
- Brick Front posts in Graphite Rustic
- Anthracite design 4ft UPVC double glazed 4'0" (1.22m) wide Fixed Window