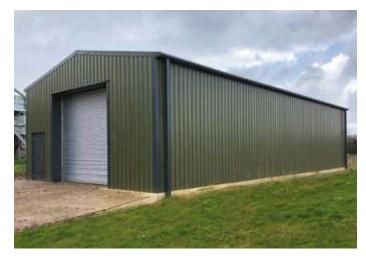

# Industrial Buildings Unique, innovative and fully

Unique, innovative and fully insulated, high security industrial steel buildings

Hanson Industrial Buildings have unlimited applications across all market sectors. We offer solutions for bulk storage, valeting bays, workshops, machinery storage and much more.

Your building can be customised to suit your requirements and be efficiently designed and manufactured to ensure installation as quickly and easily as possible. Hanson Industrial Buildings come with a wide range of optional extras.

At Hanson's we believe that choice is important. Your new building can be designed to meet your exact requirements regarding size, height, doors, windows and any other feature you require.

All of your buildings are virtually zero maintenance for years to come.