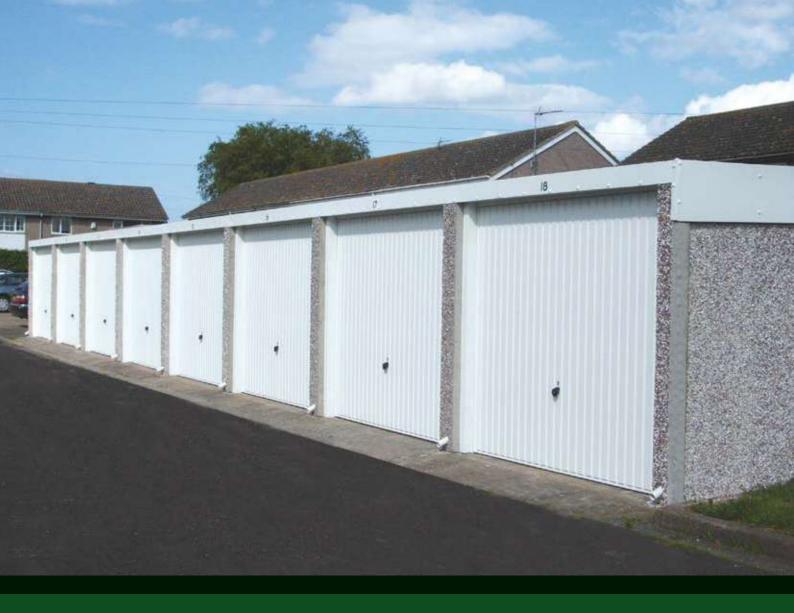

# Battery Garages The most extensive and flexible

The most extensive and flexible range of garages in the UK

# Hanson Buildings are proud to introduce you to the most extensive and flexible range of Battery Garages in the country.

With over 20 years experience of dealing with Housing Associations, Councils and Local Authorities. Hanson Buildings can provide the full project management of any sized contract, offering you complete peace of mind and reassurance that your decision to purchase a Hanson Battery is the right one.

### Our range:

 SecureLine, StepLine, BaseLine, Timberline, HeightLine and Bespoke battery garages

We can offer the following:

- Forward sloping with integral guttering
- Forward or Rearward sloping roofs
- Integral, hidden or standard external guttering and fallpipes
- Maintenance Free garage designs
- Unlimited length and width
- High security options
- Extra drive through widths