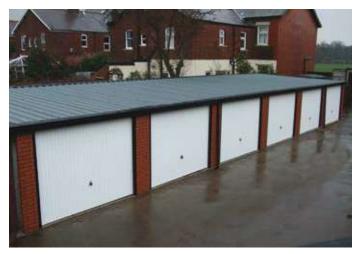

## **Premium White Finish**

We are proud to introduce our best selling range which boasts an unrivalled array of popular options included as standard

Knight Royale
Flat roof garage with box profile steel roof sheets with a felt underlay

Mr and Mrs Arthur

The White UPVC finish is our best selling range. It is a high specification model which contain the most popular options as standard. This model offers huge cost savings and unrivalled value for money.

Available in single and double garages and with the option of Extra Height if required.

This range of garages contain all of the following features as standard:

- Brick front posts in 6 design colours
- Georgian style white Hormann Up and Over door with 4 point Extra Security Locking Bars (up to and including 9'0" (2.74m) wide door only)
- Maintenance Free white UPVC Fascias
- White UPVC double glazed 4'0" (1.22m) wide Fixed Window
- Hormann 3'0" (0.91m) wide
   3 point locking Steel Personnel
   Door (vertical design)