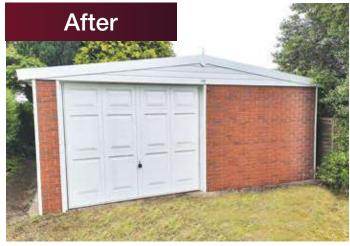

# Garage Refurbishments Your one stop shop for garage

Your one stop shop for garage roofs replacements, fascias, doors, windows and garage removals

Bring your building back to life.....

Hanson Buildings offer a garage refurbishment service from simply replacing a roof, fascias, doors or windows to a complete makeover.

We refurbish your existing concrete garage using quality products which are fitted by our highly qualified team of installers.

If you have a concrete garage that is either damaged, worn, rotten or looking tired, a revamp or refurbishment could provide the perfect solution to enhance your building.

We can provide highly attractive, durable and maintenance free options for your garage.

Our range of services include garage refurbishments, garage removals and replacements.

We can provide:

 A wide range of roof replacement options including cement fibre, plastisol box profile and tile effect.