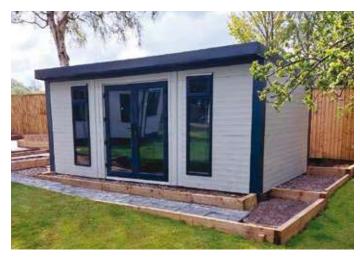

# **Garden Rooms**

Apex or Pent design and custom built to your requirements

Great for Home Offices and Garden Rooms, the Garden Building Range can be supplied with a Pent or Apex roof, with a large range of custom options such as full height windows.

Suitable for a wide range of uses from Garden Rooms, Home Offices, Man Caves, Beauty Rooms, Studios, Music Rooms, Home Gyms and much more.

As standard our Garden Building Range features maintenance free white UPVC fascias and guttering, our attractive multi-spar finish and a 10 Year Structural Guarantee.

A wide range of window and door options are available, along with many different roofing options such as our 40mm insulated roof which is recommended for this type of building. Extra height garden rooms are also available as an option.