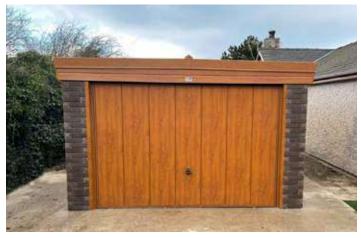

# Premium Woodgrain Finish

Offering a perfect balance between stylish good looks, practicality and sheer elegance of design

Knight Woodthorpe
Flat roof garage with box profile steel roof sheets with a felt underlay

Duchess/Duke Woodthorpe High quality alternative garage with a Metrotile/slate effect decorative roof

Monarch Woodthorpe
Higher pitched roof with plastisol tile
coated steel roof

"A great garage, expertly constructed and installed."

Mr Berry

The top of the range Woodthorpe Garage offers all of the features of our best selling Royale Range but finished in a stunning Woodgrain appearance.

Available in single and double garages and with the option of Extra Height if required.