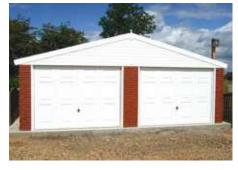

## **Premium White Finish**

We are proud to introduce our best selling range which boasts an unrivalled array of popular options included as standard

Knight Royale
Flat roof garage with box profile steel roof sheets with a felt underlay

Mr and Mrs Arthur

The White UPVC finish is our best selling range. It is a high specification model which contain the most popular options as standard. This model offers huge cost savings and unrivalled value for money.

Available in single and double garages and with the option of Extra Height if required.

This range of garages contain all of the following features as standard:

- Brick front posts in 6 design colours
- Georgian style white Hormann Up and Over door with 4 point Extra Security Locking Bars (up to and including 9'0" (2.74m) wide door only)
- Maintenance Free white UPVC Fascias
- White UPVC double glazed 4'0" (1.22m) wide Fixed Window
- Hormann 3'0" (0.91m) wide
   3 point locking Steel Personnel
   Door (vertical design)