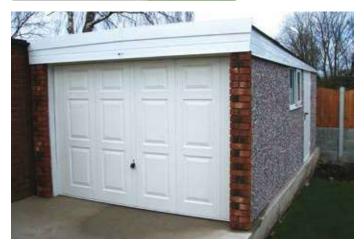

## **Premium White Finish**

We are proud to introduce our best selling range which boasts an unrivalled array of popular options included as standard

Knight Royale
Flat roof garage with box profile steel roof sheets with a felt underlay

Mr and Mrs Arthur

The White UPVC finish is our best selling range. It is a high specification model which contain the most popular options as standard. This model offers huge cost savings and unrivalled value for money.

Available in single and double garages and with the option of Extra Height if required.

This range of garages contain all of the following features as standard:

- Brick front posts in 6 design colours
- Georgian style white Hormann Up and Over door with 4 point Extra Security Locking Bars (up to and including 9'0" (2.74m) wide door only)
- Maintenance Free white UPVC Fascias
- White UPVC double glazed 4'0" (1.22m) wide Fixed Window
- Hormann 3'0" (0.91m) wide
   3 point locking Steel Personnel
   Door (vertical design)