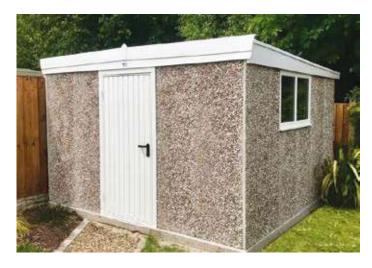

# Sheds & Workshops

The most secure concrete sheds and workshops on the market

If security is of paramount importance, a Hanson Concrete Shed / Workshop is the ideal choice. Available in a Knight or Apex roof style, our concrete sheds can be supplied in the length, width and height of your choice.

We are the only UK concrete sectional manufacturer to offer 3 Point Locking. Steel Personnel doors are standard within a building of this type. After all, why would you upgrade to a concrete building and have a timber door fitted?