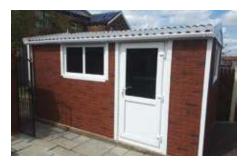

## **Premium Anthracite Finish**

Ultra modern premium garage with an anthracite finish creating a unique look and a highly attractive finish

Knight Graphite
Flat roof garage with box profile steel roof sheets with a felt underlay

**Duchess/Duke Graphite**High quality alternative garage with a
Metrotile/slate effect decorative roof

Monarch Graphite
Higher pitched roof with plastisol tile
coated steel roof

# "Competitively priced and quality product and installation."

Mr Smales

The "Graphite" is an ultra modern design of garage creating a unique look and a highly attractive finish. With its distinctive look and design this garage is the most unique on the market.

Available in single and double garages and with the option of Extra Height if required.

All Graphite garages contain the following features as standard:

- Anthracite Maintenance Free UPVC Fascias
- Hormann\* Black Vertical Up and Over door with 4 point locking security bars\*
- Black Hormann 3'0" (0.91m) wide 3 point locking Steel Personnel Door (vertical design)
- Brick Front posts in Graphite Rustic
- Anthracite design 4ft UPVC double glazed 4'0" (1.22m) wide Fixed Window