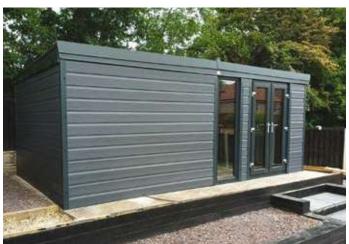

# **Garden Rooms**

Apex or Pent design and custom built to your requirements

Great for Home Offices and Garden Rooms, the Garden Building Range can be supplied with a Pent or Apex roof, with a large range of custom options such as full height windows.

Suitable for a wide range of uses from Garden Rooms, Home Offices, Man Caves, Beauty Rooms, Studios, Music Rooms, Home Gyms and much more.

As standard our Garden Building Range features maintenance free white UPVC fascias and guttering, our attractive multi-spar finish and a 10 Year Structural Guarantee.

A wide range of window and door options are available, along with many different roofing options such as our 40mm insulated roof which is recommended for this type of building. Extra height garden rooms are also available as an option.