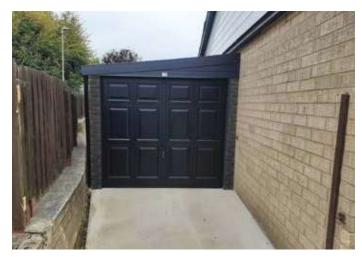

## **Standard Timber Finish**

A secure building at an affordable price, with pressure treated timber fascias

Knight Timber
Flat roof garage with box profile steel roof sheets with a felt underlay

Apex Timber (Double)
Apex timber garage with grey cement fibre roof sheets

Knight Timber (Double)
Flat roof garage with box profile steel roof sheets with a felt underlay

"Very pleased with the quality of product and staff throughout the whole process"

Mr and Mrs Ranger

With an attractive mult-spar aggregate which gives an external appearance that will blend with virtually any property. The concrete panels on all of our garages feature cleverly overlapped and bolted joints with an internal mastic seal that forms outstanding weatherproofing with excellent security properties.

This building range contains all of the following features as standard:

- Available with an Apex Roof up to 30"3" wide and unlimited length
- Available with an Knight Roof up to 20"3" wide and 30'1" long
- New pressure treated Timber Fascias (Ensuring increased lifespan, reduced maintenance and long term protection from insect rot and weather corrosion)
- Hormann Up and Over door (vertical design, white powder coated)
- 4'0" (1.22m) wide fixed Timber Window