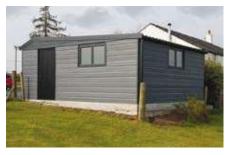

# Sheds & Workshops

The most secure concrete sheds and workshops on the market

If security is of paramount importance, a Hanson Concrete Shed / Workshop is the ideal choice. Available in a Knight or Apex roof style, our concrete sheds can be supplied in the length, width and height of your choice.

We are the only UK concrete sectional manufacturer to offer 3 Point Locking. Steel Personnel doors are standard within a building of this type. After all, why would you upgrade to a concrete building and have a timber door fitted?

Our range of Sheds and Workshops come with all of the following features as standard:

- Available with an Apex or Knight style roof
- 3'0" (0.91m) wide Hormann Steel door with 3 Point Locking for additional security (vertical design, white powder coated finish)
- 4'0" (1.22m) wide fixed Timber Window
- Foam filler to the eaves