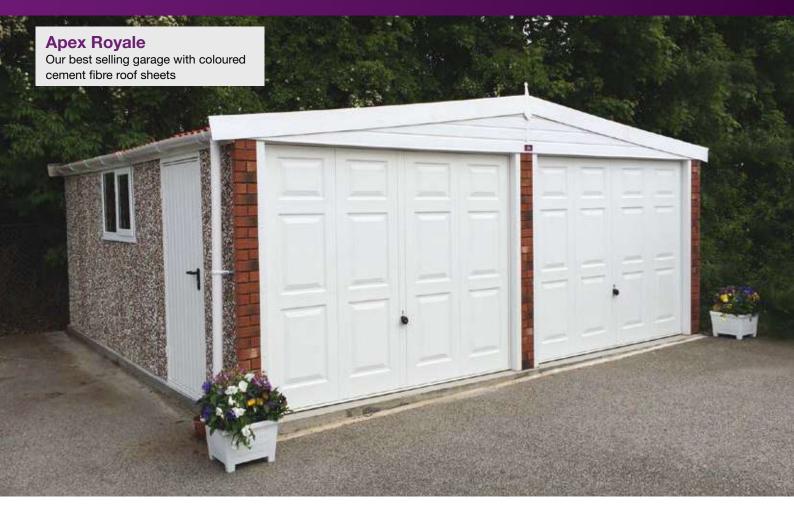

## **Premium White Finish**

We are proud to introduce our best selling range which boasts an unrivalled array of popular options included as standard

Knight Royale
Flat roof garage with box profile steel roof sheets with a felt underlay

Mr and Mrs Arthur

The White UPVC finish is our best selling range. It is a high specification model which contain the most popular options as standard. This model offers huge cost savings and unrivalled value for money.

Available in single and double garages and with the option of Extra Height if required.

This range of garages contain all of the following features as standard:

- Brick front posts in 6 design colours
- Georgian style white Hormann Up and Over door with 4 point Extra Security Locking Bars (up to and including 9'0" (2.74m) wide door only)
- Maintenance Free white UPVC Fascias
- White UPVC double glazed 4'0" (1.22m) wide Fixed Window
- Hormann 3'0" (0.91m) wide
   3 point locking Steel Personnel
   Door (vertical design)

- White UPVC Guttering and down pipes (also available in black or brown)
- Internal cement fillet
- · Foam filler to the eaves

#### Apex Royale

Coloured cement fibre roof sheets with matching ridge