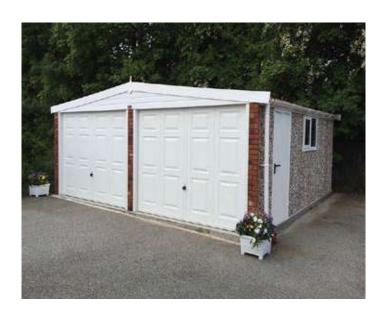

# Sheds & Workshops

The most secure concrete sheds and workshops on the market

If security is of paramount importance, a Hanson Concrete Shed / Workshop is the ideal choice. Available in a Knight or Apex roof style, our concrete sheds can be supplied in the length, width and height of your choice.

We are the only UK concrete sectional manufacturer to offer 3 Point Locking. Steel Personnel doors are standard within a building of this type. After all, why would you upgrade to a concrete building and have a timber door fitted?

Our range of Sheds and Workshops come with all of the following features as standard:

- Available with an Apex or Knight style roof
- 3'0" (0.91m) wide Hormann Steel door with 3 Point Locking for additional security (vertical design, white powder coated finish)
- 4'0" (1.22m) wide fixed Timber Window
- Foam filler to the eaves