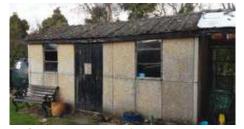

# Garage Refurbishments Your one stop shop for garage

Your one stop shop for garage roofs replacements, fascias, doors, windows and garage removals

Bring your building back to life.....

Hanson Buildings offer a garage refurbishment service from simply replacing a roof, fascias, doors or windows to a complete makeover.

We refurbish your existing concrete garage using quality products which are fitted by our highly qualified team of installers.

If you have a concrete garage that is either damaged, worn, rotten or looking tired, a revamp or refurbishment could provide the perfect solution to enhance your building.

We can provide highly attractive, durable and maintenance free options for your garage.

Our range of services include garage refurbishments, garage removals and replacements.

We can provide:

 A wide range of roof replacement options including cement fibre, plastisol box profile and tile effect.