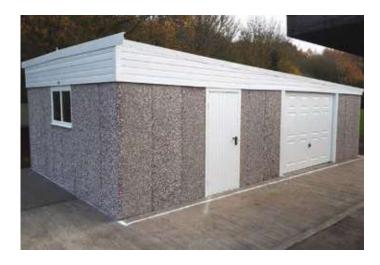

# Sheds & Workshops

The most secure concrete sheds and workshops on the market

If security is of paramount importance, a Hanson Concrete Shed / Workshop is the ideal choice. Available in a Knight or Apex roof style, our concrete sheds can be supplied in the length, width and height of your choice.

We are the only UK concrete sectional manufacturer to offer 3 Point Locking. Steel Personnel doors are standard within a building of this type. After all, why would you upgrade to a concrete building and have a timber door fitted?

Our range of Sheds and Workshops come with all of the following features as standard:

- Available with an Apex or Knight style roof
- 3'0" (0.91m) wide Hormann Steel door with 3 Point Locking for additional security (vertical design, white powder coated finish)
- 4'0" (1.22m) wide fixed Timber Window
- Foam filler to the eaves