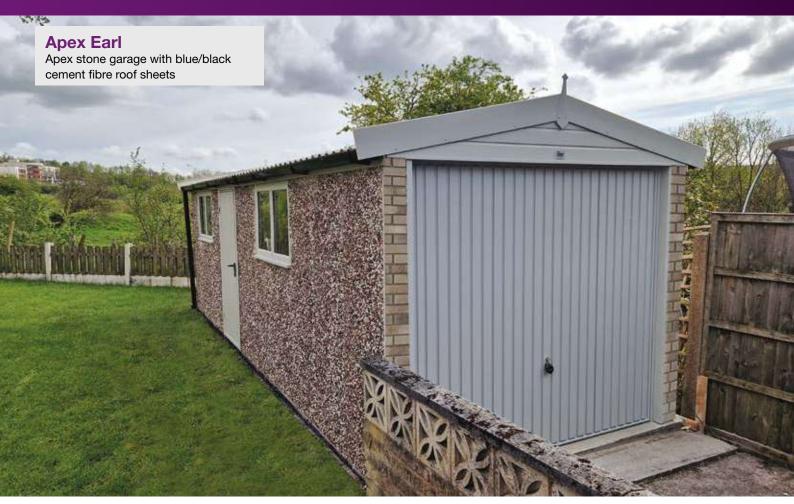

# Premium Stone Finish

Introducing the latest garage design that will have your neighbours green with envy and your friends lining up to see it

Knight Earl
Flat roof garage with box profile steel roof sheets with a felt underlay

Mr Graham

The "Earl" is the latest design of garage creating a unique look and a highly attractive finish. Exclusive to the market this building has distinctive agate grey fascias and stone grey brick fronts.

#### **Apex Earl**

Blue/Black cement fibre roof sheets with matching ridge