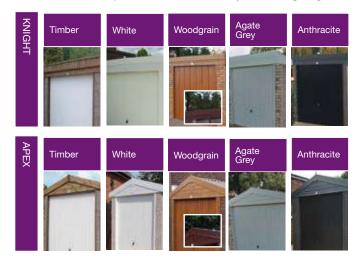

### **Knight Timber**

Box profile steel sheets with anticondensation felt underlay

Fascias (Available for an upgrade at additional cost)

White

Golden Oak

Anthracite

Agate Grey

Timber

Choose from a range of Brick Fronts (6 options) which can match your existing property.

\*Please note that flashings between the house and garage are not included.

Fascias (Available in Apex or Knight)

Agate Gre

(Full Range of Optional Extras available are on pages 32-35)

Fascias (Available in Apex or Knight)

White

Anthracite

Golden Oak

Rosewood

Timber

Garden Rooms

(Full Range of Optional Extras available are on pages 32-35)

Fascias (Available in Apex or Knight)

Golden Oak

Rosewood

Timber

Special Garages

(Full Range of Optional Extras available are on pages 32-35)

Fascias (Available in Apex or Knight)

Golden Oak Rosewood

Timber

Battery Garages

### **Fascias**

The fascias on all buildings are available in Timber or UPVC (White, Golden Oak, Rosewood, Anthracite or Agate Grey).

Choose from the options below to create your ideal garage.