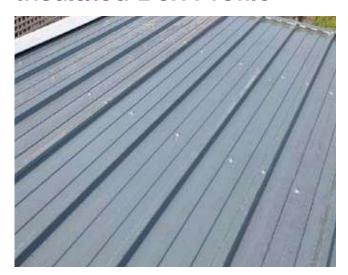

### Monarch Royale

Tile effect plastisol coated steel roof with anti condensation felt underlay in 4 colours

Red Wirecut

Golden Russet

Rustic Brown

Cedar Buff

Graphite Rustic

Stone Grey