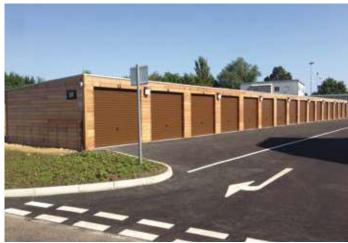

# Battery Garages The most extensive and flexible

The most extensive and flexible range of garages in the UK

# Hanson Buildings are proud to introduce you to the most extensive and flexible range of Battery Garages in the country.

With over 20 years experience of dealing with Housing Associations, Councils and Local Authorities. Hanson Buildings can provide the full project management of any sized contract, offering you complete peace of mind and reassurance that your decision to purchase a Hanson Battery is the right one.

### Our range:

 SecureLine, StepLine, BaseLine, Timberline, HeightLine and Bespoke battery garages

We can offer the following:

- Forward sloping with integral guttering
- Forward or Rearward sloping roofs
- Integral, hidden or standard external guttering and fallpipes
- Maintenance Free garage designs
- Unlimited length and width
- High security options
- Extra drive through widths