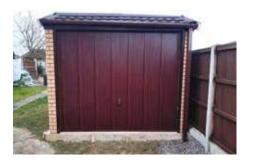

## **Premium White Finish**

We are proud to introduce our best selling range which boasts an unrivalled array of popular options included as standard

Knight Royale
Flat roof garage with box profile steel roof sheets with a felt underlay

Duchess/Duke Royale
High quality alternative garage with a
Metrotile/slate effect decorative roof

Monarch Royale
Higher pitched roof with plastisol tile
coated steel roof

"Attractive garage, speedy assembly and great quality."

Mr and Mrs Arthur

The White UPVC finish is our best selling range. It is a high specification model which contain the most popular options as standard. This model offers huge cost savings and unrivalled value for money.

Available in single and double garages and with the option of Extra Height if required.

This range of garages contain all of the following features as standard:

- Brick front posts in 6 design colours
- Georgian style white Hormann Up and Over door with 4 point Extra Security Locking Bars (up to and including 9'0" (2.74m) wide door only)
- Maintenance Free white UPVC Fascias
- White UPVC double glazed 4'0" (1.22m) wide Fixed Window
- Hormann 3'0" (0.91m) wide
   3 point locking Steel Personnel
   Door (vertical design)