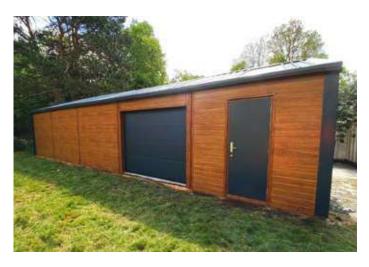

# Sheds & Workshops

The most secure concrete sheds and workshops on the market

If security is of paramount importance, a Hanson Concrete Shed / Workshop is the ideal choice. Available in a Knight or Apex roof style, our concrete sheds can be supplied in the length, width and height of your choice.

We are the only UK concrete sectional manufacturer to offer 3 Point Locking. Steel Personnel doors are standard within a building of this type. After all, why would you upgrade to a concrete building and have a timber door fitted?

Our range of Sheds and Workshops come with all of the following features as standard:

- Available with an Apex or Knight style roof
- 3'0" (0.91m) wide Hormann Steel door with 3 Point Locking for additional security (vertical design, white powder coated finish)
- 4'0" (1.22m) wide fixed Timber Window
- Foam filler to the eaves