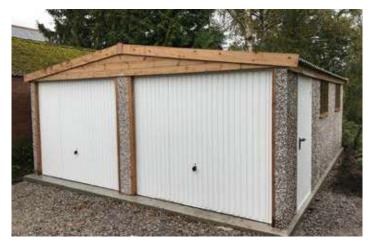

## **Premium White Finish**

We are proud to introduce our best selling range which boasts an unrivalled array of popular options included as standard

Knight Royale
Flat roof garage with box profile steel roof sheets with a felt underlay

Mr and Mrs Arthur

The White UPVC finish is our best selling range. It is a high specification model which contain the most popular options as standard. This model offers huge cost savings and unrivalled value for money.

Available in single and double garages and with the option of Extra Height if required.

This range of garages contain all of the following features as standard:

- Brick front posts in 6 design colours
- Georgian style white Hormann Up and Over door with 4 point Extra Security Locking Bars (up to and including 9'0" (2.74m) wide door only)
- Maintenance Free white UPVC Fascias
- White UPVC double glazed 4'0" (1.22m) wide Fixed Window
- Hormann 3'0" (0.91m) wide
   3 point locking Steel Personnel
   Door (vertical design)