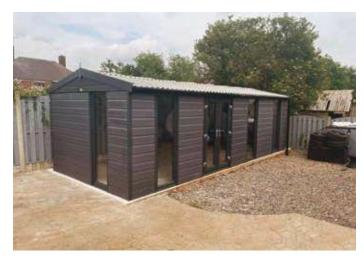

# **Steel Buildings**

Unique to the UK market, this high quality steel framed range has a number of insulation options and a vast choice of finishes

Hanson Buildings are proud to introduce our range of steel buildings, probably the most extensive selection of insulated, PVC coated, galvanised steel buildings in the UK.

With a 30 year pedigree, our steel range offers you excellent value for money, elegant design, truly bespoke and maintenance free building solution for any application.

Whether you choose from our Bronze, Silver or Gold range of insulation, you're guaranteed high quality at very affordable price.

Our steel buildings are manufactured using high quality galvanised steel frames in a range of colours plus two wood effect finishes all backed by our 10 year structural guarantee, you'll be surprised at how they compare to other building solutions.

Our steel buildings meet all the current building regulations and with a short lead time and fast installation, we offer low cost, secure parking, storage or workshop space in a design to suit your needs.