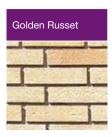

### Monarch Royale

Tile effect plastisol coated steel roof with anti condensation felt underlay in 4 colours

Red Wirecut

Golden Russet

Rustic Brown

Cedar Buff

Graphite Rustic

Stone Grey