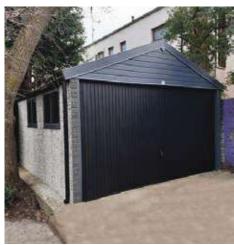

## **Premium Anthracite Finish**

Ultra modern premium garage with an anthracite finish creating a unique look and a highly attractive finish

Knight Graphite
Flat roof garage with box profile steel roof sheets with a felt underlay

### **Apex Graphite**

Blue/Black cement fibre roof sheets with matching ridge