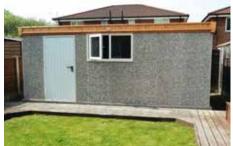

# Lean-to Range

Available on the full range of garage style roofs, our lean-to's can be attached to either side of the house.

Attractive Multi Spar aggregate with optional brick frontage, gives an external appearance that will blend with virtually any property.

Fitted with market leading Hormann up and over doors, pre-framed to give consistent performance over the lifetime of the garage. If an Up and Over door is not required, a personnel door can be chosen such as our popular Hormann 3'0" (0.91m) or 4'0" (1.22m) wide Steel doors.

\*Please note that flashings between the house and garage are not provided.

If space is at a premium then a lean-to garage may be the perfect solution