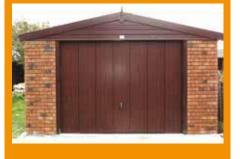

# The Apex

A superior building at an affordable price, with the traditional strength and drainage properties of a pitched roof

Save £'s with this value package

The Apex garage offers a superior building at an affordable price. These garages carry the traditional strength and excellent drainage properties of a pitched roof.

All Apex garages (pages 4-11) can be supplied up to 30'3" (9.22m) in width and unlimited length. Our standard height is 6'6" (1.98m) but we can offer 7'0" (2.13m) or even higher if required.

The Apex contains all of the following features as standard:

- New pressure treated Timber Fascias (Ensuring increased lifespan, reduced maintenance and long term protection from insect rot and weather corrosion)
- Hormann Up and Over door (vertical design, white powder coated)
- Robust Grey cement fibre roof sheets with matching ridge
- Optional 4'0" (1.22m) wide fixed **Timber Window**
- Foam filler to the eaves