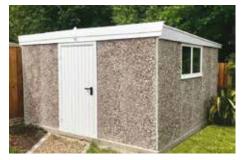

# Sheds & Workshops

Probably the most secure concrete shed on the market.

**Featuring 3pt Locking Hormann Steel Personnel Doors as Standard** 

All Hanson Garages concrete panels feature cleverly overlapped and bolted joints with an internal mastic seal that forms outstanding weatherproofing and security. "Superb experience throughout, from initial enquiry to completed installation"

We are the only UK concrete sectional manufacturer to offer 3 Point Locking Steel Personnel doors as standard within a building of this type. After all, why would you upgrade to a concrete building and have a timber door fitted?

Our range of Sheds and Workshops comes with all of the following features as standard:

• 3'0" (0.91m) wide Hormann Steel door with 3 Point Locking for additional security (vertical design, white powder coat finish)