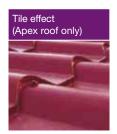

## The Monarch

Enhancement of the hugely successful Royale, incorporating the higher pitch tile effect roof

All Hanson Garages concrete panels feature cleverly overlapped and bolted joints with an internal mastic seal that forms outstanding weatherproofing and security.

Featuring Brick Fronts Posts as standard

8

The Monarch replicates the traditional higher pitched Garages which offer superb appearance and stature.

The 12.5° pitch of our standard models is increased dramatically to allow the authentic Tile effect steel roof sheets to provide a stunning compliment to your property.

Available in single and double garages and with the option of Extra Height if required.

The Monarch contains all of the following features as standard:

• Tile effect Plastisol Coated Steel Roof with a Felt Underlay on the underside sheets to prevent dripping (see opposite for the choice of colours)

#### **Brick Front Posts** Included as standard

The Monarch features an attractive modern tile effect roof:

Tile effect roof sheets available in the following colours:

Black

Van Dyke Browi

**Premium** Garages