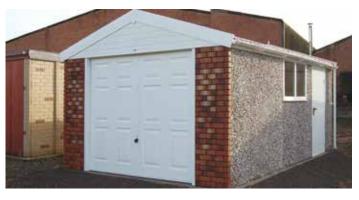

# The Apex Royale

The Ultimate Value for money package!

All Hanson Garages concrete panels feature cleverly overlapped and bolted joints with an internal mastic seal that forms outstanding weatherproofing and security.

We are proud to introduce the Royale which boasts an unrivalled array of popular options included as standard.

Featuring real brick fronts as standard

**Our Best Selling Garage** 

4

"What can I say but excellent, from start to finish, from ordering to installation everything was easy."

Mr Stubbs

The Apex Royale is our best selling garage. It is a high specification model which contains the most popular options as standard. This model offers huge cost savings and unrivalled value for money.

Available in single and double garages and with the option of Extra Height if required.

The Apex Royale contains all of the following features as standard:

- Robust Spanish Red cement fibre roof sheets with matching ridge. (other colours available\*) \*may increase lead time
- Brick Front posts in 5 design colours (see colour options to the right)

- Georgian style Hormann Up and Over door with 4 Point Extra Security Locking Bars (up to and including 9'0" (2.74m) wide door only)
- Maintenance Free white PVCu Fascias
- White PVCu double glazed 4'0" (1.22m) wide Fixed Window
- Hormann 3'0" (0.91m) wide 3 point locking Steel Personnel Door (vertical design)
- White PVCu Guttering and down pipes (also available in black or brown)
- · Internal cement fillet
- Foam filler to the eaves