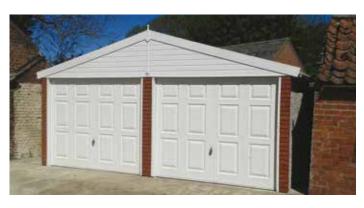

# The Duchess & Duke

Hugely popular, modern style garage design

All Hanson Garages concrete panels feature cleverly overlapped and bolted joints with an internal mastic seal that forms outstanding weatherproofing and security.

## The Duchess

An attractive, high quality alternative to the traditional Pitched and Pent roof with an array of special features.

The Duchess comes with all of the following features as standard:

- Forward sloping Granular Steel Metrotile decorative roof in 6 colour options
- Rearward sloping steel roof sheets with anti-condensation felt underlay
- Maintenance Free PVCu white Facias
- Brick front posts in 5 colour options
- Georgian design Hormann Up and Over door with 4 Point Locking Bars for added security (up to and including 9'0" (2.74m) wide)
- Hormann 3'0" (0.91m) wide 3 point locking Steel Personnel Door
- PVCu Guttering and downpipes to front and rear elevations
- Ridge height under 2.5m (for ease of planning purposes)
- 4'0" (1.22m) wide Fixed PVCu double glazed Window
- Internal cement fillet