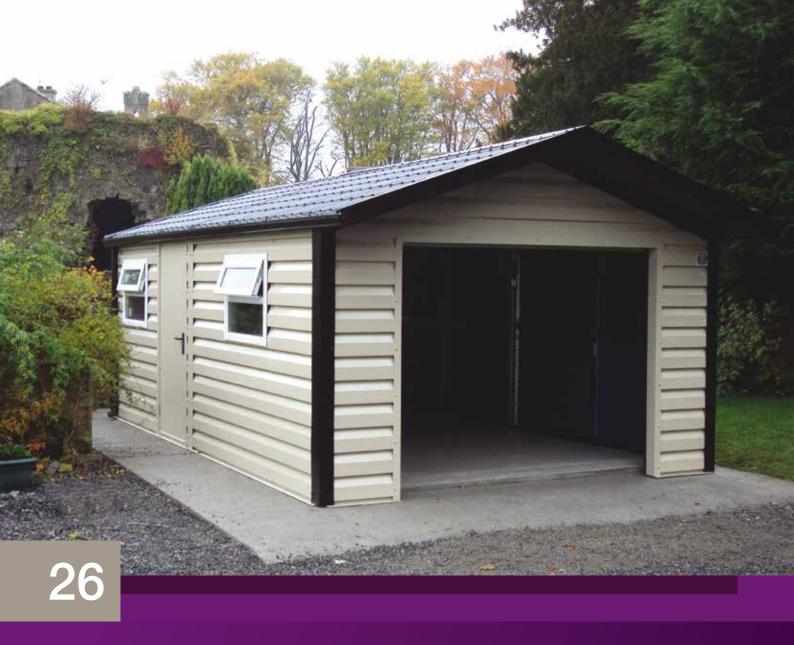

# Hanson Steel Range

Unique to the UK market, this high quality steel framed range has a number of insulation options and a vast choice of cladding finishes and an insulated roof as standard

High tensile fully galvanised steel framework comes as standard on all Hanson Steel Buildings.

## Did you know?

"Not only fantastic as a garage, but Hanson Steel garages can also be used as a utility room, games room or workshop"

Hanson Garages are proud to introduce our range of steel buildings, probably the most extensive selection of insulated, PVC coated, galvanised steel garages in the UK.

With a 30 year pedigree, our steel range offers you excellent value for money, elegant design, truly bespoke and maintenance free building solution for any application.

Whether you choose from our All Seasons, Bronze, Silver or Gold range of insulation, you're guaranteed high quality at very affordable price.