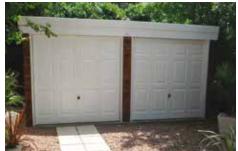

# The Duchess & Duke

Hugely popular, modern style garage design

All Hanson Garages concrete panels feature cleverly overlapped and bolted joints with an internal mastic seal that forms outstanding weatherproofing and security.

## The Duchess

An attractive, high quality alternative to the traditional Pitched and Pent roof with an array of special features.

The Duchess comes with all of the following features as standard:

- Forward sloping Granular Steel Metrotile decorative roof in 6 colour options
- Rearward sloping steel roof sheets with anti-condensation felt underlay
- Maintenance Free PVCu white Facias
- Brick front posts in 5 colour options
- Georgian design Hormann Up and Over door with 4 Point Locking Bars for added security (up to and including 9'0" (2.74m) wide)
- Hormann 3'0" (0.91m) wide 3 point locking Steel Personnel Door
- PVCu Guttering and downpipes to front and rear elevations
- Ridge height under 2.5m (for ease of planning purposes)
- 4'0" (1.22m) wide Fixed PVCu double glazed Window
- Internal cement fillet

## The Duke

The revolutionary Duke model includes all the features of the Duchess but with a fantastic, authentic looking Slate Roof to the front elevation.

The next generation of premium roofing options. A perfect combination of the natural beauty found in slate along with the most technologically advanced methods and materials.