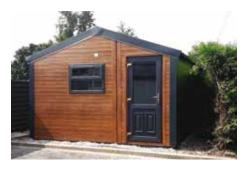

# Sheds & Workshops

Probably the most secure concrete shed on the market.

**Featuring 3pt Locking Hormann Steel Personnel Doors as Standard** 

All Hanson Garages concrete panels feature cleverly overlapped and bolted joints with an internal mastic seal that forms outstanding weatherproofing and security. "Superb experience throughout, from initial enquiry to completed installation"

## **Sheds and** Workshops **Special Offer**

The Sheds and Workshops Special Offer Package contains our most popular options combined together in a value for money offering.

If security is of paramount importance, a Hanson Concrete Shed / Workshop is the ideal choice. Available in a Knight or Apex roof style, our concrete sheds can be supplied in the length, width and height of your choice.

We are the only UK concrete sectional manufacturer to offer 3 Point Locking Steel Personnel doors as standard within a building of this type. After all, why would you upgrade to a concrete building and have a timber door fitted?

Our range of Sheds and Workshops comes with all of the following features as standard:

• 3'0" (0.91m) wide Hormann Steel door with 3 Point Locking for additional security (vertical design, white powder coat finish)