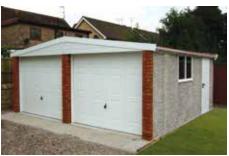

## The Monarch

Enhancement of the hugely successful Royale, incorporating the higher pitch tile effect roof

All Hanson Garages concrete panels feature cleverly overlapped and bolted joints with an internal mastic seal that forms outstanding weatherproofing and security.

Featuring Brick Fronts Posts as standard

8

The Monarch replicates the traditional higher pitched Garages which offer superb appearance and stature.

The 12.5° pitch of our standard models is increased dramatically to allow the authentic Tile effect steel roof sheets to provide a stunning compliment to your property.

Available in single and double garages and with the option of Extra Height if required.

The Monarch contains all of the following features as standard:

• Tile effect Plastisol Coated Steel Roof with a Felt Underlay on the underside sheets to prevent dripping (see opposite for the choice of colours)

- 17.5° (on singles) or 15° (on doubles) pitch roof to accentuate the Apex range
- Maintenance Free white PVCu Fascias
- Brick front posts in 5 design colours
- Georgian style Hormann Up and Over door with 4 point Extra Security Locking Bars (up to and including 9'0" (2.74m) wide door only)
- White PVCu double glazed 4'0" (1.22m) wide Fixed Window
- Hormann 3'0" (0.91m) wide 3 point locking Steel Personnel door (vertical design)
- White PVCu Guttering and down pipes (also available in black or brown)