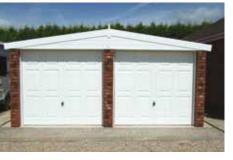

# The "Graphite"

Ultra modern design of garage creating a unique look and a highly attractive finish.

All Hanson Garages concrete panels feature cleverly overlapped and bolted joints with an internal mastic seal that forms outstanding weatherproofing and security.

Featuring Brick Fronts Posts and Anthracite PVCu Fascias

6

"Very nice garage, speedy assembly and great quality."

Mr and Mrs Artur

## Did you know?

"The Graphite is available with both an Apex or Knight roof depending on your requirements"

The "Graphite" is an ultra modern design of garage creating a unique look and a highly attractive finish. This model has a number of distinctive features making this garage the most unique on the market.

Available in single and double garages and with the option of Extra Height if required.

The "Graphite" contains all of the following features as standard:

- Anthracite Maintenance Free PVCu Fascias
- Hormann\* Black Vertical Up and Over door with 4 point locking security bars
- Black Hormann 3'0" (0.91m) wide 3 point locking Steel Personnel Door (vertical design)

- Brick Front posts in Graphite Rustic
- Anthracite design 4ft PVCu Window with overlapping frame
- Robust Black/Blue cement fibre roof sheets with matching
- Black PVCu Guttering and down pipes
- Internal cement fillet
- · Foam filler to the eaves