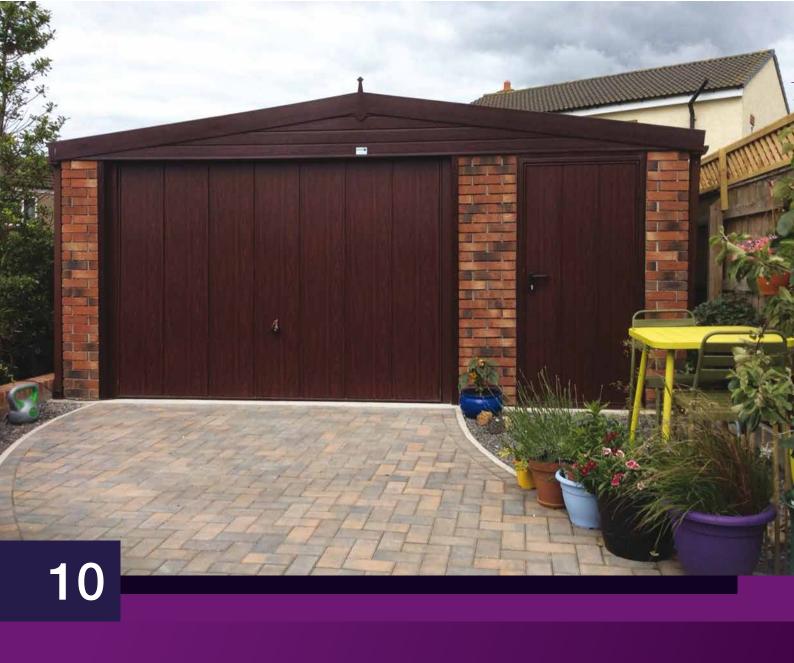

## Did you know?

"You can change the door style or design"

The top of the range Woodthorpe Garage offers all of the features of our best selling Royale Range but finished in a stunning Woodgrain appearance.

The two wood effect colours available are Golden Oak and Rosewood which can blend in with your existing property ensuring that your new Woodthorpe delivers that all important kerb appeal.

Rustic Brown Brick Fronts are included as standard on the Woodthorpe which perfectly compliment the Rosewood or Golden Oak finishes that are included as standard on this model.

Available in single and double garages, and with the option of extra height if required.

The Woodthorpe contains all of the following features as standard:

• Maintenance Free PVCu Woodgrain Fascias

- Hormann Woodgrain Vertical Design Up and Over door in either Golden Oak or Rosewood finish with 4 Point Locking system as standard (Up to and including 8'0" (2.44m) wide only)\*
- Matching Woodgrain Hormann 3'0" (0.91m) wide Steel Personnel Door
- Woodgrain PVCu double glazed 4'0" (1.22m) wide Fixed Window
- Rustic Brown Brick Fronts as standard (choose from any of our 5 brick front options) See page 5 for these options.
- Robust Mocha Brown Cement Fibre Roof sheets with matching close fitting ridge
- Brown PVCu Guttering and down pipes (also available in white or black)
- Internal cement fillet
- Foam filler to the eaves