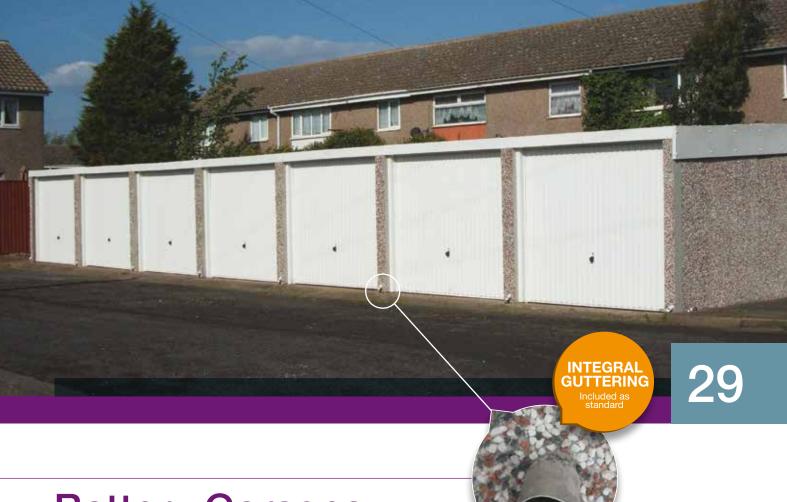

# **Battery Garages**

Hanson Garages are proud to introduce you to the most extensive and flexible range of Battery Garages in the country.

With a decades of experience of dealing with Housing Associations, Councils and Local Authorities. Hanson Garages can provide the full project management of any sized contract, offering you complete peace of mind and reassurance that your decision to purchase a Hanson Battery is the right one.

We can offer the following:

- · Forward sloping with integral guttering
- Forward or Rearward sloping roofs
- Integral, hidden or standard external guttering and fallpipes
- Maintanence Free garage designs
- Unlimited length and width
- High security options
- Extra drive through widths on up and over doors
- Anti-condensation options for the roof
- 10 year Structural Guarantee
- Nationwide Installation service
- Commercial Applications
- Full project management service