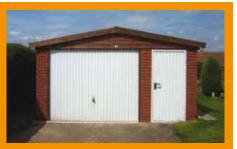

# The Apex Royale

The Ultimate Value for money package!

All Hanson Garages concrete panels feature cleverly overlapped and bolted joints with an internal mastic seal that forms outstanding weatherproofing and security.

We are proud to introduce the Royale which boasts an unrivalled array of popular options included as standard.

Featuring real brick fronts as standard

**Our Best Selling Garage** 

4

"What can I say but excellent, from start to finish, from ordering to installation everything was easy."

Mr Stubbs

The Apex Royale is our best selling garage. It is a high specification model which contains the most popular options as standard. This model offers huge cost savings and unrivalled value for money.

Available in single and double garages and with the option of Extra Height if required.

The Apex Royale contains all of the following features as standard:

- Robust Spanish Red cement fibre roof sheets with matching ridge. (other colours available\*) \*may increase lead time
- Brick Front posts in 5 design colours (see colour options to the right)

- Georgian style Hormann Up and Over door with 4 Point Extra Security Locking Bars (up to and including 9'0" (2.74m) wide door only)
- Maintenance Free white PVCu Fascias
- White PVCu double glazed 4'0" (1.22m) wide Fixed Window
- Hormann 3'0" (0.91m) wide 3 point locking Steel Personnel Door (vertical design)
- White PVCu Guttering and down pipes (also available in black or brown)
- · Internal cement fillet
- Foam filler to the eaves