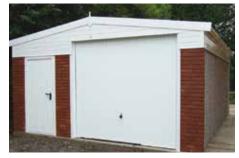

# The Apex

A superior building at an affordable price, with the traditional strength and drainage properties of a pitched roof

Save £'s with this value package

The Apex garage offers a superior building at an affordable price. These garages carry the traditional strength and excellent drainage properties of a pitched roof.

All Apex garages (pages 4-11) can be supplied up to 30'3" (9.22m) in width and unlimited length. Our standard height is 6'6" (1.98m) but we can offer 7'0" (2.13m) or even higher if required.

Attractive Multi Spar aggregate gives an external appearance that will blend with virtually any property. The concrete panels on all of our garages feature cleverly overlapped and bolted joints with an internal mastic seal that forms outstanding weatherproofing with excellent security properties.

The Apex contains all of the following features as standard:

- New pressure treated Timber Fascias (Ensuring increased lifespan, reduced maintenance and long term protection from insect rot and weather corrosion)
- Hormann Up and Over door (vertical design, white powder coated)
- Robust Grey cement fibre roof sheets with matching ridge
- Optional 4'0" (1.22m) wide fixed **Timber Window**
- Foam filler to the eaves