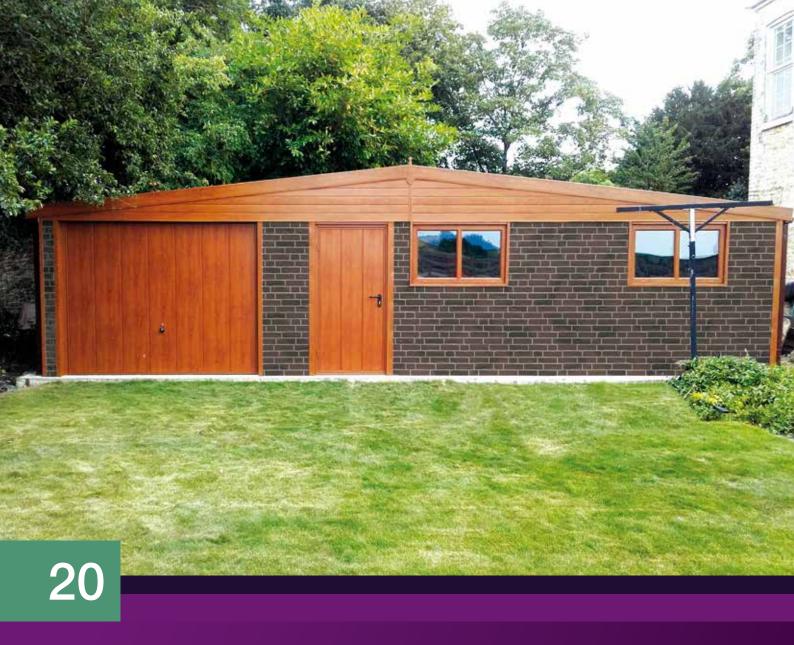

Save £'s with this value package

**Brick** Clad **Finish** 

# **Clad Finishes**

New, innovative and exciting

All Hanson Garages concrete panels feature cleverly overlapped and bolted joints with an internal mastic seal that forms outstanding weatherproofing and security.

This is one of our latest developments and flagship model which incorporates a traditional cladding finish which is designed to compliment your property. This 'joint free' traditional clad finish is both durable, long lasting and above all Maintenance Free so it will look good for years to come.

Designed as an exterior cladding finish over the concrete panels, you can now have your concrete building replicating the look of a brick, stone or plank building at a fraction of the price whilst maintaining a long lasting, exceptional looking building.

See below for the full list of benefits.

- Kerb appeal 'No jointing strips' down the side of the building
- · Continuous clad finish reproducing a brick, stone or clad effect finish
- Optional cladding of the front and/or back gables for a 'full' effect finish
- Matching Corners / Edgings

- 5 Brick Colours availabe
- 3 Stone Colours available
- 7 Plank Effect finishes
- Hybrid available Possible to clad just 1, 2 or 3 sides of the building
- Available on the full range of Hanson buildings
- High Quality German Engineered **Cladding Product**
- Cost effective compared to traditionally laid brick in terms of time and money
- · Durable and long lasting
- Maintenance Free