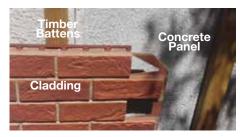

# **Clad Finishes**

New, innovative and exciting

All Hanson Garages concrete panels feature cleverly overlapped and bolted joints with an internal mastic seal that forms outstanding weatherproofing and security.

This is one of our latest developments and flagship model which incorporates a traditional cladding finish which is designed to compliment your property. This 'joint free' traditional clad finish is both durable, long lasting and above all Maintenance Free so it will look good for years to come.

Designed as an exterior cladding finish over the concrete panels, you can now have your concrete building replicating the look of a brick, stone or plank building at a fraction of the price whilst maintaining a long lasting, exceptional looking building.

See below for the full list of benefits.

- Kerb appeal 'No jointing strips' down the side of the building
- · Continuous clad finish reproducing a brick, stone or clad effect finish
- Optional cladding of the front and/or back gables for a 'full' effect finish
- Matching Corners / Edgings

- 5 Brick Colours availabe
- 3 Stone Colours available
- 7 Plank Effect finishes
- Hybrid available Possible to clad just 1, 2 or 3 sides of the building
- Available on the full range of Hanson buildings
- High Quality German Engineered **Cladding Product**
- Cost effective compared to traditionally laid brick in terms of time and money
- · Durable and long lasting
- Maintenance Free