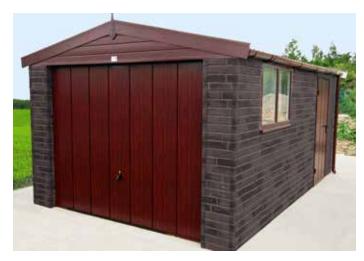

# The "Graphite"

Ultra modern design of garage creating a unique look and a highly attractive finish.

All Hanson Garages concrete panels feature cleverly overlapped and bolted joints with an internal mastic seal that forms outstanding weatherproofing and security.

Featuring Brick Fronts Posts and Anthracite PVCu Fascias

6

"Very nice garage, speedy assembly and great quality."

Mr and Mrs Artur

## Did you know?

"The Graphite is available with both an Apex or Knight roof depending on your requirements"

The "Graphite" is an ultra modern design of garage creating a unique look and a highly attractive finish. This model has a number of distinctive features making this garage the most unique on the market.

Available in single and double garages and with the option of Extra Height if required.

The "Graphite" contains all of the following features as standard:

- Anthracite Maintenance Free PVCu Fascias
- Hormann\* Black Vertical Up and Over door with 4 point locking security bars
- Black Hormann 3'0" (0.91m) wide 3 point locking Steel Personnel Door (vertical design)

- Brick Front posts in Graphite Rustic
- Anthracite design 4ft PVCu Window with overlapping frame
- Robust Black/Blue cement fibre roof sheets with matching
- Black PVCu Guttering and down pipes
- Internal cement fillet
- · Foam filler to the eaves