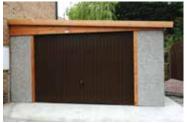

# The Apex Royale

The Ultimate Value for money package!

All Hanson Garages concrete panels feature cleverly overlapped and bolted joints with an internal mastic seal that forms outstanding weatherproofing and security.

We are proud to introduce the Royale which boasts an unrivalled array of popular options included as standard.

Featuring real brick fronts as standard

**Our Best Selling Garage** 

4

"What can I say but excellent, from start to finish, from ordering to installation everything was easy."

Mr Stubbs

The Apex Royale is our best selling garage. It is a high specification model which contains the most popular options as standard. This model offers huge cost savings and unrivalled value for money.

Available in single and double garages and with the option of Extra Height if required.

The Apex Royale contains all of the following features as standard:

- Robust Spanish Red cement fibre roof sheets with matching ridge. (other colours available\*) \*may increase lead time
- Brick Front posts in 5 design colours (see colour options to the right)

- Georgian style Hormann Up and Over door with 4 Point Extra Security Locking Bars (up to and including 9'0" (2.74m) wide door only)
- Maintenance Free white PVCu Fascias
- White PVCu double glazed 4'0" (1.22m) wide Fixed Window
- Hormann 3'0" (0.91m) wide 3 point locking Steel Personnel Door (vertical design)
- White PVCu Guttering and down pipes (also available in black or brown)
- · Internal cement fillet
- Foam filler to the eaves