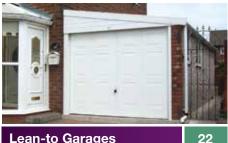

# Lean-to Range

Available on the full range of garage style roofs, our lean-to's can be attached to either side of the house.

Attractive Multi Spar aggregate with optional brick frontage, gives an external appearance that will blend with virtually any property.

Fitted with market leading Hormann up and over doors, pre-framed to give consistent performance over the lifetime of the garage. If an Up and Over door is not required, a personnel door can be chosen such as our popular Hormann 3'0" (0.91m) or 4'0" (1.22m) wide Steel doors.

\*Please note that flashings between the house and garage are not provided.

If space is at a premium then a lean-to garage may be the perfect solution