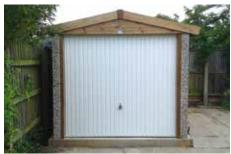

# Sheds & Workshops

Probably the most secure concrete shed on the market.

**Featuring 3pt Locking Hormann Steel Personnel Doors as Standard** 

All Hanson Garages concrete panels feature cleverly overlapped and bolted joints with an internal mastic seal that forms outstanding weatherproofing and security. "Superb experience throughout, from initial enquiry to completed installation"

## **Sheds and** Workshops **Special Offer**

The Sheds and Workshops Special Offer Package contains our most popular options combined together in a value for money offering.

If security is of paramount importance, a Hanson Concrete Shed / Workshop is the ideal choice. Available in a Knight or Apex roof style, our concrete sheds can be supplied in the length, width and height of your choice.

We are the only UK concrete sectional manufacturer to offer 3 Point Locking Steel Personnel doors as standard within a building of this type. After all, why would you upgrade to a concrete building and have a timber door fitted?