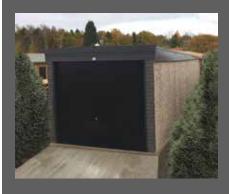

# The Woodthorpe

Offering a perfect balance between stylish good looks, practicality and sheer elegance of design

Featuring Brick Fronts as standard

All Hanson Garages concrete panels feature cleverly overlapped and bolted joints with an internal mastic seal that forms outstanding weatherproofing and security.

## Did you know?

"You can change the door style or design"

The top of the range Woodthorpe Garage offers all of the features of our best selling Royale Range but finished in a stunning Woodgrain appearance.

The two wood effect colours available are Golden Oak and Rosewood which can blend in with your existing property ensuring that your new Woodthorpe delivers that all important kerb appeal.

Rustic Brown Brick Fronts are included as standard on the Woodthorpe which perfectly compliment the Rosewood or Golden Oak finishes that are included as standard on this model.

Available in single and double garages, and with the option of extra height if required.

The Woodthorpe contains all of the following features as standard:

• Maintenance Free PVCu Woodgrain Fascias

- Hormann Woodgrain Vertical Design Up and Over door in either Golden Oak or Rosewood finish with 4 Point Locking system as standard (Up to and including 8'0" (2.44m) wide only)\*
- Matching Woodgrain Hormann 3'0" (0.91m) wide Steel Personnel Door
- Woodgrain PVCu double glazed 4'0" (1.22m) wide Fixed Window
- Rustic Brown Brick Fronts as standard (choose from any of our 5 brick front options) See page 5 for these options.
- Robust Mocha Brown Cement Fibre Roof sheets with matching close fitting ridge
- Brown PVCu Guttering and down pipes (also available in white or black)
- Internal cement fillet
- Foam filler to the eaves