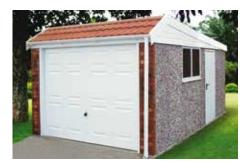

# The Apex Royale

The Ultimate Value for money package!

All Hanson Garages concrete panels feature cleverly overlapped and bolted joints with an internal mastic seal that forms outstanding weatherproofing and security.

We are proud to introduce the Royale which boasts an unrivalled array of popular options included as standard.

Featuring real brick fronts as standard

**Our Best Selling Garage** 

4

"What can I say but excellent, from start to finish, from ordering to installation everything was easy."

Mr Stubbs

The Apex Royale is our best selling garage. It is a high specification model which contains the most popular options as standard. This model offers huge cost savings and unrivalled value for money.

Available in single and double garages and with the option of Extra Height if required.

The Apex Royale contains all of the following features as standard:

- Robust Spanish Red cement fibre roof sheets with matching ridge. (other colours available\*) \*may increase lead time
- Brick Front posts in 5 design colours (see colour options to the right)

- Georgian style Hormann Up and Over door with 4 Point Extra Security Locking Bars (up to and including 9'0" (2.74m) wide door only)
- Maintenance Free white PVCu Fascias
- White PVCu double glazed 4'0" (1.22m) wide Fixed Window
- Hormann 3'0" (0.91m) wide 3 point locking Steel Personnel Door (vertical design)
- White PVCu Guttering and down pipes (also available in black or brown)
- · Internal cement fillet
- Foam filler to the eaves