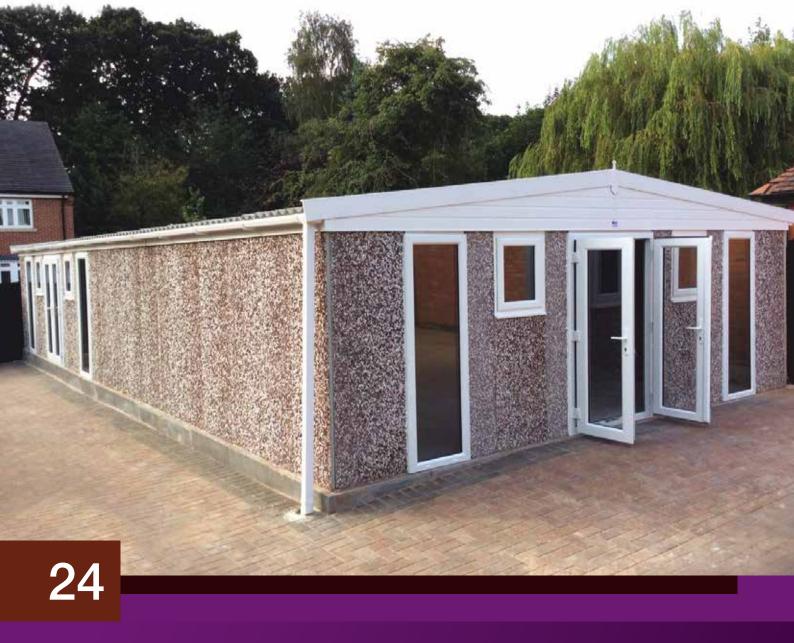

# **Clad Finishes**

New, innovative and exciting

All Hanson Garages concrete panels feature cleverly overlapped and bolted joints with an internal mastic seal that forms outstanding weatherproofing and security.

This is one of our latest developments and flagship model which incorporates a traditional cladding finish which is designed to compliment your property. This 'joint free' traditional clad finish is both durable, long lasting and above all Maintenance Free so it will look good for years to come.

Designed as an exterior cladding finish over the concrete panels, you can now have your concrete building replicating the look of a brick, stone or plank building at a fraction of the price whilst maintaining a long lasting, exceptional looking building.

See below for the full list of benefits.

- Kerb appeal 'No jointing strips' down the side of the building
- · Continuous clad finish reproducing a brick, stone or clad effect finish
- Optional cladding of the front and/or back gables for a 'full' effect finish
- Matching Corners / Edgings

- 5 Brick Colours availabe
- 3 Stone Colours available
- 7 Plank Effect finishes
- Hybrid available Possible to clad just 1, 2 or 3 sides of the building
- Available on the full range of Hanson buildings
- High Quality German Engineered **Cladding Product**
- Cost effective compared to traditionally laid brick in terms of time and money
- · Durable and long lasting
- Maintenance Free