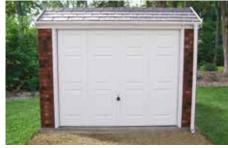

# The Apex Royale

The Ultimate Value for money package!

All Hanson Garages concrete panels feature cleverly overlapped and bolted joints with an internal mastic seal that forms outstanding weatherproofing and security.

We are proud to introduce the Royale which boasts an unrivalled array of popular options included as standard.

Featuring real brick fronts as standard

**Our Best Selling Garage** 

4

"What can I say but excellent, from start to finish, from ordering to installation everything was easy."

Mr Stubbs

The Apex Royale is our best selling garage. It is a high specification model which contains the most popular options as standard. This model offers huge cost savings and unrivalled value for money.

Available in single and double garages and with the option of Extra Height if required.

The Apex Royale contains all of the following features as standard:

- Robust Spanish Red cement fibre roof sheets with matching ridge. (other colours available\*) \*may increase lead time
- Brick Front posts in 5 design colours (see colour options to the right)

- Georgian style Hormann Up and Over door with 4 Point Extra Security Locking Bars (up to and including 9'0" (2.74m) wide door only)
- Maintenance Free white PVCu Fascias
- White PVCu double glazed 4'0" (1.22m) wide Fixed Window
- Hormann 3'0" (0.91m) wide 3 point locking Steel Personnel Door (vertical design)
- White PVCu Guttering and down pipes (also available in black or brown)
- · Internal cement fillet
- Foam filler to the eaves