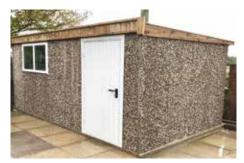

# The Apex

A superior building at an affordable price, with the traditional strength and drainage properties of a pitched roof

Save £'s with this value package

The Apex garage offers a superior building at an affordable price. These garages carry the traditional strength and excellent drainage properties of a pitched roof.

All Apex garages (pages 4-11) can be supplied up to 30'3" (9.22m) in width and unlimited length. Our standard height is 6'6" (1.98m) but we can offer 7'0" (2.13m) or even higher if required.

The Apex contains all of the following features as standard:

- New pressure treated Timber Fascias (Ensuring increased lifespan, reduced maintenance and long term protection from insect rot and weather corrosion)
- Hormann Up and Over door (vertical design, white powder coated)
- Robust Grey cement fibre roof sheets with matching ridge
- Optional 4'0" (1.22m) wide fixed **Timber Window**
- Foam filler to the eaves