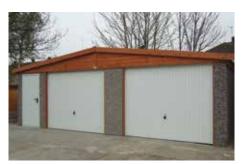

# The Apex Royale

The Ultimate Value for money package!

All Hanson Garages concrete panels feature cleverly overlapped and bolted joints with an internal mastic seal that forms outstanding weatherproofing and security.

We are proud to introduce the Royale which boasts an unrivalled array of popular options included as standard.

Featuring real brick fronts as standard

**Our Best Selling Garage** 

4

"What can I say but excellent, from start to finish, from ordering to installation everything was easy."

Mr Stubbs

The Apex Royale is our best selling garage. It is a high specification model which contains the most popular options as standard. This model offers huge cost savings and unrivalled value for money.

Available in single and double garages and with the option of Extra Height if required.

The Apex Royale contains all of the following features as standard:

- Robust Spanish Red cement fibre roof sheets with matching ridge. (other colours available\*) \*may increase lead time
- Brick Front posts in 5 design colours (see colour options to the right)

- Georgian style Hormann Up and Over door with 4 Point Extra Security Locking Bars (up to and including 9'0" (2.74m) wide door only)
- Maintenance Free white PVCu Fascias
- White PVCu double glazed 4'0" (1.22m) wide Fixed Window
- Hormann 3'0" (0.91m) wide 3 point locking Steel Personnel Door (vertical design)
- White PVCu Guttering and down pipes (also available in black or brown)
- · Internal cement fillet
- Foam filler to the eaves