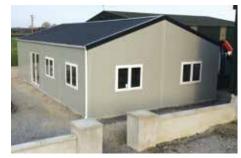

# Hanson Steel Range

Unique to the UK market, this high quality steel framed range has a number of insulation options and a vast choice of cladding finishes and an insulated roof as standard

High tensile fully galvanised steel framework comes as standard on all Hanson Steel Buildings.

## Did you know?

"Not only fantastic as a garage, but Hanson Steel garages can also be used as a utility room, games room or workshop"

Hanson Garages are proud to introduce our range of steel buildings, probably the most extensive selection of insulated, PVC coated, galvanised steel garages in the UK.

With a 30 year pedigree, our steel range offers you excellent value for money, elegant design, truly bespoke and maintenance free building solution for any application.

Whether you choose from our All Seasons, Bronze, Silver or Gold range of insulation, you're guaranteed high quality at very affordable price.

Our steel buildings are manufactured using the strongest galvanised steel

frames on the market and in a range of 17 standard colours plus two wood effect finishes all backed by our 10 year structural guarantee, you'll be surprised at how they compare to other building solutions.

Our steel buildings meet all the current building regulations and with a short lead time and fast installation, we offer low cost, efficcient parking, storage or workshop space in a design to suit your needs.