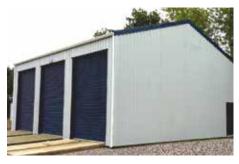

# Sheds & Workshops

Probably the most secure concrete shed on the market.

**Featuring 3pt Locking Hormann Steel Personnel Doors as Standard** 

All Hanson Garages concrete panels feature cleverly overlapped and bolted joints with an internal mastic seal that forms outstanding weatherproofing and security. "Superb experience throughout, from initial enquiry to completed installation"

## **Sheds and** Workshops **Special Offer**

The Sheds and Workshops Special Offer Package contains our most popular options combined together in a value for money offering.

If security is of paramount importance, a Hanson Concrete Shed / Workshop is the ideal choice. Available in a Knight or Apex roof style, our concrete sheds can be supplied in the length, width and height of your choice.

We are the only UK concrete sectional manufacturer to offer 3 Point Locking Steel Personnel doors as standard within a building of this type. After all, why would you upgrade to a concrete building and have a timber door fitted?

Our range of Sheds and Workshops comes with all of the following features as standard:

• 3'0" (0.91m) wide Hormann Steel door with 3 Point Locking for additional security (vertical design, white powder coat finish)