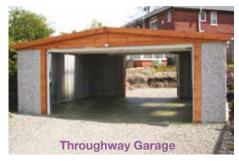

# Lean-to Range

Available on the full range of garage style roofs, our lean-to's can be attached to either side of the house.

Attractive Multi Spar aggregate with optional brick frontage, gives an external appearance that will blend with virtually any property.

Fitted with market leading Hormann up and over doors, pre-framed to give consistent performance over the lifetime of the garage. If an Up and Over door is not required, a personnel door can be chosen such as our popular Hormann 3'0" (0.91m) or 4'0" (1.22m) wide Steel doors.

The cement fibre roof drains to one side, utilising profile 5 roof sheets up to 20% thicker than many competitors.

Steel roof sheets with a felt underlay are used on the knight range of lean-to buildings to prevent condensation dripping from the roof.

A 4'0" (1.22m) wide fixed Timber Window is included in the price.

Single (or double) buildings are available - if you have the space, why not add a garage and Workshop to the side of your house?

The full range of options are available to ensure your building will blend in with

your house, enhancing the value and improving saleability.

Choose from a range of Brick Fronts (5 options) which can match your existing property. You can even supply us with your exact bricks you require and we can make the brick fronts for you.

\*Please note that flashings between the house and garage are not provided.

If space is at a premium then a lean-to garage may be the perfect solution