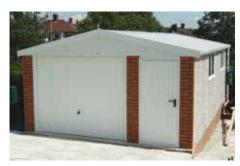

# The Apex Royale

The Ultimate Value for money package!

All Hanson Garages concrete panels feature cleverly overlapped and bolted joints with an internal mastic seal that forms outstanding weatherproofing and security.

We are proud to introduce the Royale which boasts an unrivalled array of popular options included as standard.

Featuring real brick fronts as standard

**Our Best Selling Garage** 

4

"What can I say but excellent, from start to finish, from ordering to installation everything was easy."

Mr Stubbs

The Apex Royale is our best selling garage. It is a high specification model which contains the most popular options as standard. This model offers huge cost savings and unrivalled value for money.

Available in single and double garages and with the option of Extra Height if required.

The Apex Royale contains all of the following features as standard:

- Robust Spanish Red cement fibre roof sheets with matching ridge. (other colours available\*) \*may increase lead time
- Brick Front posts in 5 design colours (see colour options to the right)

- Georgian style Hormann Up and Over door with 4 Point Extra Security Locking Bars (up to and including 9'0" (2.74m) wide door only)
- Maintenance Free white PVCu Fascias
- White PVCu double glazed 4'0" (1.22m) wide Fixed Window
- Hormann 3'0" (0.91m) wide 3 point locking Steel Personnel Door (vertical design)
- White PVCu Guttering and down pipes (also available in black or brown)
- · Internal cement fillet
- Foam filler to the eaves