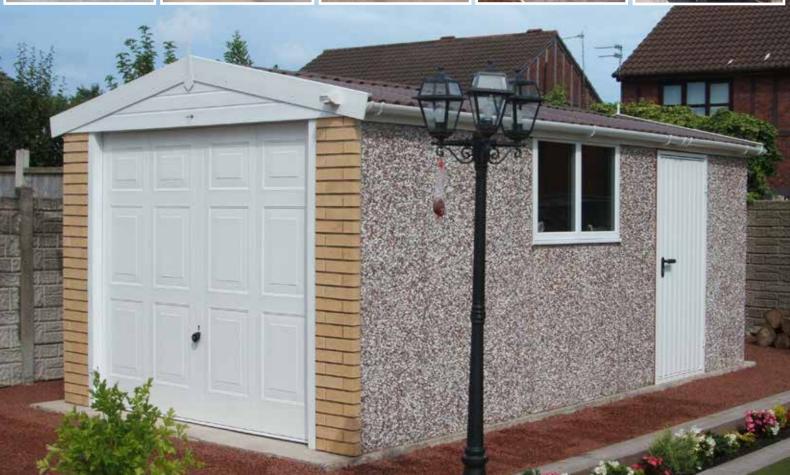

Save £'s with this value package

The Apex garage offers a superior building at an affordable price. These garages carry the traditional strength and excellent drainage properties of a pitched roof.

All Apex garages (pages 4-11) can be supplied up to 30'3" (9.22m) in width and unlimited length. Our standard height is 6'6" (1.98m) but we can offer 7'0" (2.13m) or even higher if required.

Attractive Multi Spar aggregate gives an external appearance that will blend with virtually any property. The concrete panels on all of our garages feature cleverly overlapped and bolted joints with an internal mastic seal that forms outstanding weatherproofing with excellent security properties.

The Apex contains all of the following features as standard:

- New pressure treated Timber Fascias (Ensuring increased lifespan, reduced maintenance and long term protection from insect rot and weather corrosion)
- Hormann Up and Over door (vertical design, white powder coated)
- Robust Grey cement fibre roof sheets with matching ridge
- Optional 4'0" (1.22m) wide fixed **Timber Window**
- Foam filler to the eaves