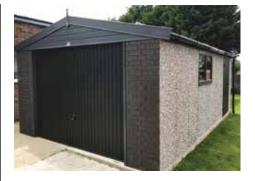

# The "Graphite"

Ultra modern design of garage creating a unique look and a highly attractive finish.

All Hanson Garages concrete panels feature cleverly overlapped and bolted joints with an internal mastic seal that forms outstanding weatherproofing and security.

Featuring Brick Fronts Posts and Anthracite PVCu Fascias

6

"Very nice garage, speedy assembly and great quality."

Mr and Mrs Artur

## Did you know?

"The Graphite is available with both an Apex or Knight roof depending on your requirements"

The "Graphite" is an ultra modern design of garage creating a unique look and a highly attractive finish. This model has a number of distinctive features making this garage the most unique on the market.