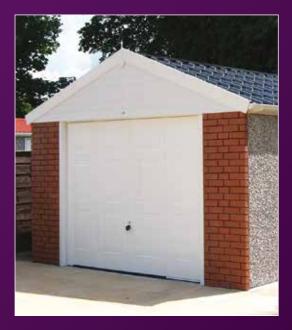

Save £'s with this value package

The Apex garage offers a superior building at an affordable price. These garages carry the traditional strength and excellent drainage properties of a pitched roof.

All Apex garages (pages 4-11) can be supplied up to 30'3" (9.22m) in width and unlimited length. Our standard height is 6'6" (1.98m) but we can offer 7'0" (2.13m) or even higher if required.

The Apex contains all of the following features as standard:

- New pressure treated Timber Fascias (Ensuring increased lifespan, reduced maintenance and long term protection from insect rot and weather corrosion)
- Hormann Up and Over door (vertical design, white powder coated)
- Robust Grey cement fibre roof sheets with matching ridge
- Optional 4'0" (1.22m) wide fixed **Timber Window**
- Foam filler to the eaves