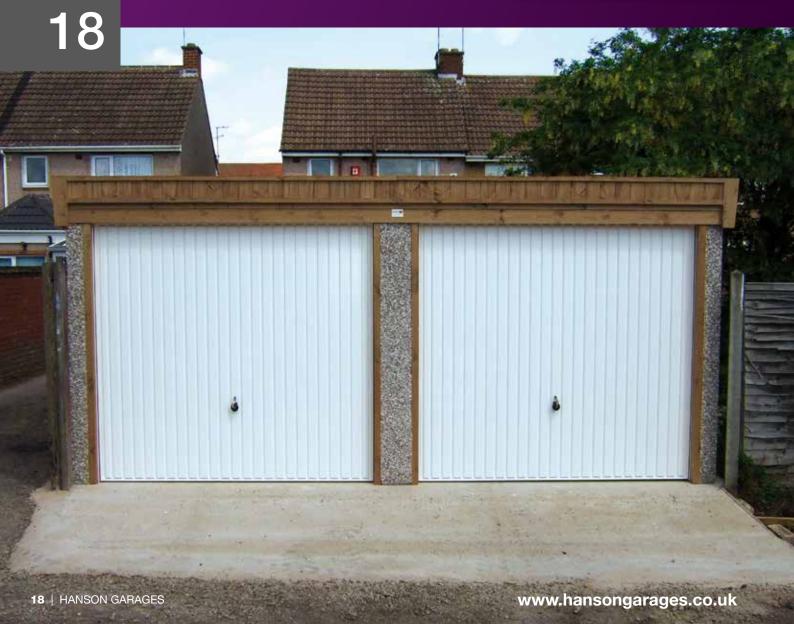

### Knight Range

# The Knight

A practical, convenient and cost effective garage

All Hanson Garages concrete panels feature cleverly overlapped and bolted joints with an internal mastic seal that forms outstanding weatherproofing and security.

## Did you know?

"We can offset a door to either side to suit your requirements"

The Knight garage is a practical, convenient and cost effective rearward sloped roofed building.

All rearward sloping garages (pages 14-19) can be supplied up to 20'3" (6.17m) in width and up to 30'1" (9.17m) in length. Our standard eaves height is 6'6" (1.98m) but we can offer 7'0" (2.13m) or even higher if required.

The Knight comes with all of the following features as standard:

- New pressure treated Timber Fascias (Ensuring increased lifespan, reduced maintenance and long term protection from insect rot and weather corrosion)
- Steel roof sheets with a felt underlay to prevent condensation dripping from the roof
- Hormann Up and Over door (vertical design, white powder coated)
- · Factory primed Galvanised C section steel roof trusses
- Optional 4'0" (1.22m) wide fixed Timber Window
- · Foam filler to the eaves