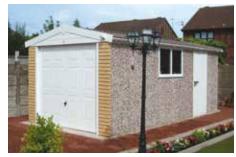

# Sheds & Workshops

Probably the most secure concrete shed on the market.

**Featuring 3pt Locking Hormann Steel Personnel Doors as Standard** 

All Hanson Garages concrete panels feature cleverly overlapped and bolted joints with an internal mastic seal that forms outstanding weatherproofing and security. "Superb experience throughout, from initial enquiry to completed installation"

## **Sheds and** Workshops **Special Offer**

The Sheds and Workshops Special Offer Package contains our most popular options combined together in a value for money offering.

If security is of paramount importance, a Hanson Concrete Shed / Workshop is the ideal choice. Available in a Knight or Apex roof style, our concrete sheds can be supplied in the length, width and height of your choice.

We are the only UK concrete sectional manufacturer to offer 3 Point Locking Steel Personnel doors as standard within a building of this type. After all, why would you upgrade to a concrete building and have a timber door fitted?

Our range of Sheds and Workshops comes with all of the following features as standard:

• 3'0" (0.91m) wide Hormann Steel door with 3 Point Locking for additional security (vertical design, white powder coat finish)