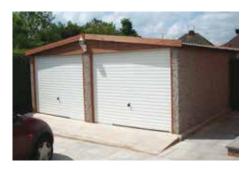

Save £'s with this value package

The Apex garage offers a superior building at an affordable price. These garages carry the traditional strength and excellent drainage properties of a pitched roof.

All Apex garages (pages 4-11) can be supplied up to 30'3" (9.22m) in width and unlimited length. Our standard height is 6'6" (1.98m) but we can offer 7'0" (2.13m) or even higher if required.

## Did you know?

"We can offset a door to either side to suit your requirements"

The Knight garage is a practical, convenient and cost effective rearward sloped roofed building.

All rearward sloping garages (pages 14-19) can be supplied up to 20'3" (6.17m) in width and up to 30'1" (9.17m) in length. Our standard eaves height is 6'6" (1.98m) but we can offer 7'0" (2.13m) or even higher if required.