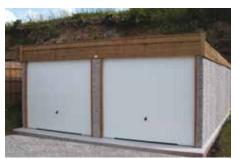

# The Knight Royale boasts a wide range of

our most popular features included as standard

**Featuring Brick Front Posts** 

"Very efficient service from start to finish with knowledgeable staff"

Mrs Jones

door colour or door style to suit your requirements"

The Knight Royale is our most popular single sloping roofed garage. It is a high specification model which contains the most popular options as standard. This model offers huge cost savings and unrivalled value for money.

Available in single and double garages and with the option of extra height if required.

The Knight Royale comes with the following features as standard:

- Steel roof sheets with a felt underlay to prevent condensation dripping from the roof
- Brick Front posts in 5 design colours (see colour options to the right)

- Georgian style Hormann Up and Over door with 4 Point Extra Security Locking bars (up to and including 9'0" (2.74m) wide door only)
- Maintenance Free white PVCu Fascias
- White PVCu double glazed 4'0" (1.22m) wide fixed window
- Hormann 3'0" (0.91m) wide 3 point locking Steel Personnel Door (vertical design)
- White PVCu Guttering and down pipe to the rear (also available in black or brown)
- Internal cement fillet
- Foam filler to the eaves