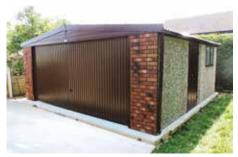

## Premium Garages

# The "Graphite"

Ultra modern design of garage creating a unique look and a highly attractive finish.

All Hanson Garages concrete panels feature cleverly overlapped and bolted joints with an internal mastic seal that forms outstanding weatherproofing and security.

Featuring Brick Fronts Posts and Anthracite PVCu Fascias

6

"Very nice garage, speedy assembly and great quality."

Mr and Mrs Artur