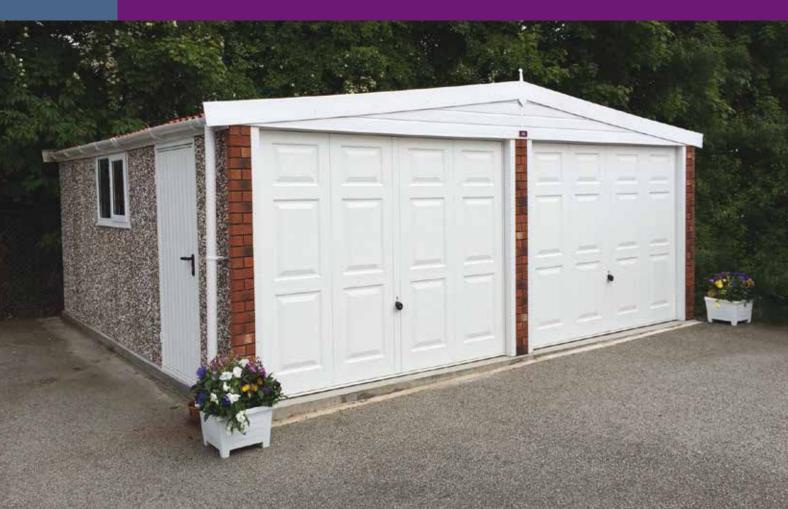

# The Apex Royale

The Ultimate Value for money package!

All Hanson Garages concrete panels feature cleverly overlapped and bolted joints with an internal mastic seal that forms outstanding weatherproofing and security.

We are proud to introduce the Royale which boasts an unrivalled array of popular options included as standard.

Featuring real brick fronts as standard

**Our Best Selling Garage** 

4

"What can I say but excellent, from start to finish, from ordering to installation everything was easy."

Mr Stubbs

The Apex Royale is our best selling garage. It is a high specification model which contains the most popular options as standard. This model offers huge cost savings and unrivalled value for money.

Available in single and double garages and with the option of Extra Height if required.

The Apex Royale contains all of the following features as standard:

- Robust Spanish Red cement fibre roof sheets with matching ridge. (other colours available\*) \*may increase lead time
- Brick Front posts in 5 design colours (see colour options to the right)

- Georgian style Hormann Up and Over door with 4 Point Extra Security Locking Bars (up to and including 9'0" (2.74m) wide door only)
- Maintenance Free white PVCu Fascias
- White PVCu double glazed 4'0" (1.22m) wide Fixed Window
- Hormann 3'0" (0.91m) wide 3 point locking Steel Personnel Door (vertical design)
- White PVCu Guttering and down pipes (also available in black or brown)
- · Internal cement fillet
- Foam filler to the eaves