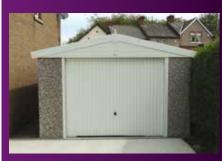

# The Apex Royale

The Ultimate Value for money package!

All Hanson Garages concrete panels feature cleverly overlapped and bolted joints with an internal mastic seal that forms outstanding weatherproofing and security.

We are proud to introduce the Royale which boasts an unrivalled array of popular options included as standard.

Featuring real brick fronts as standard

**Our Best Selling Garage** 

4

"What can I say but excellent, from start to finish, from ordering to installation everything was easy."

Mr Stubbs

The Apex Royale is our best selling garage. It is a high specification model which contains the most popular options as standard. This model offers huge cost savings and unrivalled value for money.

Available in single and double garages and with the option of Extra Height if required.

The Apex Royale contains all of the following features as standard:

- Robust Spanish Red cement fibre roof sheets with matching ridge. (other colours available\*) \*may increase lead time
- Brick Front posts in 5 design colours (see colour options to the right)

- Georgian style Hormann Up and Over door with 4 Point Extra Security Locking Bars (up to and including 9'0" (2.74m) wide door only)
- Maintenance Free white PVCu Fascias
- White PVCu double glazed 4'0" (1.22m) wide Fixed Window
- Hormann 3'0" (0.91m) wide 3 point locking Steel Personnel Door (vertical design)
- White PVCu Guttering and down pipes (also available in black or brown)
- · Internal cement fillet
- Foam filler to the eaves