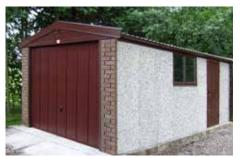

## Premium Garages

## The Monarch

Enhancement of the hugely successful Royale, incorporating the higher pitch tile effect roof

All Hanson Garages concrete panels feature cleverly overlapped and bolted joints with an internal mastic seal that forms outstanding weatherproofing and security.

Featuring Brick Fronts Posts as standard

8

The Monarch replicates the traditional higher pitched Garages which offer superb appearance and stature.

The 12.5° pitch of our standard models is increased dramatically to allow the authentic Tile effect steel roof sheets to provide a stunning compliment to your property.