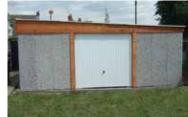

# The Apex

A superior building at an affordable price, with the traditional strength and drainage properties of a pitched roof

Save £'s with this value package

The Apex garage offers a superior building at an affordable price. These garages carry the traditional strength and excellent drainage properties of a pitched roof.

All Apex garages (pages 4-11) can be supplied up to 30'3" (9.22m) in width and unlimited length. Our standard height is 6'6" (1.98m) but we can offer 7'0" (2.13m) or even higher if required.

The Apex contains all of the following features as standard:

- New pressure treated Timber Fascias (Ensuring increased lifespan, reduced maintenance and long term protection from insect rot and weather corrosion)
- Hormann Up and Over door (vertical design, white powder coated)
- Robust Grey cement fibre roof sheets with matching ridge
- Optional 4'0" (1.22m) wide fixed **Timber Window**
- Foam filler to the eaves