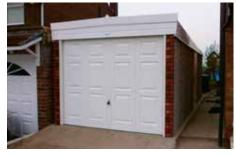

# The Apex Royale

The Ultimate Value for money package!

All Hanson Garages concrete panels feature cleverly overlapped and bolted joints with an internal mastic seal that forms outstanding weatherproofing and security.

We are proud to introduce the Royale which boasts an unrivalled array of popular options included as standard.

Featuring real brick fronts as standard

**Our Best Selling Garage** 

4

"What can I say but excellent, from start to finish, from ordering to installation everything was easy."

Mr Stubbs

The Apex Royale is our best selling garage. It is a high specification model which contains the most popular options as standard. This model offers huge cost savings and unrivalled value for money.

Available in single and double garages and with the option of Extra Height if required.

The Apex Royale contains all of the following features as standard:

- Robust Spanish Red cement fibre roof sheets with matching ridge. (other colours available\*) \*may increase lead time
- Brick Front posts in 5 design colours (see colour options to the right)

- Georgian style Hormann Up and Over door with 4 Point Extra Security Locking Bars (up to and including 9'0" (2.74m) wide door only)
- Maintenance Free white PVCu Fascias
- White PVCu double glazed 4'0" (1.22m) wide Fixed Window
- Hormann 3'0" (0.91m) wide 3 point locking Steel Personnel Door (vertical design)
- White PVCu Guttering and down pipes (also available in black or brown)
- · Internal cement fillet
- Foam filler to the eaves