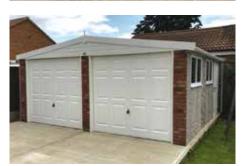

# The Apex Royale

The Ultimate Value for money package!

All Hanson Garages concrete panels feature cleverly overlapped and bolted joints with an internal mastic seal that forms outstanding weatherproofing and security.

We are proud to introduce the Royale which boasts an unrivalled array of popular options included as standard.

Featuring real brick fronts as standard

**Our Best Selling Garage** 

4

"What can I say but excellent, from start to finish, from ordering to installation everything was easy."

Mr Stubbs

The Apex Royale is our best selling garage. It is a high specification model which contains the most popular options as standard. This model offers huge cost savings and unrivalled value for money.

Available in single and double garages and with the option of Extra Height if required.

The Apex Royale contains all of the following features as standard:

- Robust Spanish Red cement fibre roof sheets with matching ridge. (other colours available\*) \*may increase lead time
- Brick Front posts in 5 design colours (see colour options to the right)

- Georgian style Hormann Up and Over door with 4 Point Extra Security Locking Bars (up to and including 9'0" (2.74m) wide door only)
- Maintenance Free white PVCu Fascias
- White PVCu double glazed 4'0" (1.22m) wide Fixed Window
- Hormann 3'0" (0.91m) wide 3 point locking Steel Personnel Door (vertical design)
- White PVCu Guttering and down pipes (also available in black or brown)
- · Internal cement fillet
- Foam filler to the eaves