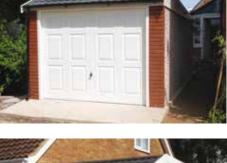

# The Apex Royale

The Ultimate Value for money package!

All Hanson Garages concrete panels feature cleverly overlapped and bolted joints with an internal mastic seal that forms outstanding weatherproofing and security.

We are proud to introduce the Royale which boasts an unrivalled array of popular options included as standard.

Featuring real brick fronts as standard

**Our Best Selling Garage** 

4

"What can I say but excellent, from start to finish, from ordering to installation everything was easy."

Mr Stubbs

The Apex Royale is our best selling garage. It is a high specification model which contains the most popular options as standard. This model offers huge cost savings and unrivalled value for money.

Available in single and double garages and with the option of Extra Height if required.

The Apex Royale contains all of the following features as standard:

- Robust Spanish Red cement fibre roof sheets with matching ridge. (other colours available\*) \*may increase lead time
- Brick Front posts in 5 design colours (see colour options to the right)

- Georgian style Hormann Up and Over door with 4 Point Extra Security Locking Bars (up to and including 9'0" (2.74m) wide door only)
- Maintenance Free white PVCu Fascias
- White PVCu double glazed 4'0" (1.22m) wide Fixed Window
- Hormann 3'0" (0.91m) wide 3 point locking Steel Personnel Door (vertical design)
- White PVCu Guttering and down pipes (also available in black or brown)
- · Internal cement fillet
- Foam filler to the eaves