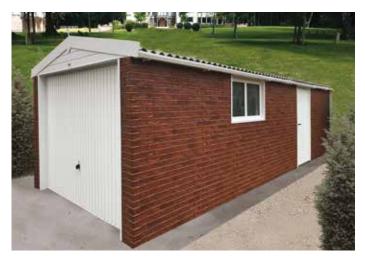

# The Apex Royale

The Ultimate Value for money package!

All Hanson Garages concrete panels feature cleverly overlapped and bolted joints with an internal mastic seal that forms outstanding weatherproofing and security.

We are proud to introduce the Royale which boasts an unrivalled array of popular options included as standard.

Featuring real brick fronts as standard

**Our Best Selling Garage** 

4

"What can I say but excellent, from start to finish, from ordering to installation everything was easy."

Mr Stubbs

The Apex Royale is our best selling garage. It is a high specification model which contains the most popular options as standard. This model offers huge cost savings and unrivalled value for money.

Available in single and double garages and with the option of Extra Height if required.

The Apex Royale contains all of the following features as standard:

- Robust Spanish Red cement fibre roof sheets with matching ridge. (other colours available\*) \*may increase lead time
- Brick Front posts in 5 design colours (see colour options to the right)

- Georgian style Hormann Up and Over door with 4 Point Extra Security Locking Bars (up to and including 9'0" (2.74m) wide door only)
- Maintenance Free white PVCu Fascias
- White PVCu double glazed 4'0" (1.22m) wide Fixed Window
- Hormann 3'0" (0.91m) wide 3 point locking Steel Personnel Door (vertical design)
- White PVCu Guttering and down pipes (also available in black or brown)
- · Internal cement fillet
- Foam filler to the eaves