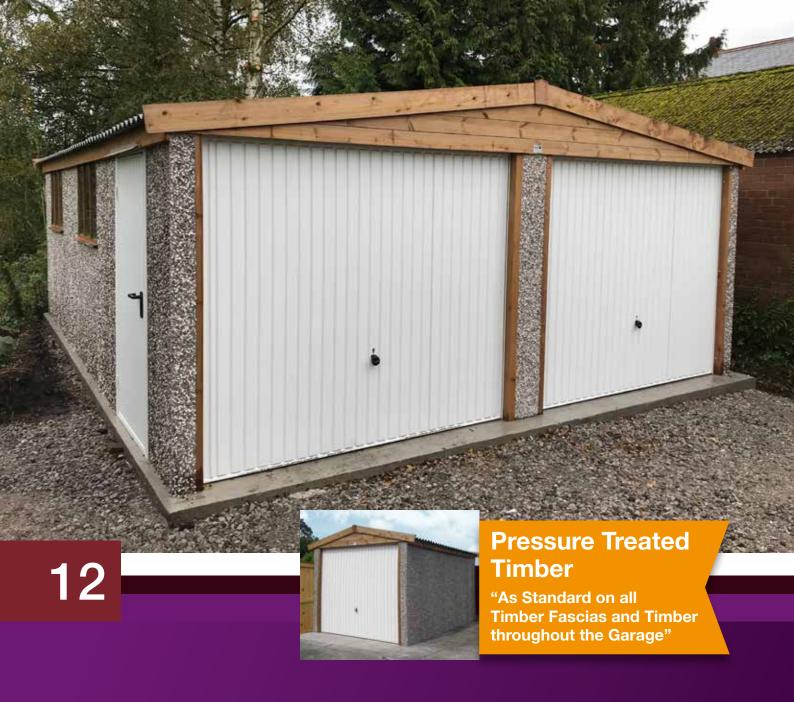

# Pressure Treated Timber

"As Standard on all Timber Fascias and Timber throughout the Garage"

"what a smooth process it was too, from start to finish the agent was great."

Mr Ramm

The Knight comes with all of the following features as standard:

- New pressure treated Timber Fascias (Ensuring increased lifespan, reduced maintenance and long term protection from insect rot and weather corrosion)
- Steel roof sheets with a felt underlay to prevent condensation dripping from the roof
- Hormann Up and Over door (vertical design, white powder coated)
- · Factory primed Galvanised C section steel roof trusses
- Optional 4'0" (1.22m) wide fixed Timber Window
- · Foam filler to the eaves