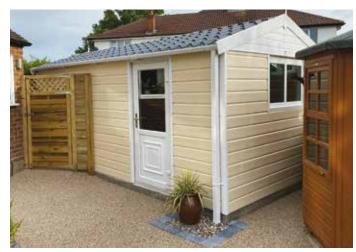

# Lean-to Range

Available on the full range of garage style roofs, our lean-to's can be attached to either side of the house.

Attractive Multi Spar aggregate with optional brick frontage, gives an external appearance that will blend with virtually any property.

Fitted with market leading Hormann up and over doors, pre-framed to give consistent performance over the lifetime of the garage. If an Up and Over door is not required, a personnel door can be chosen such as our popular Hormann 3'0" (0.91m) or 4'0" (1.22m) wide Steel doors.

The cement fibre roof drains to one side, utilising profile 5 roof sheets up to 20% thicker than many competitors.

Steel roof sheets with a felt underlay are used on the knight range of lean-to buildings to prevent condensation dripping from the roof.

A 4'0" (1.22m) wide fixed Timber Window is included in the price.

Single (or double) buildings are available - if you have the space, why not add a garage and Workshop to the side of your house?

The full range of options are available to ensure your building will blend in with

your house, enhancing the value and improving saleability.

Choose from a range of Brick Fronts (5 options) which can match your existing property. You can even supply us with your exact bricks you require and we can make the brick fronts for you.

\*Please note that flashings between the house and garage are not provided.

If space is at a premium then a lean-to garage may be the perfect solution