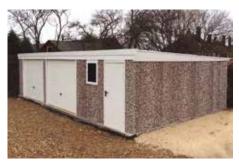

# Sheds & Workshops

Probably the most secure concrete shed on the market.

**Featuring 3pt Locking Hormann Steel Personnel Doors as Standard** 

All Hanson Garages concrete panels feature cleverly overlapped and bolted joints with an internal mastic seal that forms outstanding weatherproofing and security. "Superb experience throughout, from initial enquiry to completed installation"

## **Sheds and** Workshops **Special Offer**

The Sheds and Workshops Special Offer Package contains our most popular options combined together in a value for money offering.

If security is of paramount importance, a Hanson Concrete Shed / Workshop is the ideal choice. Available in a Knight or Apex roof style, our concrete sheds can be supplied in the length, width and height of your choice.

We are the only UK concrete sectional manufacturer to offer 3 Point Locking Steel Personnel doors as standard within a building of this type. After all, why would you upgrade to a concrete building and have a timber door fitted?

Our range of Sheds and Workshops comes with all of the following features as standard:

• 3'0" (0.91m) wide Hormann Steel door with 3 Point Locking for additional security (vertical design, white powder coat finish)

• Optional 4'0" (1.22m) wide fixed Timber Window

Pressure treated Timber Fascias

• Foam filler to the eaves

• A comprehensive range of options is available (see pages 30 & 31)

In addition to the usual features, the following options are included in this package for both the Knight and Apex models:

- Maintenance Free White PVCu Fascias
- PVCu Guttering and downpipe
- White powder coated Hormann 3'0" (0.91m) wide 3 point locking Steel Door
- 4'0" (1.22m) wide PVCu fixed double glazed Window
- Internal cement fillet