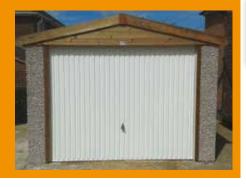

# The Apex

A superior building at an affordable price, with the traditional strength and drainage properties of a pitched roof

Save £'s with this value package

The Apex garage offers a superior building at an affordable price. These garages carry the traditional strength and excellent drainage properties of a pitched roof.

All Apex garages (pages 4-11) can be supplied up to 30'3" (9.22m) in width and unlimited length. Our standard height is 6'6" (1.98m) but we can offer 7'0" (2.13m) or even higher if required.

Attractive Multi Spar aggregate gives an external appearance that will blend with virtually any property. The concrete panels on all of our garages feature cleverly overlapped and bolted joints with an internal mastic seal that forms outstanding weatherproofing with excellent security properties.

The Apex contains all of the following features as standard:

- New pressure treated Timber Fascias (Ensuring increased lifespan, reduced maintenance and long term protection from insect rot and weather corrosion)
- Hormann Up and Over door (vertical design, white powder coated)
- Robust Grey cement fibre roof sheets with matching ridge
- Optional 4'0" (1.22m) wide fixed **Timber Window**
- Foam filler to the eaves