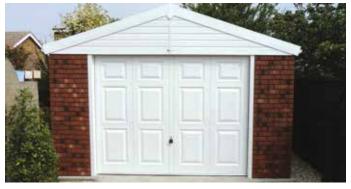

# The Duchess & Duke

Hugely popular, modern style garage design

All Hanson Garages concrete panels feature cleverly overlapped and bolted joints with an internal mastic seal that forms outstanding weatherproofing and security.

## The Duchess

An attractive, high quality alternative to the traditional Pitched and Pent roof with an array of special features.

The Duchess comes with all of the following features as standard:

- Forward sloping Granular Steel Metrotile decorative roof in 6 colour options
- Rearward sloping steel roof sheets with anti-condensation felt underlay
- Maintenance Free PVCu white Facias
- Brick front posts in 5 colour options
- Georgian design Hormann Up and Over door with 4 Point Locking Bars for added security (up to and including 9'0" (2.74m) wide)
- Hormann 3'0" (0.91m) wide 3 point locking Steel Personnel Door
- PVCu Guttering and downpipes to front and rear elevations
- Ridge height under 2.5m (for ease of planning purposes)
- 4'0" (1.22m) wide Fixed PVCu double glazed Window
- Internal cement fillet