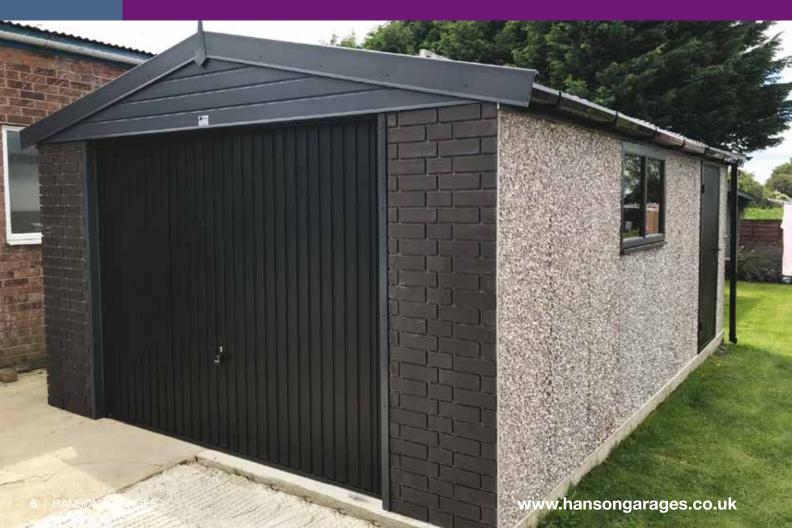

# **Clad Finishes**

New, innovative and exciting

All Hanson Garages concrete panels feature cleverly overlapped and bolted joints with an internal mastic seal that forms outstanding weatherproofing and security.

This is one of our latest developments and flagship model which incorporates a traditional cladding finish which is designed to compliment your property. This 'joint free' traditional clad finish is both durable, long lasting and above all Maintenance Free so it will look good for years to come.

Designed as an exterior cladding finish over the concrete panels, you can now have your concrete building replicating the look of a brick, stone or plank building at a fraction of the price whilst maintaining a long lasting, exceptional looking building.