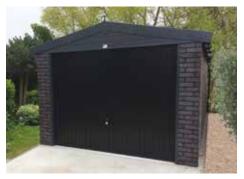

# The "Graphite"

Ultra modern design of garage creating a unique look and a highly attractive finish.

All Hanson Garages concrete panels feature cleverly overlapped and bolted joints with an internal mastic seal that forms outstanding weatherproofing and security.

Featuring Brick Fronts Posts and Anthracite PVCu Fascias

6

"Very nice garage, speedy assembly and great quality."

Mr and Mrs Artur

## Did you know?

"The Graphite is available with both an Apex or Knight roof depending on your requirements"

The "Graphite" is an ultra modern design of garage creating a unique look and a highly attractive finish. This model has a number of distinctive features making this garage the most unique on the market.

Available in single and double garages and with the option of Extra Height if required.

The "Graphite" contains all of the following features as standard:

- Anthracite Maintenance Free PVCu Fascias
- Hormann\* Black Vertical Up and Over door with 4 point locking security bars
- Black Hormann 3'0" (0.91m) wide 3 point locking Steel Personnel Door (vertical design)

- Brick Front posts in Graphite Rustic
- Anthracite design 4ft PVCu Window with overlapping frame
- Robust Black/Blue cement fibre roof sheets with matching
- Black PVCu Guttering and down pipes
- Internal cement fillet
- · Foam filler to the eaves