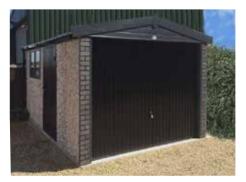

## The Monarch

Enhancement of the hugely successful Royale, incorporating the higher pitch tile effect roof

All Hanson Garages concrete panels feature cleverly overlapped and bolted joints with an internal mastic seal that forms outstanding weatherproofing and security.

Featuring Brick Fronts Posts as standard

8

The Monarch replicates the traditional higher pitched Garages which offer superb appearance and stature.

The 12.5° pitch of our standard models is increased dramatically to allow the authentic Tile effect steel roof sheets to provide a stunning compliment to your property.

Available in single and double garages and with the option of Extra Height if required.

The Monarch contains all of the following features as standard:

• Tile effect Plastisol Coated Steel Roof with a Felt Underlay on the underside sheets to prevent dripping (see opposite for the choice of colours)

- 17.5° (on singles) or 15° (on doubles) pitch roof to accentuate the Apex range
- Maintenance Free white PVCu Fascias
- Brick front posts in 5 design colours
- Georgian style Hormann Up and Over door with 4 point Extra Security Locking Bars (up to and including 9'0" (2.74m) wide door only)
- White PVCu double glazed 4'0" (1.22m) wide Fixed Window
- Hormann 3'0" (0.91m) wide 3 point locking Steel Personnel door (vertical design)
- White PVCu Guttering and down pipes (also available in black or brown)