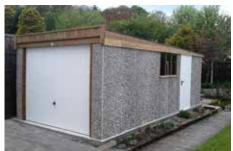

# The Apex

A superior building at an affordable price, with the traditional strength and drainage properties of a pitched roof

Save £'s with this value package

The Apex garage offers a superior building at an affordable price. These garages carry the traditional strength and excellent drainage properties of a pitched roof.

All Apex garages (pages 4-11) can be supplied up to 30'3" (9.22m) in width and unlimited length. Our standard height is 6'6" (1.98m) but we can offer 7'0" (2.13m) or even higher if required.

Attractive Multi Spar aggregate gives an external appearance that will blend with virtually any property. The concrete panels on all of our garages feature cleverly overlapped and bolted joints with an internal mastic seal that forms outstanding weatherproofing with excellent security properties.

The Apex contains all of the following features as standard:

- New pressure treated Timber Fascias (Ensuring increased lifespan, reduced maintenance and long term protection from insect rot and weather corrosion)
- Hormann Up and Over door (vertical design, white powder coated)
- Robust Grey cement fibre roof sheets with matching ridge
- Optional 4'0" (1.22m) wide fixed **Timber Window**
- Foam filler to the eaves