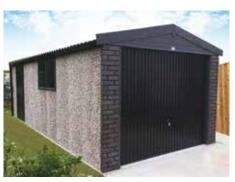

# The Apex Royale

The Ultimate Value for money package!

All Hanson Garages concrete panels feature cleverly overlapped and bolted joints with an internal mastic seal that forms outstanding weatherproofing and security.

We are proud to introduce the Royale which boasts an unrivalled array of popular options included as standard.

Featuring real brick fronts as standard

**Our Best Selling Garage** 

4

"What can I say but excellent, from start to finish, from ordering to installation everything was easy."

Mr Stubbs

The Apex Royale is our best selling garage. It is a high specification model which contains the most popular options as standard. This model offers huge cost savings and unrivalled value for money.

Available in single and double garages and with the option of Extra Height if required.

The Apex Royale contains all of the following features as standard:

- Robust Spanish Red cement fibre roof sheets with matching ridge. (other colours available\*) \*may increase lead time
- Brick Front posts in 5 design colours (see colour options to the right)