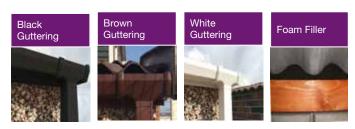

## **Guttering & Foam Filler**

Guttering available in Black, Brown and White. Foam filler fitted as standard on all buildings.

Many other options are available, visit our website for full details www.hansongarages.co.uk