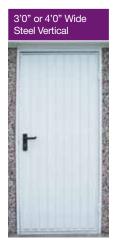

## **Personal Doors**

Available in the following options. All doors can be hinged left or right and are opening out as standard.