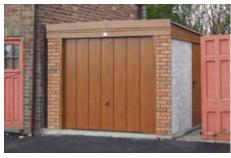

# The Woodthorpe

Offering a perfect balance between stylish good looks, practicality and sheer elegance of design

Featuring Brick Fronts as standard

All Hanson Garages concrete panels feature cleverly overlapped and bolted joints with an internal mastic seal that forms outstanding weatherproofing and security.

The two wood effect colours available are Golden Oak and Rosewood which can blend in with your existing property ensuring that your new Woodthorpe delivers that all important kerb appeal.

Rustic Brown Brick Fronts are included as standard on the Woodthorpe which perfectly compliment the Rosewood or Golden Oak finishes that are included as standard on this model.