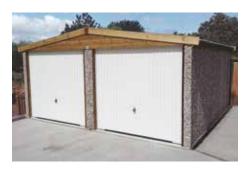

# The Apex

A superior building at an affordable price, with the traditional strength and drainage properties of a pitched roof

Save £'s with this value package

The Apex garage offers a superior building at an affordable price. These garages carry the traditional strength and excellent drainage properties of a pitched roof.

All Apex garages (pages 4-11) can be supplied up to 30'3" (9.22m) in width and unlimited length. Our standard height is 6'6" (1.98m) but we can offer 7'0" (2.13m) or even higher if required.

Attractive Multi Spar aggregate gives an external appearance that will blend with virtually any property. The concrete panels on all of our garages feature cleverly overlapped and bolted joints with an internal mastic seal that forms outstanding weatherproofing with excellent security properties.

The Apex contains all of the following features as standard:

- New pressure treated Timber Fascias (Ensuring increased lifespan, reduced maintenance and long term protection from insect rot and weather corrosion)
- Hormann Up and Over door (vertical design, white powder coated)
- Robust Grey cement fibre roof sheets with matching ridge
- Optional 4'0" (1.22m) wide fixed **Timber Window**
- Foam filler to the eaves