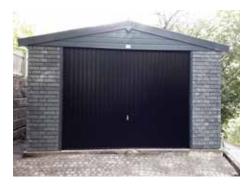

# The Apex Royale

The Ultimate Value for money package!

All Hanson Garages concrete panels feature cleverly overlapped and bolted joints with an internal mastic seal that forms outstanding weatherproofing and security.

We are proud to introduce the Royale which boasts an unrivalled array of popular options included as standard.

Featuring real brick fronts as standard

**Our Best Selling Garage** 

4

"What can I say but excellent, from start to finish, from ordering to installation everything was easy."

Mr Stubbs

The Apex Royale is our best selling garage. It is a high specification model which contains the most popular options as standard. This model offers huge cost savings and unrivalled value for money.

Available in single and double garages and with the option of Extra Height if required.

The Apex Royale contains all of the following features as standard:

- Robust Spanish Red cement fibre roof sheets with matching ridge. (other colours available\*) \*may increase lead time
- Brick Front posts in 5 design colours (see colour options to the right)

- Georgian style Hormann Up and Over door with 4 Point Extra Security Locking Bars (up to and including 9'0" (2.74m) wide door only)
- Maintenance Free white PVCu Fascias
- White PVCu double glazed 4'0" (1.22m) wide Fixed Window
- Hormann 3'0" (0.91m) wide 3 point locking Steel Personnel Door (vertical design)
- White PVCu Guttering and down pipes (also available in black or brown)
- · Internal cement fillet
- Foam filler to the eaves