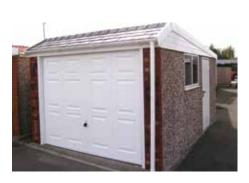

# The Apex

A superior building at an affordable price, with the traditional strength and drainage properties of a pitched roof

Save £'s with this value package

The Apex garage offers a superior building at an affordable price. These garages carry the traditional strength and excellent drainage properties of a pitched roof.

All Apex garages (pages 4-11) can be supplied up to 30'3" (9.22m) in width and unlimited length. Our standard height is 6'6" (1.98m) but we can offer 7'0" (2.13m) or even higher if required.

Attractive Multi Spar aggregate gives an external appearance that will blend with virtually any property. The concrete panels on all of our garages feature cleverly overlapped and bolted joints with an internal mastic seal that forms outstanding weatherproofing with excellent security properties.

The Apex contains all of the following features as standard:

- New pressure treated Timber Fascias (Ensuring increased lifespan, reduced maintenance and long term protection from insect rot and weather corrosion)
- Hormann Up and Over door (vertical design, white powder coated)
- Robust Grey cement fibre roof sheets with matching ridge
- Optional 4'0" (1.22m) wide fixed **Timber Window**
- Foam filler to the eaves