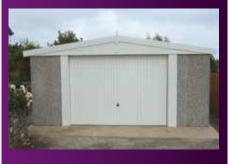

# The Apex

A superior building at an affordable price, with the traditional strength and drainage properties of a pitched roof

Save £'s with this value package

The Apex garage offers a superior building at an affordable price. These garages carry the traditional strength and excellent drainage properties of a pitched roof.

All Apex garages (pages 4-11) can be supplied up to 30'3" (9.22m) in width and unlimited length. Our standard height is 6'6" (1.98m) but we can offer 7'0" (2.13m) or even higher if required.