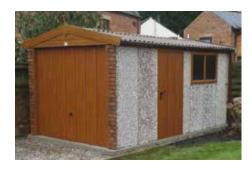

### Knight Range

# The Knight

A practical, convenient and cost effective garage

All Hanson Garages concrete panels feature cleverly overlapped and bolted joints with an internal mastic seal that forms outstanding weatherproofing and security.

# Pressure Treated Timber

"As Standard on all Timber Fascias and Timber throughout the Garage"

"what a smooth process it was too, from start to finish the agent was great."

Mr Ramm