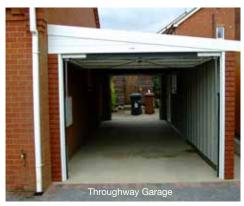

# Lean-to Range

Available on the full range of garage style roofs, our lean-to's can be attached to either side of the house.

Attractive Multi Spar aggregate with optional brick frontage, gives an external appearance that will blend with virtually any property.

Fitted with market leading Hormann up and over doors, pre-framed to give consistent performance over the lifetime of the garage. If an Up and Over door is not required, a personnel door can be chosen such as our popular Hormann 3'0" (0.91m) or 4'0" (1.22m) wide Steel doors.

The cement fibre roof drains to one side, utilising profile 5 roof sheets up to 20% thicker than many competitors.

Steel roof sheets with a felt underlay are used on the knight range of lean-to buildings to prevent condensation dripping from the roof.

A 4'0" (1.22m) wide fixed Timber Window is included in the price.

Single (or double) buildings are available - if you have the space, why not add a garage and Workshop to the side of your house?

The full range of options are available to ensure your building will blend in with

your house, enhancing the value and improving saleability.

Choose from a range of Brick Fronts (5 options) which can match your existing property. You can even supply us with your exact bricks you require and we can make the brick fronts for you.

\*Please note that flashings between the house and garage are not provided.

If space is at a premium then a lean-to garage may be the perfect solution