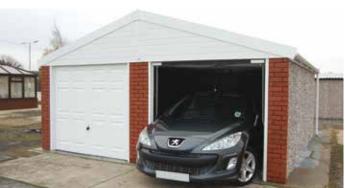

# The Apex Royale

The Ultimate Value for money package!

All Hanson Garages concrete panels feature cleverly overlapped and bolted joints with an internal mastic seal that forms outstanding weatherproofing and security.

We are proud to introduce the Royale which boasts an unrivalled array of popular options included as standard.

Featuring real brick fronts as standard

**Our Best Selling Garage** 

4

"What can I say but excellent, from start to finish, from ordering to installation everything was easy."

Mr Stubbs

The Apex Royale is our best selling garage. It is a high specification model which contains the most popular options as standard. This model offers huge cost savings and unrivalled value for money.