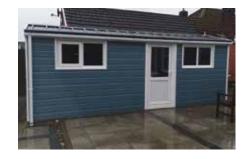

# **Clad Finishes**

New, innovative and exciting

All Hanson Garages concrete panels feature cleverly overlapped and bolted joints with an internal mastic seal that forms outstanding weatherproofing and security.

This is one of our latest developments and flagship model which incorporates a traditional cladding finish which is designed to compliment your property. This 'joint free' traditional clad finish is both durable, long lasting and above all Maintenance Free so it will look good for years to come.

Designed as an exterior cladding finish over the concrete panels, you can now have your concrete building replicating the look of a brick, stone or plank building at a fraction of the price whilst maintaining a long lasting, exceptional looking building.