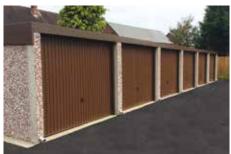

# The Apex Royale

The Ultimate Value for money package!

All Hanson Garages concrete panels feature cleverly overlapped and bolted joints with an internal mastic seal that forms outstanding weatherproofing and security.

We are proud to introduce the Royale which boasts an unrivalled array of popular options included as standard.

Featuring real brick fronts as standard

**Our Best Selling Garage** 

4

"What can I say but excellent, from start to finish, from ordering to installation everything was easy."

Mr Stubbs

The Apex Royale is our best selling garage. It is a high specification model which contains the most popular options as standard. This model offers huge cost savings and unrivalled value for money.

Available in single and double garages and with the option of Extra Height if required.

The Apex Royale contains all of the following features as standard:

- Robust Spanish Red cement fibre roof sheets with matching ridge. (other colours available\*) \*may increase lead time
- Brick Front posts in 5 design colours (see colour options to the right)

- Georgian style Hormann Up and Over door with 4 Point Extra Security Locking Bars (up to and including 9'0" (2.74m) wide door only)
- Maintenance Free white PVCu Fascias
- White PVCu double glazed 4'0" (1.22m) wide Fixed Window
- Hormann 3'0" (0.91m) wide 3 point locking Steel Personnel Door (vertical design)
- White PVCu Guttering and down pipes (also available in black or brown)
- · Internal cement fillet
- Foam filler to the eaves