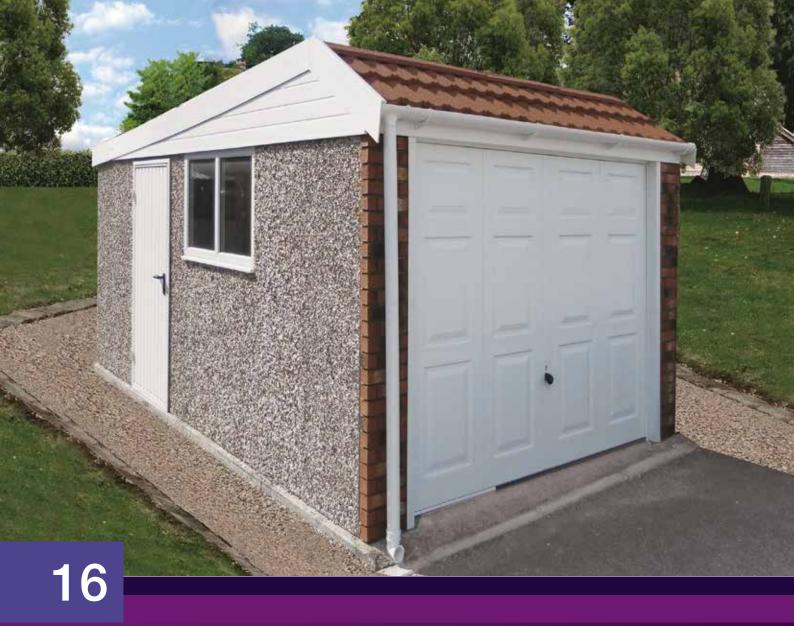

Mr Stubbs

The Apex Royale is our best selling garage. It is a high specification model which contains the most popular options as standard. This model offers huge cost savings and unrivalled value for money.

Available in single and double garages and with the option of Extra Height if required.

The Apex Royale contains all of the following features as standard:

- Robust Spanish Red cement fibre roof sheets with matching ridge. (other colours available\*) \*may increase lead time
- Brick Front posts in 5 design colours (see colour options to the right)

- Georgian style Hormann Up and Over door with 4 Point Extra Security Locking Bars (up to and including 9'0" (2.74m) wide door only)
- Maintenance Free white PVCu Fascias
- White PVCu double glazed 4'0" (1.22m) wide Fixed Window
- Hormann 3'0" (0.91m) wide 3 point locking Steel Personnel Door (vertical design)
- White PVCu Guttering and down pipes (also available in black or brown)
- · Internal cement fillet
- Foam filler to the eaves