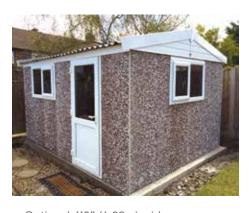

# Sheds & Workshops

Probably the most secure concrete shed on the market.

**Featuring 3pt Locking Hormann Steel Personnel Doors as Standard** 

All Hanson Garages concrete panels feature cleverly overlapped and bolted joints with an internal mastic seal that forms outstanding weatherproofing and security. "Superb experience throughout, from initial enquiry to completed installation"

## Did you know?

"Did you know, you can select as many doors and windows as required"

Our range of Sheds and Workshops comes with all of the following features as standard:

• 3'0" (0.91m) wide Hormann Steel door with 3 Point Locking for additional security (vertical design, white powder coat finish)

• Optional 4'0" (1.22m) wide fixed Timber Window

Pressure treated Timber Fascias

• Foam filler to the eaves

• A comprehensive range of options is available (see pages 30 & 31)

In addition to the usual features, the following options are included in this package for both the Knight and Apex models: