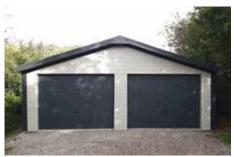

Save £'s with this value package

The Apex garage offers a superior building at an affordable price. These garages carry the traditional strength and excellent drainage properties of a pitched roof.

All Apex garages (pages 4-11) can be supplied up to 30'3" (9.22m) in width and unlimited length. Our standard height is 6'6" (1.98m) but we can offer 7'0" (2.13m) or even higher if required.

Attractive Multi Spar aggregate gives an external appearance that will blend with virtually any property. The concrete panels on all of our garages feature cleverly overlapped and bolted joints with an internal mastic seal that forms outstanding weatherproofing with excellent security properties.

The Apex contains all of the following features as standard:

- New pressure treated Timber Fascias (Ensuring increased lifespan, reduced maintenance and long term protection from insect rot and weather corrosion)
- Hormann Up and Over door (vertical design, white powder coated)
- Robust Grey cement fibre roof sheets with matching ridge
- Optional 4'0" (1.22m) wide fixed **Timber Window**
- Foam filler to the eaves