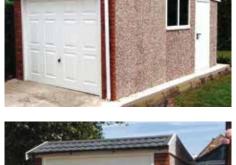

# The Apex Royale

The Ultimate Value for money package!

All Hanson Garages concrete panels feature cleverly overlapped and bolted joints with an internal mastic seal that forms outstanding weatherproofing and security.

We are proud to introduce the Royale which boasts an unrivalled array of popular options included as standard.

Featuring real brick fronts as standard

**Our Best Selling Garage** 

4

"What can I say but excellent, from start to finish, from ordering to installation everything was easy."

Mr Stubbs

The Apex Royale is our best selling garage. It is a high specification model which contains the most popular options as standard. This model offers huge cost savings and unrivalled value for money.

Available in single and double garages and with the option of Extra Height if required.

The Apex Royale contains all of the following features as standard:

- Robust Spanish Red cement fibre roof sheets with matching ridge. (other colours available\*) \*may increase lead time
- Brick Front posts in 5 design colours (see colour options to the right)

- Georgian style Hormann Up and Over door with 4 Point Extra Security Locking Bars (up to and including 9'0" (2.74m) wide door only)
- Maintenance Free white PVCu Fascias
- White PVCu double glazed 4'0" (1.22m) wide Fixed Window
- Hormann 3'0" (0.91m) wide 3 point locking Steel Personnel Door (vertical design)
- White PVCu Guttering and down pipes (also available in black or brown)
- · Internal cement fillet
- Foam filler to the eaves