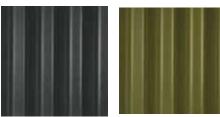

Available in single and double garages and with the option of Extra Height if required.

The "Graphite" contains all of the following features as standard:

- Anthracite Maintenance Free PVCu Fascias
- Hormann\* Black Vertical Up and Over door with 4 point locking security bars
- Black Hormann 3'0" (0.91m) wide 3 point locking Steel Personnel Door (vertical design)

- Brick Front posts in Graphite Rustic
- Anthracite design 4ft PVCu Window with overlapping frame
- Robust Black/Blue cement fibre roof sheets with matching
- Black PVCu Guttering and down pipes
- Internal cement fillet
- · Foam filler to the eaves