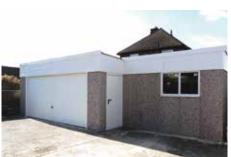

# **Clad Finishes**

New, innovative and exciting

All Hanson Garages concrete panels feature cleverly overlapped and bolted joints with an internal mastic seal that forms outstanding weatherproofing and security.

This is one of our latest developments and flagship model which incorporates a traditional cladding finish which is designed to compliment your property. This 'joint free' traditional clad finish is both durable, long lasting and above all Maintenance Free so it will look good for years to come.

Designed as an exterior cladding finish over the concrete panels, you can now have your concrete building replicating the look of a brick, stone or plank building at a fraction of the price whilst maintaining a long lasting, exceptional looking building.

See below for the full list of benefits.

- Kerb appeal 'No jointing strips' down the side of the building
- · Continuous clad finish reproducing a brick, stone or clad effect finish
- Optional cladding of the front and/or back gables for a 'full' effect finish
- Matching Corners / Edgings

- 5 Brick Colours availabe
- 3 Stone Colours available
- 7 Plank Effect finishes
- Hybrid available Possible to clad just 1, 2 or 3 sides of the building
- Available on the full range of Hanson buildings
- High Quality German Engineered **Cladding Product**
- Cost effective compared to traditionally laid brick in terms of time and money
- · Durable and long lasting
- Maintenance Free