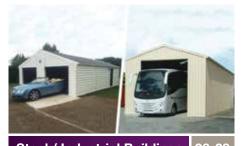

## **Industrial Units**

Hanson Industrial Buildings have unlimited applications across all market sectors. We offer solutions for bulk storage, valeting bays, workshops, machinery storage and much more.

Your building can be customised to suit your requirements and be efficiently designed and manufactured to ensure installation as quickly and easily as possible. Hanson Steel Buildings come with a wide range of optional extras.

At Hanson we believe that choice is important. Your new building can be designed to meet your exact requirements regarding size, height, doors, windows and any other feature you require.

All of your buildings are virtually zero maintenance for years to come.