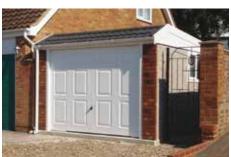

# The Apex Royale

The Ultimate Value for money package!

All Hanson Garages concrete panels feature cleverly overlapped and bolted joints with an internal mastic seal that forms outstanding weatherproofing and security.

We are proud to introduce the Royale which boasts an unrivalled array of popular options included as standard.

Featuring real brick fronts as standard

**Our Best Selling Garage** 

4

"What can I say but excellent, from start to finish, from ordering to installation everything was easy."

Mr Stubbs

The Apex Royale is our best selling garage. It is a high specification model which contains the most popular options as standard. This model offers huge cost savings and unrivalled value for money.

Available in single and double garages and with the option of Extra Height if required.

The Apex Royale contains all of the following features as standard:

- Robust Spanish Red cement fibre roof sheets with matching ridge. (other colours available\*) \*may increase lead time
- Brick Front posts in 5 design colours (see colour options to the right)

- Georgian style Hormann Up and Over door with 4 Point Extra Security Locking Bars (up to and including 9'0" (2.74m) wide door only)
- Maintenance Free white PVCu Fascias
- White PVCu double glazed 4'0" (1.22m) wide Fixed Window
- Hormann 3'0" (0.91m) wide 3 point locking Steel Personnel Door (vertical design)
- White PVCu Guttering and down pipes (also available in black or brown)
- · Internal cement fillet
- Foam filler to the eaves