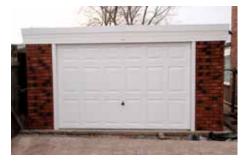

# The Knight

A practical, convenient and cost effective garage

All Hanson Garages concrete panels feature cleverly overlapped and bolted joints with an internal mastic seal that forms outstanding weatherproofing and security.

## Did you know?

"We can offset a door to either side to suit your requirements"

The Knight garage is a practical, convenient and cost effective rearward sloped roofed building.

All rearward sloping garages (pages 14-19) can be supplied up to 20'3" (6.17m) in width and up to 30'1" (9.17m) in length. Our standard eaves height is 6'6" (1.98m) but we can offer 7'0" (2.13m) or even higher if required.

Attractive Multi Spar aggregate gives an external appearance that will blend with virtually any property. The concrete panels on all of our garages feature cleverly overlapped and bolted joints with an internal mastic seal that forms outstanding weatherproofing with excellent security properties.

The Knight comes with all of the following features as standard:

- New pressure treated Timber Fascias (Ensuring increased lifespan, reduced maintenance and long term protection from insect rot and weather corrosion)
- Steel roof sheets with a felt underlay to prevent condensation dripping from the roof
- Hormann Up and Over door (vertical design, white powder coated)
- · Factory primed Galvanised C section steel roof trusses
- Optional 4'0" (1.22m) wide fixed Timber Window
- · Foam filler to the eaves