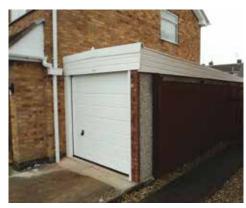

# Lean-to Range

Available on the full range of garage style roofs, our lean-to's can be attached to either side of the house.

Attractive Multi Spar aggregate with optional brick frontage, gives an external appearance that will blend with virtually any property.

Fitted with market leading Hormann up and over doors, pre-framed to give consistent performance over the lifetime of the garage. If an Up and Over door is not required, a personnel door can be chosen such as our popular Hormann 3'0" (0.91m) or 4'0" (1.22m) wide Steel doors.

The cement fibre roof drains to one side, utilising profile 5 roof sheets up to 20% thicker than many competitors.

Steel roof sheets with a felt underlay are used on the knight range of lean-to buildings to prevent condensation dripping from the roof.

A 4'0" (1.22m) wide fixed Timber Window is included in the price.

Single (or double) buildings are available - if you have the space, why not add a garage and Workshop to the side of your house?

The full range of options are available to ensure your building will blend in with

your house, enhancing the value and improving saleability.

Choose from a range of Brick Fronts (5 options) which can match your existing property. You can even supply us with your exact bricks you require and we can make the brick fronts for you.

\*Please note that flashings between the house and garage are not provided.

If space is at a premium then a lean-to garage may be the perfect solution