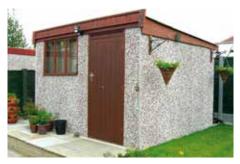

Sheds & Workshops

# Sheds & Workshops

Probably the most secure concrete shed on the market.

**Featuring 3pt Locking Hormann Steel Personnel Doors as Standard** 

All Hanson Garages concrete panels feature cleverly overlapped and bolted joints with an internal mastic seal that forms outstanding weatherproofing and security. "Superb experience throughout, from initial enquiry to completed installation"

Mrs Roberts