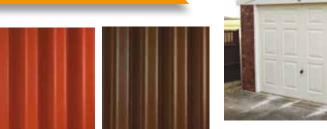

# **Clad Finishes**

New, innovative and exciting

All Hanson Garages concrete panels feature cleverly overlapped and bolted joints with an internal mastic seal that forms outstanding weatherproofing and security.

This is one of our latest developments and flagship model which incorporates a traditional cladding finish which is designed to compliment your property. This 'joint free' traditional clad finish is both durable, long lasting and above all Maintenance Free so it will look good for years to come.

Designed as an exterior cladding finish over the concrete panels, you can now have your concrete building replicating the look of a brick, stone or plank building at a fraction of the price whilst maintaining a long lasting, exceptional looking building.

See below for the full list of benefits.

- Kerb appeal 'No jointing strips' down the side of the building
- · Continuous clad finish reproducing a brick, stone or clad effect finish
- Optional cladding of the front and/or back gables for a 'full' effect finish
- Matching Corners / Edgings

- 5 Brick Colours availabe
- 3 Stone Colours available
- 7 Plank Effect finishes
- Hybrid available Possible to clad just 1, 2 or 3 sides of the building
- Available on the full range of Hanson buildings
- High Quality German Engineered **Cladding Product**
- Cost effective compared to traditionally laid brick in terms of time and money
- · Durable and long lasting
- Maintenance Free

Brick Clad Finishes