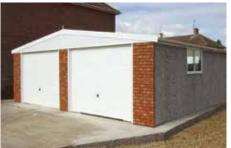

# The Knight

A practical, convenient and cost effective garage

All Hanson Garages concrete panels feature cleverly overlapped and bolted joints with an internal mastic seal that forms outstanding weatherproofing and security.

## Did you know?

"We can offset a door to either side to suit your requirements"

The Knight garage is a practical, convenient and cost effective rearward sloped roofed building.

All rearward sloping garages (pages 14-19) can be supplied up to 20'3" (6.17m) in width and up to 30'1" (9.17m) in length. Our standard eaves height is 6'6" (1.98m) but we can offer 7'0" (2.13m) or even higher if required.

Attractive Multi Spar aggregate gives an external appearance that will blend with virtually any property. The concrete panels on all of our garages feature cleverly overlapped and bolted joints with an internal mastic seal that forms outstanding weatherproofing with excellent security properties.

The Knight comes with all of the following features as standard:

- New pressure treated Timber Fascias (Ensuring increased lifespan, reduced maintenance and long term protection from insect rot and weather corrosion)
- Steel roof sheets with a felt underlay to prevent condensation dripping from the roof
- Hormann Up and Over door (vertical design, white powder coated)
- · Factory primed Galvanised C section steel roof trusses
- Optional 4'0" (1.22m) wide fixed Timber Window
- · Foam filler to the eaves