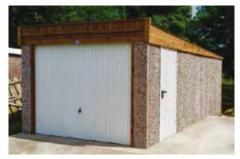

# The Apex Royale

The Ultimate Value for money package!

All Hanson Garages concrete panels feature cleverly overlapped and bolted joints with an internal mastic seal that forms outstanding weatherproofing and security.

We are proud to introduce the Royale which boasts an unrivalled array of popular options included as standard.

Featuring real brick fronts as standard

**Our Best Selling Garage** 

4

"What can I say but excellent, from start to finish, from ordering to installation everything was easy."

Mr Stubbs

The Apex Royale is our best selling garage. It is a high specification model which contains the most popular options as standard. This model offers huge cost savings and unrivalled value for money.

Available in single and double garages and with the option of Extra Height if required.

The Apex Royale contains all of the following features as standard:

- Robust Spanish Red cement fibre roof sheets with matching ridge. (other colours available\*) \*may increase lead time
- Brick Front posts in 5 design colours (see colour options to the right)