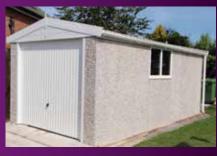

# **Clad Finishes**

New, innovative and exciting

All Hanson Garages concrete panels feature cleverly overlapped and bolted joints with an internal mastic seal that forms outstanding weatherproofing and security.

This is one of our latest developments and flagship model which incorporates a traditional cladding finish which is designed to compliment your property. This 'joint free' traditional clad finish is both durable, long lasting and above all Maintenance Free so it will look good for years to come.

Designed as an exterior cladding finish over the concrete panels, you can now have your concrete building replicating the look of a brick, stone or plank building at a fraction of the price whilst maintaining a long lasting, exceptional looking building.

See below for the full list of benefits.

- Kerb appeal 'No jointing strips' down the side of the building
- · Continuous clad finish reproducing a brick, stone or clad effect finish
- Optional cladding of the front and/or back gables for a 'full' effect finish
- Matching Corners / Edgings

- 5 Brick Colours availabe
- 3 Stone Colours available
- 7 Plank Effect finishes
- Hybrid available Possible to clad just 1, 2 or 3 sides of the building
- Available on the full range of Hanson buildings
- High Quality German Engineered **Cladding Product**
- Cost effective compared to traditionally laid brick in terms of time and money
- · Durable and long lasting
- Maintenance Free