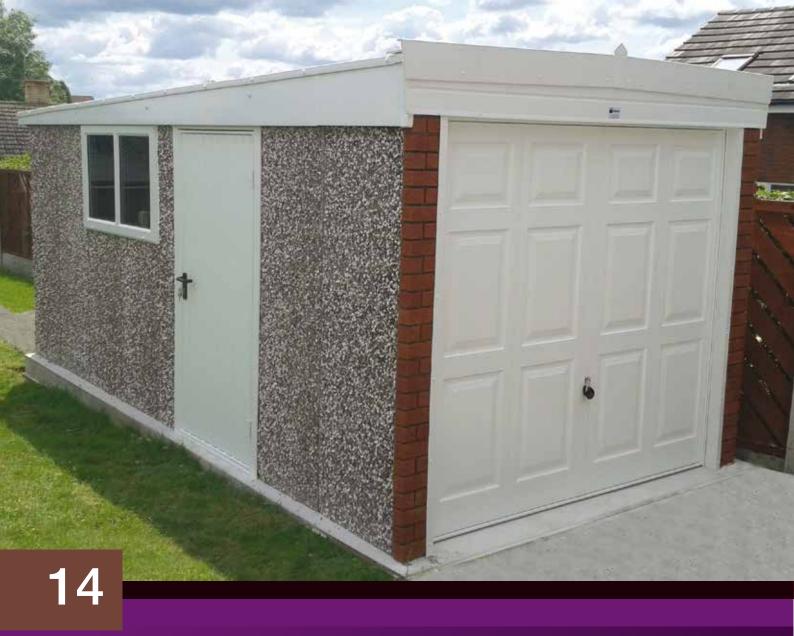

# Sheds & Workshops

Probably the most secure concrete shed on the market.

**Featuring 3pt Locking Hormann Steel Personnel Doors as Standard** 

All Hanson Garages concrete panels feature cleverly overlapped and bolted joints with an internal mastic seal that forms outstanding weatherproofing and security. "Superb experience throughout, from initial enquiry to completed installation"

## **Sheds and** Workshops **Special Offer**

The Sheds and Workshops Special Offer Package contains our most popular options combined together in a value for money offering.

If security is of paramount importance, a Hanson Concrete Shed / Workshop is the ideal choice. Available in a Knight or Apex roof style, our concrete sheds can be supplied in the length, width and height of your choice.

We are the only UK concrete sectional manufacturer to offer 3 Point Locking Steel Personnel doors as standard within a building of this type. After all, why would you upgrade to a concrete building and have a timber door fitted?

Our range of Sheds and Workshops comes with all of the following features as standard:

• 3'0" (0.91m) wide Hormann Steel door with 3 Point Locking for additional security (vertical design, white powder coat finish)