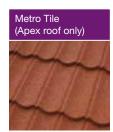

## The Duchess

An attractive, high quality alternative to the traditional Pitched and Pent roof with an array of special features.

The Duchess comes with all of the following features as standard:

- Forward sloping Granular Steel Metrotile decorative roof in 6 colour options
- Rearward sloping steel roof sheets with anti-condensation felt underlay
- Maintenance Free PVCu white Facias
- Brick front posts in 5 colour options
- Georgian design Hormann Up and Over door with 4 Point Locking Bars for added security (up to and including 9'0" (2.74m) wide)
- Hormann 3'0" (0.91m) wide 3 point locking Steel Personnel Door
- PVCu Guttering and downpipes to front and rear elevations
- Ridge height under 2.5m (for ease of planning purposes)
- 4'0" (1.22m) wide Fixed PVCu double glazed Window
- Internal cement fillet