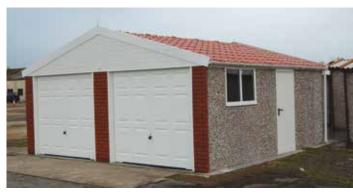

# The Knight

A practical, convenient and cost effective garage

All Hanson Garages concrete panels feature cleverly overlapped and bolted joints with an internal mastic seal that forms outstanding weatherproofing and security.

## Did you know?

"We can offset a door to either side to suit your requirements"

The Knight garage is a practical, convenient and cost effective rearward sloped roofed building.

All rearward sloping garages (pages 14-19) can be supplied up to 20'3" (6.17m) in width and up to 30'1" (9.17m) in length. Our standard eaves height is 6'6" (1.98m) but we can offer 7'0" (2.13m) or even higher if required.

The Knight comes with all of the following features as standard:

- New pressure treated Timber Fascias (Ensuring increased lifespan, reduced maintenance and long term protection from insect rot and weather corrosion)
- Steel roof sheets with a felt underlay to prevent condensation dripping from the roof
- Hormann Up and Over door (vertical design, white powder coated)
- · Factory primed Galvanised C section steel roof trusses
- Optional 4'0" (1.22m) wide fixed Timber Window
- · Foam filler to the eaves