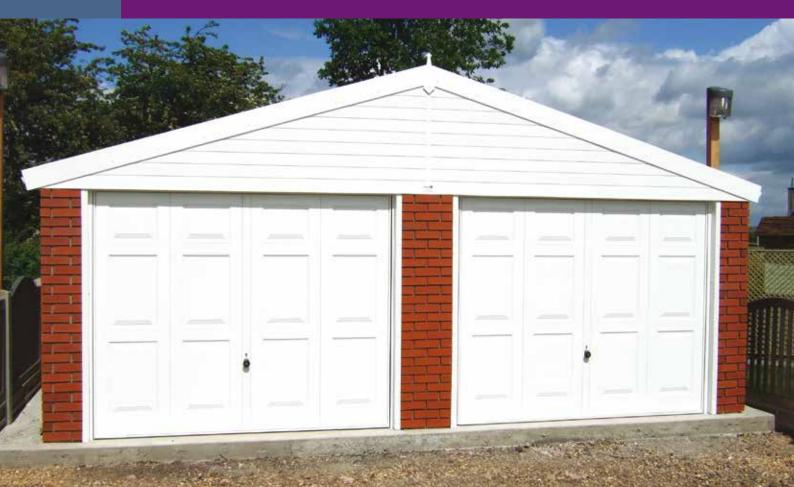

# The Apex Royale

The Ultimate Value for money package!

All Hanson Garages concrete panels feature cleverly overlapped and bolted joints with an internal mastic seal that forms outstanding weatherproofing and security.

We are proud to introduce the Royale which boasts an unrivalled array of popular options included as standard.

Featuring real brick fronts as standard

**Our Best Selling Garage** 

4

"What can I say but excellent, from start to finish, from ordering to installation everything was easy."

Mr Stubbs

The Apex Royale is our best selling garage. It is a high specification model which contains the most popular options as standard. This model offers huge cost savings and unrivalled value for money.

Available in single and double garages and with the option of Extra Height if required.

The Apex Royale contains all of the following features as standard:

- Robust Spanish Red cement fibre roof sheets with matching ridge. (other colours available\*) \*may increase lead time
- Brick Front posts in 5 design colours (see colour options to the right)

- Georgian style Hormann Up and Over door with 4 Point Extra Security Locking Bars (up to and including 9'0" (2.74m) wide door only)
- Maintenance Free white PVCu Fascias
- White PVCu double glazed 4'0" (1.22m) wide Fixed Window
- Hormann 3'0" (0.91m) wide 3 point locking Steel Personnel Door (vertical design)
- White PVCu Guttering and down pipes (also available in black or brown)
- · Internal cement fillet
- Foam filler to the eaves