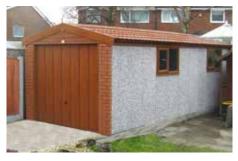

# The Knight

A practical, convenient and cost effective garage

All Hanson Garages concrete panels feature cleverly overlapped and bolted joints with an internal mastic seal that forms outstanding weatherproofing and security.

## Did you know?

"We can offset a door to either side to suit your requirements"

The Knight garage is a practical, convenient and cost effective rearward sloped roofed building.

All rearward sloping garages (pages 14-19) can be supplied up to 20'3" (6.17m) in width and up to 30'1" (9.17m) in length. Our standard eaves height is 6'6" (1.98m) but we can offer 7'0" (2.13m) or even higher if required.

The Knight comes with all of the following features as standard:

- New pressure treated Timber Fascias (Ensuring increased lifespan, reduced maintenance and long term protection from insect rot and weather corrosion)
- Steel roof sheets with a felt underlay to prevent condensation dripping from the roof
- Hormann Up and Over door (vertical design, white powder coated)
- · Factory primed Galvanised C section steel roof trusses
- Optional 4'0" (1.22m) wide fixed Timber Window
- · Foam filler to the eaves