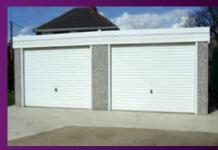

Premium Garages

# The Apex Royale

The Ultimate Value for money package!

All Hanson Garages concrete panels feature cleverly overlapped and bolted joints with an internal mastic seal that forms outstanding weatherproofing and security.

We are proud to introduce the Royale which boasts an unrivalled array of popular options included as standard.

Featuring real brick fronts as standard

**Our Best Selling Garage** 

4

"What can I say but excellent, from start to finish, from ordering to installation everything was easy."

Mr Stubbs

The Apex Royale is our best selling garage. It is a high specification model which contains the most popular options as standard. This model offers huge cost savings and unrivalled value for money.

Available in single and double garages and with the option of Extra Height if required.

The Apex Royale contains all of the following features as standard:

- Robust Spanish Red cement fibre roof sheets with matching ridge. (other colours available\*) \*may increase lead time
- Brick Front posts in 5 design colours (see colour options to the right)

- Georgian style Hormann Up and Over door with 4 Point Extra Security Locking Bars (up to and including 9'0" (2.74m) wide door only)
- Maintenance Free white PVCu Fascias
- White PVCu double glazed 4'0" (1.22m) wide Fixed Window
- Hormann 3'0" (0.91m) wide 3 point locking Steel Personnel Door (vertical design)
- White PVCu Guttering and down pipes (also available in black or brown)
- · Internal cement fillet
- Foam filler to the eaves