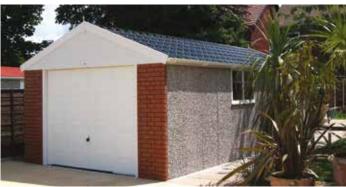

# The Apex

A superior building at an affordable price, with the traditional strength and drainage properties of a pitched roof

Save £'s with this value package

The Apex garage offers a superior building at an affordable price. These garages carry the traditional strength and excellent drainage properties of a pitched roof.

All Apex garages (pages 4-11) can be supplied up to 30'3" (9.22m) in width and unlimited length. Our standard height is 6'6" (1.98m) but we can offer 7'0" (2.13m) or even higher if required.

Attractive Multi Spar aggregate gives an external appearance that will blend with virtually any property. The concrete panels on all of our garages feature cleverly overlapped and bolted joints with an internal mastic seal that forms outstanding weatherproofing with excellent security properties.

The Apex contains all of the following features as standard:

- New pressure treated Timber Fascias (Ensuring increased lifespan, reduced maintenance and long term protection from insect rot and weather corrosion)
- Hormann Up and Over door (vertical design, white powder coated)
- Robust Grey cement fibre roof sheets with matching ridge
- Optional 4'0" (1.22m) wide fixed **Timber Window**
- Foam filler to the eaves