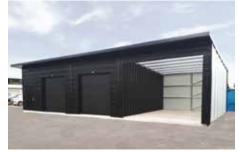

## **Industrial Units**

Hanson Industrial Buildings have unlimited applications across all market sectors. We offer solutions for bulk storage, valeting bays, workshops, machinery storage and much more.

Your building can be customised to suit your requirements and be efficiently designed and manufactured to ensure installation as quickly and easily as possible. Hanson Steel Buildings come with a wide range of optional extras.

At Hanson we believe that choice is important. Your new building can be designed to meet your exact requirements regarding size, height, doors, windows and any other feature you require.

All of your buildings are virtually zero maintenance for years to come.

- Roller Doors with or without Electric Openers
- Choice of Single Skin or Fully Insulated panels ranging from 30mm-100mm insulation
- Personnel Doors Fire Rated Emergency doors or Ten Point Locking Security Doors
- Polycarbonate Skylights
- Internal partition walls
- Open bays
- Extended eaves
- Full range of colours