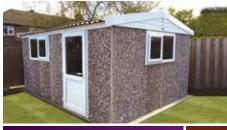

# Sheds & Workshops

Probably the most secure concrete shed on the market.

**Featuring 3pt Locking Hormann Steel Personnel Doors as Standard** 

All Hanson Garages concrete panels feature cleverly overlapped and bolted joints with an internal mastic seal that forms outstanding weatherproofing and security. "Superb experience throughout, from initial enquiry to completed installation"

## **Sheds and** Workshops **Special Offer**

The Sheds and Workshops Special Offer Package contains our most popular options combined together in a value for money offering.

If security is of paramount importance, a Hanson Concrete Shed / Workshop is the ideal choice. Available in a Knight or Apex roof style, our concrete sheds can be supplied in the length, width and height of your choice.

We are the only UK concrete sectional manufacturer to offer 3 Point Locking Steel Personnel doors as standard within a building of this type. After all, why would you upgrade to a concrete building and have a timber door fitted?