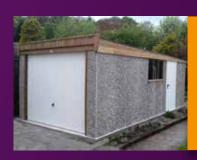

# **Clad Finishes**

New, innovative and exciting

All Hanson Garages concrete panels feature cleverly overlapped and bolted joints with an internal mastic seal that forms outstanding weatherproofing and security.

This is one of our latest developments and flagship model which incorporates a traditional cladding finish which is designed to compliment your property. This 'joint free' traditional clad finish is both durable, long lasting and above all Maintenance Free so it will look good for years to come.

Designed as an exterior cladding finish over the concrete panels, you can now have your concrete building replicating the look of a brick, stone or plank building at a fraction of the price whilst maintaining a long lasting, exceptional looking building.

See below for the full list of benefits.

- Kerb appeal 'No jointing strips' down the side of the building
- · Continuous clad finish reproducing a brick, stone or clad effect finish
- Optional cladding of the front and/or back gables for a 'full' effect finish
- Matching Corners / Edgings

- 5 Brick Colours availabe
- 3 Stone Colours available
- 7 Plank Effect finishes
- Hybrid available Possible to clad just 1, 2 or 3 sides of the building
- Available on the full range of Hanson buildings
- High Quality German Engineered **Cladding Product**
- Cost effective compared to traditionally laid brick in terms of time and money
- · Durable and long lasting
- Maintenance Free