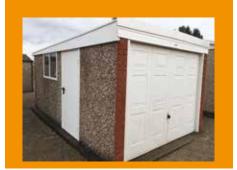

# Sheds & Workshops

Probably the most secure concrete shed on the market.

**Featuring 3pt Locking Hormann Steel Personnel Doors as Standard** 

All Hanson Garages concrete panels feature cleverly overlapped and bolted joints with an internal mastic seal that forms outstanding weatherproofing and security. "Superb experience throughout, from initial enquiry to completed installation"

## **Sheds and** Workshops **Special Offer**

The Sheds and Workshops Special Offer Package contains our most popular options combined together in a value for money offering.

If security is of paramount importance, a Hanson Concrete Shed / Workshop is the ideal choice. Available in a Knight or Apex roof style, our concrete sheds can be supplied in the length, width and height of your choice.

We are the only UK concrete sectional manufacturer to offer 3 Point Locking Steel Personnel doors as standard within a building of this type. After all, why would you upgrade to a concrete building and have a timber door fitted?

Our range of Sheds and Workshops comes with all of the following features as standard:

• 3'0" (0.91m) wide Hormann Steel door with 3 Point Locking for additional security (vertical design, white powder coat finish)