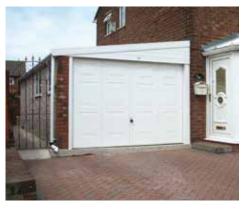

# The Knight

A practical, convenient and cost effective garage

All Hanson Garages concrete panels feature cleverly overlapped and bolted joints with an internal mastic seal that forms outstanding weatherproofing and security.

## Did you know?

"We can offset a door to either side to suit your requirements"

The Knight garage is a practical, convenient and cost effective rearward sloped roofed building.

All rearward sloping garages (pages 14-19) can be supplied up to 20'3" (6.17m) in width and up to 30'1" (9.17m) in length. Our standard eaves height is 6'6" (1.98m) but we can offer 7'0" (2.13m) or even higher if required.

Attractive Multi Spar aggregate gives an external appearance that will blend with virtually any property. The concrete panels on all of our garages feature cleverly overlapped and bolted joints with an internal mastic seal that forms outstanding weatherproofing with excellent security properties.

The Knight comes with all of the following features as standard:

- New pressure treated Timber Fascias (Ensuring increased lifespan, reduced maintenance and long term protection from insect rot and weather corrosion)
- Steel roof sheets with a felt underlay to prevent condensation dripping from the roof
- Hormann Up and Over door (vertical design, white powder coated)
- · Factory primed Galvanised C section steel roof trusses
- Optional 4'0" (1.22m) wide fixed Timber Window
- · Foam filler to the eaves