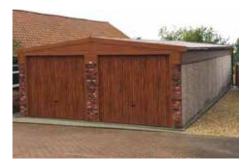

# The Apex

A superior building at an affordable price, with the traditional strength and drainage properties of a pitched roof

Save £'s with this value package

The Apex garage offers a superior building at an affordable price. These garages carry the traditional strength and excellent drainage properties of a pitched roof.

All Apex garages (pages 4-11) can be supplied up to 30'3" (9.22m) in width and unlimited length. Our standard height is 6'6" (1.98m) but we can offer 7'0" (2.13m) or even higher if required.

The Apex contains all of the following features as standard:

- New pressure treated Timber Fascias (Ensuring increased lifespan, reduced maintenance and long term protection from insect rot and weather corrosion)
- Hormann Up and Over door (vertical design, white powder coated)
- Robust Grey cement fibre roof sheets with matching ridge
- Optional 4'0" (1.22m) wide fixed **Timber Window**
- Foam filler to the eaves