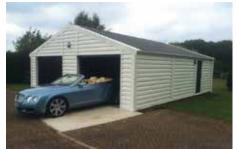

# Hanson Steel Range

Unique to the UK market, this high quality steel framed range has a number of insulation options and a vast choice of cladding finishes and an insulated roof as standard

High tensile fully galvanised steel framework comes as standard on all Hanson Steel Buildings.

## Did you know?

"Not only fantastic as a garage, but Hanson Steel garages can also be used as a utility room, games room or workshop"

Hanson Garages are proud to introduce our range of steel buildings, probably the most extensive selection of insulated, PVC coated, galvanised steel garages in the UK.