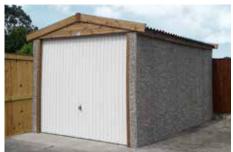

# The Knight

A practical, convenient and cost effective garage

All Hanson Garages concrete panels feature cleverly overlapped and bolted joints with an internal mastic seal that forms outstanding weatherproofing and security.

## Did you know?

"We can offset a door to either side to suit your requirements"

The Knight garage is a practical, convenient and cost effective rearward sloped roofed building.

All rearward sloping garages (pages 14-19) can be supplied up to 20'3" (6.17m) in width and up to 30'1" (9.17m) in length. Our standard eaves height is 6'6" (1.98m) but we can offer 7'0" (2.13m) or even higher if required.

Attractive Multi Spar aggregate gives an external appearance that will blend with virtually any property. The concrete panels on all of our garages feature cleverly overlapped and bolted joints with an internal mastic seal that forms outstanding weatherproofing with excellent security properties.

The Knight comes with all of the following features as standard:

- New pressure treated Timber Fascias (Ensuring increased lifespan, reduced maintenance and long term protection from insect rot and weather corrosion)
- Steel roof sheets with a felt underlay to prevent condensation dripping from the roof
- Hormann Up and Over door (vertical design, white powder coated)
- · Factory primed Galvanised C section steel roof trusses
- Optional 4'0" (1.22m) wide fixed Timber Window
- · Foam filler to the eaves