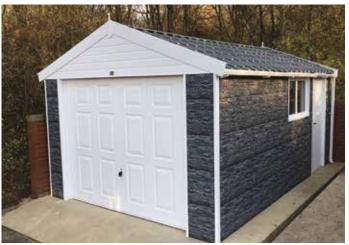

# The Knight

A practical, convenient and cost effective garage

All Hanson Garages concrete panels feature cleverly overlapped and bolted joints with an internal mastic seal that forms outstanding weatherproofing and security.

# Pressure Treated Timber

"As Standard on all Timber Fascias and Timber throughout the Garage"

"what a smooth process it was too, from start to finish the agent was great."

Mr Ramm

## Did you know?

"We can offset a door to either side to suit your requirements"

The Knight garage is a practical, convenient and cost effective rearward sloped roofed building.

All rearward sloping garages (pages 14-19) can be supplied up to 20'3" (6.17m) in width and up to 30'1" (9.17m) in length. Our standard eaves height is 6'6" (1.98m) but we can offer 7'0" (2.13m) or even higher if required.

Attractive Multi Spar aggregate gives an external appearance that will blend with virtually any property. The concrete panels on all of our garages feature cleverly overlapped and bolted joints with an internal mastic seal that forms outstanding weatherproofing with excellent security properties.

The Knight comes with all of the following features as standard:

- New pressure treated Timber Fascias (Ensuring increased lifespan, reduced maintenance and long term protection from insect rot and weather corrosion)
- Steel roof sheets with a felt underlay to prevent condensation dripping from the roof
- Hormann Up and Over door (vertical design, white powder coated)
- · Factory primed Galvanised C section steel roof trusses
- Optional 4'0" (1.22m) wide fixed Timber Window
- · Foam filler to the eaves