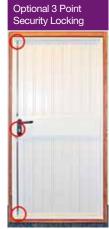

## **Personal Doors**

Available in the following options. All doors can be hinged left or right and are opening out as standard.