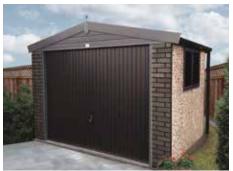

# The "Graphite"

Ultra modern design of garage creating a unique look and a highly attractive finish.

All Hanson Garages concrete panels feature cleverly overlapped and bolted joints with an internal mastic seal that forms outstanding weatherproofing and security.

Featuring Brick Fronts Posts and Anthracite PVCu Fascias

6

"Very nice garage, speedy assembly and great quality."

Mr and Mrs Artur

## Did you know?

"The Graphite is available with both an Apex or Knight roof depending on your requirements"

The "Graphite" is an ultra modern design of garage creating a unique look and a highly attractive finish. This model has a number of distinctive features making this garage the most unique on the market.

Available in single and double garages and with the option of Extra Height if required.

The "Graphite" contains all of the following features as standard:

- Anthracite Maintenance Free PVCu Fascias
- Hormann\* Black Vertical Up and Over door with 4 point locking security bars
- Black Hormann 3'0" (0.91m) wide 3 point locking Steel Personnel Door (vertical design)

- Brick Front posts in Graphite Rustic
- Anthracite design 4ft PVCu Window with overlapping frame
- Robust Black/Blue cement fibre roof sheets with matching
- Black PVCu Guttering and down pipes
- Internal cement fillet
- · Foam filler to the eaves