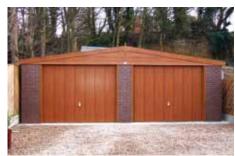

Premium Garages

# The Apex Royale

The Ultimate Value for money package!

All Hanson Garages concrete panels feature cleverly overlapped and bolted joints with an internal mastic seal that forms outstanding weatherproofing and security.

We are proud to introduce the Royale which boasts an unrivalled array of popular options included as standard.

Featuring real brick fronts as standard

**Our Best Selling Garage** 

4

"What can I say but excellent, from start to finish, from ordering to installation everything was easy."

Mr Stubbs

The Apex Royale is our best selling garage. It is a high specification model which contains the most popular options as standard. This model offers huge cost savings and unrivalled value for money.