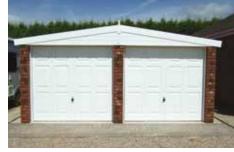

# The Apex Royale

The Ultimate Value for money package!

All Hanson Garages concrete panels feature cleverly overlapped and bolted joints with an internal mastic seal that forms outstanding weatherproofing and security.

We are proud to introduce the Royale which boasts an unrivalled array of popular options included as standard.

Featuring real brick fronts as standard

**Our Best Selling Garage** 

4

"What can I say but excellent, from start to finish, from ordering to installation everything was easy."

Mr Stubbs

The Apex Royale is our best selling garage. It is a high specification model which contains the most popular options as standard. This model offers huge cost savings and unrivalled value for money.

Available in single and double garages and with the option of Extra Height if required.

The Apex Royale contains all of the following features as standard:

- Robust Spanish Red cement fibre roof sheets with matching ridge. (other colours available\*) \*may increase lead time
- Brick Front posts in 5 design colours (see colour options to the right)

- Georgian style Hormann Up and Over door with 4 Point Extra Security Locking Bars (up to and including 9'0" (2.74m) wide door only)
- Maintenance Free white PVCu Fascias
- White PVCu double glazed 4'0" (1.22m) wide Fixed Window
- Hormann 3'0" (0.91m) wide 3 point locking Steel Personnel Door (vertical design)
- White PVCu Guttering and down pipes (also available in black or brown)
- · Internal cement fillet
- Foam filler to the eaves