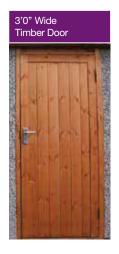

## **Personal Doors**

Available in the following options. All doors can be hinged left or right and are opening out as standard.