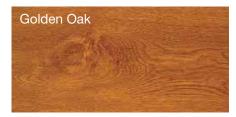

The two wood effect colours available are Golden Oak and Rosewood which can blend in with your existing property ensuring that your new Woodthorpe delivers that all important kerb appeal.

Rustic Brown Brick Fronts are included as standard on the Woodthorpe which perfectly compliment the Rosewood or Golden Oak finishes that are included as standard on this model.

## **Fascias**

The fascias on all buildings are available in Timber or PVCu (White, Golden Oak, Rosewood and Anthracite).

Choose from the options below to create your ideal garage.