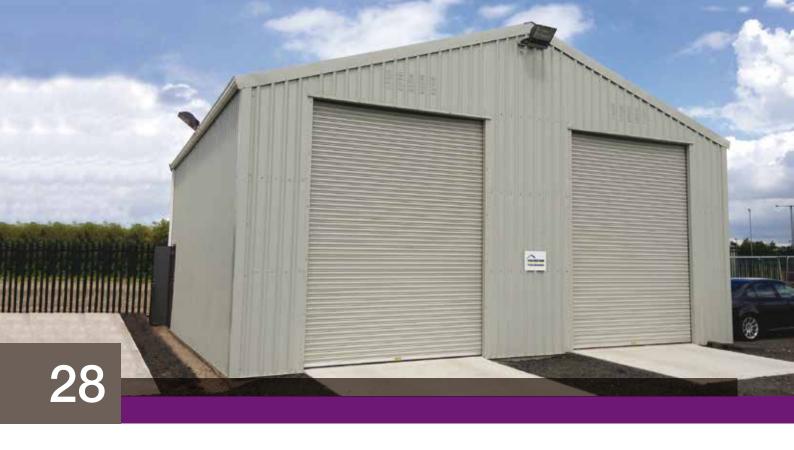

## **Industrial Units**

Hanson Industrial Buildings have unlimited applications across all market sectors. We offer solutions for bulk storage, valeting bays, workshops, machinery storage and much more.

Your building can be customised to suit your requirements and be efficiently designed and manufactured to ensure installation as quickly and easily as possible. Hanson Steel Buildings come with a wide range of optional extras.

At Hanson we believe that choice is important. Your new building can be designed to meet your exact requirements regarding size, height, doors, windows and any other feature you require.

All of your buildings are virtually zero maintenance for years to come.

- Roller Doors with or without Electric Openers
- Choice of Single Skin or Fully Insulated panels ranging from 30mm-100mm insulation
- Personnel Doors Fire Rated Emergency doors or Ten Point Locking Security Doors
- Polycarbonate Skylights
- Internal partition walls
- Open bays
- Extended eaves
- Full range of colours