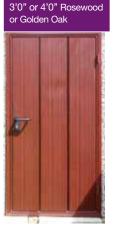

## Did you know?

"You can change the door style or design"

The top of the range Woodthorpe Garage offers all of the features of our best selling Royale Range but finished in a stunning Woodgrain appearance.

The two wood effect colours available are Golden Oak and Rosewood which can blend in with your existing property ensuring that your new Woodthorpe delivers that all important kerb appeal.

Rustic Brown Brick Fronts are included as standard on the Woodthorpe which perfectly compliment the Rosewood or Golden Oak finishes that are included as standard on this model.

Available in single and double garages, and with the option of extra height if required.

The Woodthorpe contains all of the following features as standard:

• Maintenance Free PVCu Woodgrain Fascias

- Hormann Woodgrain Vertical Design Up and Over door in either Golden Oak or Rosewood finish with 4 Point Locking system as standard (Up to and including 8'0" (2.44m) wide only)\*
- Matching Woodgrain Hormann 3'0" (0.91m) wide Steel Personnel Door
- Woodgrain PVCu double glazed 4'0" (1.22m) wide Fixed Window
- Rustic Brown Brick Fronts as standard (choose from any of our 5 brick front options) See page 5 for these options.
- Robust Mocha Brown Cement Fibre Roof sheets with matching close fitting ridge
- Brown PVCu Guttering and down pipes (also available in white or black)
- Internal cement fillet
- Foam filler to the eaves