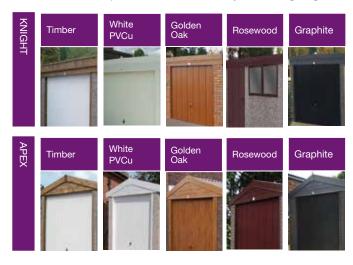

### **Main Doors**

Hanson Garages are committed to using only the highest quality products within our buildings.

This is why we have chosen Hormann, Europe's No1 manufacturer of up and over doors. The range of Hormann doors offer superior design, engineering excellence and outstanding security. Every Hormann up and over door produced is the result of more than 50 years experience.

Main doors also available as a Roller Shutter, Sectional or Steel Side Hinged