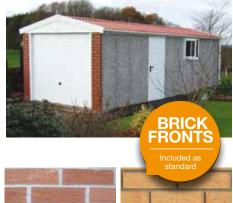

### **Brick Fronts**

Hanson Garages have developed a system to manufacture a concrete panel faced with Brick Fronts.

This unique method perfectly reproduces the effect of traditionally laid bricks.

Choose from the range of colours to perfectly match your garage to your home.