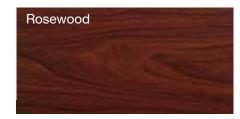

The two wood effect colours available are Golden Oak and Rosewood which can blend in with your existing property ensuring that your new Woodthorpe delivers that all important kerb appeal.

Rustic Brown Brick Fronts are included as standard on the Woodthorpe which perfectly compliment the Rosewood or Golden Oak finishes that are included as standard on this model.

## **Fascias**

The fascias on all buildings are available in Timber or PVCu (White, Golden Oak, Rosewood and Anthracite).

Choose from the options below to create your ideal garage.