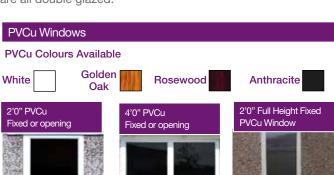

## **Windows**

A 4' (1.22m) fixed timber window is supplied as standard on single garages and two windows on double garages.

Timber windows are pressure treated and are single glazed. PVCu windows are all double glazed.

## **Fascias**

The fascias on all buildings are available in Timber or PVCu (White, Golden Oak, Rosewood and Anthracite).

Choose from the options below to create your ideal garage.