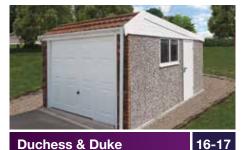

Cedar Buff

Graphite Rustic

Duchess & Duke Premium Range

# The Duchess & Duke

Hugely popular, modern style garage design

All Hanson Garages concrete panels feature cleverly overlapped and bolted joints with an internal mastic seal that forms outstanding weatherproofing and security.

## The Duchess

An attractive, high quality alternative to the traditional Pitched and Pent roof with an array of special features.

The Duchess comes with all of the following features as standard:

- Forward sloping Granular Steel Metrotile decorative roof in 6 colour options
- Rearward sloping steel roof sheets with anti-condensation felt underlay
- Maintenance Free PVCu white Facias
- Brick front posts in 5 colour options
- Georgian design Hormann Up and Over door with 4 Point Locking Bars for added security (up to and including 9'0" (2.74m) wide)
- Hormann 3'0" (0.91m) wide 3 point locking Steel Personnel Door
- PVCu Guttering and downpipes to front and rear elevations
- Ridge height under 2.5m (for ease of planning purposes)
- 4'0" (1.22m) wide Fixed PVCu double glazed Window
- Internal cement fillet