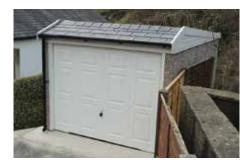

# The Apex

A superior building at an affordable price, with the traditional strength and drainage properties of a pitched roof

Save £'s with this value package

The Apex garage offers a superior building at an affordable price. These garages carry the traditional strength and excellent drainage properties of a pitched roof.

All Apex garages (pages 4-11) can be supplied up to 30'3" (9.22m) in width and unlimited length. Our standard height is 6'6" (1.98m) but we can offer 7'0" (2.13m) or even higher if required.

Attractive Multi Spar aggregate gives an external appearance that will blend with virtually any property. The concrete panels on all of our garages feature cleverly overlapped and bolted joints with an internal mastic seal that forms outstanding weatherproofing with excellent security properties.

The Apex contains all of the following features as standard:

- New pressure treated Timber Fascias (Ensuring increased lifespan, reduced maintenance and long term protection from insect rot and weather corrosion)
- Hormann Up and Over door (vertical design, white powder coated)
- Robust Grey cement fibre roof sheets with matching ridge
- Optional 4'0" (1.22m) wide fixed **Timber Window**
- Foam filler to the eaves