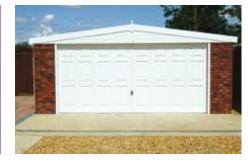

# The Apex Royale

The Ultimate Value for money package!

All Hanson Garages concrete panels feature cleverly overlapped and bolted joints with an internal mastic seal that forms outstanding weatherproofing and security.

We are proud to introduce the Royale which boasts an unrivalled array of popular options included as standard.

Featuring real brick fronts as standard

**Our Best Selling Garage** 

4

"What can I say but excellent, from start to finish, from ordering to installation everything was easy."

Mr Stubbs

The Apex Royale is our best selling garage. It is a high specification model which contains the most popular options as standard. This model offers huge cost savings and unrivalled value for money.

Available in single and double garages and with the option of Extra Height if required.

The Apex Royale contains all of the following features as standard:

- Robust Spanish Red cement fibre roof sheets with matching ridge. (other colours available\*) \*may increase lead time
- Brick Front posts in 5 design colours (see colour options to the right)

- Georgian style Hormann Up and Over door with 4 Point Extra Security Locking Bars (up to and including 9'0" (2.74m) wide door only)
- Maintenance Free white PVCu Fascias
- White PVCu double glazed 4'0" (1.22m) wide Fixed Window
- Hormann 3'0" (0.91m) wide 3 point locking Steel Personnel Door (vertical design)
- White PVCu Guttering and down pipes (also available in black or brown)
- · Internal cement fillet
- Foam filler to the eaves