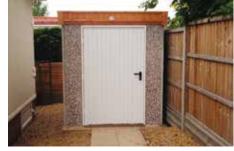

# Sheds & Workshops

Probably the most secure concrete shed on the market.

**Featuring 3pt Locking Hormann Steel Personnel Doors as Standard** 

All Hanson Garages concrete panels feature cleverly overlapped and bolted joints with an internal mastic seal that forms outstanding weatherproofing and security. "Superb experience throughout, from initial enquiry to completed installation"

We are the only UK concrete sectional manufacturer to offer 3 Point Locking Steel Personnel doors as standard within a building of this type. After all, why would you upgrade to a concrete building and have a timber door fitted?

Our range of Sheds and Workshops comes with all of the following features as standard:

• 3'0" (0.91m) wide Hormann Steel door with 3 Point Locking for additional security (vertical design, white powder coat finish)