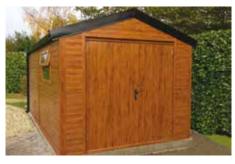

# The Woodthorpe

Offering a perfect balance between stylish good looks, practicality and sheer elegance of design

Featuring Brick Fronts as standard

All Hanson Garages concrete panels feature cleverly overlapped and bolted joints with an internal mastic seal that forms outstanding weatherproofing and security.

## Did you know?

"You can change the door style or design"

The top of the range Woodthorpe Garage offers all of the features of our best selling Royale Range but finished in a stunning Woodgrain appearance.

The two wood effect colours available are Golden Oak and Rosewood which can blend in with your existing property ensuring that your new Woodthorpe delivers that all important kerb appeal.

Rustic Brown Brick Fronts are included as standard on the Woodthorpe which perfectly compliment the Rosewood or Golden Oak finishes that are included as standard on this model.

Available in single and double garages, and with the option of extra height if required.

The Woodthorpe contains all of the following features as standard:

• Maintenance Free PVCu Woodgrain Fascias

- Hormann Woodgrain Vertical Design Up and Over door in either Golden Oak or Rosewood finish with 4 Point Locking system as standard (Up to and including 8'0" (2.44m) wide only)\*
- Matching Woodgrain Hormann 3'0" (0.91m) wide Steel Personnel Door
- Woodgrain PVCu double glazed 4'0" (1.22m) wide Fixed Window
- Rustic Brown Brick Fronts as standard (choose from any of our 5 brick front options) See page 5 for these options.
- Robust Mocha Brown Cement Fibre Roof sheets with matching close fitting ridge
- Brown PVCu Guttering and down pipes (also available in white or black)
- Internal cement fillet
- Foam filler to the eaves