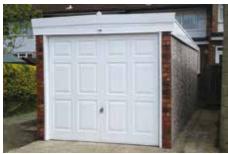

# The Apex Royale

The Ultimate Value for money package!

All Hanson Garages concrete panels feature cleverly overlapped and bolted joints with an internal mastic seal that forms outstanding weatherproofing and security.

We are proud to introduce the Royale which boasts an unrivalled array of popular options included as standard.

Featuring real brick fronts as standard

**Our Best Selling Garage** 

4

"What can I say but excellent, from start to finish, from ordering to installation everything was easy."

Mr Stubbs

The Apex Royale is our best selling garage. It is a high specification model which contains the most popular options as standard. This model offers huge cost savings and unrivalled value for money.