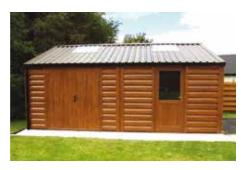

# Sheds & Workshops

Probably the most secure concrete shed on the market.

**Featuring 3pt Locking Hormann Steel Personnel Doors as Standard** 

All Hanson Garages concrete panels feature cleverly overlapped and bolted joints with an internal mastic seal that forms outstanding weatherproofing and security. "Superb experience throughout, from initial enquiry to completed installation"

We are the only UK concrete sectional manufacturer to offer 3 Point Locking Steel Personnel doors as standard within a building of this type. After all, why would you upgrade to a concrete building and have a timber door fitted?