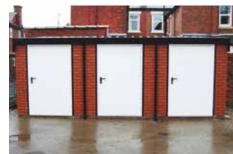

# The "Graphite"

Ultra modern design of garage creating a unique look and a highly attractive finish.

All Hanson Garages concrete panels feature cleverly overlapped and bolted joints with an internal mastic seal that forms outstanding weatherproofing and security.

Featuring Brick Fronts Posts and Anthracite PVCu Fascias

6

"Very nice garage, speedy assembly and great quality."

Mr and Mrs Artur

## Did you know?

"The Graphite is available with both an Apex or Knight roof depending on your requirements"

The "Graphite" is an ultra modern design of garage creating a unique look and a highly attractive finish. This model has a number of distinctive features making this garage the most unique on the market.

Available in single and double garages and with the option of Extra Height if required.

The "Graphite" contains all of the following features as standard:

- Anthracite Maintenance Free PVCu Fascias
- Hormann\* Black Vertical Up and Over door with 4 point locking security bars
- Black Hormann 3'0" (0.91m) wide 3 point locking Steel Personnel Door (vertical design)

- Brick Front posts in Graphite Rustic
- Anthracite design 4ft PVCu Window with overlapping frame
- Robust Black/Blue cement fibre roof sheets with matching
- Black PVCu Guttering and down pipes
- Internal cement fillet
- · Foam filler to the eaves