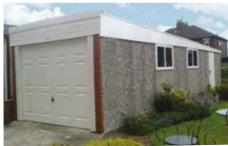

# The Knight

A practical, convenient and cost effective garage

All Hanson Garages concrete panels feature cleverly overlapped and bolted joints with an internal mastic seal that forms outstanding weatherproofing and security.

## Did you know?

"We can offset a door to either side to suit your requirements"

The Knight garage is a practical, convenient and cost effective rearward sloped roofed building.

All rearward sloping garages (pages 14-19) can be supplied up to 20'3" (6.17m) in width and up to 30'1" (9.17m) in length. Our standard eaves height is 6'6" (1.98m) but we can offer 7'0" (2.13m) or even higher if required.

The Knight comes with all of the following features as standard:

- New pressure treated Timber Fascias (Ensuring increased lifespan, reduced maintenance and long term protection from insect rot and weather corrosion)
- Steel roof sheets with a felt underlay to prevent condensation dripping from the roof
- Hormann Up and Over door (vertical design, white powder coated)
- · Factory primed Galvanised C section steel roof trusses
- Optional 4'0" (1.22m) wide fixed Timber Window
- · Foam filler to the eaves