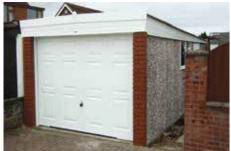

# The Apex

A superior building at an affordable price, with the traditional strength and drainage properties of a pitched roof

Save £'s with this value package

The Apex garage offers a superior building at an affordable price. These garages carry the traditional strength and excellent drainage properties of a pitched roof.

All Apex garages (pages 4-11) can be supplied up to 30'3" (9.22m) in width and unlimited length. Our standard height is 6'6" (1.98m) but we can offer 7'0" (2.13m) or even higher if required.

Attractive Multi Spar aggregate gives an external appearance that will blend with virtually any property. The concrete panels on all of our garages feature cleverly overlapped and bolted joints with an internal mastic seal that forms outstanding weatherproofing with excellent security properties.

The Apex contains all of the following features as standard:

- New pressure treated Timber Fascias (Ensuring increased lifespan, reduced maintenance and long term protection from insect rot and weather corrosion)
- Hormann Up and Over door (vertical design, white powder coated)
- Robust Grey cement fibre roof sheets with matching ridge
- Optional 4'0" (1.22m) wide fixed **Timber Window**
- Foam filler to the eaves